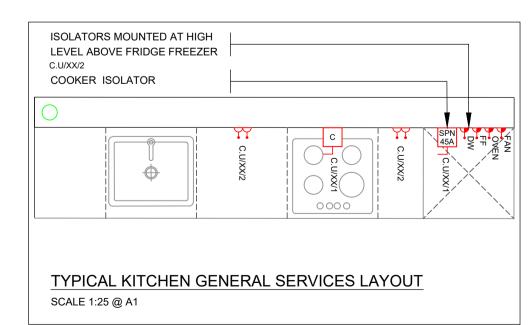

PLATINUM LAND

DRAWING TITLE ELECTRICAL SERVICES INSTALLATION SECOND FLOOR LEVEL GENERAL SERVICES LAYOUT

SCALE SIZE PROJECT REF: DRAWING No.