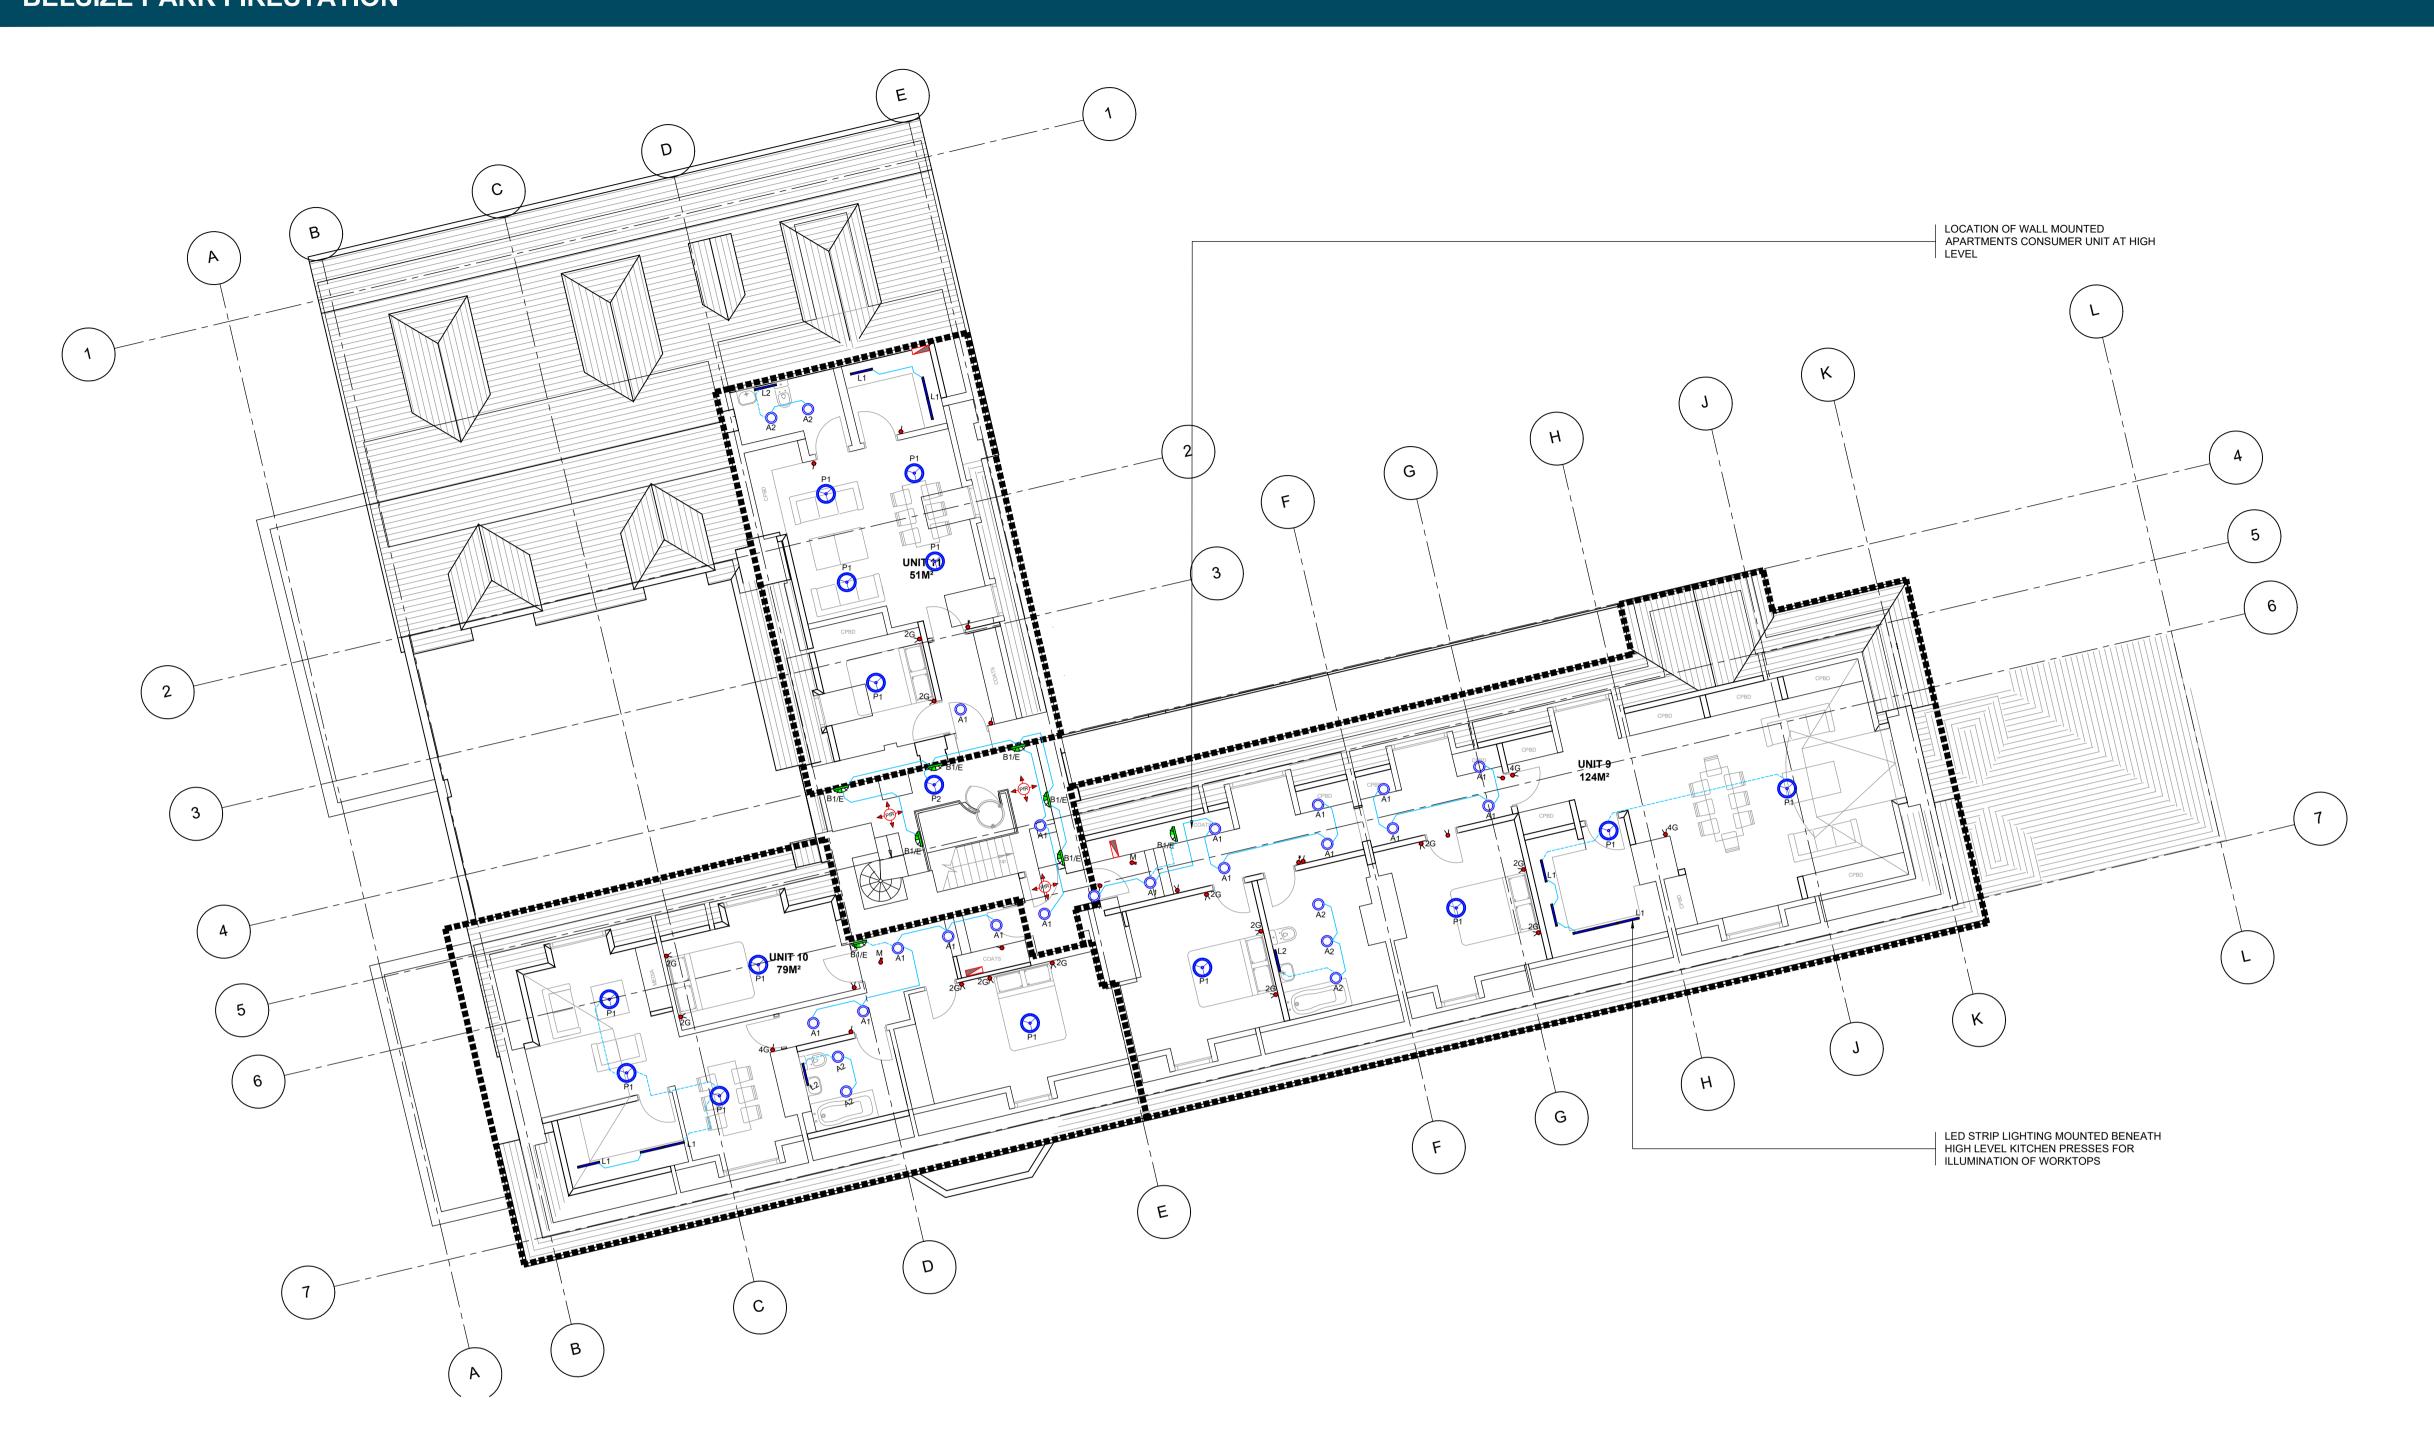

**KEYPLAN** LIGHTING SERVICES INSTALLATION NOTES

1.00 ALL LIGHTING CIRCUITS AND CABLING IN APARTMENTS TO BE 1.5mm² T&E IN STUD

- PARTITIONS AND WALL TO BE CONTAINED IN PVC CONDUIT.
- $\underline{2.00}$  CABLING FOR LIGHTING INSTALLATION IN ALL OTHER AREAS TO BE 2.5mm LSF SINGLES IN GALVANISED STEEL CONDUIT OR TRUNKING UNLESS OTHERWISE
- 3.00 EACH LUMINAIRE TO HAVE A DEDICATED "CLICK" TYPE CONNECTOR TO BE LOCATED NO MORE THAN 500mm FROM THE LUMINAIRE. THE CONNECTION BETWEEN THE "CLICK" & THE LUMINAIRE SHALL BE IN 1.5mm<sup>2</sup> PVC/LSOH FLEX.
- 4.00 WHERE EXIT SIGNS ARE INDICATED WITH A GENERAL LIGHTING LUMINAIRE THE SIGN SHALL BE PROPRIETARY TO AND COMPLETELY INTEGRATED WITH THAT LUMINAIRE.
- 5.00 ALL LIGHTING IN CORRIDOR AREAS TO BE SWITCHED AND CONTROLLED BY THE LIGHTING / CONTROL MODULES. REFER TO IN2 Drg. No. E1180 LIGHTING SCHEMATIC.
- 6.00 THE ELECTRICAL CONTRACTOR SHALL BE RESPONSIBLE FOR ENSURING THAT ALL LUMINAIRES SPECIFIED COME COMPLETE WITH PLASTER MOUNTING KITS, RECESSING BOXES, FIXING CLIPS, LAMPS AND DRIVERS.
- 7.00 LAYOUTS SUBJECT TO CHANGE (PARTICULARLY FURNITURE / P1 & P2 LOCATIONS)

## SCHEDULE OF LIGHT SWITCHING

LIGHTING CIRCUIT

LIGHTING SUB-CIRCUIT (SEPARATE SWITCH)

CAT 6 ELV LIGHTING CIRCUIT FOR GROUPED LED SOURCES

0 - 10V CONTROL CABLE FLUORESCENT DIMMING CONTROL CIRCUIT

FIRE RATED CIRCUIT FOR EMERGENCY LIGHTING

DENOTES INDICATIVE ROUTE OF CAST IN-SITU CONDUIT

LED EMERGENCY LUMINAIRES C/W 3 HOUR EMERGENCY BATTERY BACKUP

> SINGLE 5A SWITCHED SOCKET OUTLET FOR USE WITH TASK LIGHTING

1-GANG, 1 WAY WALL MOUNTED LIGHT SWITCH

MOMENTARY / WARDROBE LIGHT SWITCHES

WALL MOUNTED LIGHT SWITCH C/W NEON INDICATOR

2-GANG, 1 WAY WALL MOUNTED LIGHT SWITCH

1-GANG, 2 WAY WALL MOUNTED LIGHT SWITCH

2-GANG, 2 WAY WALL MOUNTED LIGHT SWITCH INTERMEDIATE 1 WAY WALL MOUNTED LIGHT SWITCH

1-GANG, 1 WAY EXTERNAL WALL MOUNTED LIGHT SWITCH

1-GANG, 2 WAY EXTERNAL WALL MOUNTED LIGHT SWITCH

WALL MOUNTED SINGLE SCENE LIGHTING CONTROL SWITCH

WALL MOUNTED MULTI SCENE LIGHTING CONTROL SWITCH

CEILING MOUNTED 360° LIGHTING PASSIVE INFRA RED MULTI-SENSOR

REF 'E3' EMERGENCY EXIT LED SURFACE MOUNTED INTERIOR EMERGENCY LUMINAIRE. IP44, 3 HOUR EMERGENCY MODE LOCATION: EXIT DOORS & CIRCULATION

REF 'X6' LUMINAIRE SURFACE MOUNTED LINEAR LED LUMINAIRE 34W, IP67 RATED LOCATION: PLANTROOM

REF 'A1' LUMINAIRE CEILING RECESSED LED DOWNLIGHT. 7.6 W, 500lm-3000lm, 2700K-4000K, CR180+. 80mm (W) x 81mm (D) OPTIONAL: 3HR MAINTAINED EMERGENCY BACK UP, DIMMING CONTROL, DALI.

LOCATION: CIRCULATION

REF 'A2' LUMINAIRE CEILING RECESSED IP65 LED DOWNLIGHT. 7.6 W, 500lm-3000lm, 2700K-4000K, CR180+. 80mm (W) x 81mm (D) LOCATION: BATHROOMS & WC'S

REF 'B1/E' LUMINAIRE WALL MOUNTED IP65 LED. 300mm (W) x 180mm (H) x 140mm (D)

REF 'C1' LUMINAIRE SHIELDED WALL LUMINAIRE. 5.6W, 4701lm. 170mm x 80mm x 110mm

REF 'L1' LUMINAIRE REF 'L2' LUMINAIRE RECESSED LINEAR LED STRIP BATHROOM WALL MOUNTED KITCHEN: IP65 16W, IP65 RATED. BATHROOM: IP20 LOCATION: MIRROR LIGHT WATTS VARY ON LENGTH. OPTIONAL: IP RATING, CASING TYPES.

REF 'P1' LUMINAIRE FIXED LED PENDANT. 9/10 W, 500lm-700lm, 2700K, CR190. OPTIONAL: DIMMING CONTROL, CORD LENGTH, GLASS COLOUR, RETROFIT LED. LOCATION: APARTMENT DINING AREA

REF 'P2' LUMINAIRE FIXED INDUSTRIAL LIGHTS SALVAGED FROM TRAIN WORKSHOP. Ø400mm, 620mm (H) LOCATION: COMMUNAL STAIRCASE, UNIT6 & UNIT 8

REF 'X3' LUMINAIRE EXTERNAL WALL MOUNTED LED. 14 W, IP65 RATED. LOCATION: ADJACENT TO EXTERNAL **ENTRANCES** 

REF 'X5' LUMINAIRE WALL RECESSED LED 6W, IP67 RATED LOCATION: BRICK LIGHT

**NOTE:** ARCHITECTURAL DRAWING USED FOR COMPILATION OF IN2 DRAWING. ARCHITECTURAL DRAWING REVISION: DATE RECEIVED: 14.06.2019

**BELSIZE PARK FIRESTATION** 

PLATINUM LAND

DRAWING TITLE **ELECTRICAL SERVICES INSTALLATION** SECOND FLOOR LEVEL LIGHTING SERVICES LAYOUT

SCALE SIZE PROJECT REF: DRAWING No.

ANYONE WITHOUT PRIOR WRITTEN PERMISSION OF IN2 ENGINEERING DESIGN PARTNERSHIP & SHALL BE RETURNED UPON REQUEST.