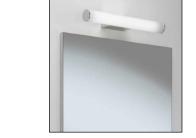

REF 'C1' LUMINAIRE SHIELDED WALL LUMINAIRE. 5.6W, 4701lm. 170mm x 80mm x 110mm

REF 'L1' LUMINAIRE REF 'L2' LUMINAIRE RECESSED LINEAR LED STRIP BATHROOM WALL MOUNTED KITCHEN: IP65 16W, IP65 RATED. BATHROOM: IP20 LOCATION: MIRROR LIGHT WATTS VARY ON LENGTH. OPTIONAL: IP RATING, CASING TYPES.