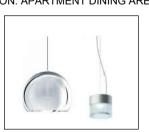

REF 'P1' LUMINAIRE FIXED LED PENDANT. 9/10 W, 500lm-700lm, 2700K, CR190. OPTIONAL: DIMMING CONTROL, CORD LENGTH, GLASS COLOUR, RETROFIT LED. LOCATION: APARTMENT DINING AREA

REF 'P2' LUMINAIRE FIXED INDUSTRIAL LIGHTS SALVAGED FROM TRAIN WORKSHOP. Ø400mm, 620mm (H) LOCATION: COMMUNAL STAIRCASE, UNIT6 & UNIT 8