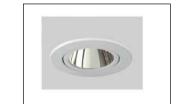

REF 'A1' LUMINAIRE CEILING RECESSED LED DOWNLIGHT. 7.6 W, 500lm-3000lm, 2700K-4000K, CR180+. 80mm (W) x 81mm (D) OPTIONAL: 3HR MAINTAINED EMERGENCY BACK UP, DIMMING CONTROL, DALI.

LOCATION: CIRCULATION

REF 'A2' LUMINAIRE CEILING RECESSED IP65 LED DOWNLIGHT. 7.6 W, 500lm-3000lm, 2700K-4000K, CR180+. 80mm (W) x 81mm (D) LOCATION: BATHROOMS & WC'S

REF 'B1/E' LUMINAIRE WALL MOUNTED IP65 LED. 300mm (W) x 180mm (H) x 140mm (D)