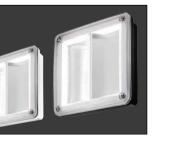

REF 'A2' LUMINAIRE CEILING RECESSED IP65 LED DOWNLIGHT. 7.6 W, 500lm-3000lm, 2700K-4000K, CR180+. 80mm (W) x 81mm (D) LOCATION: BATHROOMS & WC'S

REF 'B1/E' LUMINAIRE WALL MOUNTED IP65 LED. 300mm (W) x 180mm (H) x 140mm (D)