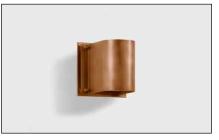

REF 'C1' LUMINAIRE SHIELDED WALL LUMINAIRE. 5.6W, 4701lm. 170mm x 80mm x 110mm

REF 'L1' LUMINAIRE REF 'L2' LUMINAIRE RECESSED LINEAR LED STRIP BATHROOM WALL MOUNTED KITCHEN: IP65 16W, IP65 RATED. BATHROOM: IP20 LOCATION: MIRROR LIGHT WATTS VARY ON LENGTH. OPTIONAL: IP RATING, CASING TYPES.