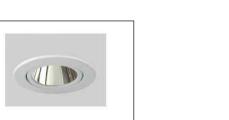

REF 'A1' LUMINAIRE CEILING RECESSED LED DOWNLIGHT. 7.6 W, 500lm-3000lm, 2700K-4000K, CR180+. 80mm (W) x 81mm (D) OPTIONAL: 3HR MAINTAINED EMERGENCY BACK UP, DIMMING CONTROL, DALI.

LOCATION: CIRCULATION