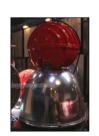

REF 'P1' LUMINAIRE FIXED LED PENDANT. 9/10 W, 500lm-700lm, 2700K, CR190. OPTIONAL: DIMMING CONTROL, CORD LENGTH, GLASS COLOUR, RETROFIT LED. LOCATION: APARTMENT DINING AREA

REF 'P2' LUMINAIRE FIXED INDUSTRIAL LIGHTS SALVAGED FROM TRAIN WORKSHOP. Ø400mm, 620mm (H) LOCATION: COMMUNAL STAIRCASE, UNIT6 & UNIT 8