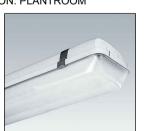

REF 'E3' EMERGENCY EXIT LED SURFACE MOUNTED INTERIOR EMERGENCY LUMINAIRE. IP44, 3 HOUR EMERGENCY MODE LOCATION: EXIT DOORS & CIRCULATION

REF 'X6' LUMINAIRE SURFACE MOUNTED LINEAR LED LUMINAIRE 34W, IP67 RATED LOCATION: PLANTROOM