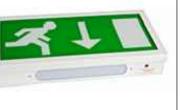

REF 'E3' EMERGENCY EXIT LED SURFACE MOUNTED INTERIOR EMERGENCY LUMINAIRE. IP44, 3 HOUR EMERGENCY MODE LOCATION: EXIT DOORS & CIRCULATION

REF 'X6' LUMINAIRE SURFACE MOUNTED LINEAR LED LUMINAIRE 34W, IP67 RATED LOCATION: PLANTROOM