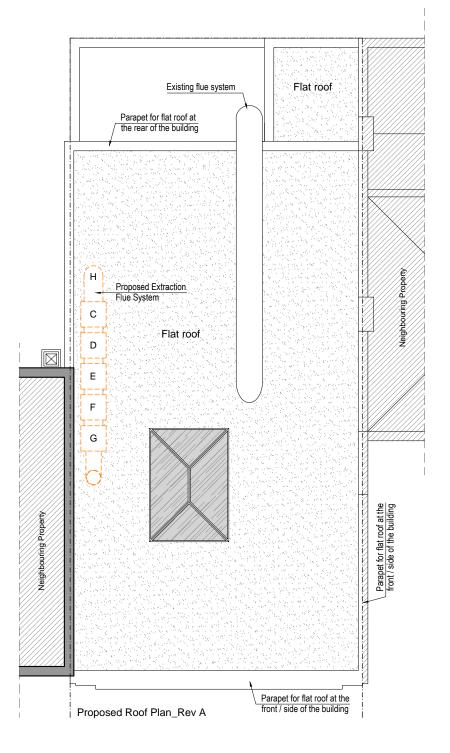

WALLS / CEILINGS LEGEND: EXISTING WALLS / CEILINGS WALLS / PARTITION TO BE REMOVED PROPOSED WALLS / CEILINGS

LINES / HATCHES LEGEND:

--- REMOVING INTERVENTIONS

PROPOSED INTERVENTIONS

## 3 6m scale 1:100

Notes
1- This drawing is not for construction
2- All Dimension are in millimeters
3- All dimensions are to be checked on site and the Architect is to be inform of any discrepancies before construction commences
4- All references to drawings refer to current

## FOR PLANNING

ARCH ARCHITECTURAL DESIGN STUDIO 33B Grand Parade, Green Lanes, Haringey, London, N4 ILG Tel: 0208 809 2320 - 0784241 0527 Web: www.archpl.co.uk

Mr Alper Balci

Project 240 Haverstock Hill, NW3 2AE Scale 1/100@A3 11/2018

Drawn By IM Checked By AEC

A102 18195

Project No

Proposed Floor Plans

Α