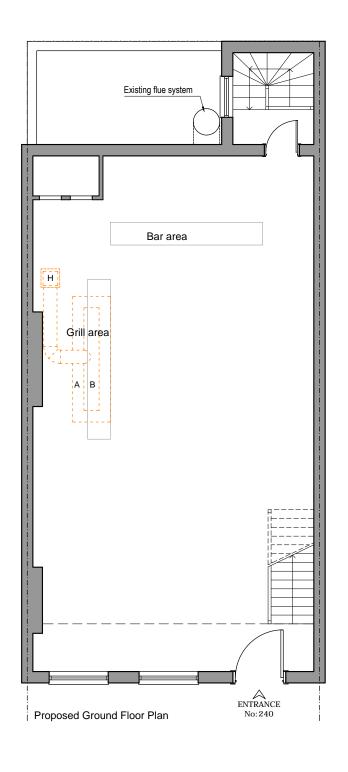

WALLS / CEILINGS LEGEND: EXISTING WALLS / CEILINGS WALLS / PARTITION TO BE REMOVED PROPOSED WALLS / CEILINGS

LINES / HATCHES LEGEND:

--- REMOVING INTERVENTIONS

PROPOSED INTERVENTIONS

## 3 6m scale 1:100

Notes
1- This drawing is not for construction
2- All Dimension are in millimeters
3- All dimensions are to be checked on site and the Architect is to be inform of any discrepancies before construction commences
4- All references to drawings refer to current

## FOR PLANNING

ARCH ARCHITECTURAL DESIGN STUDIO 33B Grand Parade, Green Lanes, Haringey, London, N4 ILG Tel: 0208 809 2320 - 0784241 0527 Web: www.archpl.co.uk

Mr Alper Balci

Project 240 Haverstock Hill, NW3 2AE Scale 1/100@A3 11/2018

Drawn By IM Checked By AEC

A102 18195

Project No

Proposed Floor Plans

Α