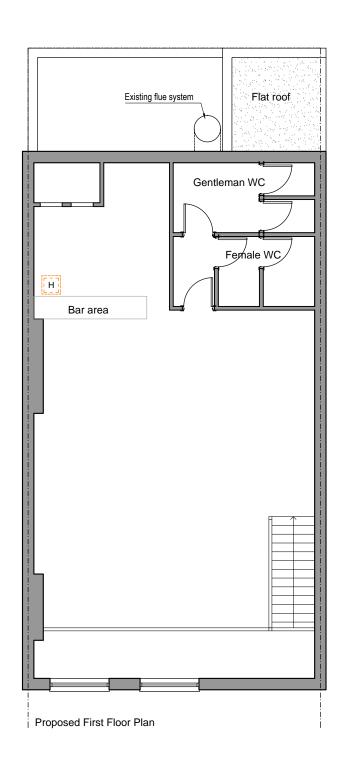

WALLS / CEILINGS LEGEND: EXISTING WALLS / CEILINGS WALLS / PARTITION TO BE REMOVED PROPOSED WALLS / CEILINGS

LINES / HATCHES LEGEND:

--- REMOVING INTERVENTIONS

PROPOSED INTERVENTIONS

## 3 6m scale 1:100

Notes
1- This drawing is not for construction
2- All Dimension are in millimeters
3- All dimensions are to be checked on site and the Architect is to be inform of any discrepancies before construction commences
4- All references to drawings refer to current

## FOR PLANNING

ARCH ARCHITECTURAL DESIGN STUDIO 33B Grand Parade, Green Lanes, Haringey, London, N4 ILG Tel: 0208 809 2320 - 0784241 0527 Web: www.archpl.co.uk

Mr Alper Balci

Project 240 Haverstock Hill, NW3 2AE Scale 1/100@A3 11/2018

Drawn By IM Checked By AEC

A102 18195

Project No

Proposed Floor Plans

Α