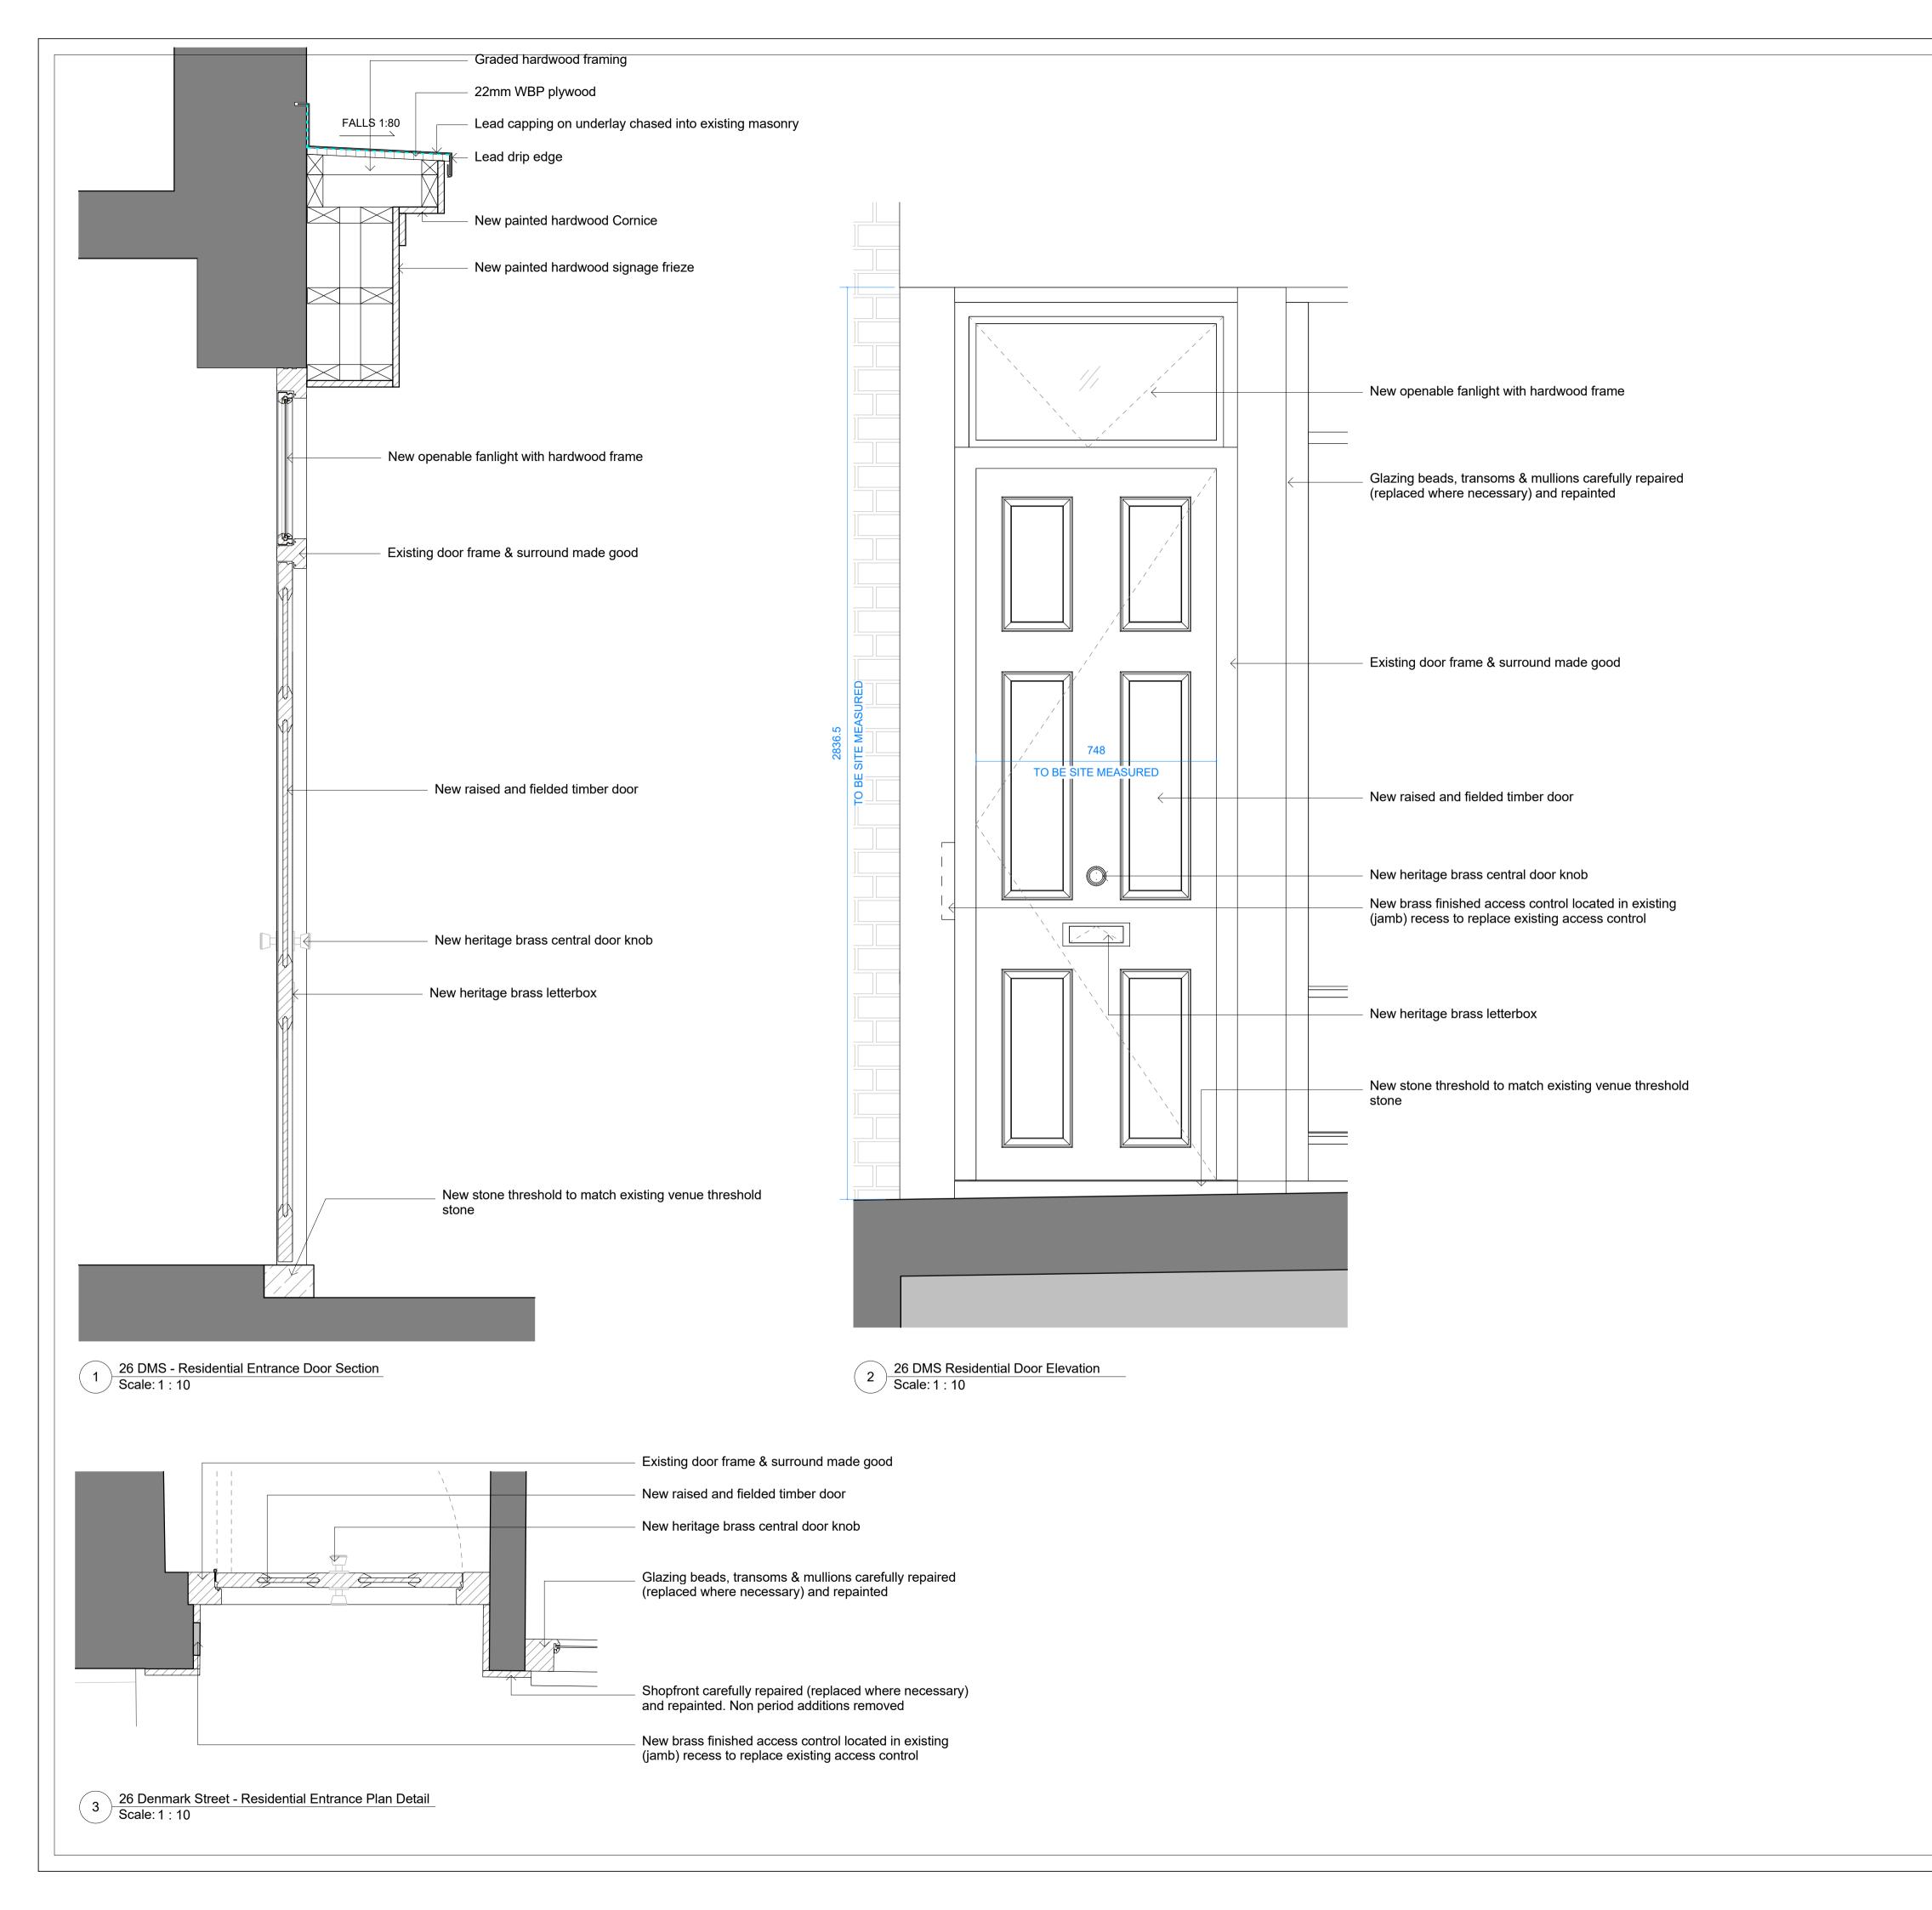

Proposed - 26 Denmark Street Residential Entrance Door

Drawing No.

1793\_2\_PL(26)30

Scale@A1: **1 : 10** 

Issued for: S1 - INFORMATION

Revision:

P01 20.06.19 Issued for Information

1 Oliver's Yard 55-71 City Road