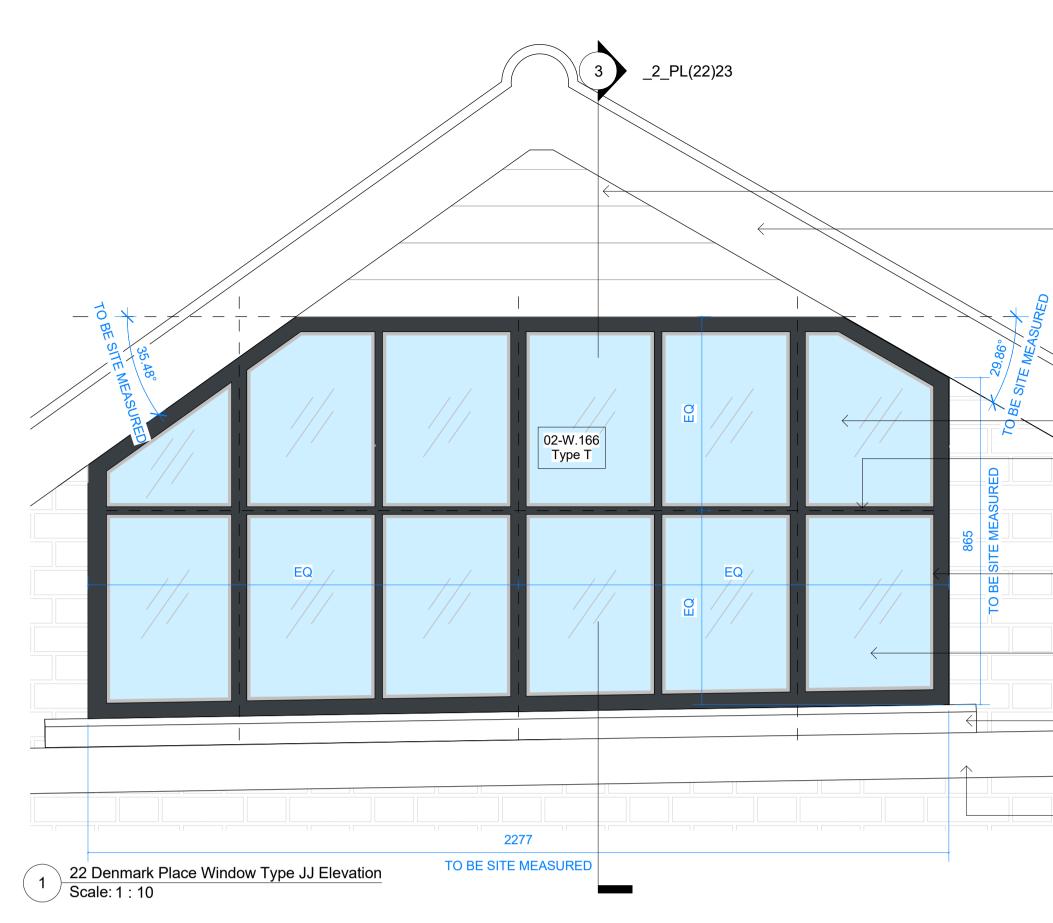

22 Denmark Place Window Type JJ Plan Scale: 1 : 10 2

## Project: St Giles Circus

Project Number: 1793

Drawing Title: Proposed - 22 Denmark Place East Window

Drawing No.

1793\_2\_PL(22)23

Scale@A1: As indicated

Issued for: S1 - INFORMATION

Revision: P01 20.06.19 Issued for