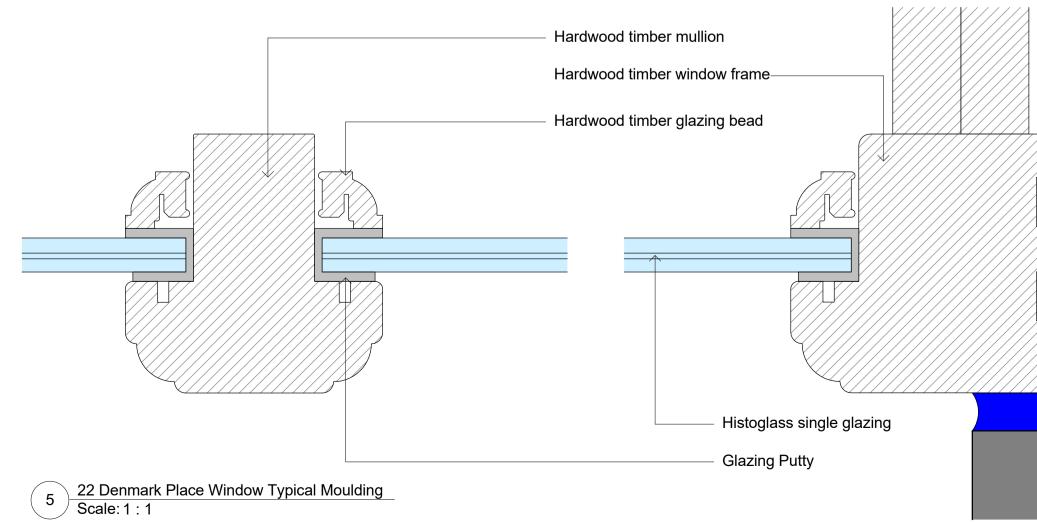

22 Denmark Place Window Type JJ Plan Scale: 1 : 10 2



### Timber cladding infill

Hardwood timber fascia

Histoglass single glazing - Hardwood timber glazing bar

Glazing Putty

Fixed timber casement window

New natural stone cill to match existing

Existing timber beam made good/repaired or replaced to match existing





22 Denmark Street Section Detail Scale: 1 : 10

Hardwood timber glazing bar

Hardwood timber window board - EPDM to lap from frame back to structure - 150mm min.



Existing Brickwork cleaned/repaired/repointed

Mastic sealant

- New natural stone cill to match existing





Key Plan: D

# CDM:

<u>\_\_\_\_\_</u> Risks

Refer to the Risk Register for more information.

Notes:

## Project: St Giles Circus

Project Number: 1793

Drawing Title: Proposed - 22 Denmark Place East Window

Drawing No.

1793\_2\_PL(22)23

Scale@A1: As indicated

Issued for: S1 - INFORMATION

Revision: P01 20.06.19 Issued for





London EC1Y 1HQ 0207 833 8533 orms@orms.co.uk orms.co.uk

Do not scale. All dimensions to be confirmed on site. Information contained in this drawing is the sole copyright of Orms designers + architects Itd and is not to be reproduced without permission.