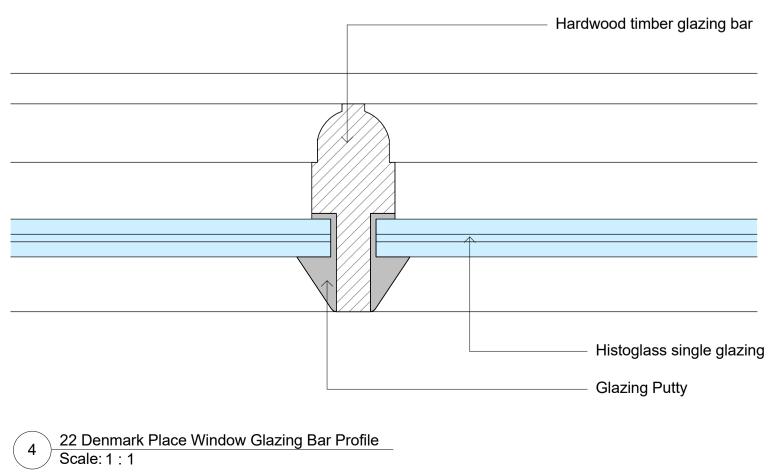

22 Denmark Street Section Detail Scale: 1 : 10

Hardwood timber glazing bar

Hardwood timber window board - EPDM to lap from frame back to structure - 150mm min.

Existing Brickwork cleaned/repaired/repointed

### Timber cladding infill

Hardwood timber fascia

Histoglass single glazing - Hardwood timber glazing bar

Glazing Putty

Fixed timber casement window

New natural stone cill to match existing

Existing timber beam made good/repaired or replaced to match existing