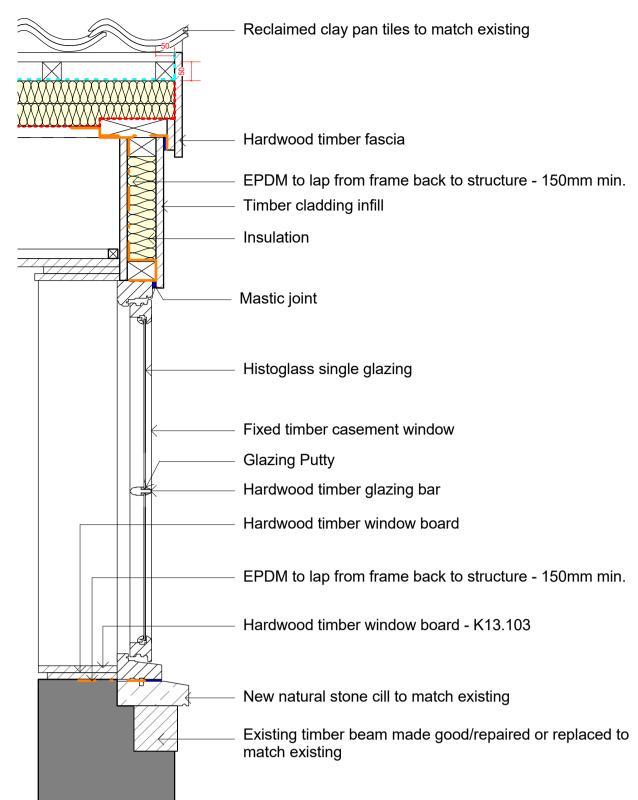

### Timber cladding infill

Hardwood timber fascia

Histoglass single glazing - Hardwood timber glazing bar

Glazing Putty

Fixed timber casement window

New natural stone cill to match existing

Existing timber beam made good/repaired or replaced to match existing

22 Denmark Street Section Detail Scale: 1 : 10

Hardwood timber glazing bar

Hardwood timber window board - EPDM to lap from frame back to structure - 150mm min.

Existing Brickwork cleaned/repaired/repointed

Mastic sealant

- New natural stone cill to match existing

Key Plan: D