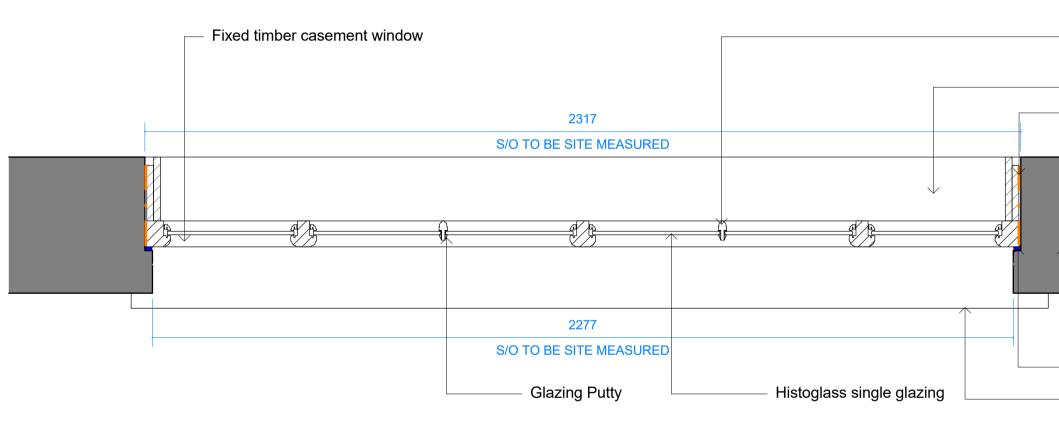

22 Denmark Street Section Detail Scale: 1 : 10

Hardwood timber glazing bar

Hardwood timber window board - EPDM to lap from frame back to structure - 150mm min.

Existing Brickwork cleaned/repaired/repointed

### Timber cladding infill

Hardwood timber fascia

Histoglass single glazing - Hardwood timber glazing bar

Glazing Putty

Fixed timber casement window

New natural stone cill to match existing

Existing timber beam made good/repaired or replaced to match existing