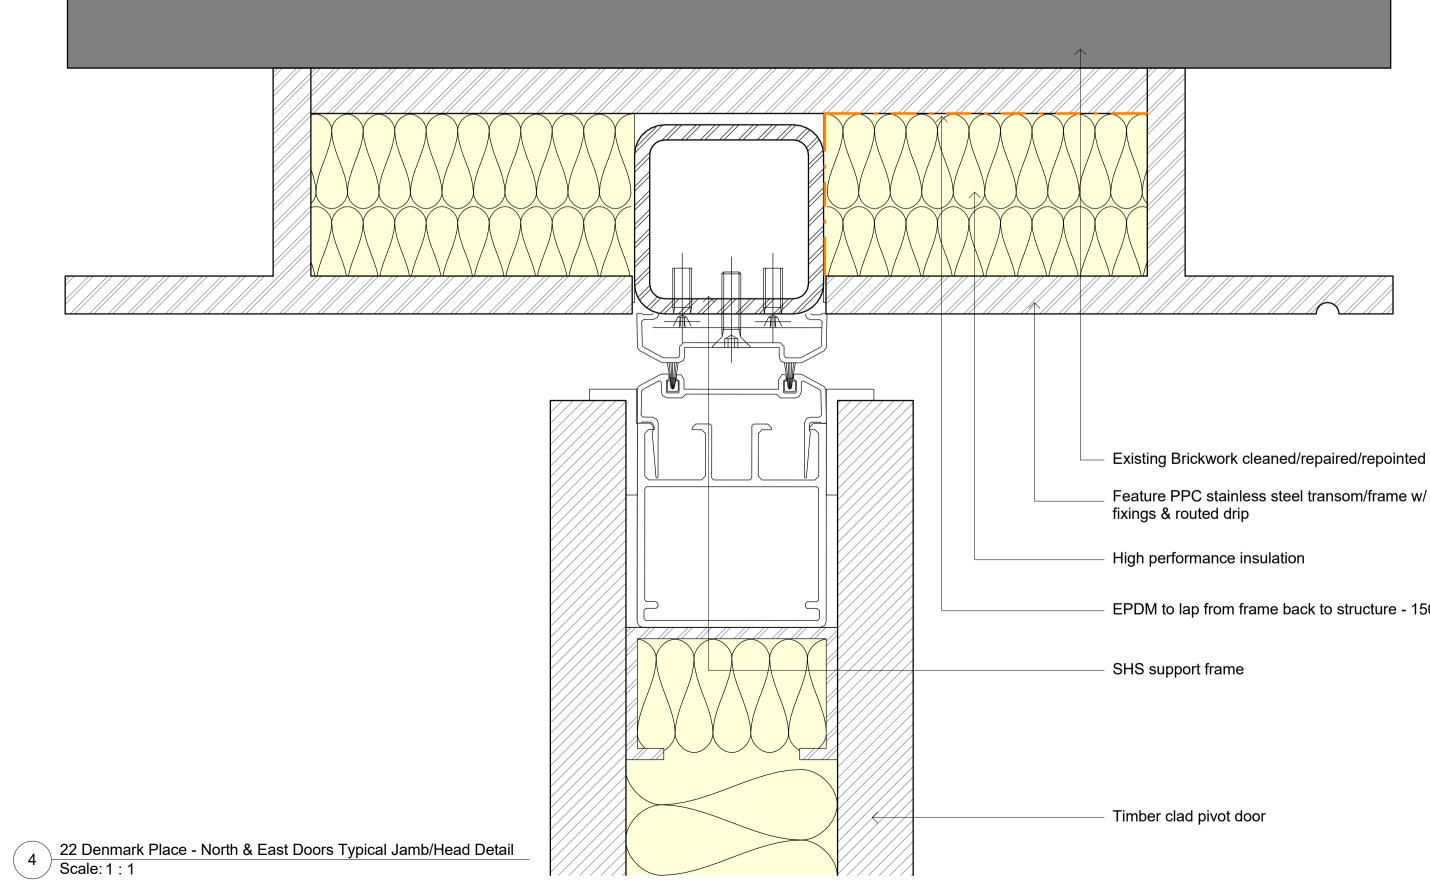

## SHS support frame

Feature PPC stainless steel transom/frame w/ concealed fixings & routed drip

High performance insulation

- EPDM to lap from frame back to structure - 150mm min.

Bespoke PPC stainless steel pull handle

Timber clad pivot door

Waterproofing dressed around pivot door floor spring box

- EPDM to lap from frame back to structure - 150mm min.

Threshold paving & bedding to match landscape architects specification