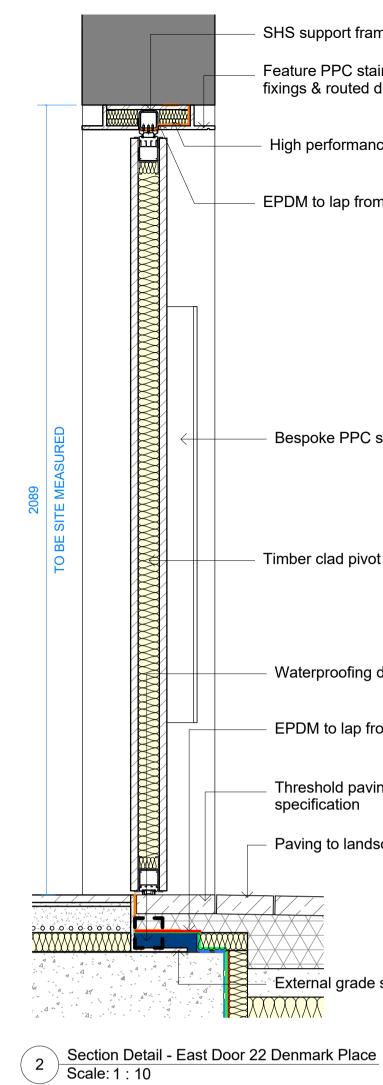

Scale: 1 : 10

## SHS support frame

Feature PPC stainless steel transom/frame w/ concealed fixings & routed drip

High performance insulation

- EPDM to lap from frame back to structure - 150mm min.

Bespoke PPC stainless steel pull handle

Timber clad pivot door

Waterproofing dressed around pivot door floor spring box

- EPDM to lap from frame back to structure - 150mm min.

Threshold paving & bedding to match landscape architects specification

Paving to landscape architects specification

External grade stainless steel angle

Feature PPC stainless steel transom/frame w/ concealed

- EPDM to lap from frame back to structure - 150mm min.

| A C C C C C C C C C C C C C C C C C C C C C C C C C C C C C C C C C C C C C C C C C C C C C C C C C C C C C C C C C C C C C C C C C C C C C C C C C C C C C C C C C C C C C C C C C C C C C C C C C C C C C C C C C C C C C C C C C C C C C C | A B D Signature   CDM: 23 24 Signature   Image: CDM: Risks Refer to the Risk Register for more information.   Notes: Notes: Signature   Project: St Giles Circus St Giles Circus | Plan:                                                                   |
|-----------------------------------------------------------------------------------------------------------------------------------------------------------------------------------------------------------------------------------------------|----------------------------------------------------------------------------------------------------------------------------------------------------------------------------------|-------------------------------------------------------------------------|
| Project: St Giles Circus                                                                                                                                                                                                                      | Project: St Giles Circus<br>Project Number: 1793<br>Drawing Title:<br>Proposed - 22 Denmark Place East                                                                           | A<br>B<br>C<br>C<br>C<br>C<br>C<br>C<br>C<br>C<br>C<br>C<br>C<br>C<br>C |
|                                                                                                                                                                                                                                               | Project Number: <b>1793</b><br>Drawing Title:<br><b>Proposed - 22 Denmark Place East</b>                                                                                         |                                                                         |
|                                                                                                                                                                                                                                               | Project Number: <b>1793</b><br>Drawing Title:<br><b>Proposed - 22 Denmark Place East</b>                                                                                         |                                                                         |
|                                                                                                                                                                                                                                               | Project Number: <b>1793</b><br>Drawing Title:<br><b>Proposed - 22 Denmark Place East</b>                                                                                         |                                                                         |
|                                                                                                                                                                                                                                               | Project Number: <b>1793</b><br>Drawing Title:<br><b>Proposed - 22 Denmark Place East</b>                                                                                         |                                                                         |
|                                                                                                                                                                                                                                               | Project Number: <b>1793</b><br>Drawing Title:<br><b>Proposed - 22 Denmark Place East</b>                                                                                         |                                                                         |
|                                                                                                                                                                                                                                               | Proposed - 22 Denmark Place East                                                                                                                                                 |                                                                         |
| Drawing No.<br><b>1793_2_PL(22)21</b><br>Scale@A1: <b>As indicated</b>                                                                                                                                                                        | Scale(a)A1: As indicated                                                                                                                                                         | ed for: <b>S1 - INFORMATION</b> ision:                                  |
| 1793_2_PL(22)21Scale@A1:As indicatedIssued for: S1 - INFORMATIONRevision:P01 20.06.19 Issued for                                                                                                                                              | Issued for: <b>S1 - INFORMATION</b><br>Revision:<br><b>P01 20.06.19 Issued for</b>                                                                                               | Iver's Yard<br>1 City Road<br>don<br>Y 1HQ                              |