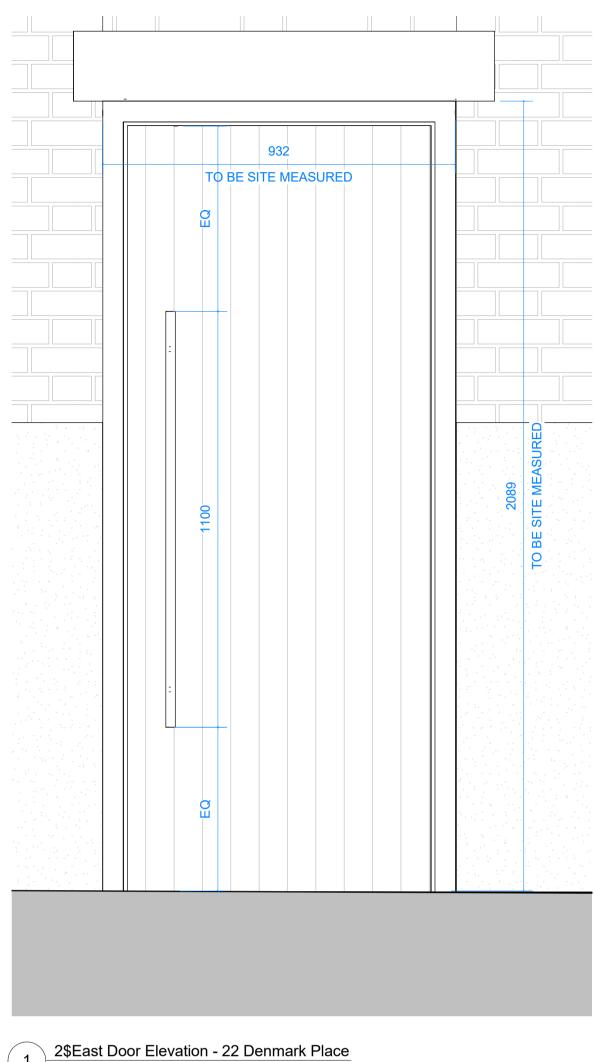

Scale: 1 : 10



## SHS support frame

Feature PPC stainless steel transom/frame w/ concealed fixings & routed drip

High performance insulation

- EPDM to lap from frame back to structure - 150mm min.

Bespoke PPC stainless steel pull handle

Timber clad pivot door

Waterproofing dressed around pivot door floor spring box

- EPDM to lap from frame back to structure - 150mm min.

Threshold paving & bedding to match landscape architects specification

Paving to landscape architects specification

External grade stainless steel angle





Feature PPC stainless steel transom/frame w/ concealed

- EPDM to lap from frame back to structure - 150mm min.

| A C C C C C C C C C C C C C C C C C C C C C C C C C C C C C C C C C C C C C C C C C C C C C C C C C C C C C C C C C C C C C C C C C C C