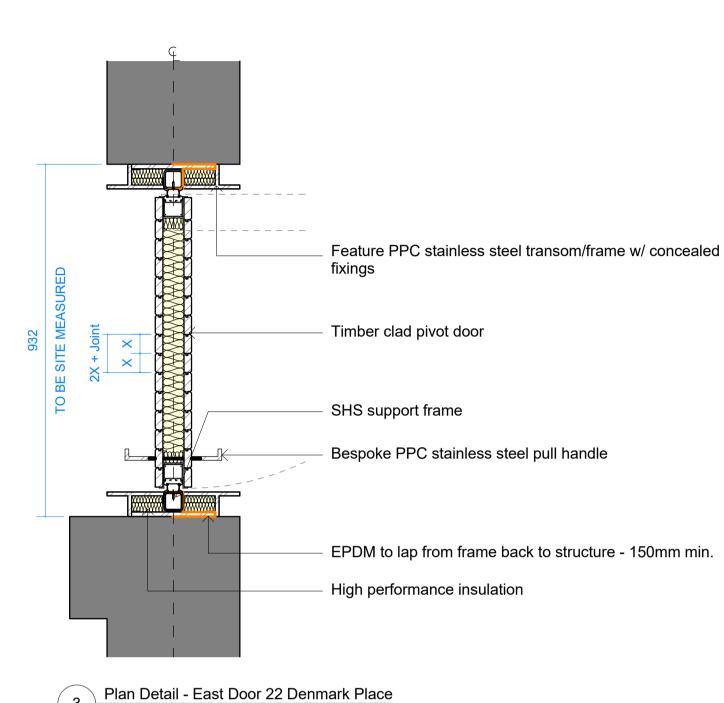

## SHS support frame

Feature PPC stainless steel transom/frame w/ concealed fixings & routed drip

High performance insulation

- EPDM to lap from frame back to structure - 150mm min.

Bespoke PPC stainless steel pull handle

Timber clad pivot door

Waterproofing dressed around pivot door floor spring box

- EPDM to lap from frame back to structure - 150mm min.

Threshold paving & bedding to match landscape architects specification

Paving to landscape architects specification

External grade stainless steel angle

Feature PPC stainless steel transom/frame w/ concealed

- EPDM to lap from frame back to structure - 150mm min.

| A C C C C C C C C C C C C C C C C C C C C C C C C C C C C C C C C C C C C C C C C C C C C C C C C C C C C C C C C C C C C C C C C C C C C C C C C C C C C C C C C C C C C C C C C C C C C C C C C C C C C C C C C C C C C C C C C C C C C C C | A B D Signature   CDM: 23 24 Signature   Image: CDM: Risks Refer to the Risk Register for more information.   Notes: Notes: Signature   Project: St Giles Circus St Giles Circus | Plan:                                                                   |
|-----------------------------------------------------------------------------------------------------------------------------------------------------------------------------------------------------------------------------------------------|----------------------------------------------------------------------------------------------------------------------------------------------------------------------------------|-------------------------------------------------------------------------|
| Project: St Giles Circus                                                                                                                                                                                                                      | Project: St Giles Circus<br>Project Number: 1793<br>Drawing Title:<br>Proposed - 22 Denmark Place East                                                                           | A<br>B<br>C<br>C<br>C<br>C<br>C<br>C<br>C<br>C<br>C<br>C<br>C<br>C<br>C |
|                                                                                                                                                                                                                                               | Project Number: <b>1793</b><br>Drawing Title:<br><b>Proposed - 22 Denmark Place East</b>                                                                                         |                                                                         |
|                                                                                                                                                                                                                                               | Project Number: <b>1793</b><br>Drawing Title:<br><b>Proposed - 22 Denmark Place East</b>                                                                                         |                                                                         |
|                                                                                                                                                                                                                                               | Project Number: <b>1793</b><br>Drawing Title:<br><b>Proposed - 22 Denmark Place East</b>                                                                                         |                                                                         |
|                                                                                                                                                                                                                                               | Project Number: <b>1793</b><br>Drawing Title:<br><b>Proposed - 22 Denmark Place East</b>                                                                                         |                                                                         |
|                                                                                                                                                                                                                                               | Project Number: <b>1793</b><br>Drawing Title:<br><b>Proposed - 22 Denmark Place East</b>                                                                                         |                                                                         |
|                                                                                                                                                                                                                                               | Proposed - 22 Denmark Place East                                                                                                                                                 |                                                                         |
| Drawing No.<br><b>1793_2_PL(22)21</b><br>Scale@A1: <b>As indicated</b>                                                                                                                                                                        | Scale(a)A1: As indicated                                                                                                                                                         | ed for: <b>S1 - INFORMATION</b> ision:                                  |
| 1793_2_PL(22)21Scale@A1:As indicatedIssued for: S1 - INFORMATIONRevision:P01 20.06.19 Issued for                                                                                                                                              | Issued for: <b>S1 - INFORMATION</b><br>Revision:<br><b>P01 20.06.19 Issued for</b>                                                                                               | Iver's Yard<br>1 City Road<br>don<br>Y 1HQ                              |