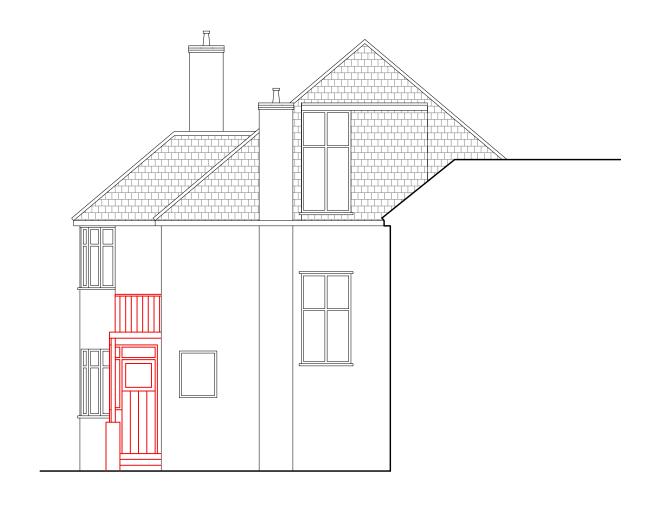

DEMOLITION SIDE ELEVATION\_

SCALE 1:100 @ A3

|                                                                                                                                     | NOTES | Project 7 ASMARA ROAD, NW2 3SS                         |               |                   |                            | BR           |              |                                                            | Contractors must verify all dimensions on site before any works are commenced.  This drawing remains the property of TWINNING DESIGN LLP |
|-------------------------------------------------------------------------------------------------------------------------------------|-------|--------------------------------------------------------|---------------|-------------------|----------------------------|--------------|--------------|------------------------------------------------------------|------------------------------------------------------------------------------------------------------------------------------------------|
| TWINNING DESIGN LLP 71-75 Shelton Street London WC2H 9JQ T: +44 (0) 20 7267 7517 E: studio@twinningdesign.com W: twinningdesign.com |       | Area MAIN HOUSE  Description DEMOLITION SIDE ELEVATION |               |                   |                            |              |              | and may not be reproduced in any waywithout prior consent. |                                                                                                                                          |
|                                                                                                                                     |       | Project No.<br>1810~BSR                                | Date<br>06/19 | Scale<br>1:100@A3 | Drawing No.<br>GA-DM-EL-02 | CAD File No. | Revision - A | Drawn by<br>EC                                             |                                                                                                                                          |