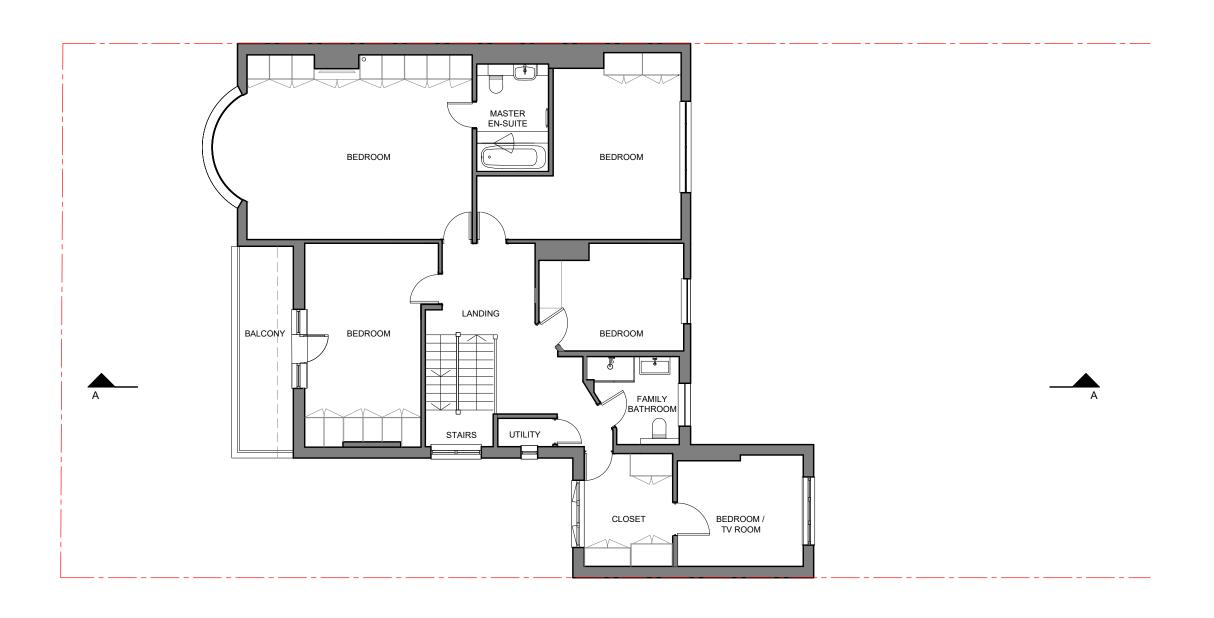

EXISTING FIRST FLOOR PLAN\_

SCALE 1:100 @ A3

|                                                                                                                                     |  | Project 7 ASMARA ROAD, NW2 3SS         |               |                   |                            | BR           |               |                | Contractors must verify all dimensions on site before any works are commenced.  This drawing remains the property of TWINNING DESIGN LLP |  |  |
|-------------------------------------------------------------------------------------------------------------------------------------|--|----------------------------------------|---------------|-------------------|----------------------------|--------------|---------------|----------------|------------------------------------------------------------------------------------------------------------------------------------------|--|--|
| TWINNING DESIGN LLP 71-75 Shelton Street London WC2H 9JQ T: +44 (0) 20 7267 7517 E: studio@twinningdesign.com W: twinningdesign.com |  | Area MA                                | AIN HOUSE     |                   |                            |              |               |                | and may not be reproduced in any waywithout prior consent.                                                                               |  |  |
|                                                                                                                                     |  | Description  EXISTING FIRST FLOOR PLAN |               |                   |                            |              |               |                |                                                                                                                                          |  |  |
|                                                                                                                                     |  | Project No.<br>1810~BSR                | Date<br>06/19 | Scale<br>1:100@A3 | Drawing No.<br>GA-EX-PL-02 | CAD File No. | Revision<br>A | Drawn by<br>EC |                                                                                                                                          |  |  |