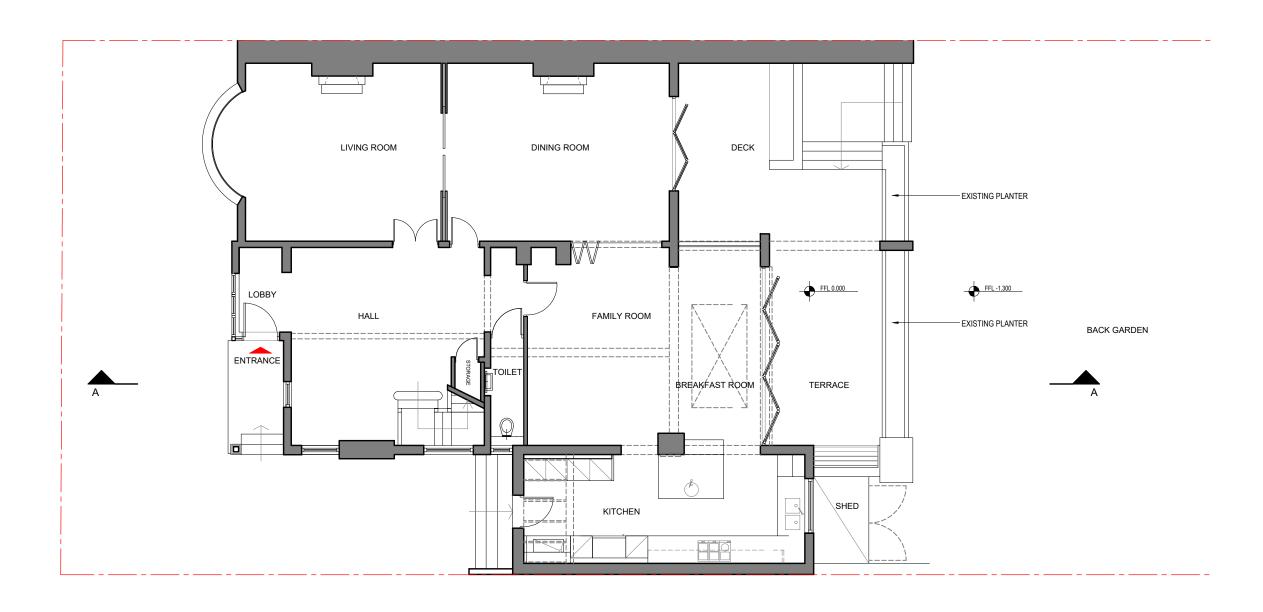

EXISTING GROUND FLOOR PLAN\_

SCALE 1:100 @ A3

| TWINNING DESIGN LLP 71-75 Shelton Street London WC2H 9JQ T: +44 (0) 20 7267 7517 E: studio@twinningdesign.com W: twinningdesign.com |  | Project 7 ASMARA ROAD, NW2 3SS                                                                            |            |          |             | BR           |   |    | Contractors must verify all dimensions on site before any works are commenced.  This drawing remains the property of TWINNING DESIGN LLP |
|-------------------------------------------------------------------------------------------------------------------------------------|--|-----------------------------------------------------------------------------------------------------------|------------|----------|-------------|--------------|---|----|------------------------------------------------------------------------------------------------------------------------------------------|
|                                                                                                                                     |  | Area MA                                                                                                   | MAIN HOUSE |          |             |              |   |    | and may not be reproduced in any waywithout prior consent.                                                                               |
|                                                                                                                                     |  | EXISTING GROUND FLOOR PLAN  Project No.   Date   Scale   Drawing No.   CAD File No.   Revision   Drawn by |            |          |             |              |   |    |                                                                                                                                          |
|                                                                                                                                     |  | 1810~BSR                                                                                                  | 06/19      | 1:100@A3 | GA-EX-PL-01 | CAD FIIE NO. | A | EC |                                                                                                                                          |