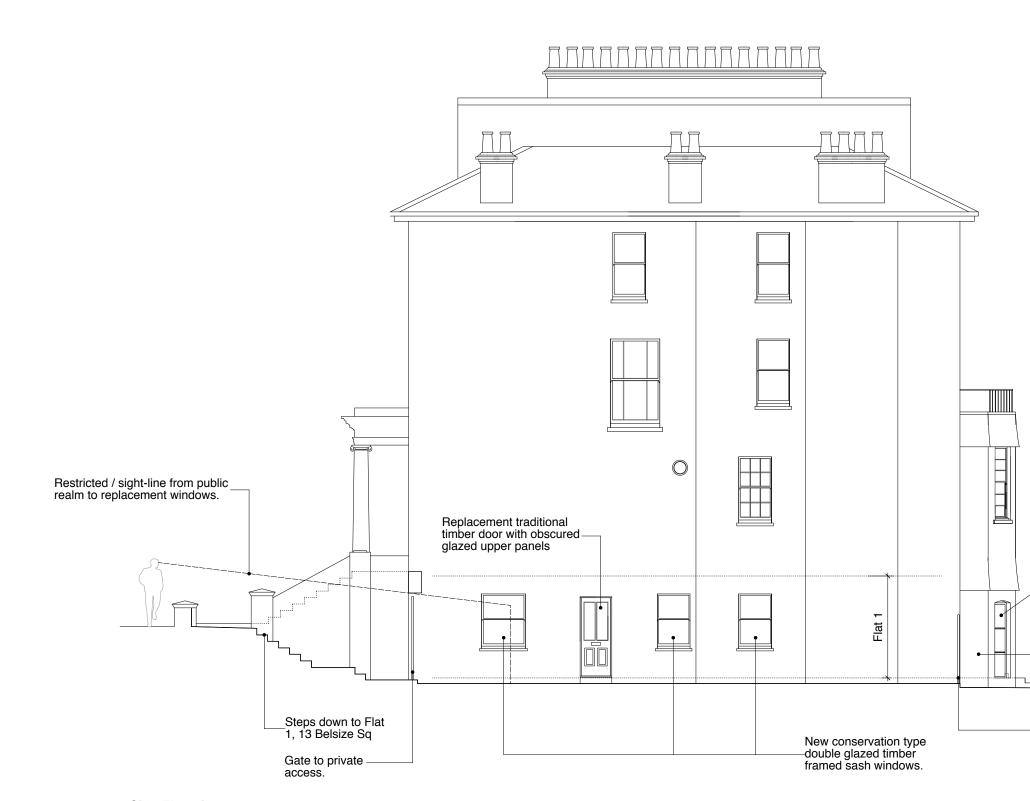

Side Elevation

|        | fra<br>bla<br>vis<br>pu<br>E><br>da<br>lov<br>re<br>sn | ew meta<br>amed gla<br>ack fran<br>sible fro<br>ublic rea<br>kisting p<br>ush rend<br>wer bay<br>placed v<br>nooth re<br>inted w | azing -<br>ne. Not<br>m the<br>lm.<br>ebble<br>ler to<br>with<br>ender |                              |               |
|--------|--------------------------------------------------------|----------------------------------------------------------------------------------------------------------------------------------|------------------------------------------------------------------------|------------------------------|---------------|
|        |                                                        | ate to F<br>ivate ga                                                                                                             |                                                                        |                              |               |
|        | status                                                 | date                                                                                                                             | revision                                                               | Project:                     |               |
|        | Planning                                               | 01/07/19                                                                                                                         | or                                                                     | Title:                       | e Sq, NW3 4HT |
|        |                                                        |                                                                                                                                  |                                                                        | Proposed ELEV<br>drawing no: | ATION A       |
|        |                                                        |                                                                                                                                  |                                                                        | PCA-9100-21<br>date:         | scale         |
|        |                                                        |                                                                                                                                  |                                                                        | July 19                      | 1:100 at A3   |
|        |                                                        |                                                                                                                                  |                                                                        | PETE                         | R             |
| 0 1 2m |                                                        |                                                                                                                                  |                                                                        | CO CO                        | UPER          |