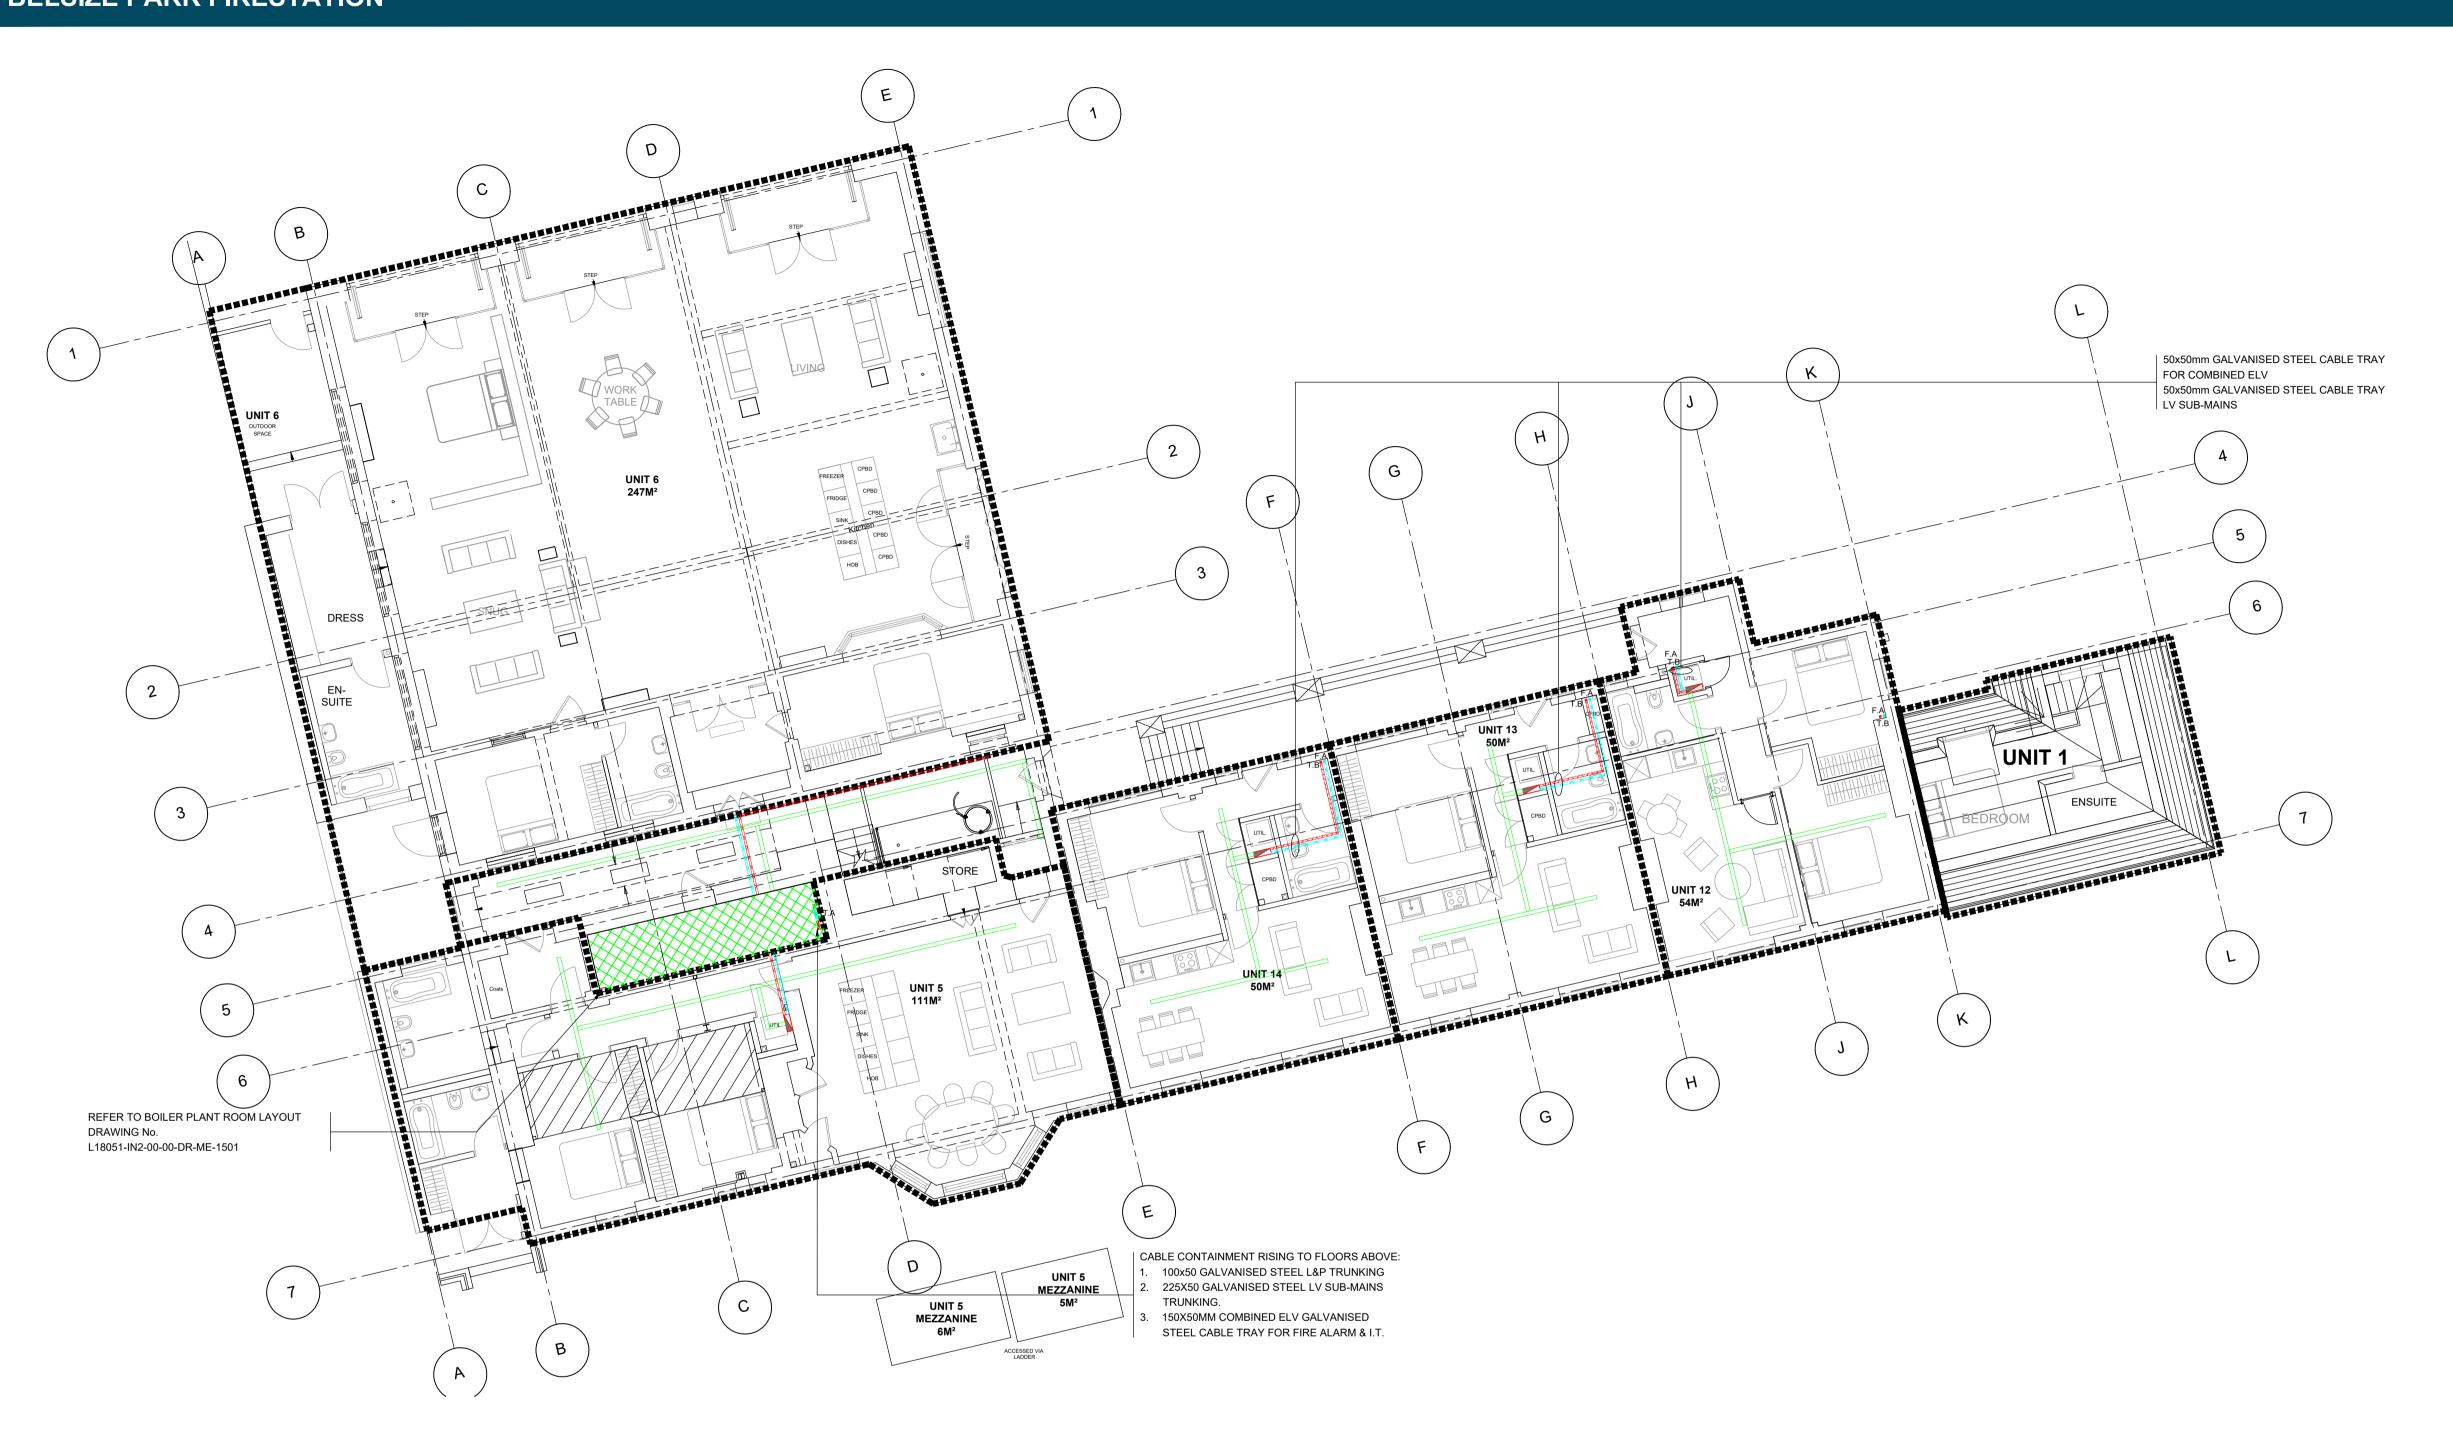

1.00 THIS DRAWING IS REPRESENTATIVE OF PRIMARY CONTAINMENT INSTALLATIONS. ANY ADDITIONAL CABLE CONTAINMENT OR CONDUIT RUNS REQUIRED BY THE SPECIFICATION OR REQUIRED BY THE CONTRACTOR TO PROVIDE A COMPLETE

2.00 THIS DRAWING IS TO READ IN CONJUNCTION WITH ALL OTHER SERVICES INSTALLATION DRAWINGS AND WITH CO-ORDINATED MECHANICAL AND ELECTRICAL DRAWINGS PREPARED BY IN2 ENGINEERING DESIGN PARTNERSHIP.

INSTALLATION WILL BE DEEMED TO BE INCLUDED.

3.00 ALL CABLE CONTAINMENT SYSTEMS AT ROOF LEVEL SHALL BE OF GALVANISED STEEL CONSTRUCTION RAISED "OFF" THE ROOF LEVEL ON UNI-STRUT SUPPORT BRACKETS.

4.00 A SPACING OF 300mm WILL BE PROVIDED BETWEEN ALL L.V. POWER DISTRIBUTION CABLE TRAY / LADDER SYSTEMS AND FIRE DETECTION CONTAINMENT SYSTEMS

## CABLE CONTAINMENT SYSTEM REFERENCE KEY

225x50mm GALVANISED STEEL CABLE TRAY AT HIGH LEVEL FOR SUB-MAINS CABLE INSTALLATION.

100x50mm GALVANISED STEEL TRUNKING AT HIGH LEVEL FOR LIGHTING & GENERAL SERVICES.

150x50mm COMBINED ELV GALVANISED STEEL CABLE TRAY FOR I.T. STRUCTURED CABLING & FIRE ALARM.

DETAIL OF CABLE TRAY CROSS OVER

NOTE: ARCHITECTURAL DRAWING USED FOR COMPILATION OF IN2 DRAWING. ARCHITECTURAL DRAWING REVISION: DATE RECEIVED: 14.06.2019