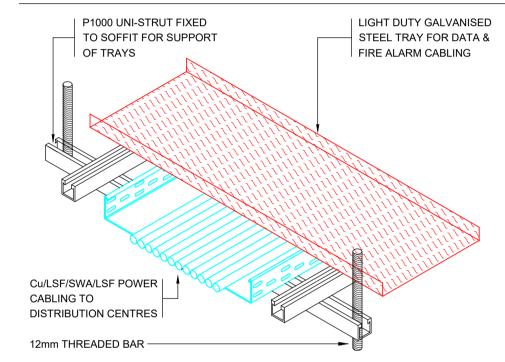

150x50mm COMBINED ELV GALVANISED STEEL CABLE TRAY FOR I.T. STRUCTURED CABLING & FIRE ALARM.

DETAIL OF CABLE TRAY CROSS OVER

NOTE: ARCHITECTURAL DRAWING USED FOR COMPILATION OF IN2 DRAWING. ARCHITECTURAL DRAWING REVISION: DATE RECEIVED: 14.06.2019