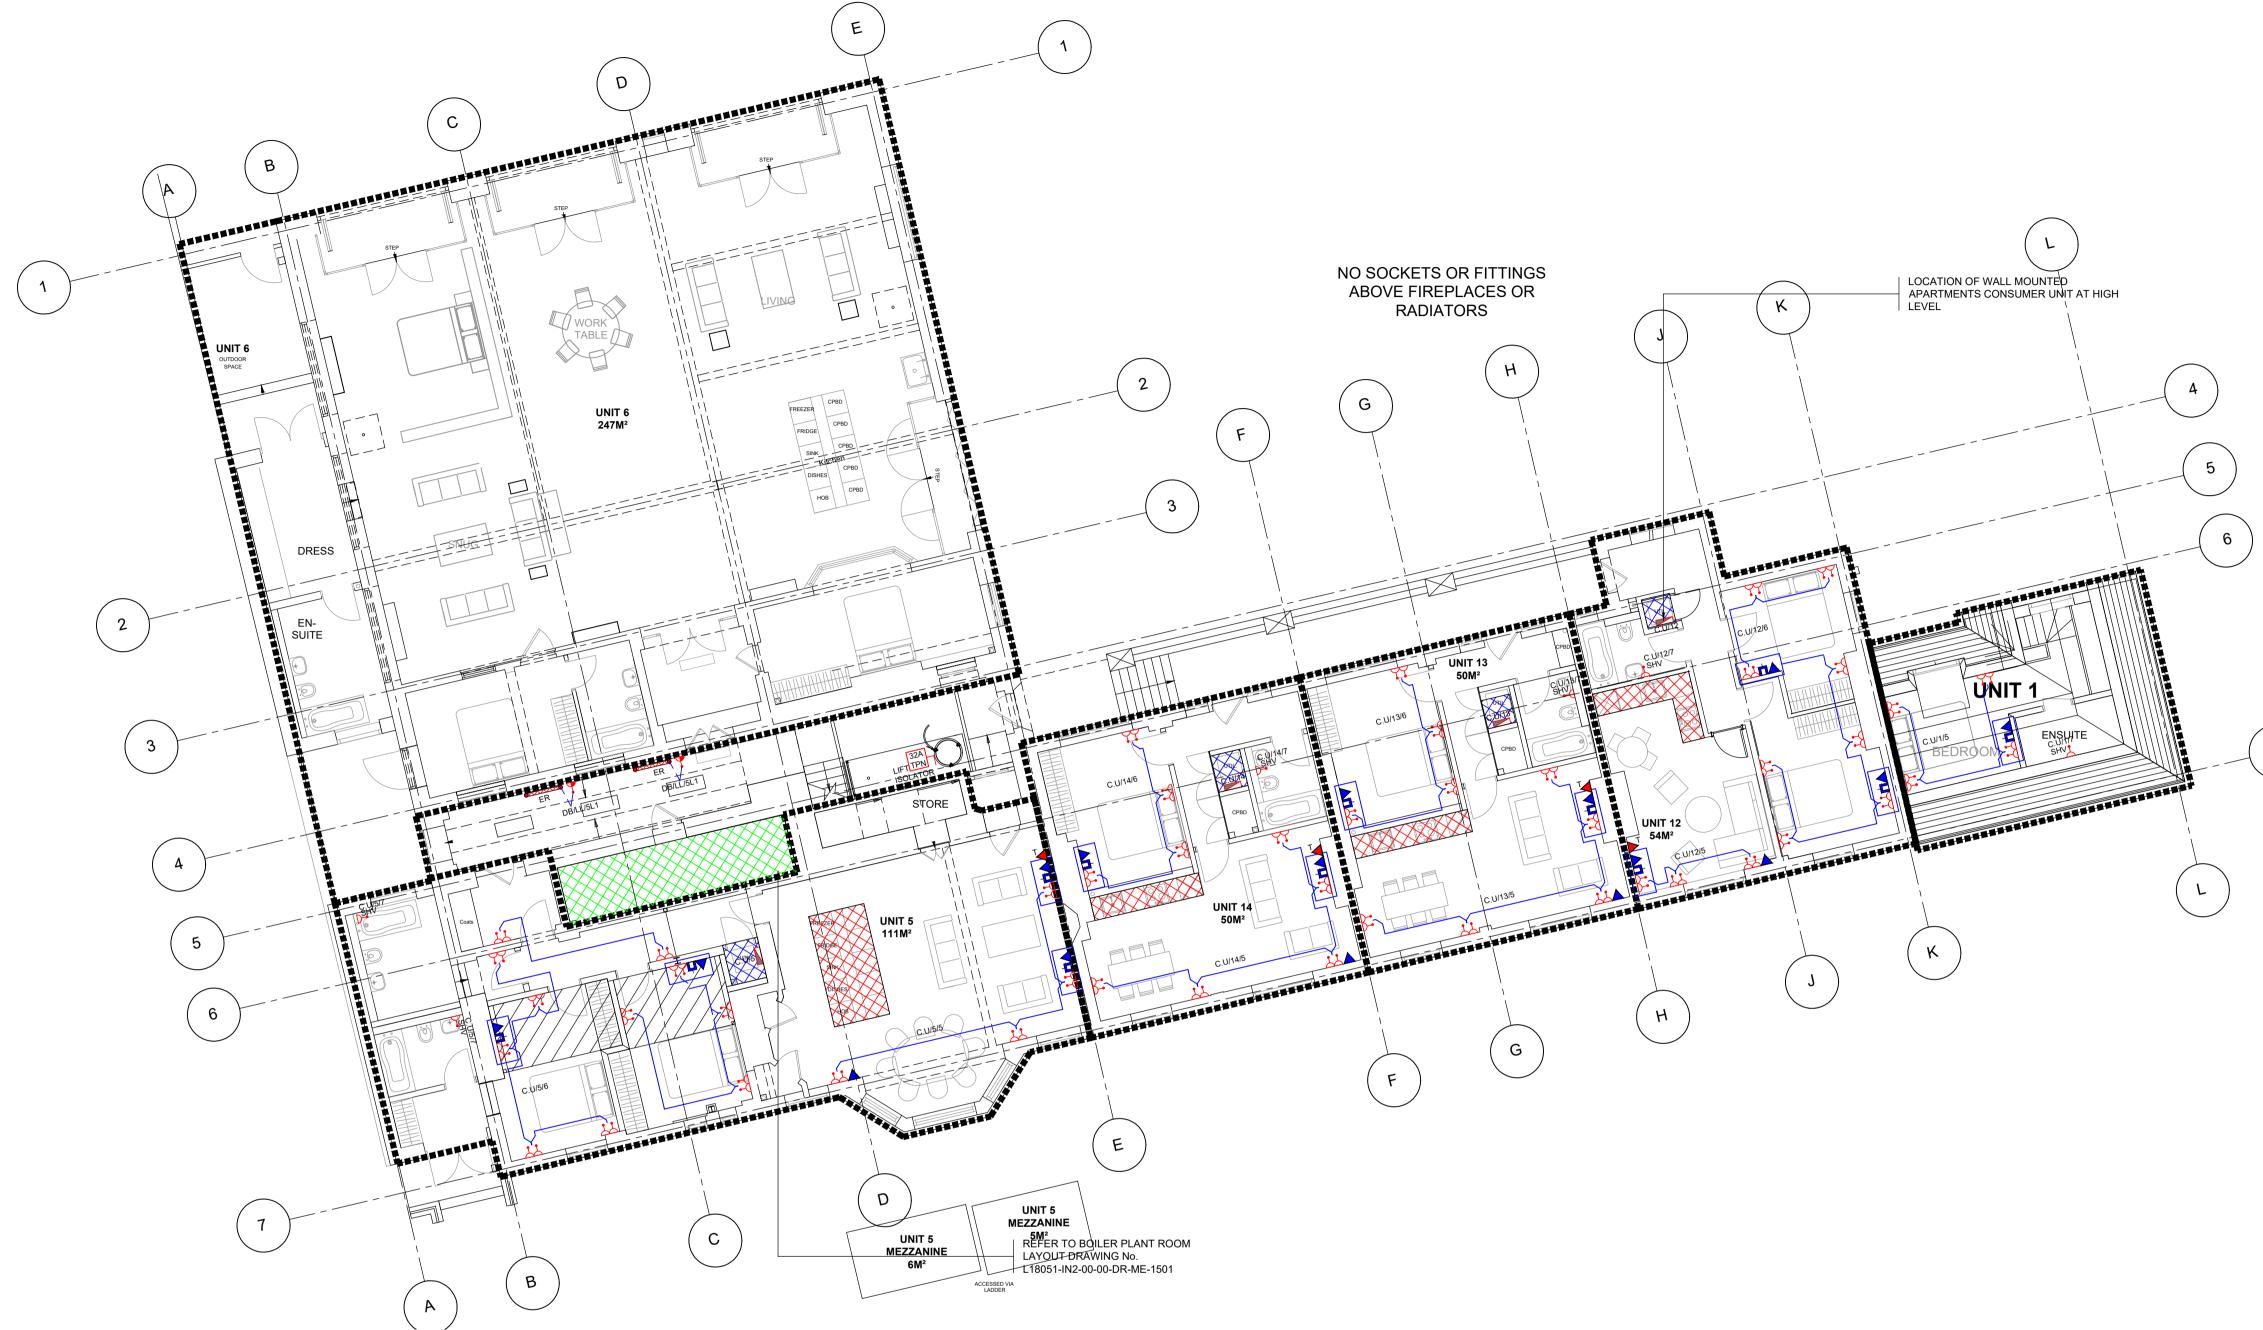

**BELSIZE PARK FIRESTATION** 

| $\times$                                                                          | $\times$                         | KXXX                                              |        |            |                    |     |     |     |     |
|-----------------------------------------------------------------------------------|----------------------------------|---------------------------------------------------|--------|------------|--------------------|-----|-----|-----|-----|
| $() \times () \times$ | NOTE: ARCHITECTURAL DRAWING USED | $\times$                                          |        |            |                    |     |     |     |     |
| $\times$                                                                          | ARCHITECTURAL DRAWING REVISION : | $\langle X \rangle \rightarrow \langle X \rangle$ | S4     | 18.06.2019 | CONSTRUCTION ISSUE | JDT | TH  | BF  | C2  |
|                                                                                   | DATE RECEIVED : 14.06.2019       |                                                   | S4     | 18.10.2018 | CONSTRUCTION ISSUE | КО  | TH  | BF  | C1  |
|                                                                                   |                                  |                                                   | STATUS | DATE       | DESCRIPTION        | DRN | ENG | APP | REV |