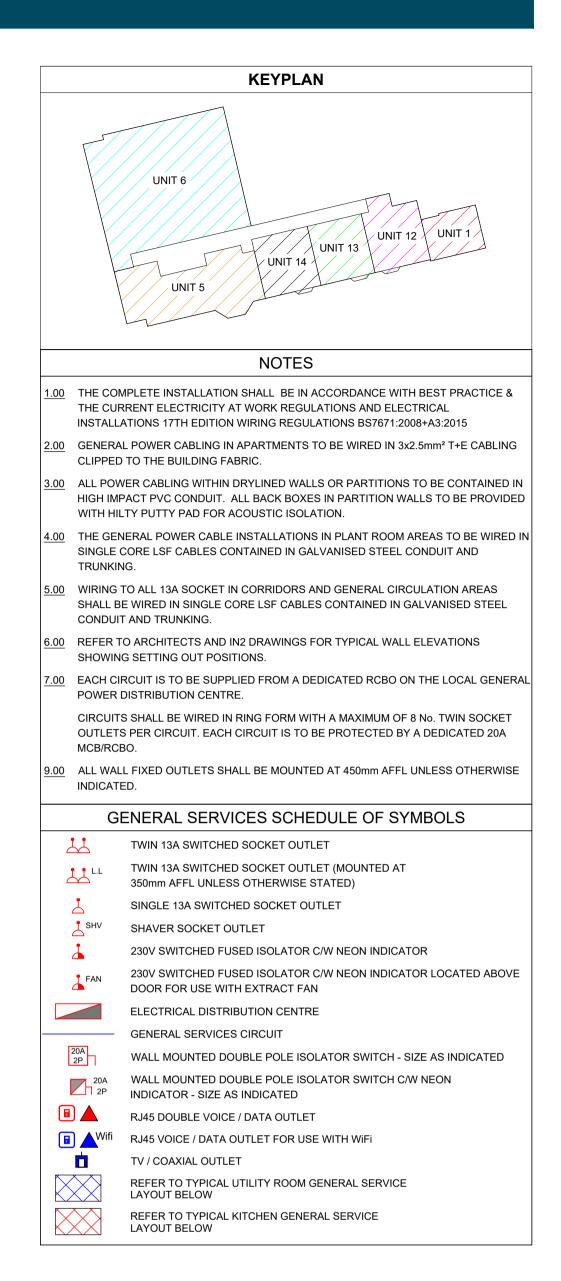

**BELSIZE PARK FIRESTATION** 

| $\times$                                                                          | $\times$                         | KXXX                                              |        |            |                    |     |     |     |     |
|-----------------------------------------------------------------------------------|----------------------------------|---------------------------------------------------|--------|------------|--------------------|-----|-----|-----|-----|
| $() \times () \times$ | NOTE: ARCHITECTURAL DRAWING USED | $\times$                                          |        |            |                    |     |     |     |     |
| $\times$                                                                          | ARCHITECTURAL DRAWING REVISION : | $\langle X \rangle \rightarrow \langle X \rangle$ | S4     | 18.06.2019 | CONSTRUCTION ISSUE | JDT | TH  | BF  | C2  |
|                                                                                   | DATE RECEIVED : 14.06.2019       |                                                   | S4     | 18.10.2018 | CONSTRUCTION ISSUE | КО  | TH  | BF  | C1  |
|                                                                                   |                                  |                                                   | STATUS | DATE       | DESCRIPTION        | DRN | ENG | APP | REV |