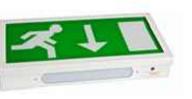

REF 'E3' EMERGENCY EXIT LED SURFACE MOUNTED INTERIOR EMERGENCY LUMINAIRE. IP44, 3 HOUR EMERGENCY MODE LOCATION: EXIT DOORS & CIRCULATION

REF 'X6' LUMINAIRE SURFACE MOUNTED LINEAR LED LUMINAIRE 34W, IP67 RATED