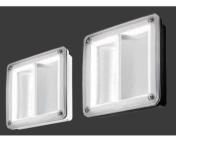

REF 'E3' EMERGENCY EXIT LED SURFACE MOUNTED INTERIOR EMERGENCY LUMINAIRE. IP44, 3 HOUR EMERGENCY MODE LOCATION: EXIT DOORS & CIRCULATION

REF 'X6' LUMINAIRE SURFACE MOUNTED LINEAR LED LUMINAIRE 34W, IP67 RATED