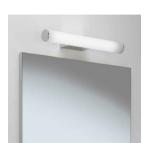

WATTS VARY ON LENGTH.

REF 'L2' LUMINAIRE BATHROOM WALL MOUNTED 16W, IP65 RATED. LOCATION: MIRROR LIGHT

REF 'P1' LUMINAIRE FIXED LED PENDANT. 9/10 W, 500lm-700lm, 2700K, CR190. OPTIONAL: DIMMING CONTROL, CORD LENGTH, GLASS COLOUR, RETROFIT LED. LOCATION: APARTMENT DINING AREA