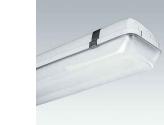

REF 'C1' LUMINAIRE SHIELDED WALL LUMINAIRE. 5.6W, 4701lm. 170mm x 80mm x 110mm

REF 'L1' LUMINAIRE

KITCHEN: IP65

BATHROOM: IP20

RECESSED LINEAR LED STRIP

OPTIONAL: IP RATING, CASING TYPES.

LOCATION: APARTMENT FURNITURE