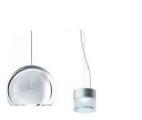

WATTS VARY ON LENGTH.

REF 'L2' LUMINAIRE BATHROOM WALL MOUNTED 16W, IP65 RATED. LOCATION: MIRROR LIGHT

REF 'P1' LUMINAIRE FIXED LED PENDANT. 9/10 W, 500lm-700lm, 2700K, CR190. OPTIONAL: DIMMING CONTROL, CORD LENGTH, GLASS COLOUR, RETROFIT LED. LOCATION: APARTMENT DINING AREA