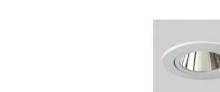

LOCATION: PLANTROOM

REF 'A1' LUMINAIRE CEILING RECESSED LED DOWNLIGHT. 7.6 W, 500lm-3000lm, 2700K-4000K, CR180+. 80mm (W) x 81mm (D) OPTIONAL: 3HR MAINTAINED EMERGENCY BACK UP, DIMMING CONTROL, DALI. LOCATION: CIRCULATION