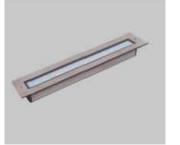

REF 'E3' EMERGENCY EXIT LED SURFACE MOUNTED INTERIOR EMERGENCY LUMINAIRE. IP44, 3 HOUR EMERGENCY MODE LOCATION: EXIT DOORS & CIRCULATION

REF 'X6' LUMINAIRE SURFACE MOUNTED LINEAR LED LUMINAIRE 34W, IP67 RATED