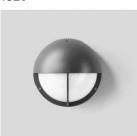

REF 'P2' LUMINAIRE FIXED INDUSTRIAL LIGHTS SALVAGED FROM TRAIN WORKSHOP. Ø400mm, 620mm (H) LOCATION: COMMUNAL STAIRCASE, UNIT6 & UNIT 8

REF 'X3' LUMINAIRE EXTERNAL WALL MOUNTED LED. 14 W, IP65 RATED. LOCATION: ADJACENT TO EXTERNAL **ENTRANCES** 