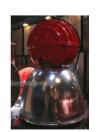

REF 'P2' LUMINAIRE FIXED INDUSTRIAL LIGHTS SALVAGED FROM TRAIN WORKSHOP. Ø400mm, 620mm (H) LOCATION: COMMUNAL STAIRCASE, UNIT6 & UNIT 8

REF 'X3' LUMINAIRE EXTERNAL WALL MOUNTED LED. 14 W, IP65 RATED. LOCATION: ADJACENT TO EXTERNAL **ENTRANCES** 