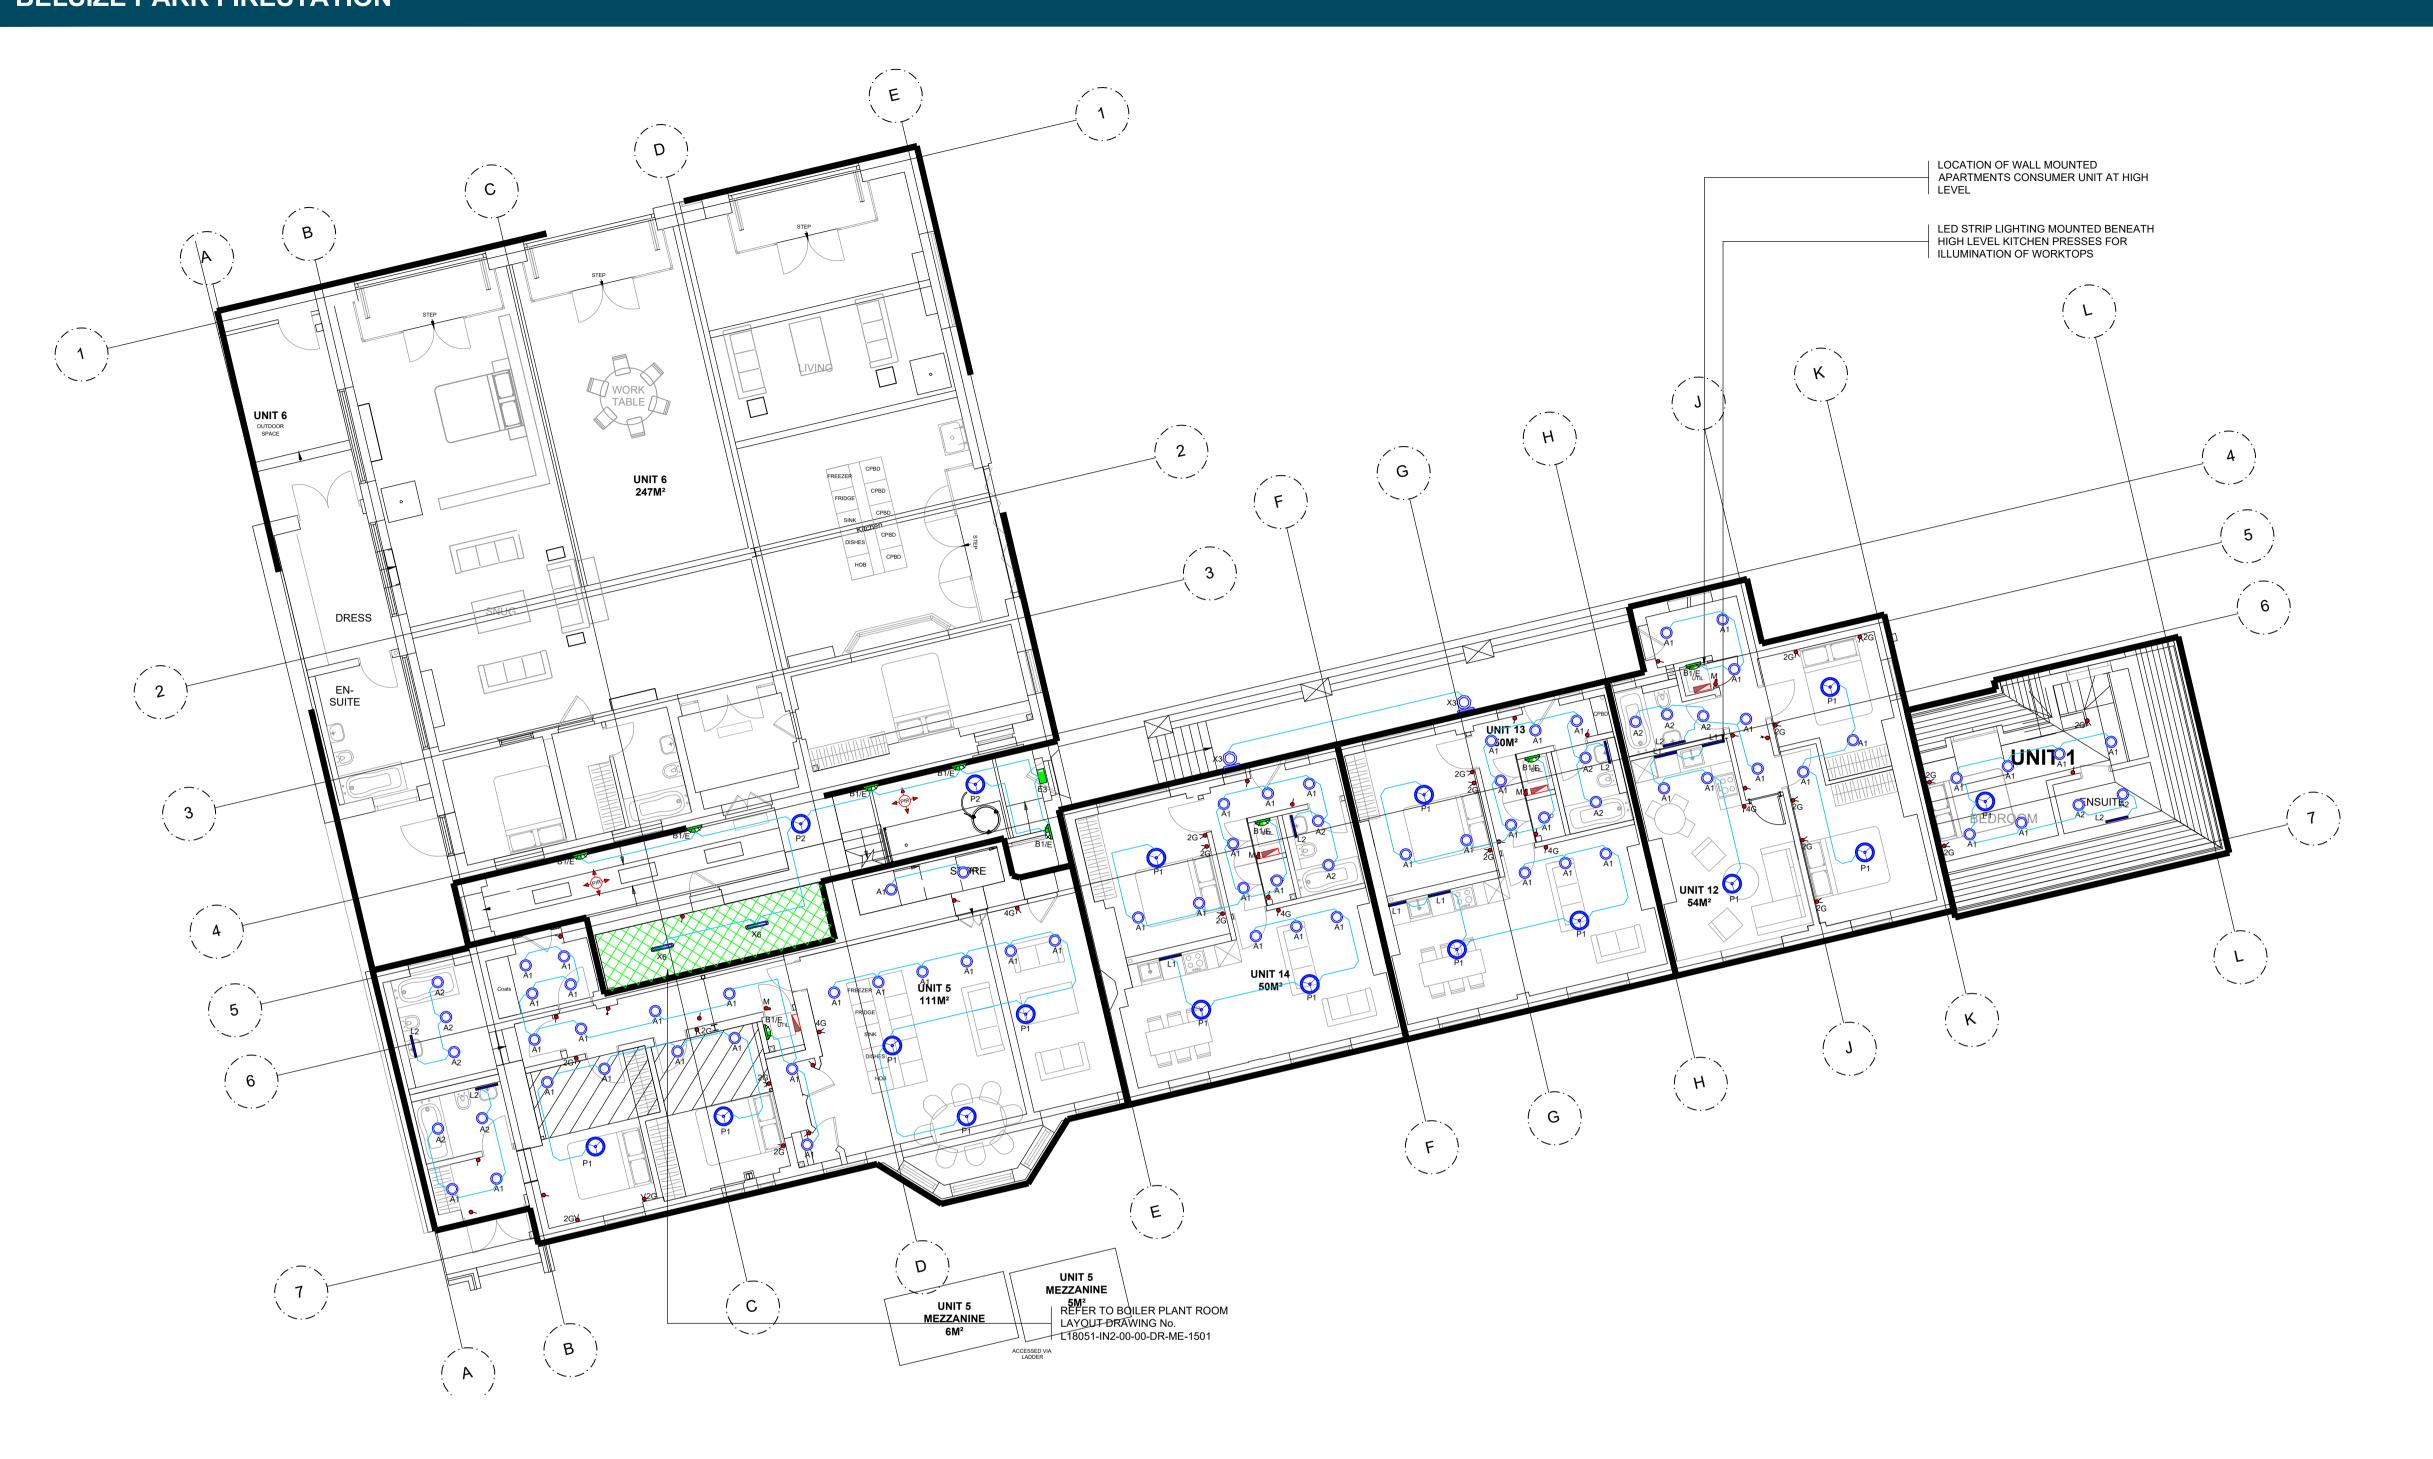

**KEYPLAN** UNIT 6 LIGHTING SERVICES INSTALLATION NOTES

1.00 ALL LIGHTING CIRCUITS AND CABLING IN APARTMENTS TO BE 1.5mm² T&E IN STUD

- PARTITIONS AND WALL TO BE CONTAINED IN PVC CONDUIT.
- $\underline{2.00}$  CABLING FOR LIGHTING INSTALLATION IN ALL OTHER AREAS TO BE 2.5mm LSF SINGLES IN GALVANISED STEEL CONDUIT OR TRUNKING UNLESS OTHERWISE
- 3.00 EACH LUMINAIRE TO HAVE A DEDICATED "CLICK" TYPE CONNECTOR TO BE LOCATED NO MORE THAN 500mm FROM THE LUMINAIRE. THE CONNECTION BETWEEN THE "CLICK" & THE LUMINAIRE SHALL BE IN 1.5mm<sup>2</sup> PVC/LSOH FLEX.
- $\underline{4.00}$  WHERE EXIT SIGNS ARE INDICATED WITH A GENERAL LIGHTING LUMINAIRE THE SIGN SHALL BE PROPRIETARY TO AND COMPLETELY INTEGRATED WITH THAT LUMINAIRE.
- 5.00 ALL LIGHTING IN CORRIDOR AREAS TO BE SWITCHED AND CONTROLLED BY THE LIGHTING / CONTROL MODULES. REFER TO IN2 Drg. No. E1180 LIGHTING SCHEMATIC.
- 6.00 THE ELECTRICAL CONTRACTOR SHALL BE RESPONSIBLE FOR ENSURING THAT ALL LUMINAIRES SPECIFIED COME COMPLETE WITH PLASTER MOUNTING KITS, RECESSING BOXES, FIXING CLIPS, LAMPS AND DRIVERS.
- 7.00 LAYOUTS SUBJECT TO CHANGE (PARTICULARLY FURNITURE / P1 & P2 LOCATIONS)

## SCHEDULE OF LIGHT SWITCHING

LIGHTING CIRCUIT

LIGHTING SUB-CIRCUIT (SEPARATE SWITCH)

CAT 6 ELV LIGHTING CIRCUIT FOR GROUPED LED SOURCES

DENOTES INDICATIVE ROUTE OF CAST IN-SITU CONDUIT

0 - 10V CONTROL CABLE FLUORESCENT DIMMING CONTROL CIRCUIT

FIRE RATED CIRCUIT FOR EMERGENCY LIGHTING

LED EMERGENCY LUMINAIRES C/W 3 HOUR EMERGENCY BATTERY

BACKUP SINGLE 5A SWITCHED SOCKET OUTLET FOR USE WITH TASK

LIGHTING

1-GANG, 1 WAY WALL MOUNTED LIGHT SWITCH

MOMENTARY / WARDROBE LIGHT SWITCHES

WALL MOUNTED LIGHT SWITCH C/W NEON INDICATOR

2-GANG, 1 WAY WALL MOUNTED LIGHT SWITCH

1-GANG, 2 WAY WALL MOUNTED LIGHT SWITCH 2-GANG, 2 WAY WALL MOUNTED LIGHT SWITCH

INTERMEDIATE 1 WAY WALL MOUNTED LIGHT SWITCH

1-GANG, 1 WAY EXTERNAL WALL MOUNTED LIGHT SWITCH

1-GANG, 2 WAY EXTERNAL WALL MOUNTED LIGHT SWITCH

WALL MOUNTED SINGLE SCENE LIGHTING CONTROL SWITCH

WALL MOUNTED MULTI SCENE LIGHTING CONTROL SWITCH

CEILING MOUNTED 360° LIGHTING PASSIVE INFRA RED MULTI-SENSOR

REF 'E3' EMERGENCY EXIT LED SURFACE MOUNTED INTERIOR EMERGENCY LUMINAIRE. IP44, 3 HOUR EMERGENCY MODE LOCATION: EXIT DOORS & CIRCULATION

REF 'X6' LUMINAIRE SURFACE MOUNTED LINEAR LED LUMINAIRE 34W, IP67 RATED

LOCATION: PLANTROOM

REF 'A1' LUMINAIRE CEILING RECESSED LED DOWNLIGHT. 7.6 W, 500lm-3000lm, 2700K-4000K, CR180+. 80mm (W) x 81mm (D) OPTIONAL: 3HR MAINTAINED EMERGENCY BACK UP, DIMMING CONTROL, DALI. LOCATION: CIRCULATION

REF 'A2' LUMINAIRE

80mm (W) x 81mm (D)

LOCATION: BATHROOMS & WC'S

CEILING RECESSED IP65 LED DOWNLIGHT.

7.6 W, 500lm-3000lm, 2700K-4000K, CR180+.

REF 'B1/E' LUMINAIRE WALL MOUNTED IP65 LED. 300mm (W) x 180mm (H) x 140mm (D)

REF 'C1' LUMINAIRE SHIELDED WALL LUMINAIRE. 5.6W, 4701lm. 170mm x 80mm x 110mm

REF 'L1' LUMINAIRE

KITCHEN: IP65

BATHROOM: IP20

RECESSED LINEAR LED STRIP

OPTIONAL: IP RATING, CASING TYPES.

LOCATION: APARTMENT FURNITURE

WATTS VARY ON LENGTH.

REF 'L2' LUMINAIRE BATHROOM WALL MOUNTED 16W, IP65 RATED. LOCATION: MIRROR LIGHT

REF 'P1' LUMINAIRE FIXED LED PENDANT. 9/10 W, 500lm-700lm, 2700K, CR190. OPTIONAL: DIMMING CONTROL, CORD LENGTH, GLASS COLOUR, RETROFIT LED. LOCATION: APARTMENT DINING AREA

REF 'P2' LUMINAIRE FIXED INDUSTRIAL LIGHTS SALVAGED FROM TRAIN WORKSHOP. Ø400mm, 620mm (H) LOCATION: COMMUNAL STAIRCASE, UNIT6 & UNIT 8

REF 'X3' LUMINAIRE EXTERNAL WALL MOUNTED LED. 14 W, IP65 RATED. LOCATION: ADJACENT TO EXTERNAL **ENTRANCES** 

REF 'X5' LUMINAIRE WALL RECESSED LED 6W, IP67 RATED LOCATION: BRICK LIGHT

**NOTE:** ARCHITECTURAL DRAWING USED FOR COMPILATION OF IN2 DRAWING. ARCHITECTURAL DRAWING REVISION:

JDT TH BF C2 S4 18.06.2019 CONSTRUCTION ISSUE 18.10.2018 CONSTRUCTION ISSUE KO TH BF C1 DRN ENG APP REV STATUS DATE DESCRIPTION

**ENGINEERING DESIGN PARTNERSHIP** DUBLIN . ATHLONE . BELFAST . LONDON

**BELSIZE PARK FIRESTATION** 

PLATINUM LAND

DRAWING TITLE **ELECTRICAL SERVICES INSTALLATION** GROUND FLOOR LEVEL LIGHTING SERVICES LAYOUT