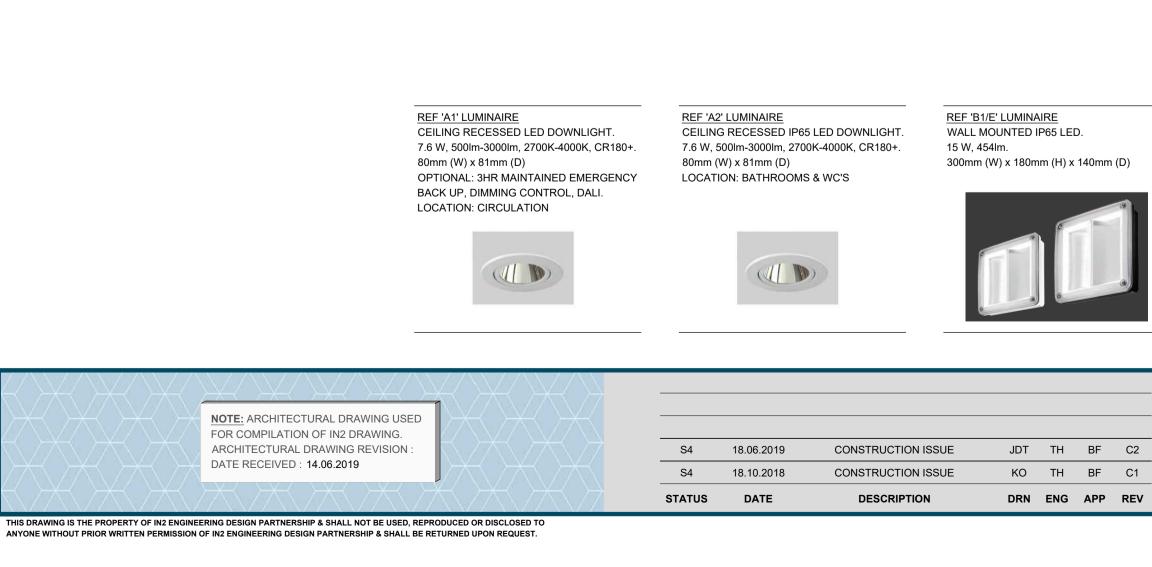

**BELSIZE PARK FIRESTATION** 

REF 'C1' LUMINAIRE SHIELDED WALL LUMINAIRE. 5.6W, 4701Im. 170mm x 80mm x 110mm

REF 'L1' LUMINAIRE RECESSED LINEAR LED STRIP KITCHEN: IP65 BATHROOM: IP20 WATTS VARY ON LENGTH. OPTIONAL: IP RATING, CASING TYPES. LOCATION: APARTMENT FURNITURE

REF 'L2' LUMINAIRE BATHROOM WALL MOUNTED 16W, IP65 RATED. LOCATION: MIRROR LIGHT

REF 'P1' LUMINAIRE FIXED LED PENDANT. 9/10 W, 500lm-700lm, 2700K, CR190. OPTIONAL: DIMMING CONTROL, CORD LENGTH, GLASS COLOUR, RETROFIT LED. LOCATION: APARTMENT DINING AREA

STATUS S4 REVISION C2

REF 'P2' LUMINAIRE FIXED INDUSTRIAL LIGHTS SALVAGED FROM TRAIN WORKSHOP.

LOCATION: COMMUNAL STAIRCASE, UNIT6