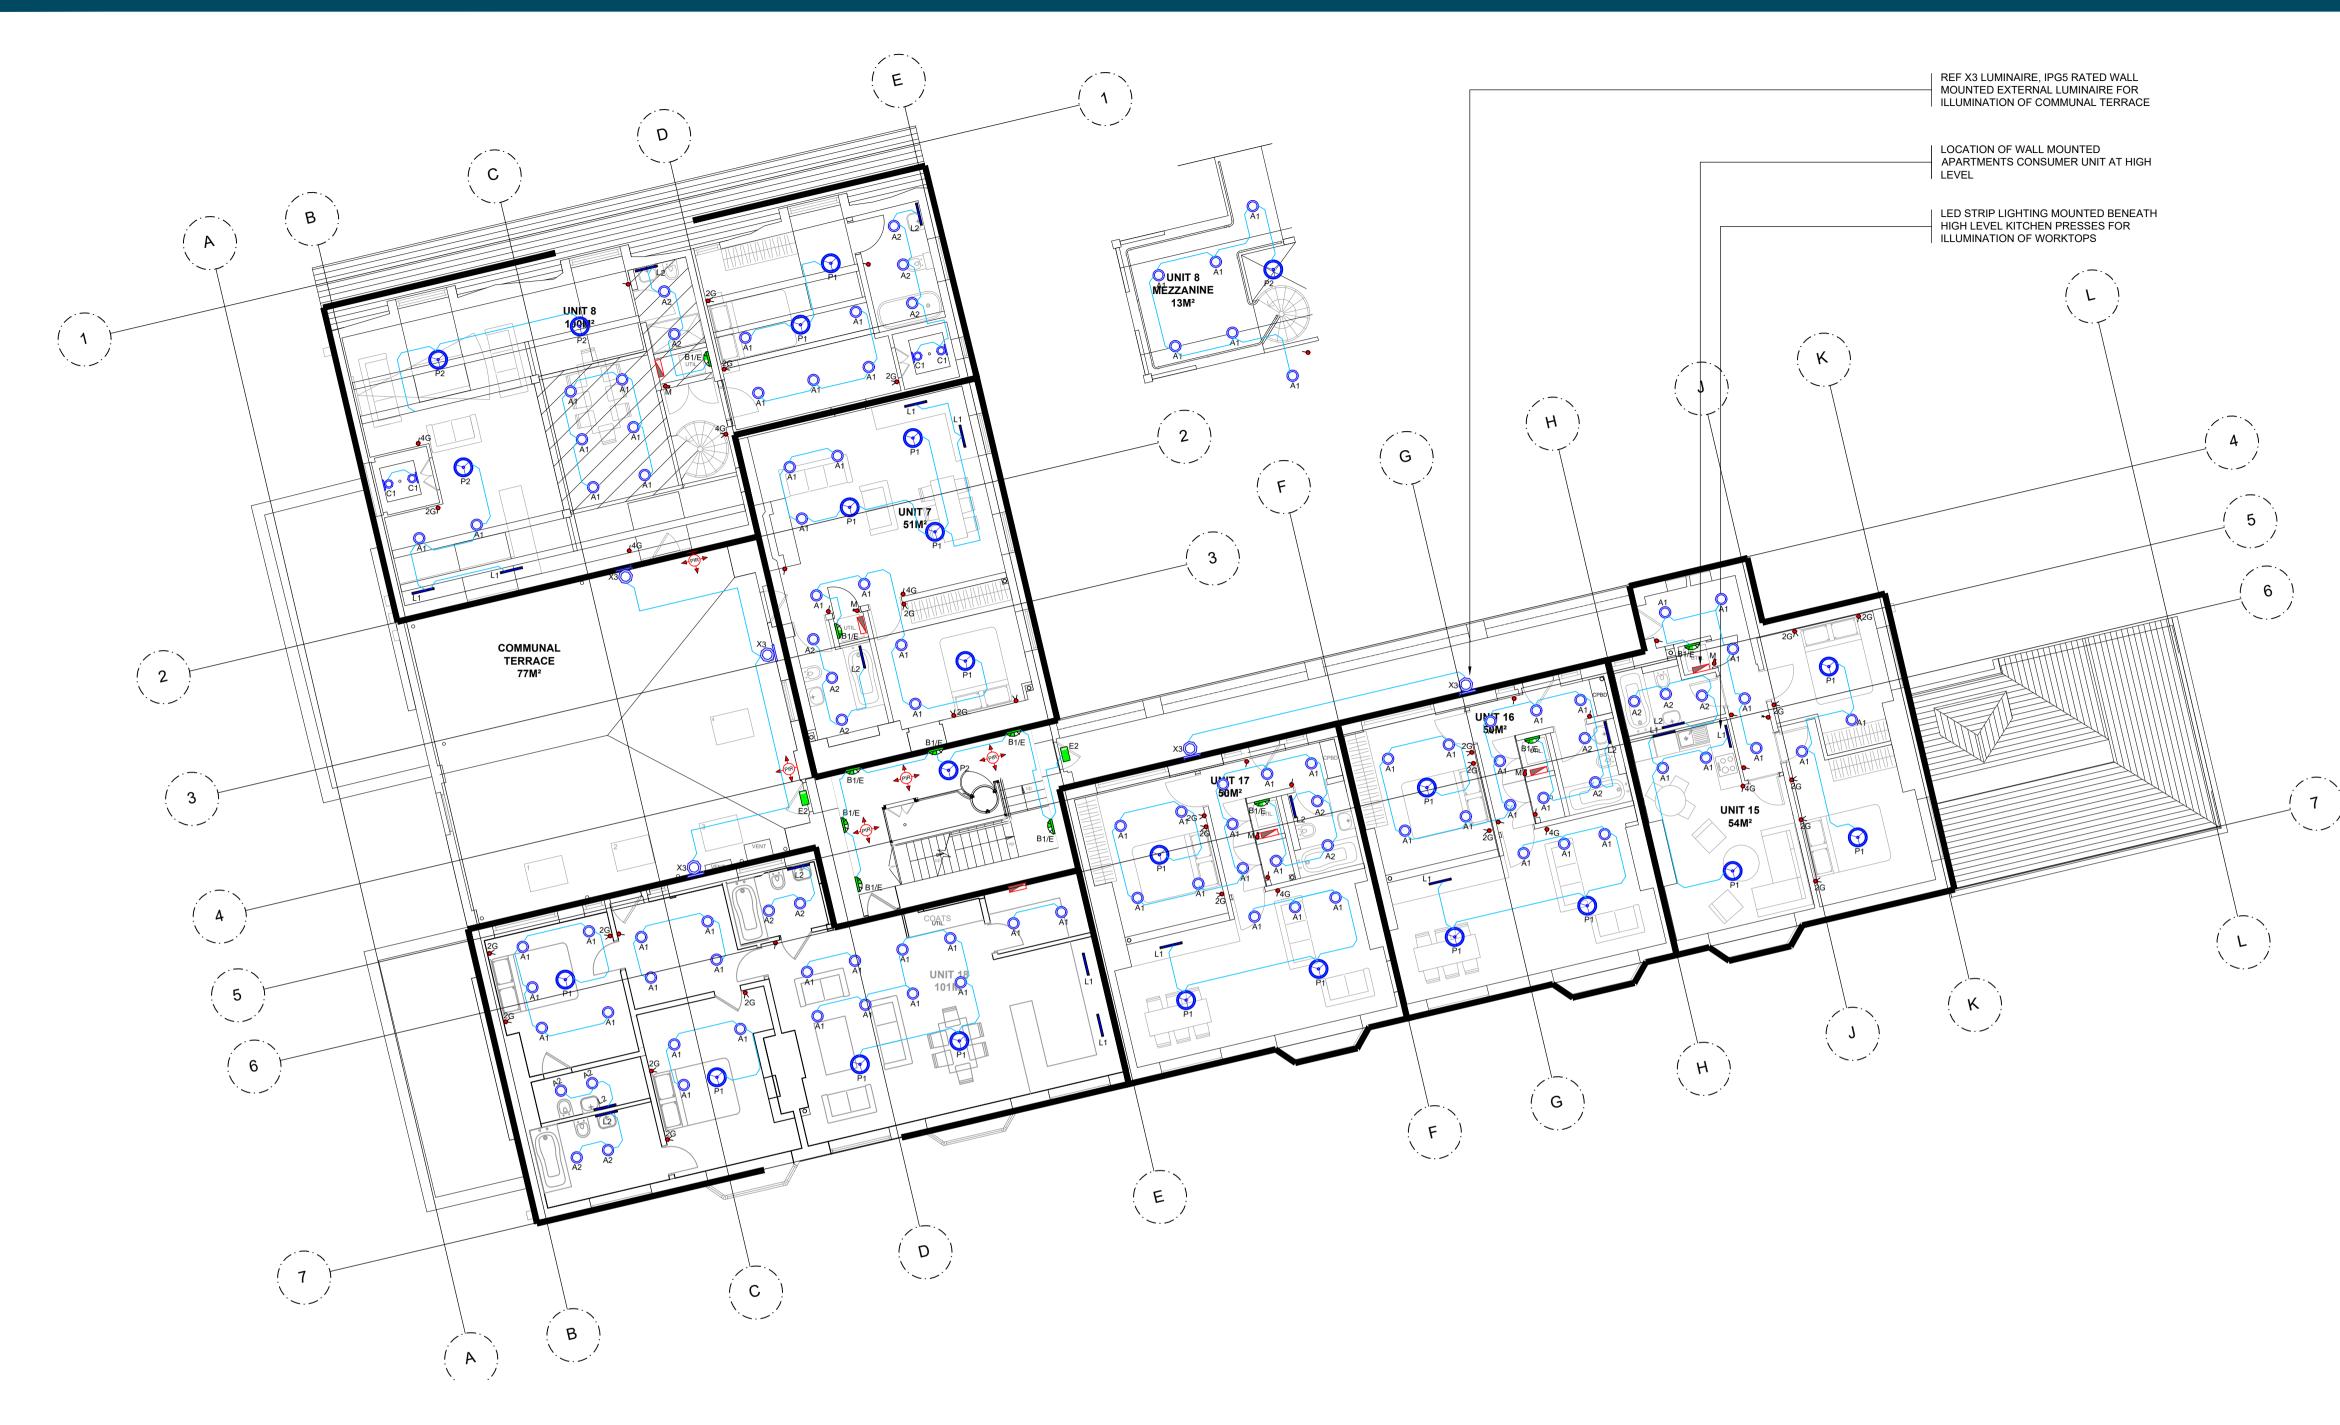

| DRAWING TITLE                    |      |              |                            |
|----------------------------------|------|--------------|----------------------------|
| ELECTRICAL SERVICES INSTALLATION |      |              |                            |
| FIRST FLOOR LEVEL                |      |              |                            |
| LIGHTING SERVICES LAYOUT         |      |              |                            |
| SCALE                            | SIZE | PROJECT REF: | DRAWING No.                |
|                                  |      |              |                            |
| 1:100 @ A1                       | A    | L18051       | L18051-IN2-00-01-DR-E-1001 |
| 1:200 @ A3                       |      |              |                            |