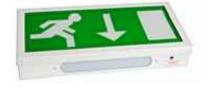

Ø400mm, 620mm (H) & UNIT 8

PROJECT

**BELSIZE PARK FIRESTATION** 

CLIENT PLATINUM LAND

REF 'E3' EMERGENCY EXIT LED SURFACE MOUNTED INTERIOR EMERGENCY LUMINAIRE. IP44, 3 HOUR EMERGENCY MODE LOCATION: EXIT DOORS & CIRCULATION