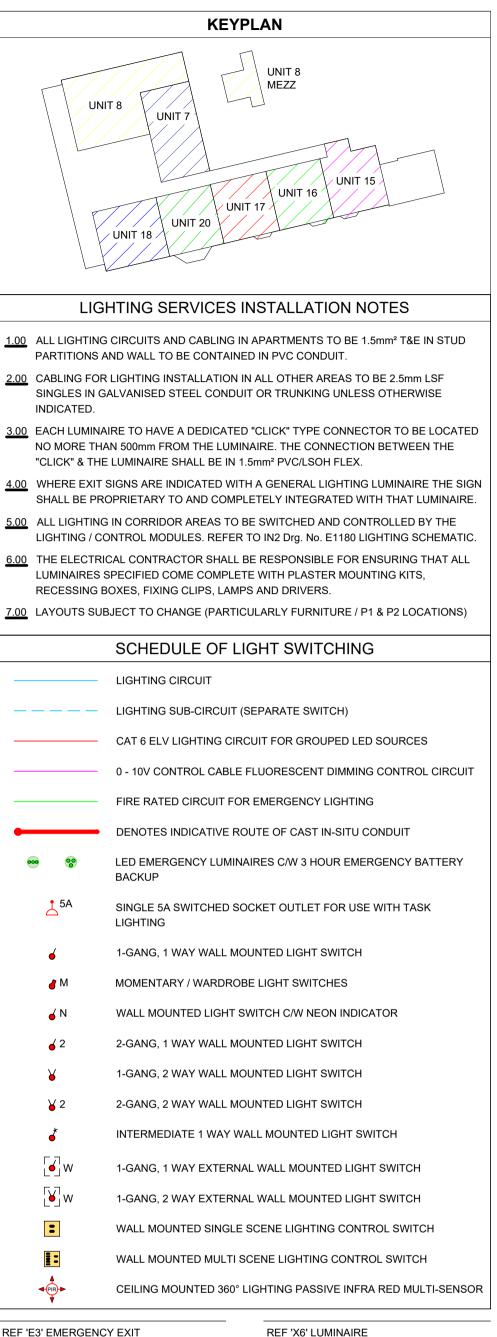

Ø400mm, 620mm (H) & UNIT 8

PROJECT

**BELSIZE PARK FIRESTATION** 

CLIENT PLATINUM LAND

REF 'E3' EMERGENCY EXIT LED SURFACE MOUNTED INTERIOR EMERGENCY LUMINAIRE. IP44, 3 HOUR EMERGENCY MODE LOCATION: EXIT DOORS & CIRCULATION

REF 'X6' LUMINAIRE SURFACE MOUNTED LINEAR LED LUMINAIRE 34W, IP67 RATED LOCATION: PLANTROOM

LOCATION: ADJACENT TO EXTERNAL

ENTRANCES

REF 'X3' LUMINAIRE EXTERNAL WALL MOUNTED LED. 14 W, IP65 RATED.

REF 'X5' LUMINAIRE WALL RECESSED LED 6W, IP67 RATED LOCATION: BRICK LIGHT

STATUS S4 REVISION C2

REF 'P2' LUMINAIRE FIXED INDUSTRIAL LIGHTS SALVAGED FROM TRAIN WORKSHOP.

LOCATION: COMMUNAL STAIRCASE, UNIT6