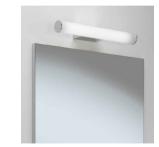

REF 'L2' LUMINAIRE BATHROOM WALL MOUNTED 16W, IP65 RATED. LOCATION: MIRROR LIGHT

REF 'P1' LUMINAIRE FIXED LED PENDANT. 9/10 W, 500lm-700lm, 2700K, CR190. OPTIONAL: DIMMING CONTROL, CORD LENGTH, GLASS COLOUR, RETROFIT LED. LOCATION: APARTMENT DINING AREA