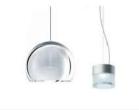

REF 'L2' LUMINAIRE BATHROOM WALL MOUNTED 16W, IP65 RATED. LOCATION: MIRROR LIGHT

REF 'P1' LUMINAIRE FIXED LED PENDANT. 9/10 W, 500lm-700lm, 2700K, CR190. OPTIONAL: DIMMING CONTROL, CORD LENGTH, GLASS COLOUR, RETROFIT LED. LOCATION: APARTMENT DINING AREA

STATUS S4 REVISION C2

REF 'P2' LUMINAIRE FIXED INDUSTRIAL LIGHTS SALVAGED FROM TRAIN WORKSHOP.

LOCATION: COMMUNAL STAIRCASE, UNIT6