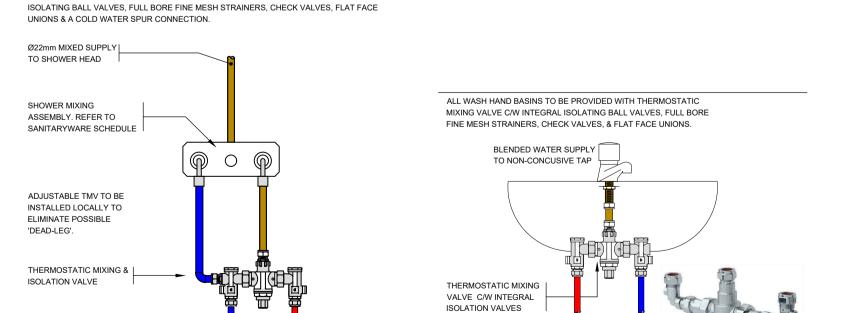

NOTE: ARCHITECTURAL DRAWING USED FOR COMPILATION OF IN2 DRAWING.
ARCHITECTURAL DRAWING REVISION:
DATE RECEIVED: 14.06.2019

ALL SHOWERS TO BE PROVIDED WITH THERMOSTATIC MIXING VALVE C/W INTEGRAL

COLD WATER SUPPLY C/

LOCAL 'PENNY VALVE'

DETAIL M13.02 - SHOWER THERMOSTATIC MIXING VALVE ARRANGEMENT)

JDT IPG BF C1

DRN ENG APP REV

ENGINEERING DESIGN PARTNERSHIP DUBLIN . ATHLONE . BELFAST . LONDON

BELSIZE PARK FIRESTATION
CLIENT