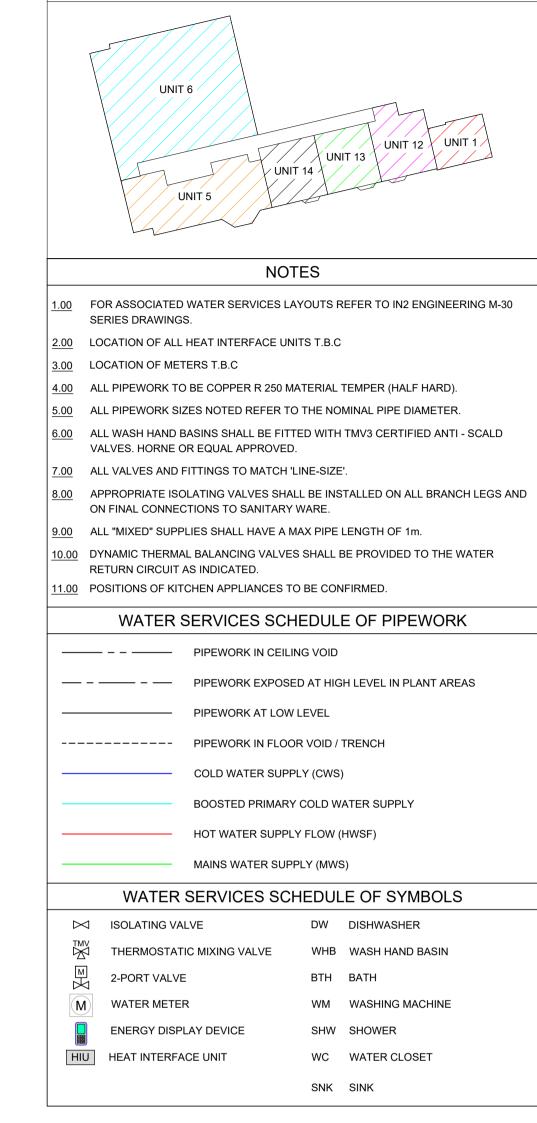

**KEYPLAN** 

WASH HAND BASINS THERMOSTATIC

19.06.2019

STATUS

CONSTRUCTION ISSUE

DESCRIPTION

MIXING VALVE ARRANGEMENT

 SCHEDULE OF PIPE SIZES TO WATER SERVICES OUTLETS - Part 1 of 1

 L18051 - BELSIZE PARK FIRESTATION

 Outlet Ref.
 Description
 Hot Water Services Flow (HWSF)
 Cold Water Services (CWS)

 SNK
 SINK
 Ø15mm
 Ø15mm

 WM
 WASHING MACHINE
 - Ø15mm

 DW
 DISH WASHER
 - Ø15mm

 WHB
 WAHS HAND BASIN
 Ø15mm
 Ø15mm

 SHW
 SHOWER
 Ø15mm
 Ø15mm

 WC
 WATER CLOSET
 - Ø15mm

AS PER SPECIFICATION

AS PER SPECIFICATION

ILLUSTRATING WALL MOUNTED HEAT INTERFACE UNIT, CWS METER AND ASSOCIATED VALVES AND PIPEWORK. DETAILED COORDINATION BY CONTRACTOR.