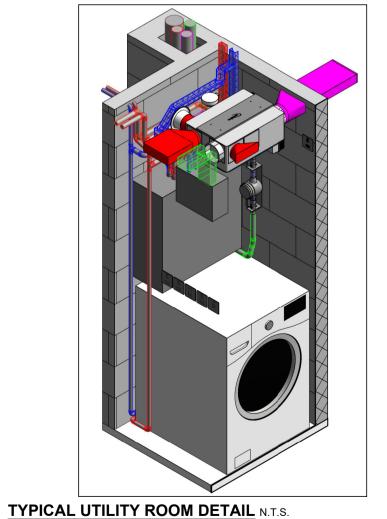

 SHW
 SHOWER
 Ø15mm
 Ø15mm

 WC
 WATER CLOSET
 - Ø15mm

AS PER SPECIFICATION

AS PER SPECIFICATION

ILLUSTRATING WALL MOUNTED HEAT INTERFACE UNIT, CWS METER AND ASSOCIATED VALVES AND PIPEWORK. DETAILED COORDINATION BY CONTRACTOR.

NOTE: ARCHITECTURAL DRAWING USED FOR COMPILATION OF IN2 DRAWING.
ARCHITECTURAL DRAWING REVISION:
DATE RECEIVED: 14.06.2019

ALL SHOWERS TO BE PROVIDED WITH THERMOSTATIC MIXING VALVE C/W INTEGRAL

COLD WATER SUPPLY C/