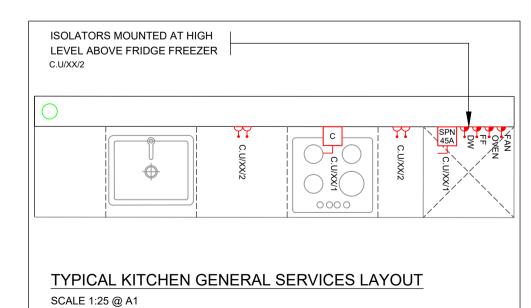

CLIENT PLATINUM LAND DRAWING TITLE ELECTRICAL SERVICES INSTALLATION BASEMENT LEVEL 1 GENERAL SERVICES LAYOUT

SCALE SIZE PROJECT REF: DRAWING No. 

C2