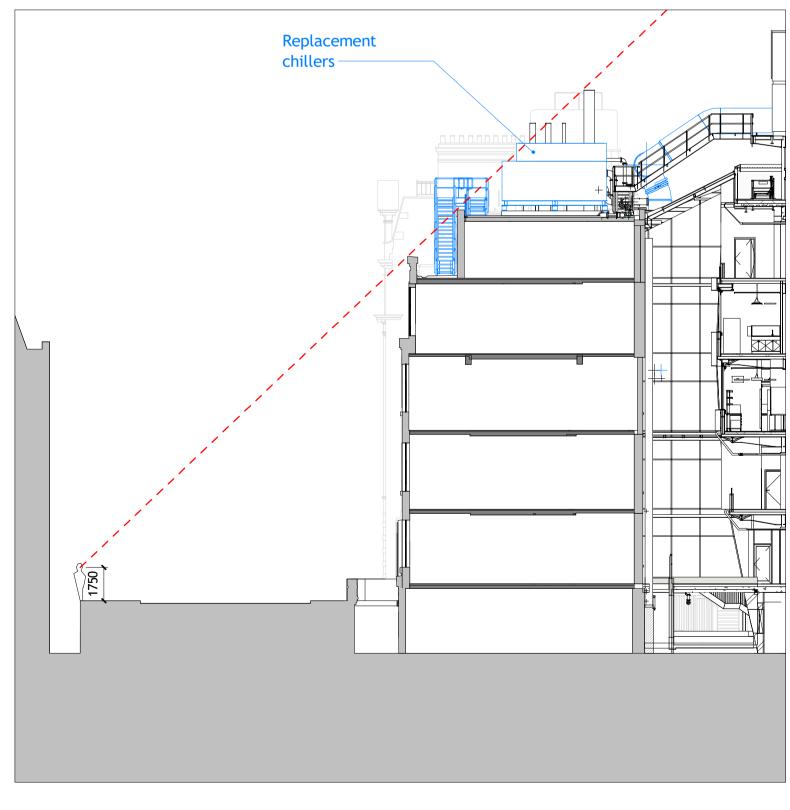

4 Section Indicating View Cone From Opposite Side of Gower Street 1:200

| 21 20.00                                                                                                             |                                        |                      |                      |
|----------------------------------------------------------------------------------------------------------------------|----------------------------------------|----------------------|----------------------|
| 3A 28.06.1<br>Rev Date<br>Job Title                                                                                  |                                        | for Planni<br>iption | ng                   |
| LONDON SCHOOL OF<br>HYGIENE AND TROPICAL<br>MEDICINE (KEPPEL STREET)                                                 |                                        |                      |                      |
| Drawing Title                                                                                                        |                                        |                      |                      |
| Replacement Chillers<br>Visibility Assessment                                                                        |                                        |                      |                      |
| visioney visionene                                                                                                   |                                        |                      |                      |
|                                                                                                                      |                                        |                      |                      |
| © AN RITCHIE ARCHITECTS Ltd.<br>110 Three Colt Street London E14 8AZ<br>Tel: (44) 2073381100 Fax: (44)<br>2073381199 |                                        |                      |                      |
|                                                                                                                      |                                        |                      |                      |
| Status                                                                                                               |                                        |                      |                      |
| PLANNING<br>Scale Date                                                                                               |                                        |                      |                      |
| 1 :<br>Drawn<br>TR                                                                                                   | 200@A1<br>Checked<br>CR                | Appr                 | .06.19<br>oved<br>\S |
| Job No.<br>739                                                                                                       | Drawing No.<br>739-IRAL-02-<br>08-7001 |                      | Rev.<br>3A           |