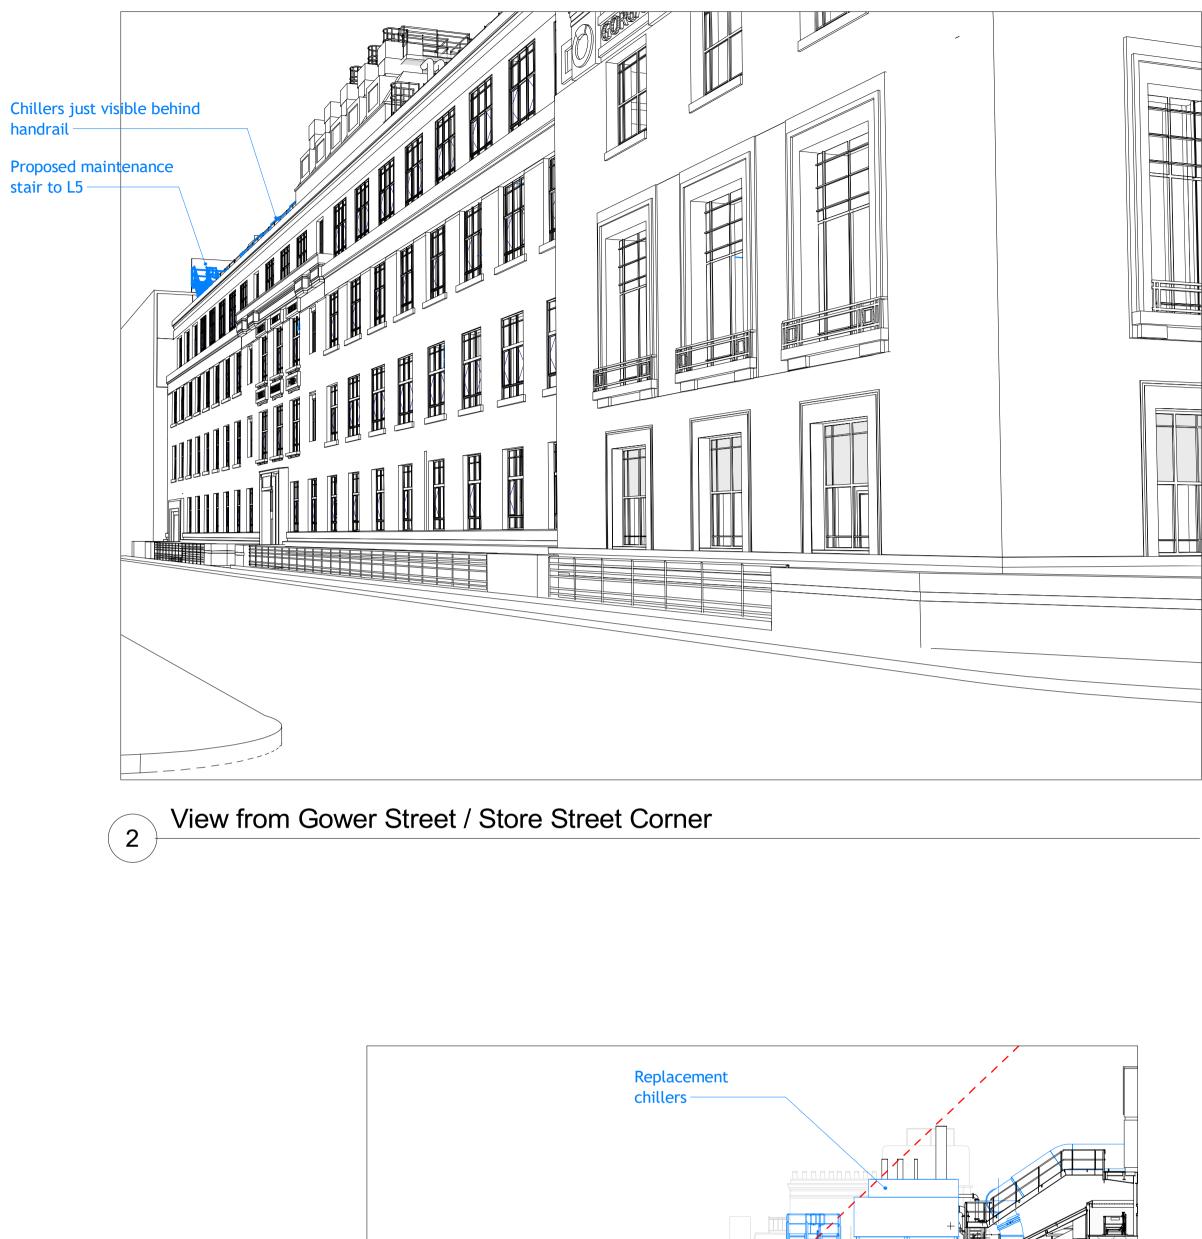

4 Section Indicating View Cone From Opposite Side of Gower Street 1:200

| 21 20.00                                                                                                             |                                        |                      |                      |
|----------------------------------------------------------------------------------------------------------------------|----------------------------------------|----------------------|----------------------|
| 3A 28.06.1<br>Rev Date<br>Job Title                                                                                  |                                        | for Planni<br>iption | ng                   |
| LONDON SCHOOL OF<br>HYGIENE AND TROPICAL<br>MEDICINE (KEPPEL STREET)                                                 |                                        |                      |                      |
| Drawing Title                                                                                                        |                                        |                      |                      |
| Replacement Chillers<br>Visibility Assessment                                                                        |                                        |                      |                      |
| visioney visionene                                                                                                   |                                        |                      |                      |
|                                                                                                                      |                                        |                      |                      |
| © AN RITCHIE ARCHITECTS Ltd.<br>110 Three Colt Street London E14 8AZ<br>Tel: (44) 2073381100 Fax: (44)<br>2073381199 |                                        |                      |                      |
|                                                                                                                      |                                        |                      |                      |
| Status                                                                                                               |                                        |                      |                      |
| PLANNING<br>Scale Date                                                                                               |                                        |                      |                      |
| 1 :<br>Drawn<br>TR                                                                                                   | 200@A1<br>Checked<br>CR                | Appr                 | .06.19<br>oved<br>\S |
| Job No.<br>739                                                                                                       | Drawing No.<br>739-IRAL-02-<br>08-7001 |                      | Rev.<br>3A           |