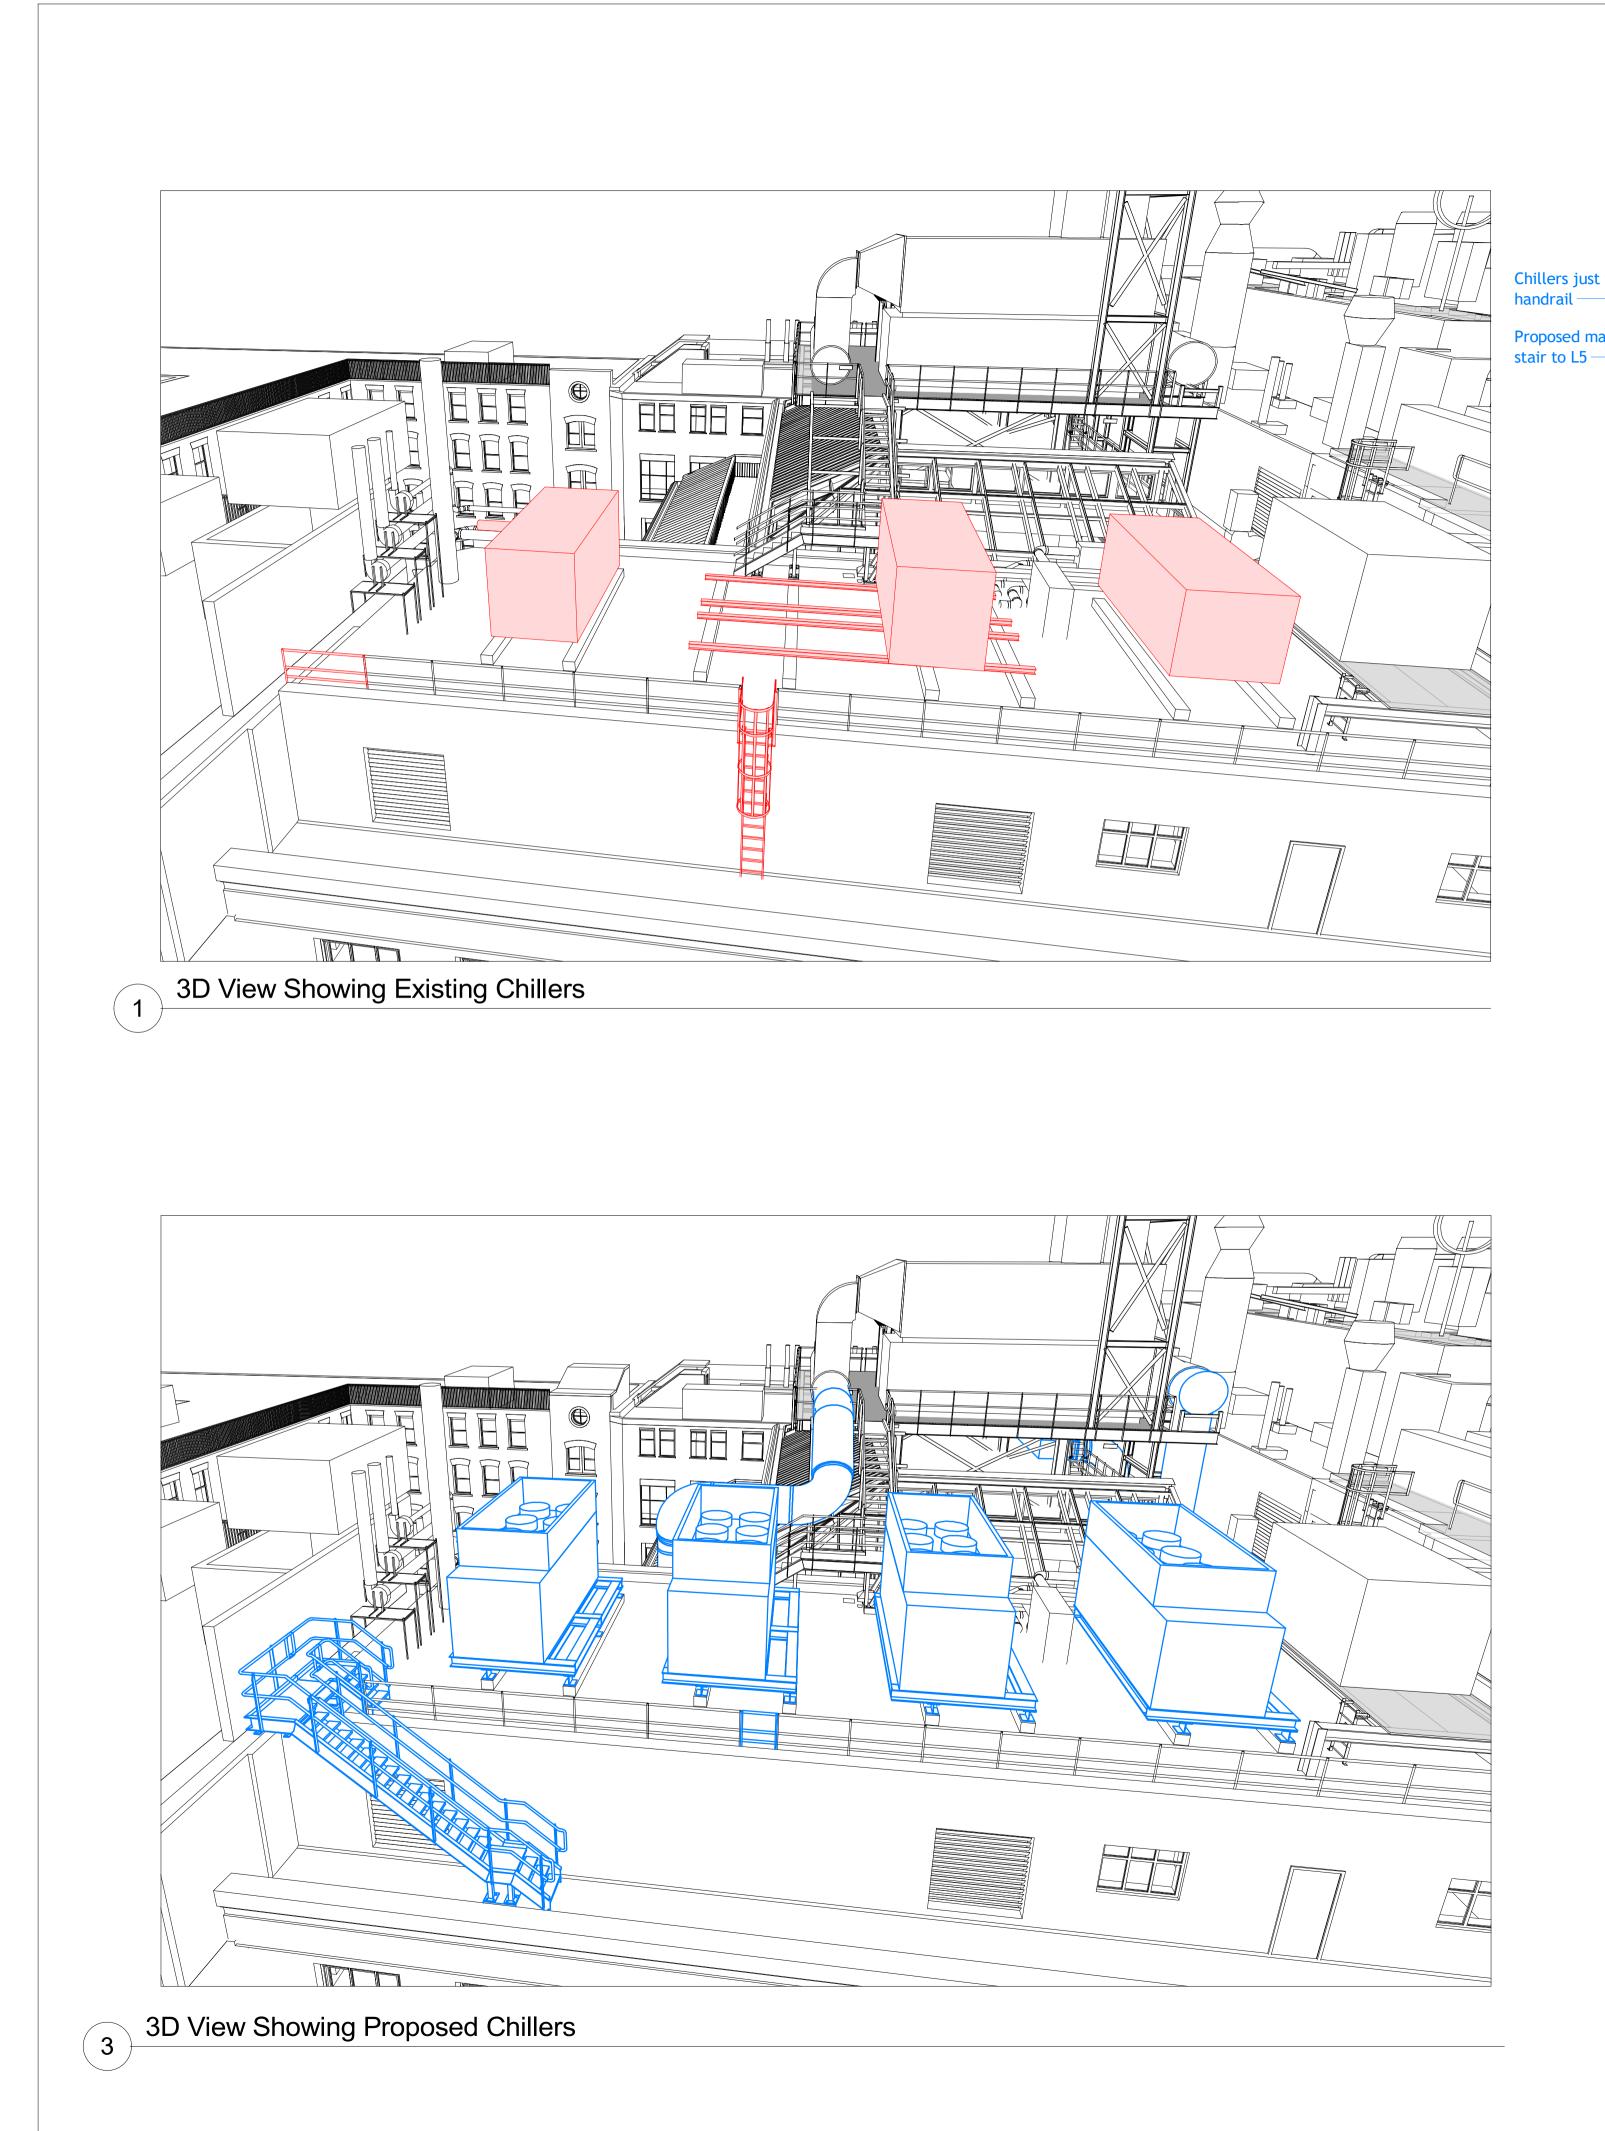

4 Section Indicating View Cone From Opposite Side of Gower Street 1:200

| 21 20.00                                                                                                             |                                        |                      |                      |
|----------------------------------------------------------------------------------------------------------------------|----------------------------------------|----------------------|----------------------|
| 3A 28.06.1<br>Rev Date<br>Job Title                                                                                  |                                        | for Planni<br>iption | ng                   |
| LONDON SCHOOL OF<br>HYGIENE AND TROPICAL<br>MEDICINE (KEPPEL STREET)                                                 |                                        |                      |                      |
| Drawing Title                                                                                                        |                                        |                      |                      |
| Replacement Chillers<br>Visibility Assessment                                                                        |                                        |                      |                      |
| visioney visionene                                                                                                   |                                        |                      |                      |
|                                                                                                                      |                                        |                      |                      |
| © AN RITCHIE ARCHITECTS Ltd.<br>110 Three Colt Street London E14 8AZ<br>Tel: (44) 2073381100 Fax: (44)<br>2073381199 |                                        |                      |                      |
|                                                                                                                      |                                        |                      |                      |
| Status                                                                                                               |                                        |                      |                      |
| PLANNING<br>Scale Date                                                                                               |                                        |                      |                      |
| 1 :<br>Drawn<br>TR                                                                                                   | 200@A1<br>Checked<br>CR                | Appr                 | .06.19<br>oved<br>\S |
| Job No.<br>739                                                                                                       | Drawing No.<br>739-IRAL-02-<br>08-7001 |                      | Rev.<br>3A           |