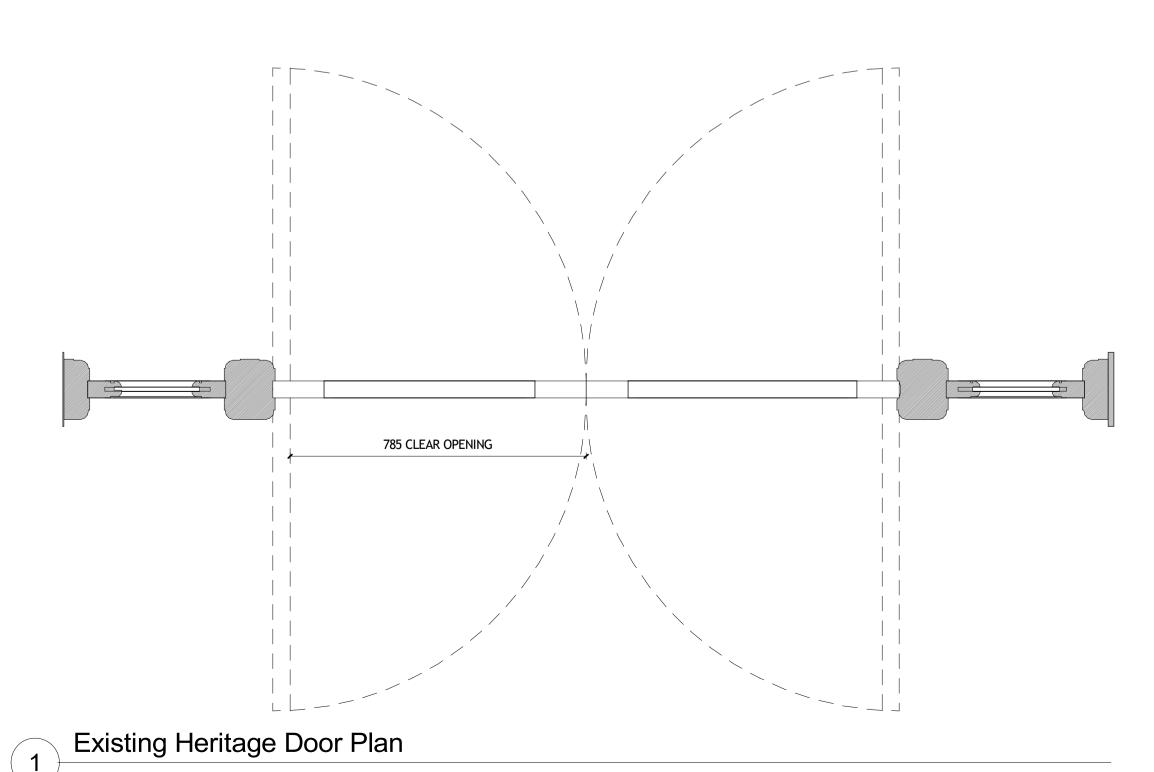

## Existing Heritage Door Elevation

Heritage Door Replacement Plan

3A 28.06.19 TR CR AS Issued for Planning
Rev Date By Ck Ap Description

DO NOT SCALE

THIS DRAWING IS © IAN RITCHIE ARCHITECTS LTD

Dimensions to be verified on site.
Figured dimensions to take preference to those scaled.
All discrepancies to be clarified with the project Architect.
Unless otherwise stated all levels to be AOD.