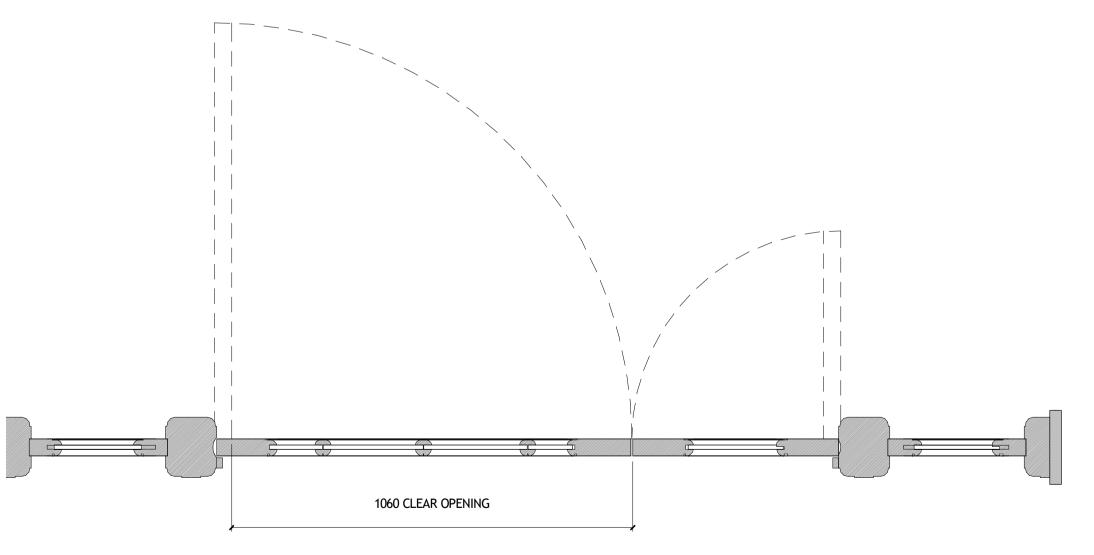

LONDON SCHOOL OF HYGIENE AND TROPICAL MEDICINE (KEPPEL STREET)

Drawing Title

Heritage Door Replacement Leaves

© AN RITCHIE ARCHITECTS Ltd.
110 Three Colt Street London E14 8AZ
Tel: (44) 2073381100 Fax: (44)
2073381199