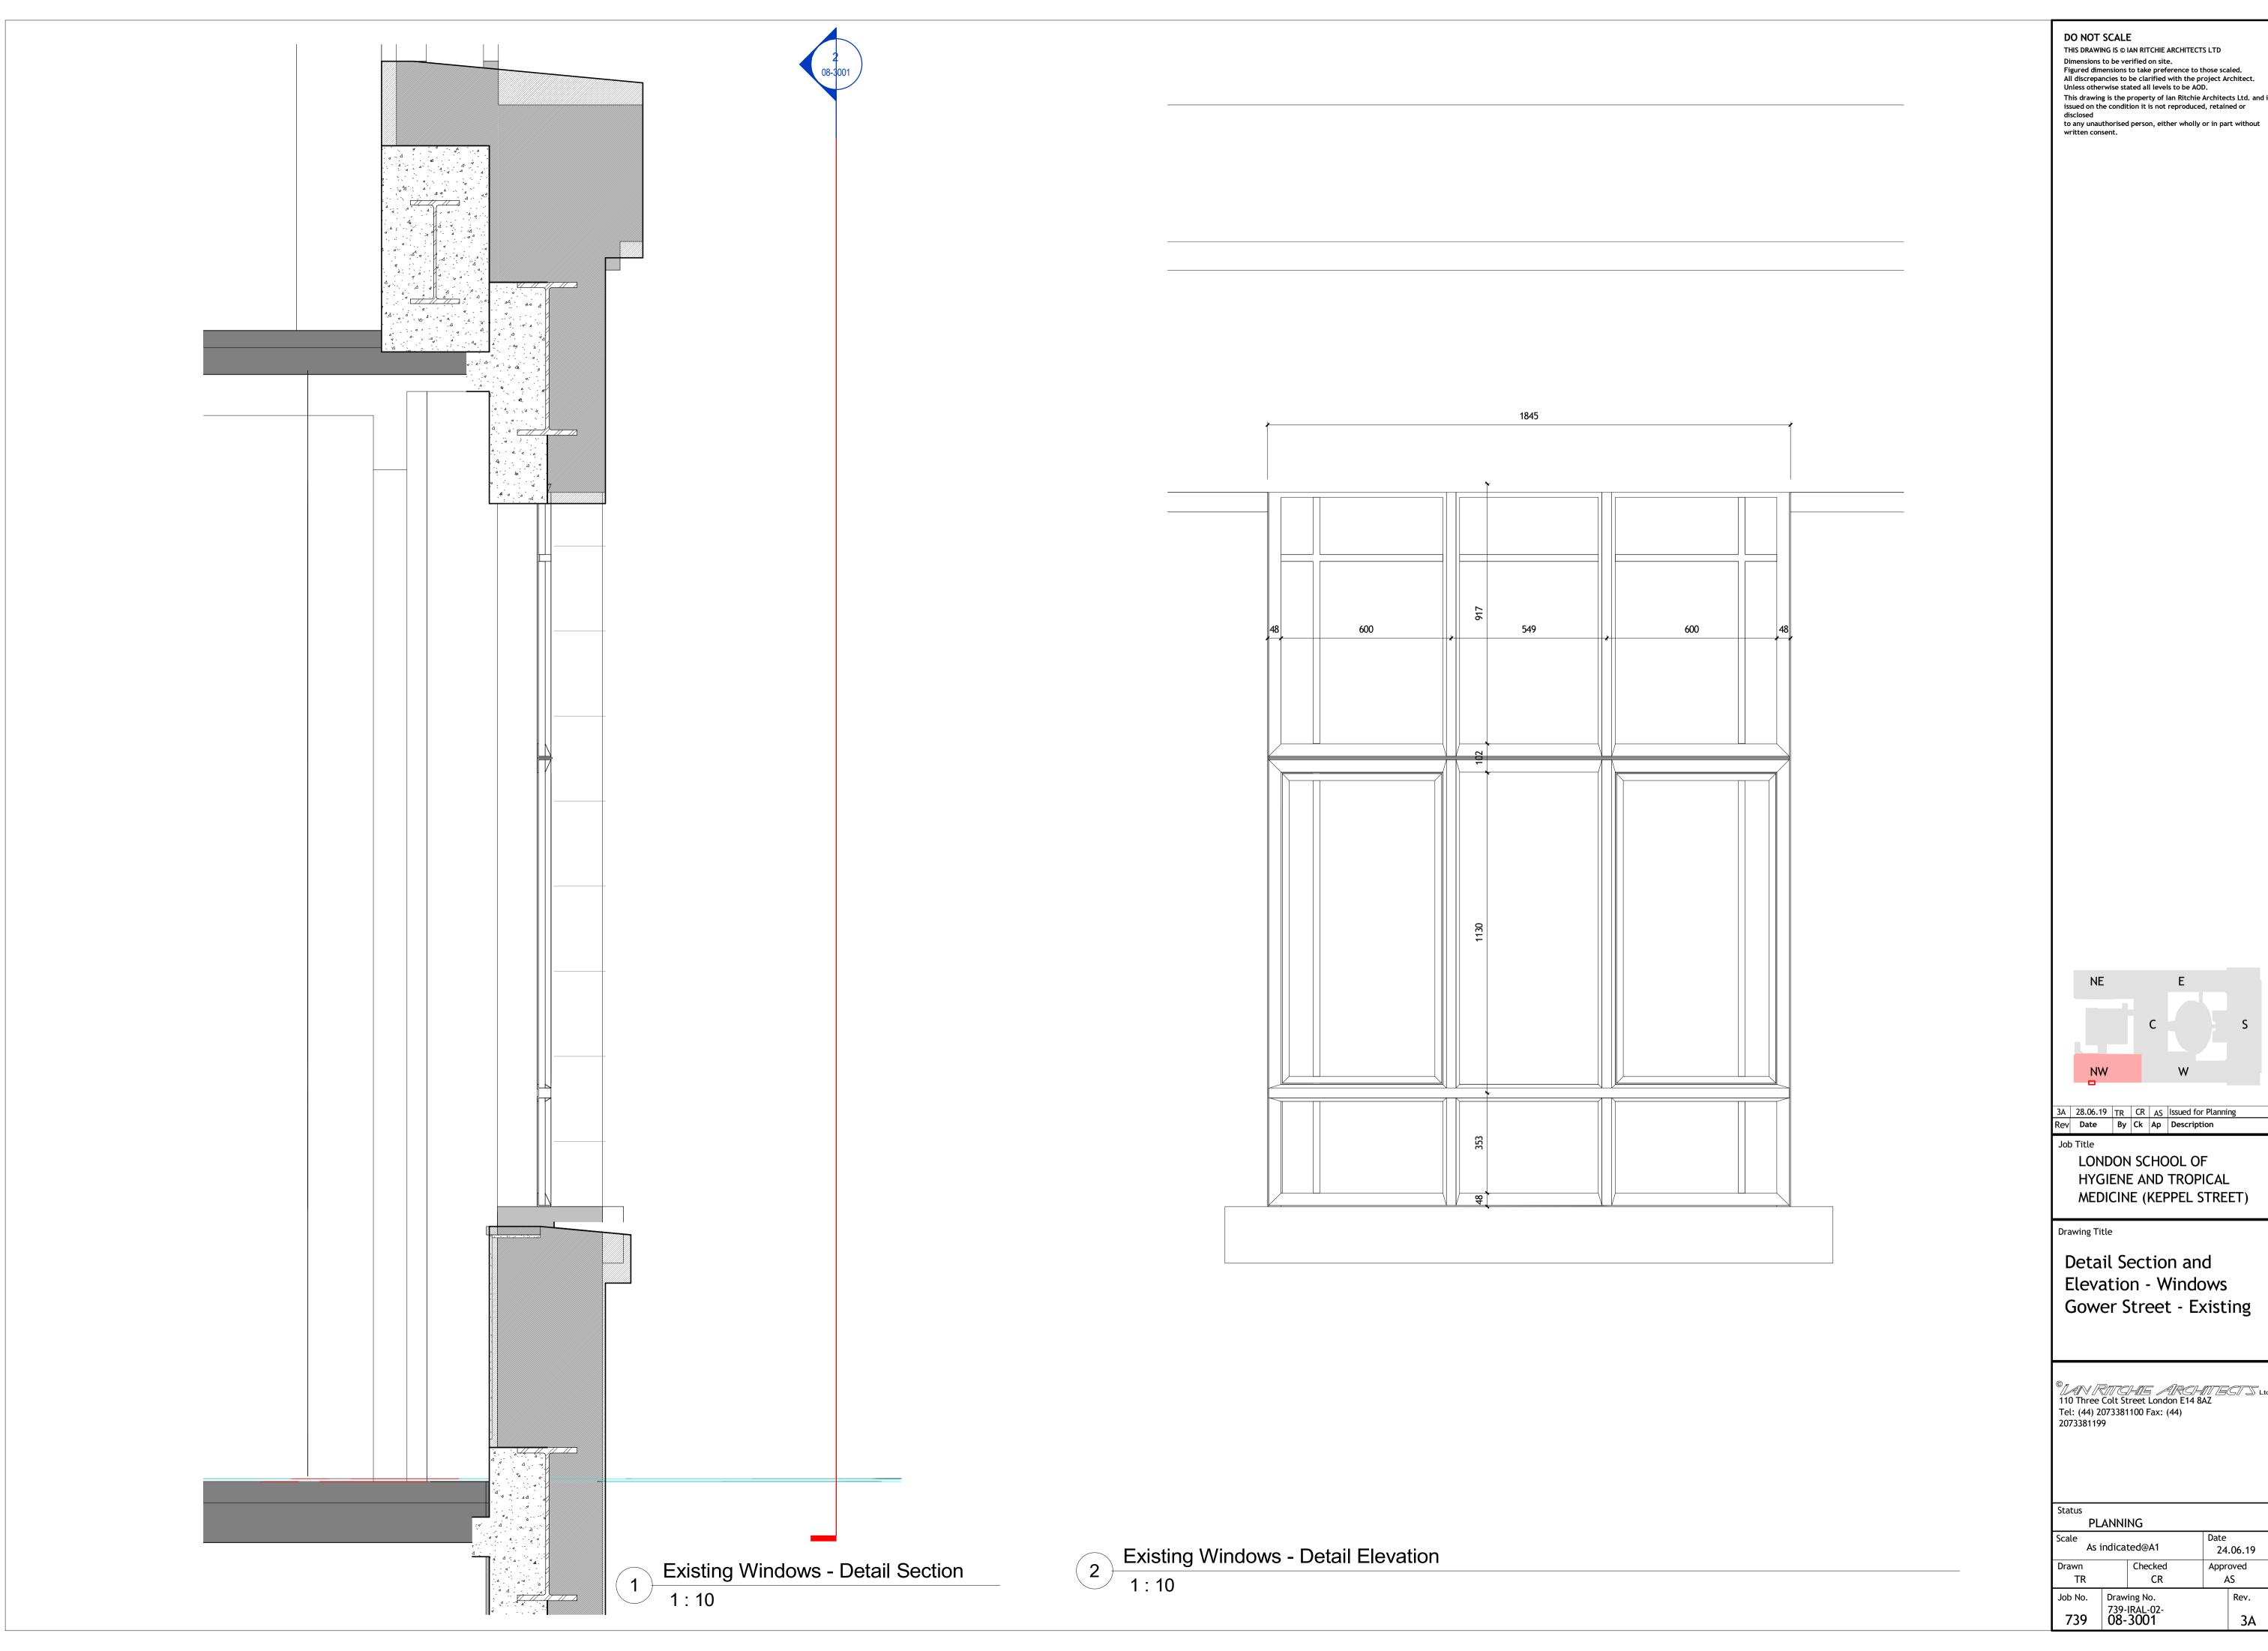

3A 28.06.19 TR CR AS Issued for Planning
Rev Date By Ck Ap Description

LONDON SCHOOL OF HYGIENE AND TROPICAL MEDICINE (KEPPEL STREET)

Drawing Title

**Detail Section and Elevation - Windows** Gower Street - Existing