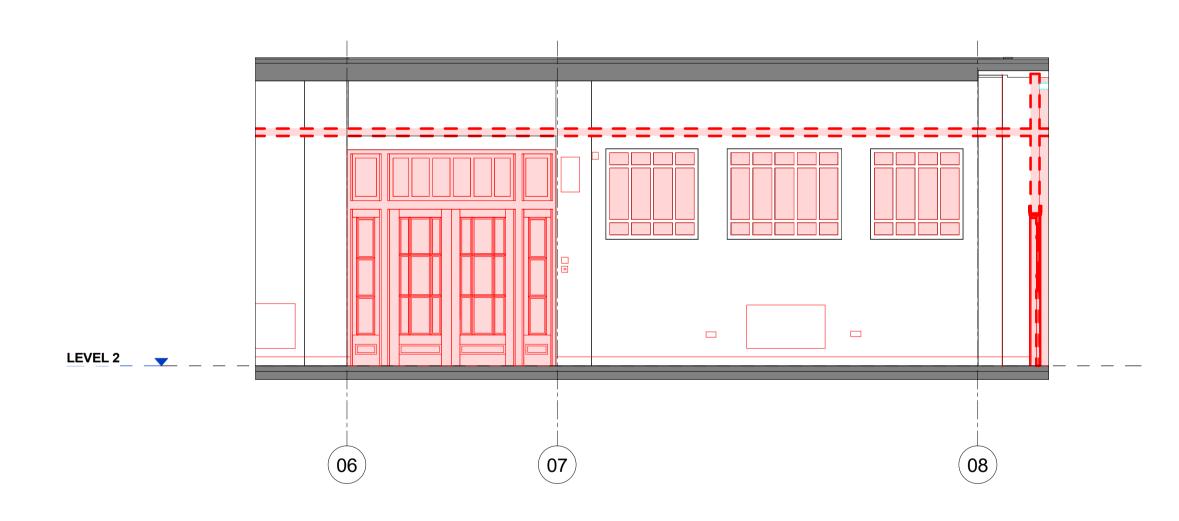

Planning Detail Elevation - Existing - West Wing Heritage Corridor - West 1:50

Planning Detail Elevation - Proposed - West Wing Heritage Corridor - West 1:50

Planning Detail Elevation - Existing - West Wing Heritage Corridor - East 1:50