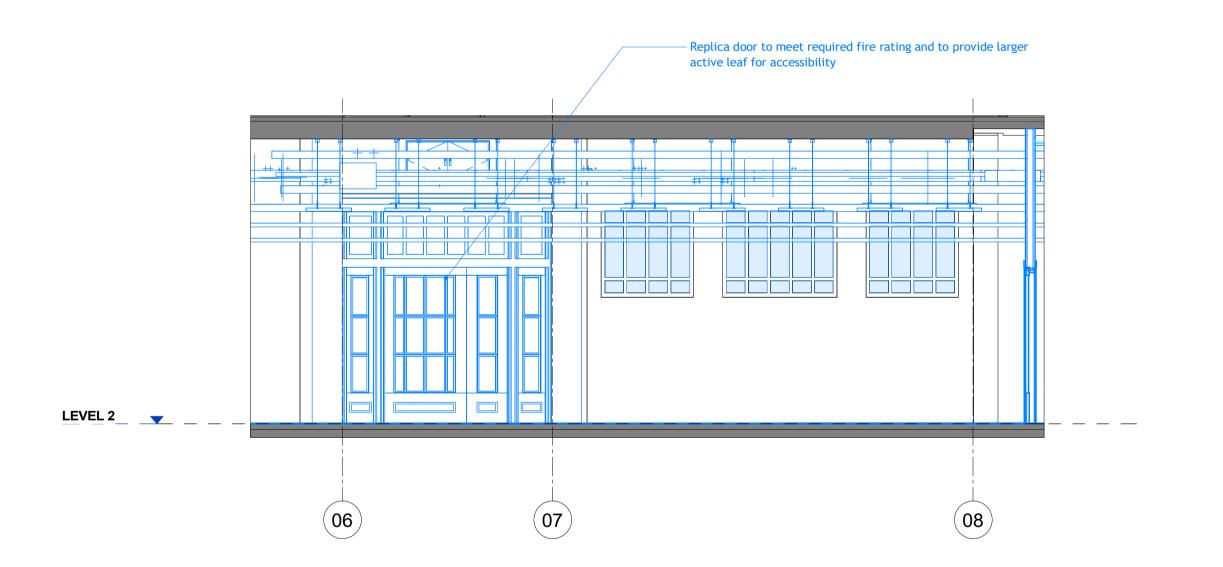

Planning Detail Elevation - Proposed - West Wing Heritage Corridor - East 1:50

3A 28.06.19 TR CR AS Issued for Planning
Rev Date By Ck Ap Description

lob Title

LONDON SCHOOL OF HYGIENE AND TROPICAL MEDICINE (KEPPEL STREET)