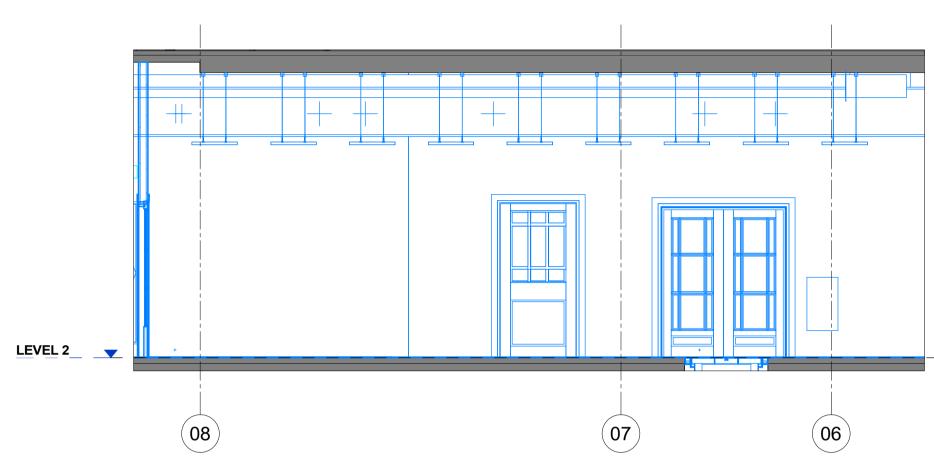

Planning Detail Elevation - Existing - West Wing Heritage Corridor - West 1:50

Planning Detail Elevation - Proposed - West Wing Heritage Corridor - West 1:50

Planning Detail Elevation - Existing - West Wing Heritage Corridor - East 1:50

Planning Detail Elevation - Proposed - West Wing Heritage Corridor - East 1:50

3A 28.06.19 TR CR AS Issued for Planning
Rev Date By Ck Ap Description

lob Title

LONDON SCHOOL OF HYGIENE AND TROPICAL MEDICINE (KEPPEL STREET)