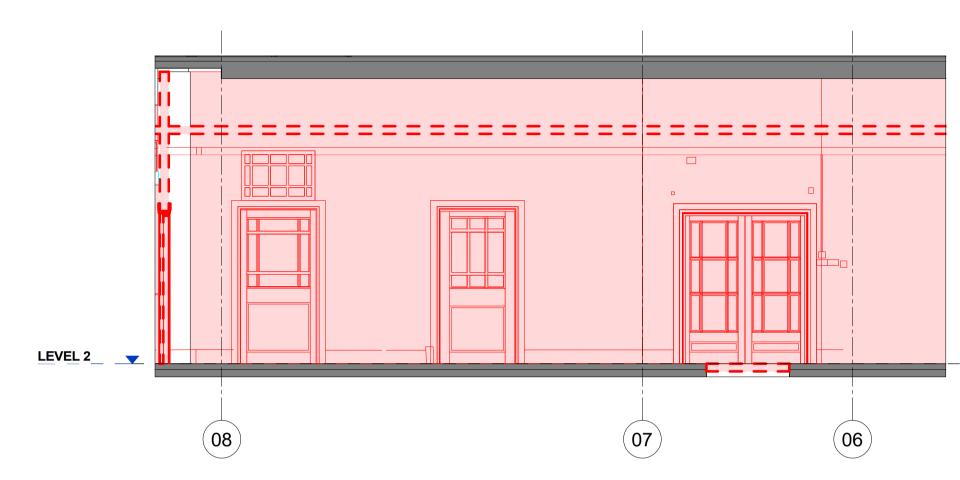

Planning Detail Elevation - Existing - West Wing Heritage Corridor - West 1:50

Planning Detail Elevation - Proposed - West Wing Heritage Corridor - West 1:50

Planning Detail Elevation - Existing - West Wing Heritage Corridor - East 1:50