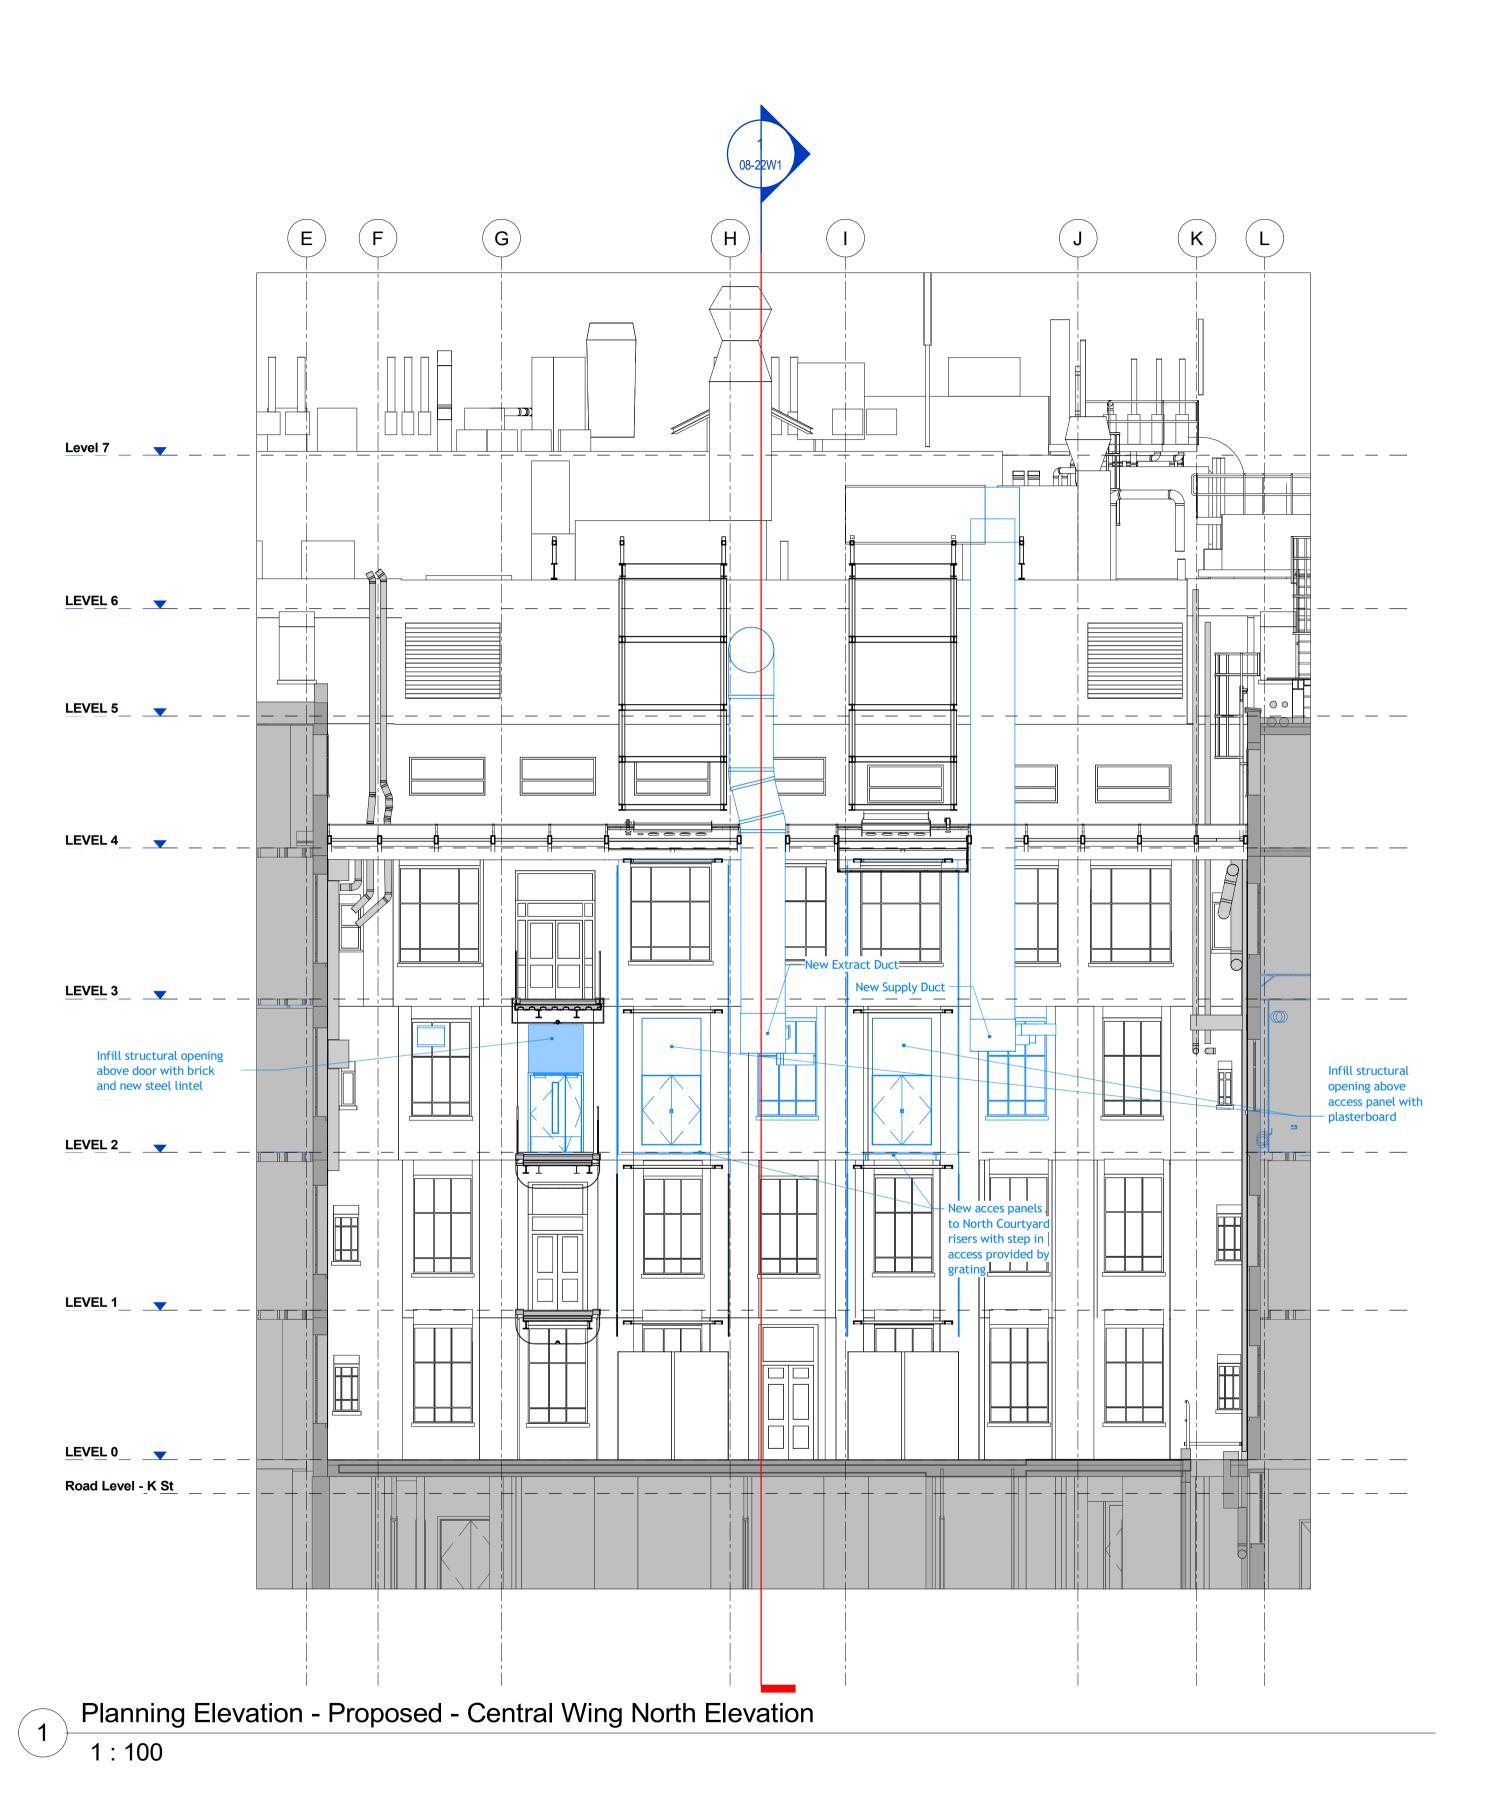

LONDON SCHOOL OF HYGIENE AND TROPICAL MEDICINE (KEPPEL STREET)

Drawing Title

Planning Elevation -Proposed - Central Wing North Elevation - Existing