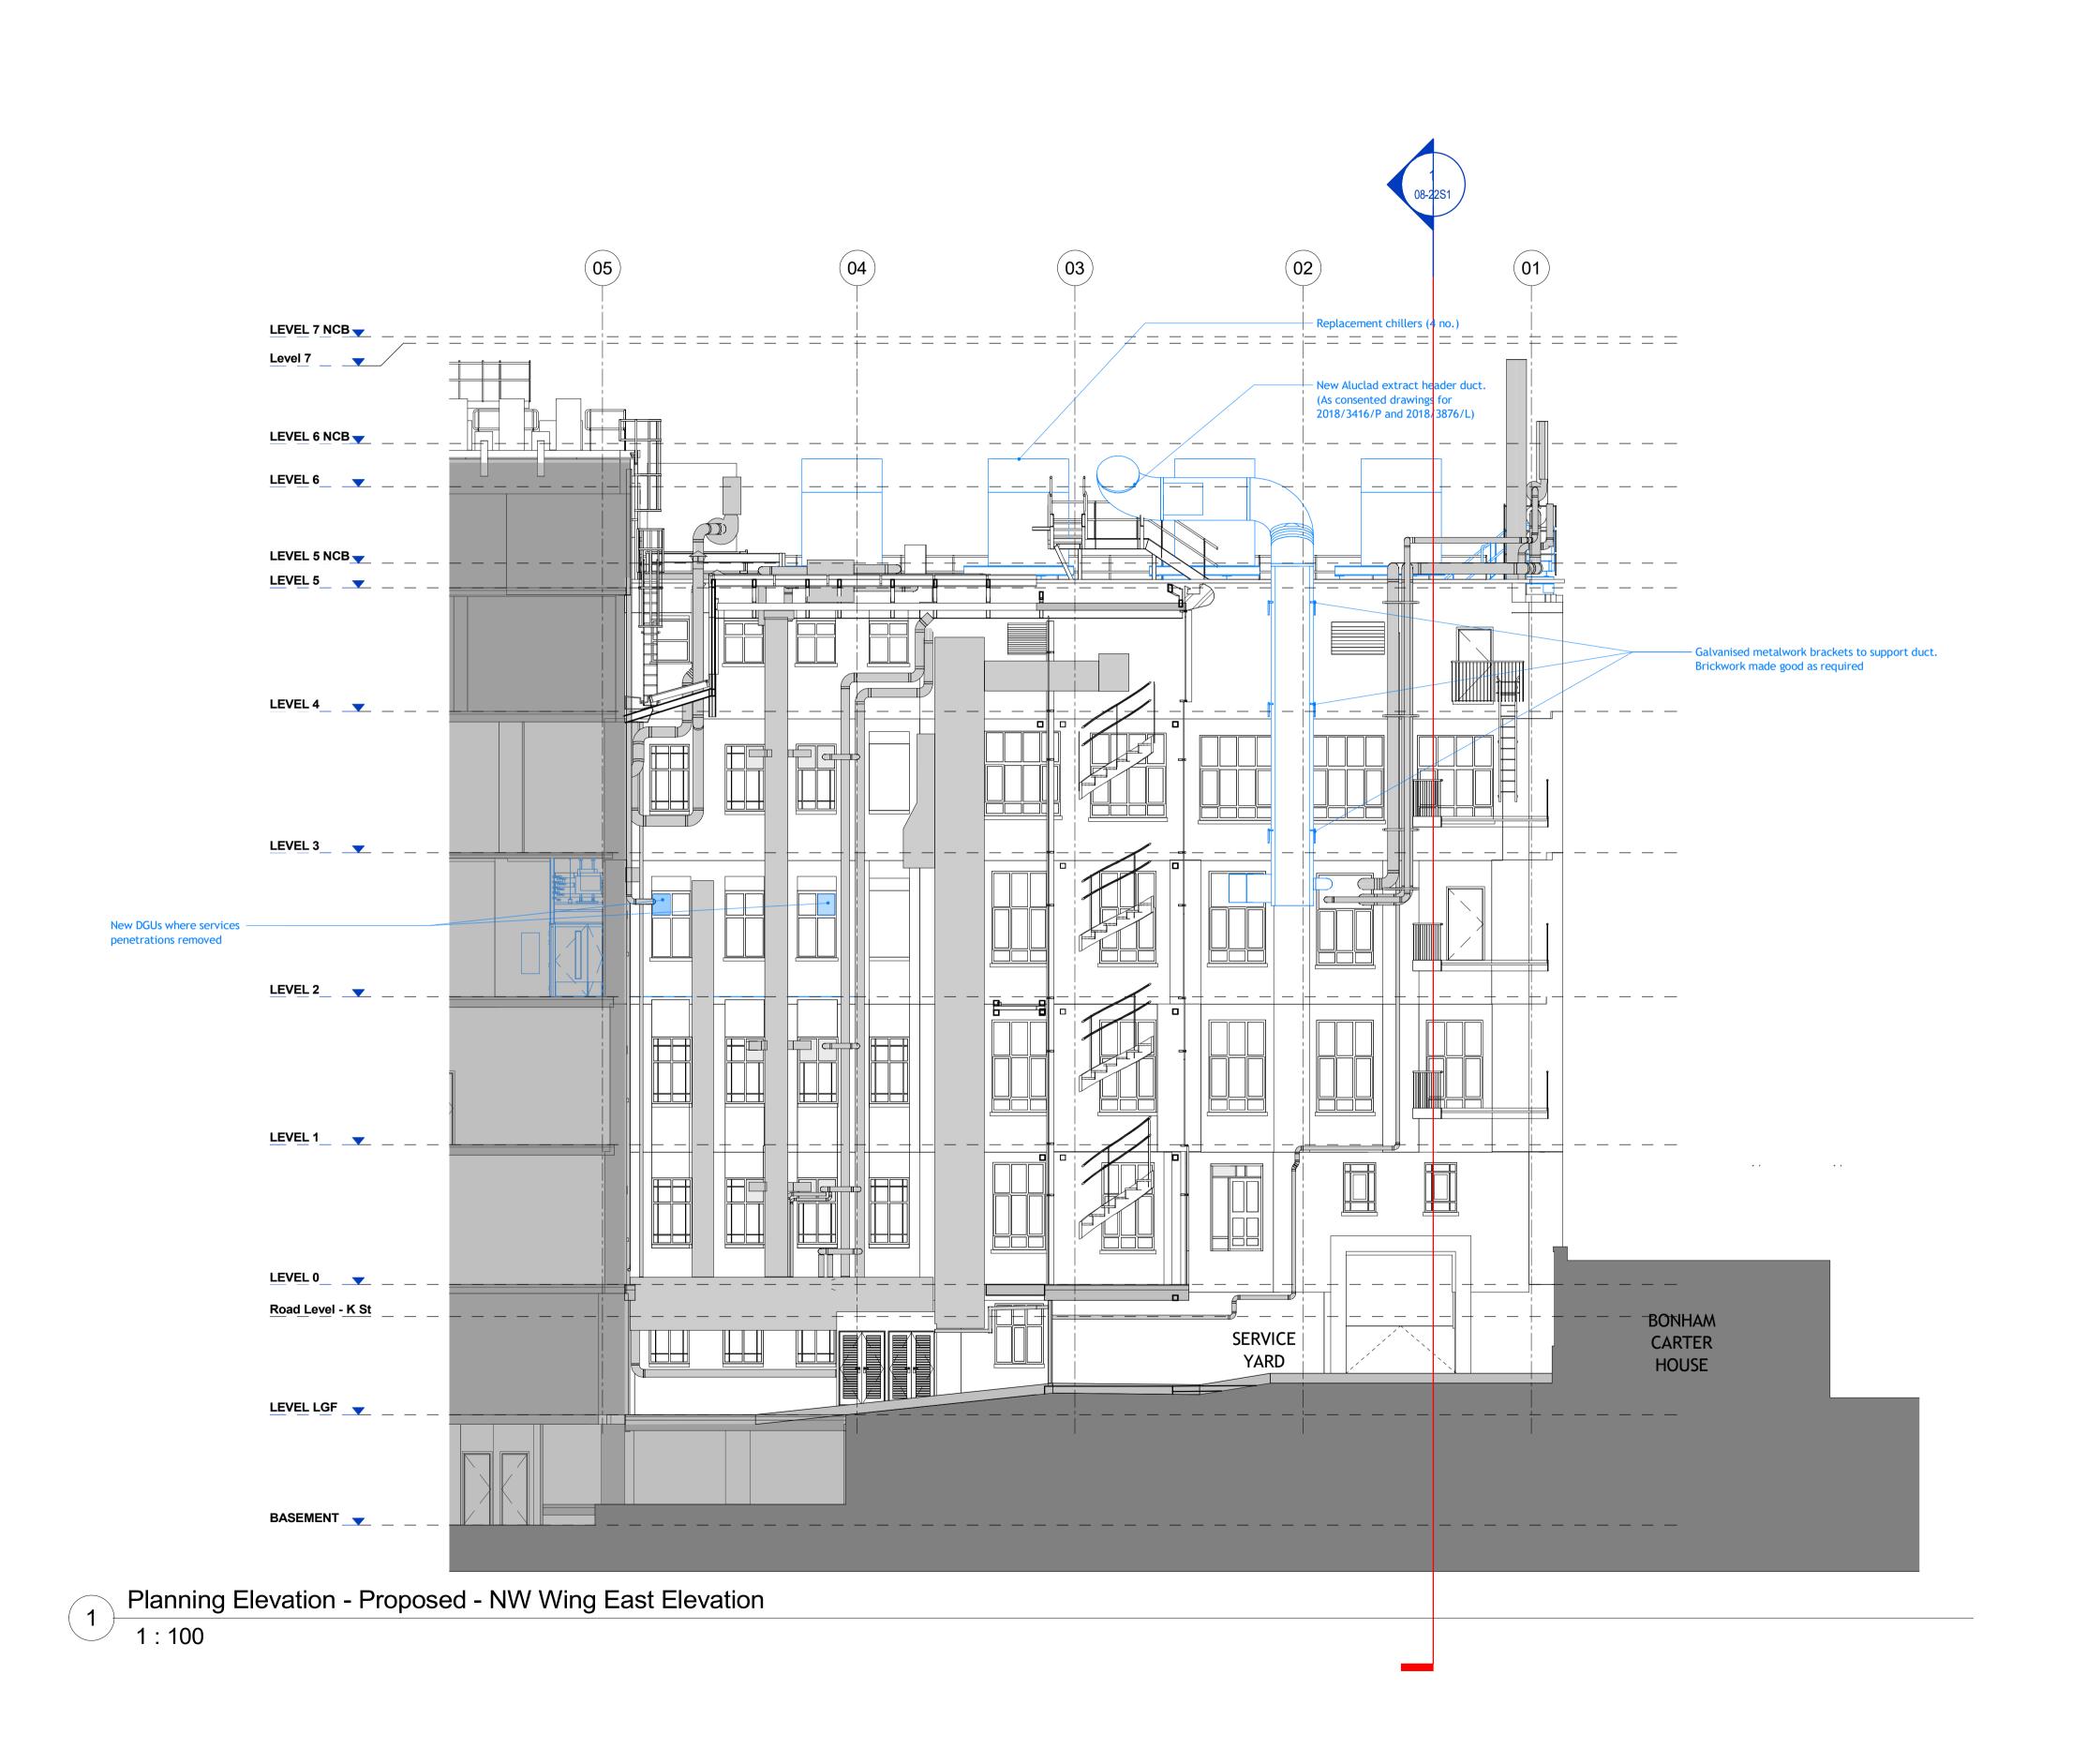

3A 28.06.19 TR CR AS Issued for Planning
Rev Date By Ck Ap Description

Job Titl

LONDON SCHOOL OF HYGIENE AND TROPICAL MEDICINE (KEPPEL STREET)

Drawing Title

Planning Elevation -Proposed -NW Wing East Elevation