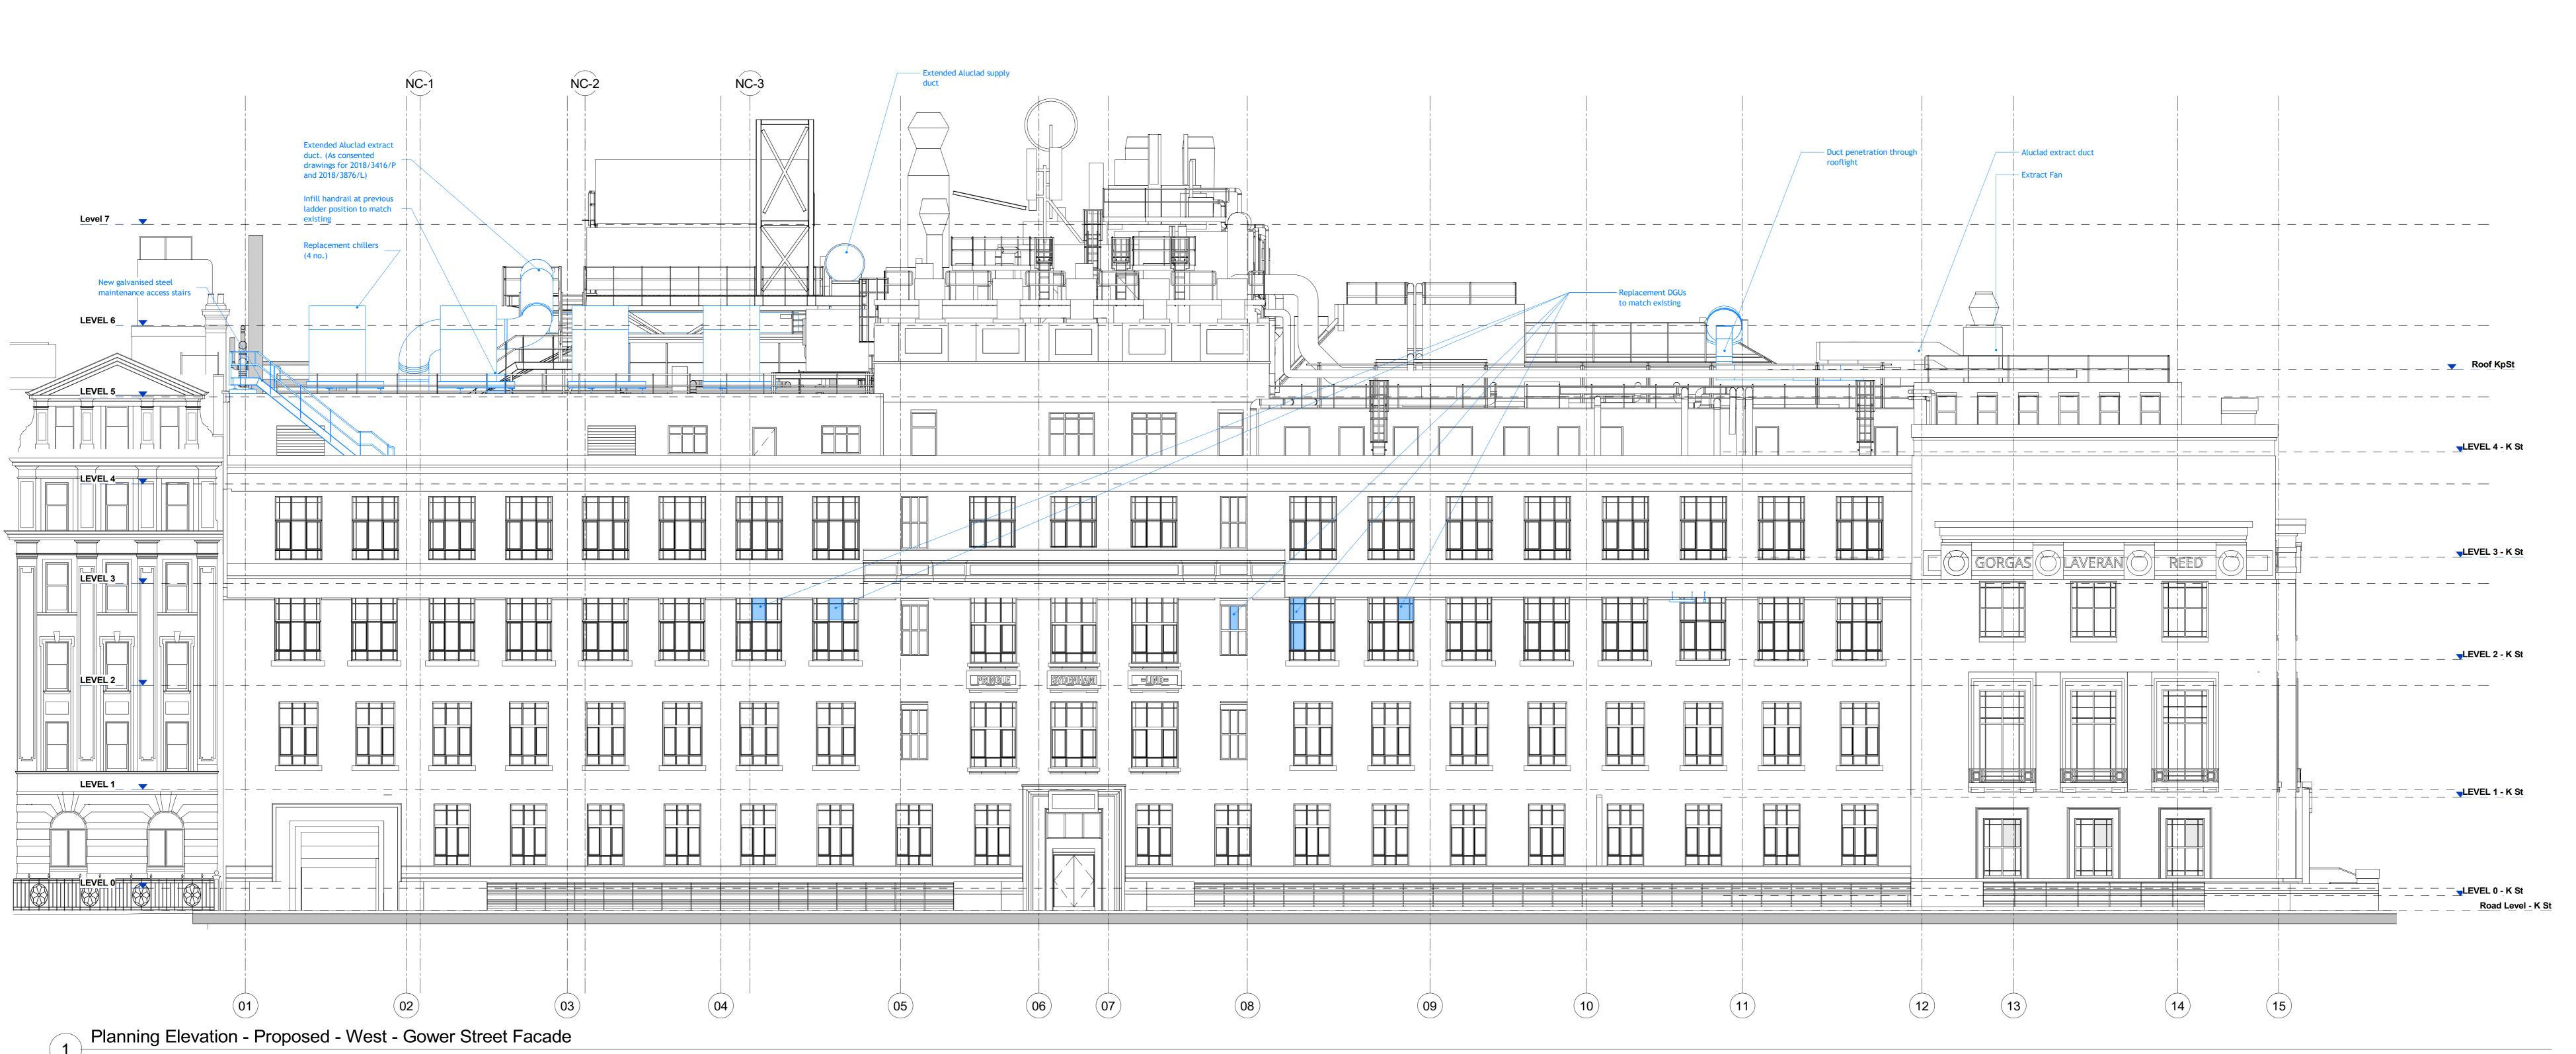

3A 28.06.19 TR CR AS Issued for Planning
Rev Date By Ck Ap Description

LONDON SCHOOL OF HYGIENE AND TROPICAL MEDICINE (KEPPEL STREET)

Drawing Title
Planning Elevation -Proposed - Gower Street Elevation

© AN RITCHIE ARCHITECTS Ltd. 110 Three Colt Street London E14 8AZ Tel: (44) 2073381100 Fax: (44) 2073381199

Status PLANNING 1:100@A0

Date 24.06.19 CR AS

> Rev. 3A

Job No. Drawing No. 739-IRAL-02-08-2101

TR