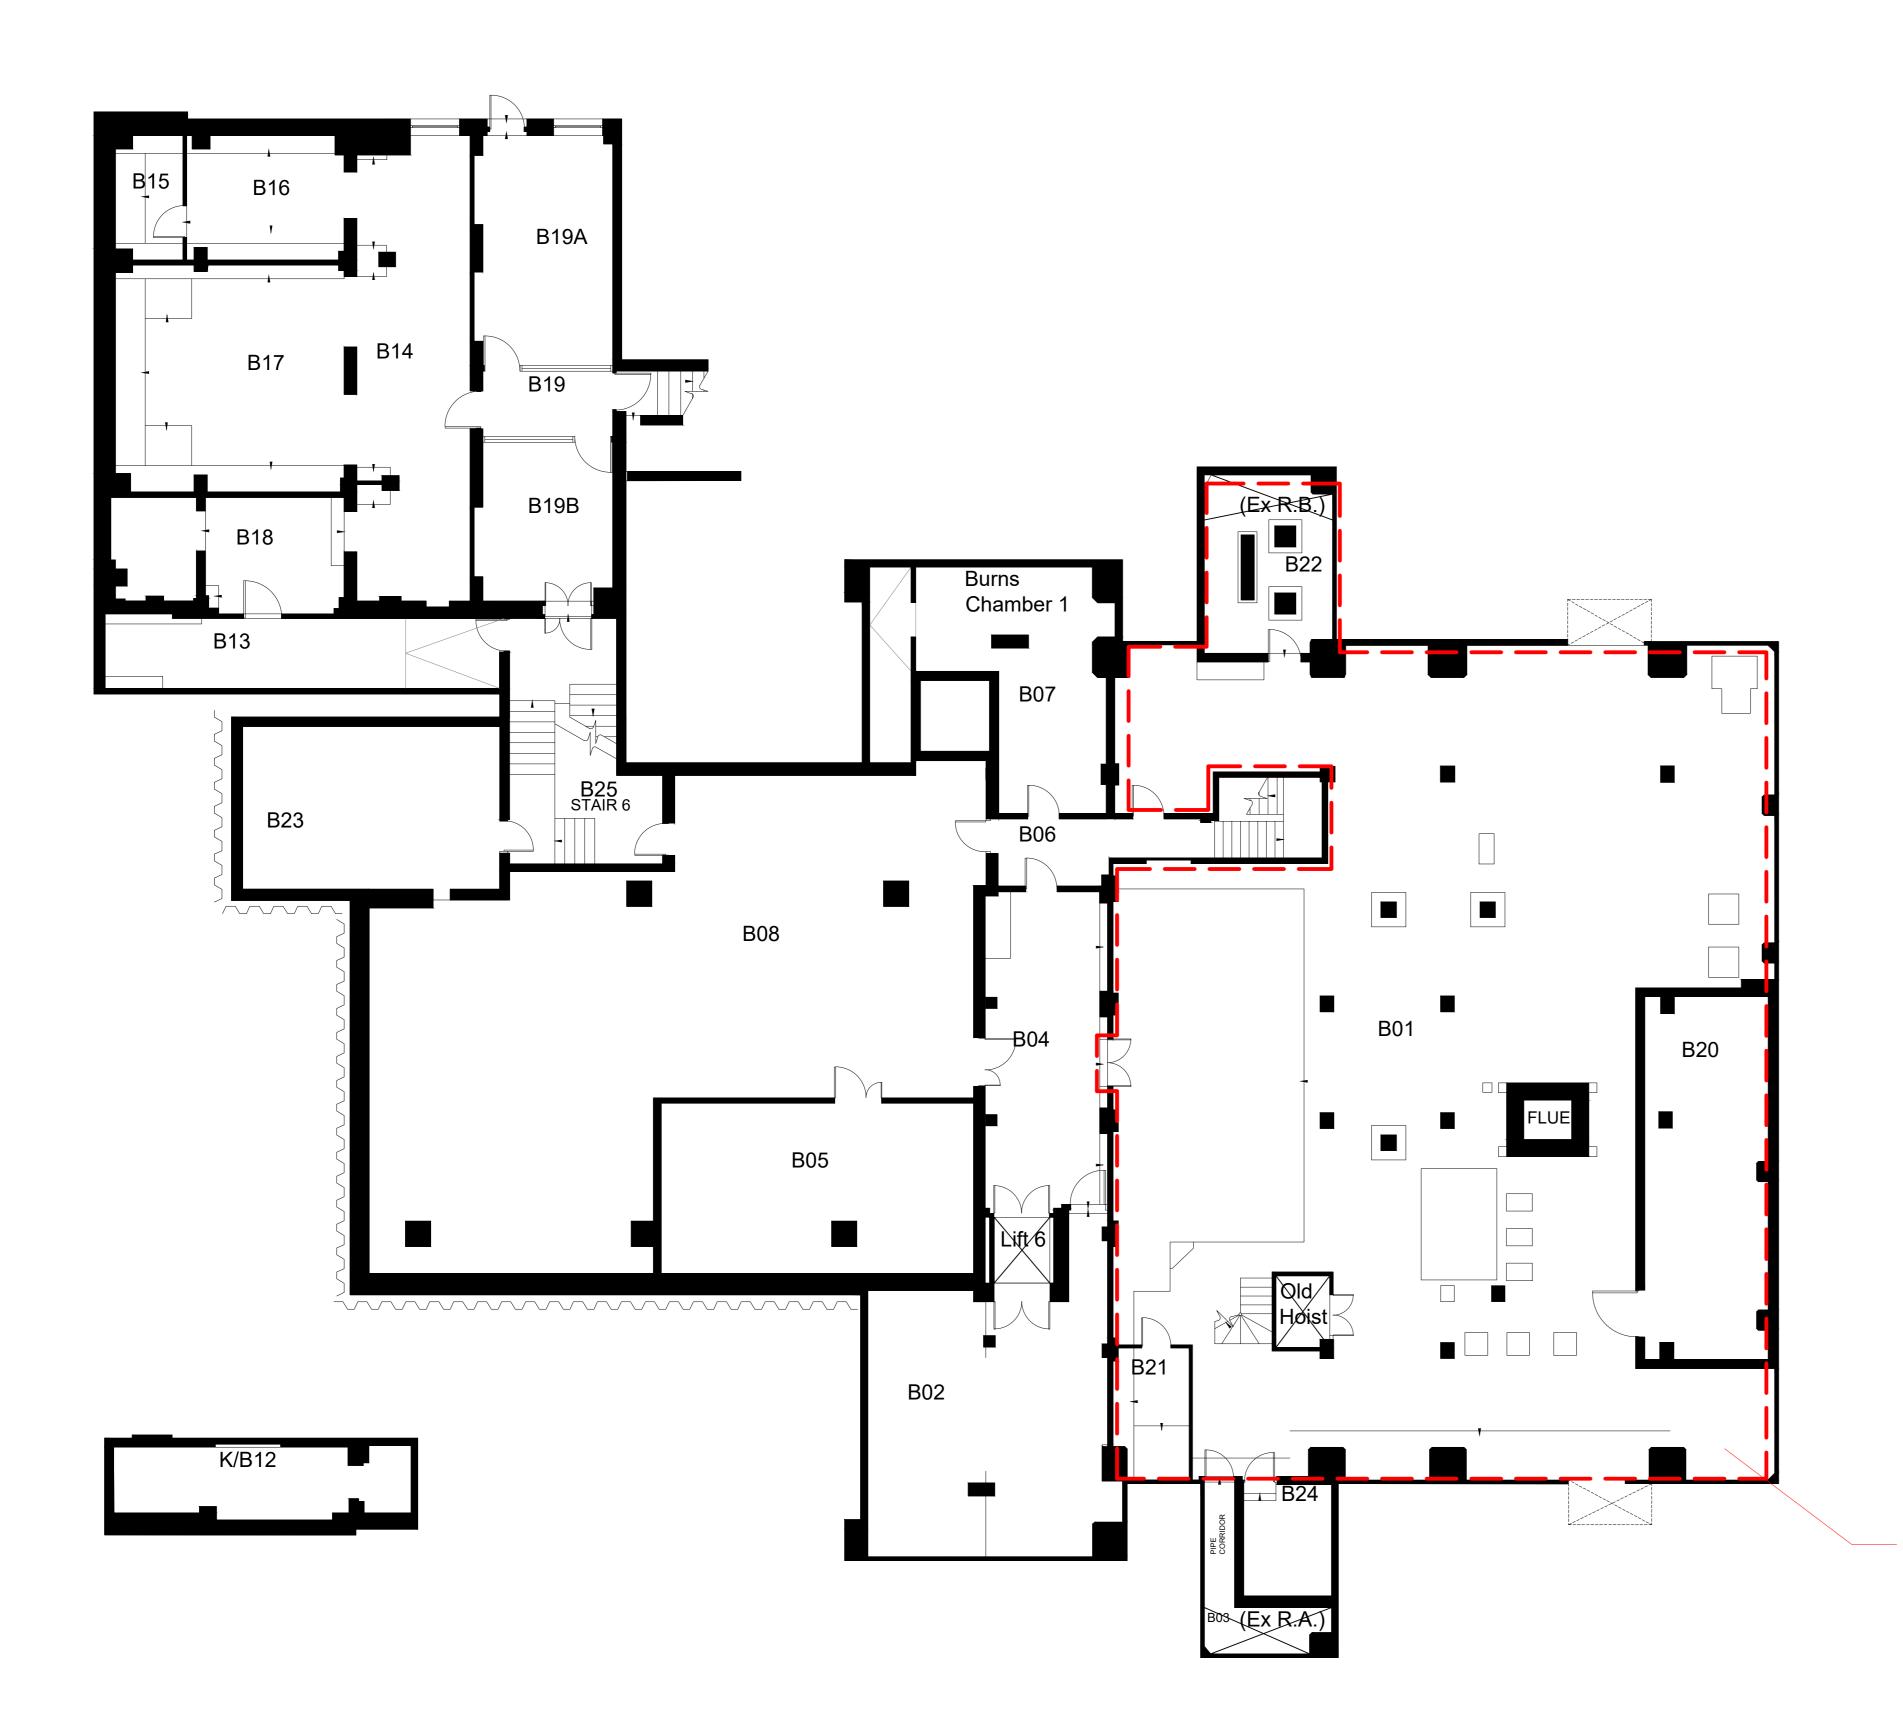

01 Existing Basement Level Plan 08-2008 Scale = 1:100

Plant replacement and associated plant room works

DO NOT SCALE THIS DRAWING IS © IAN RITCHIE ARCHITECTS LTD Dimensions to be verified on site. Figured dimensions to take preference to those scaled. All discrepancies to be clarified with the project Architect. Unless otherwise stated all levels to be AOD. This drawing is the property of Ian Ritchie Architects Ltd. and is issued on the condition it is not reproduced, retained or disclosed to any unauthorised person, either wholly or in part without written consent. 1:100 OM 2M 4M 1:1 0 10 20 30 40 50 60MM N KEY: —— Existing ----- Proposed Site Boundary (at this level)
Phase 2b / 2c Works 3A28.06.19TRCRASIssued for PlanningRevDateByCkApDescription Job Title LONDON SCHOOL OF HYGIENE AND TROPICAL MEDICINE (KEPPEL STREEET) Drawing Title GA Plan Basement Level Existing Status PLANNING Date 28.06.2019 Scale 1:100@A0 Checked CR Approved Drawn TR AS Job No. Drawing No. 739-IRAL-02-739 08-2008 Rev. 3A