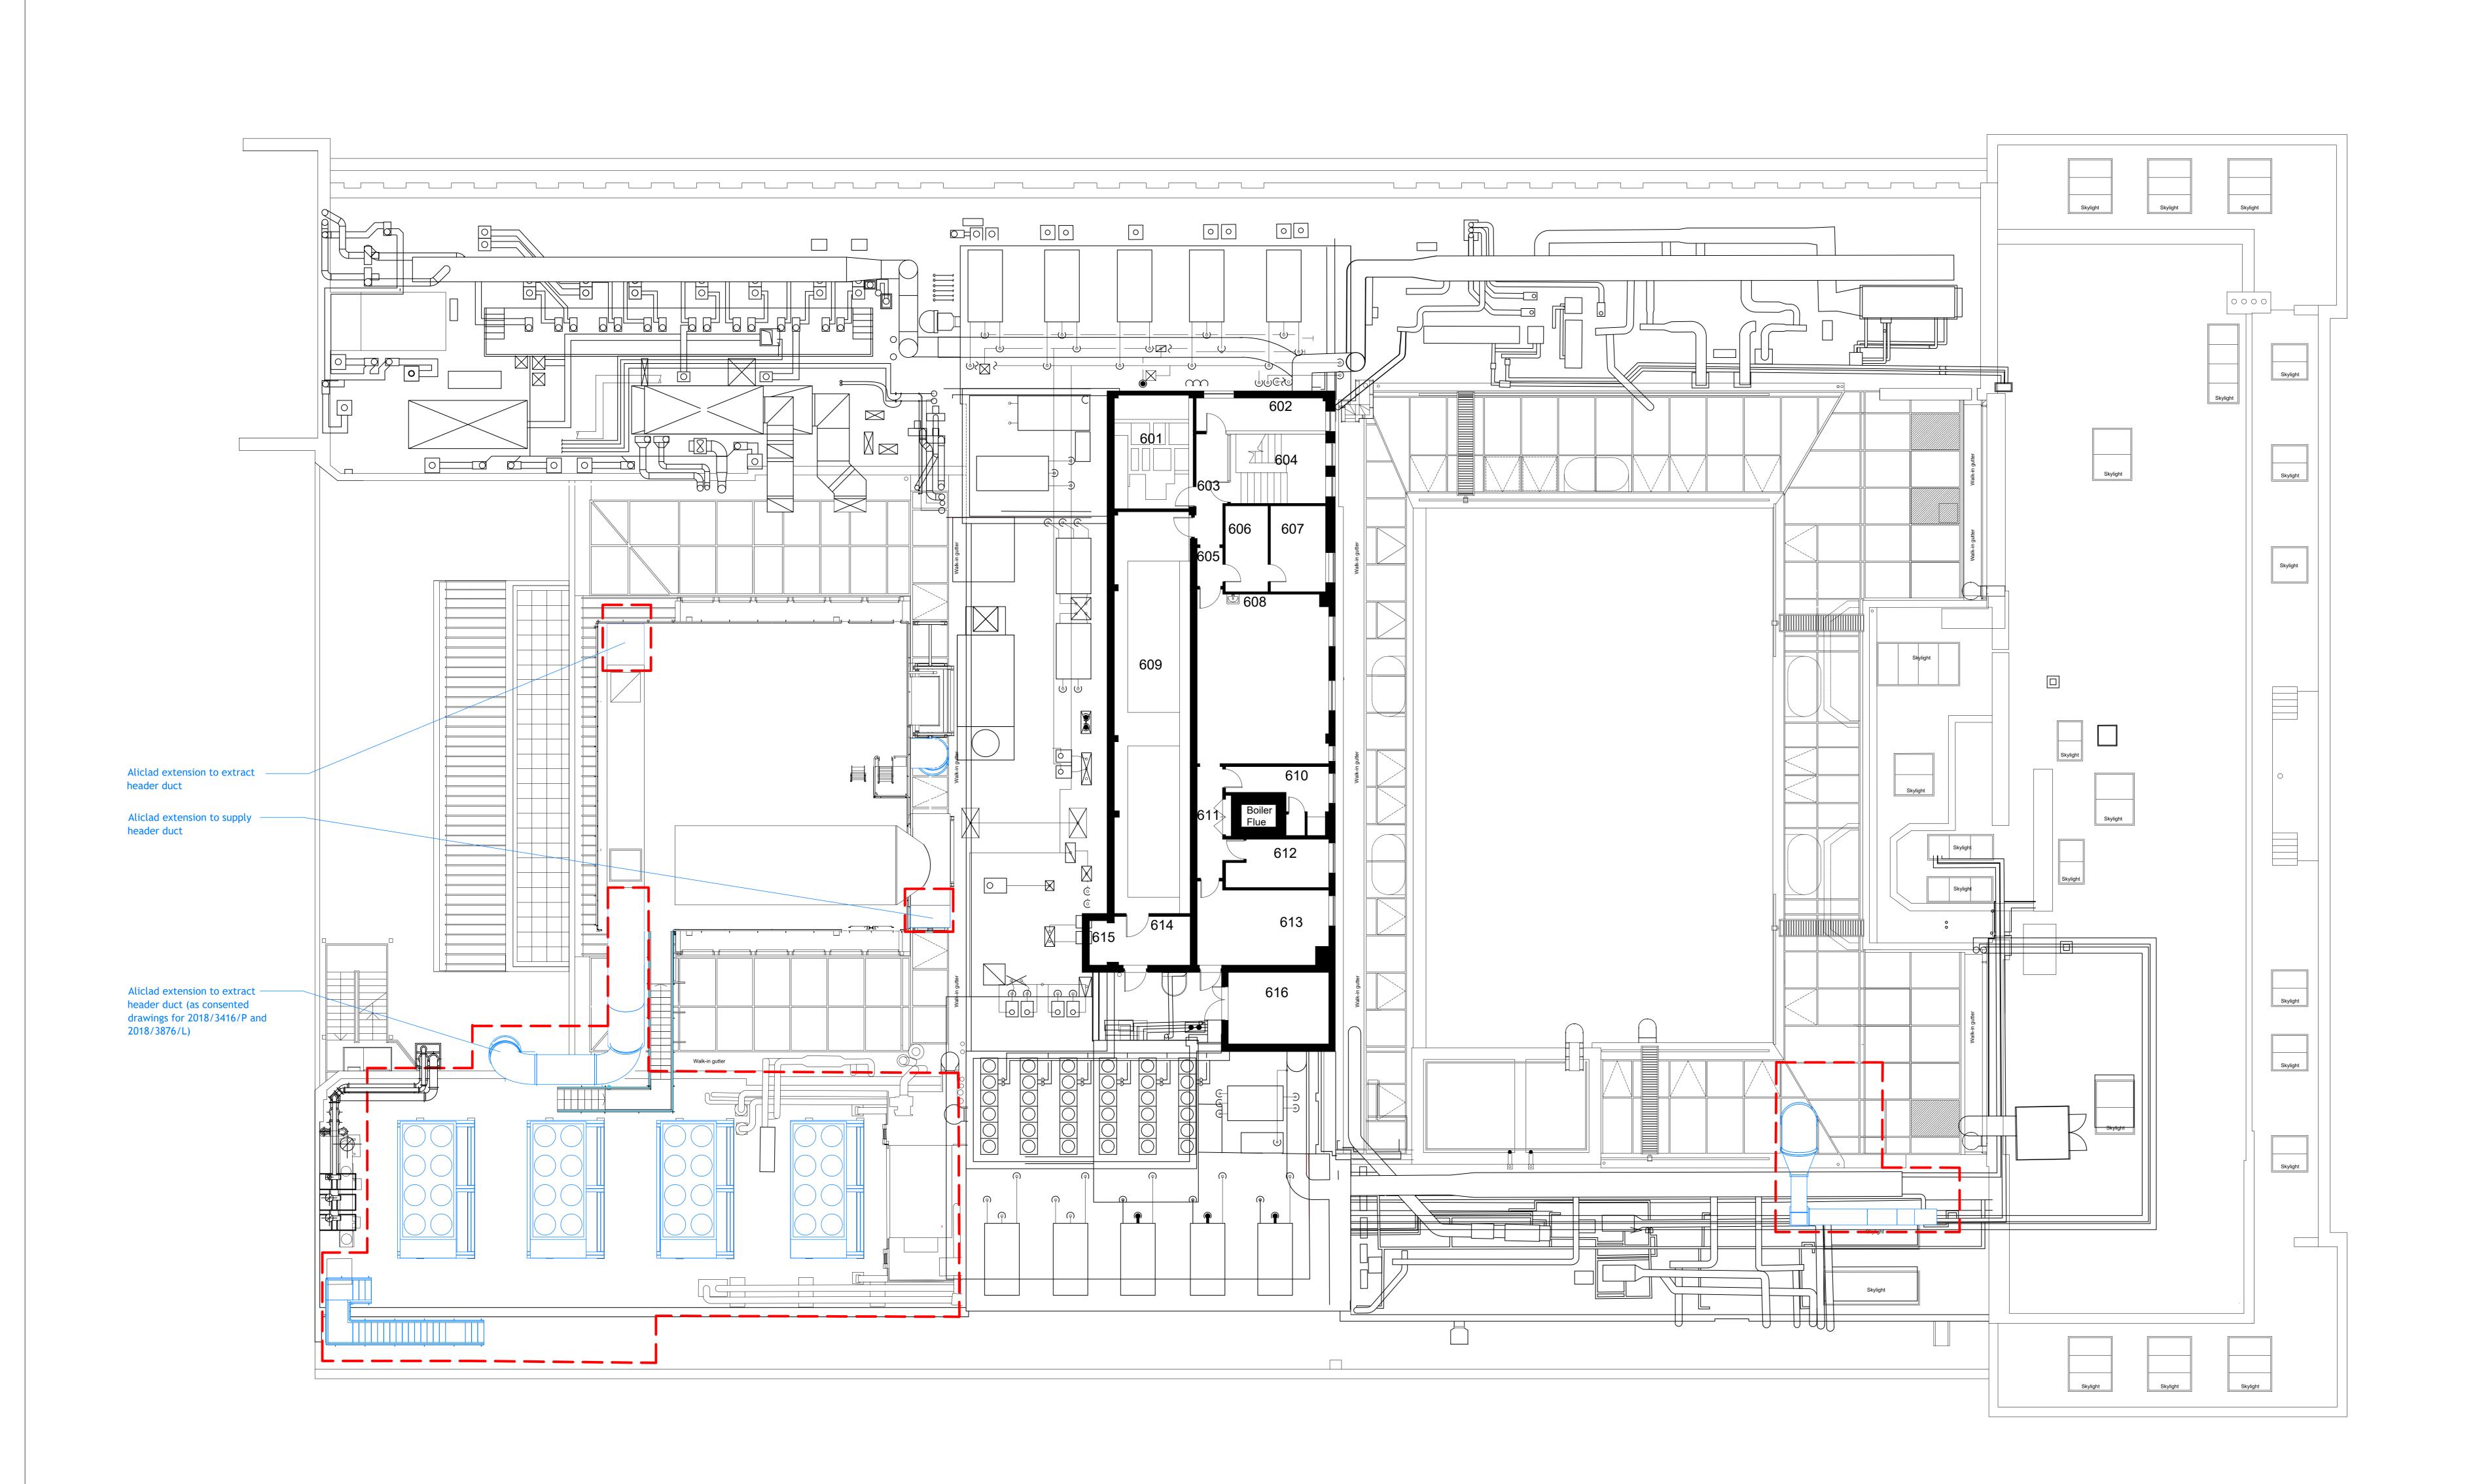

1:100 OM 2M 4M 6M

1:1 0 10 20 30 40 50 60MM

N

<u>NET:</u>

ExistingProposed

--- Site Boundary (at this level)
Phase 2b / 2c Works

3A 28.06.18 TR CR AS Issued for Planning
Rev Date By Ck Ap Description

Job Title

LONDON SCHOOL OF HYGIENE AND TROPICAL MEDICINE (KEPPEL STREEET)

GA Plan
Level 06
Proposed

© RITCHIE ARCHITISTIS Ltd.
110 Three Colt Street London E14 8AZ
Tel: (44) 2073381100 Fax: (44)
2073381199

Status SLANNING