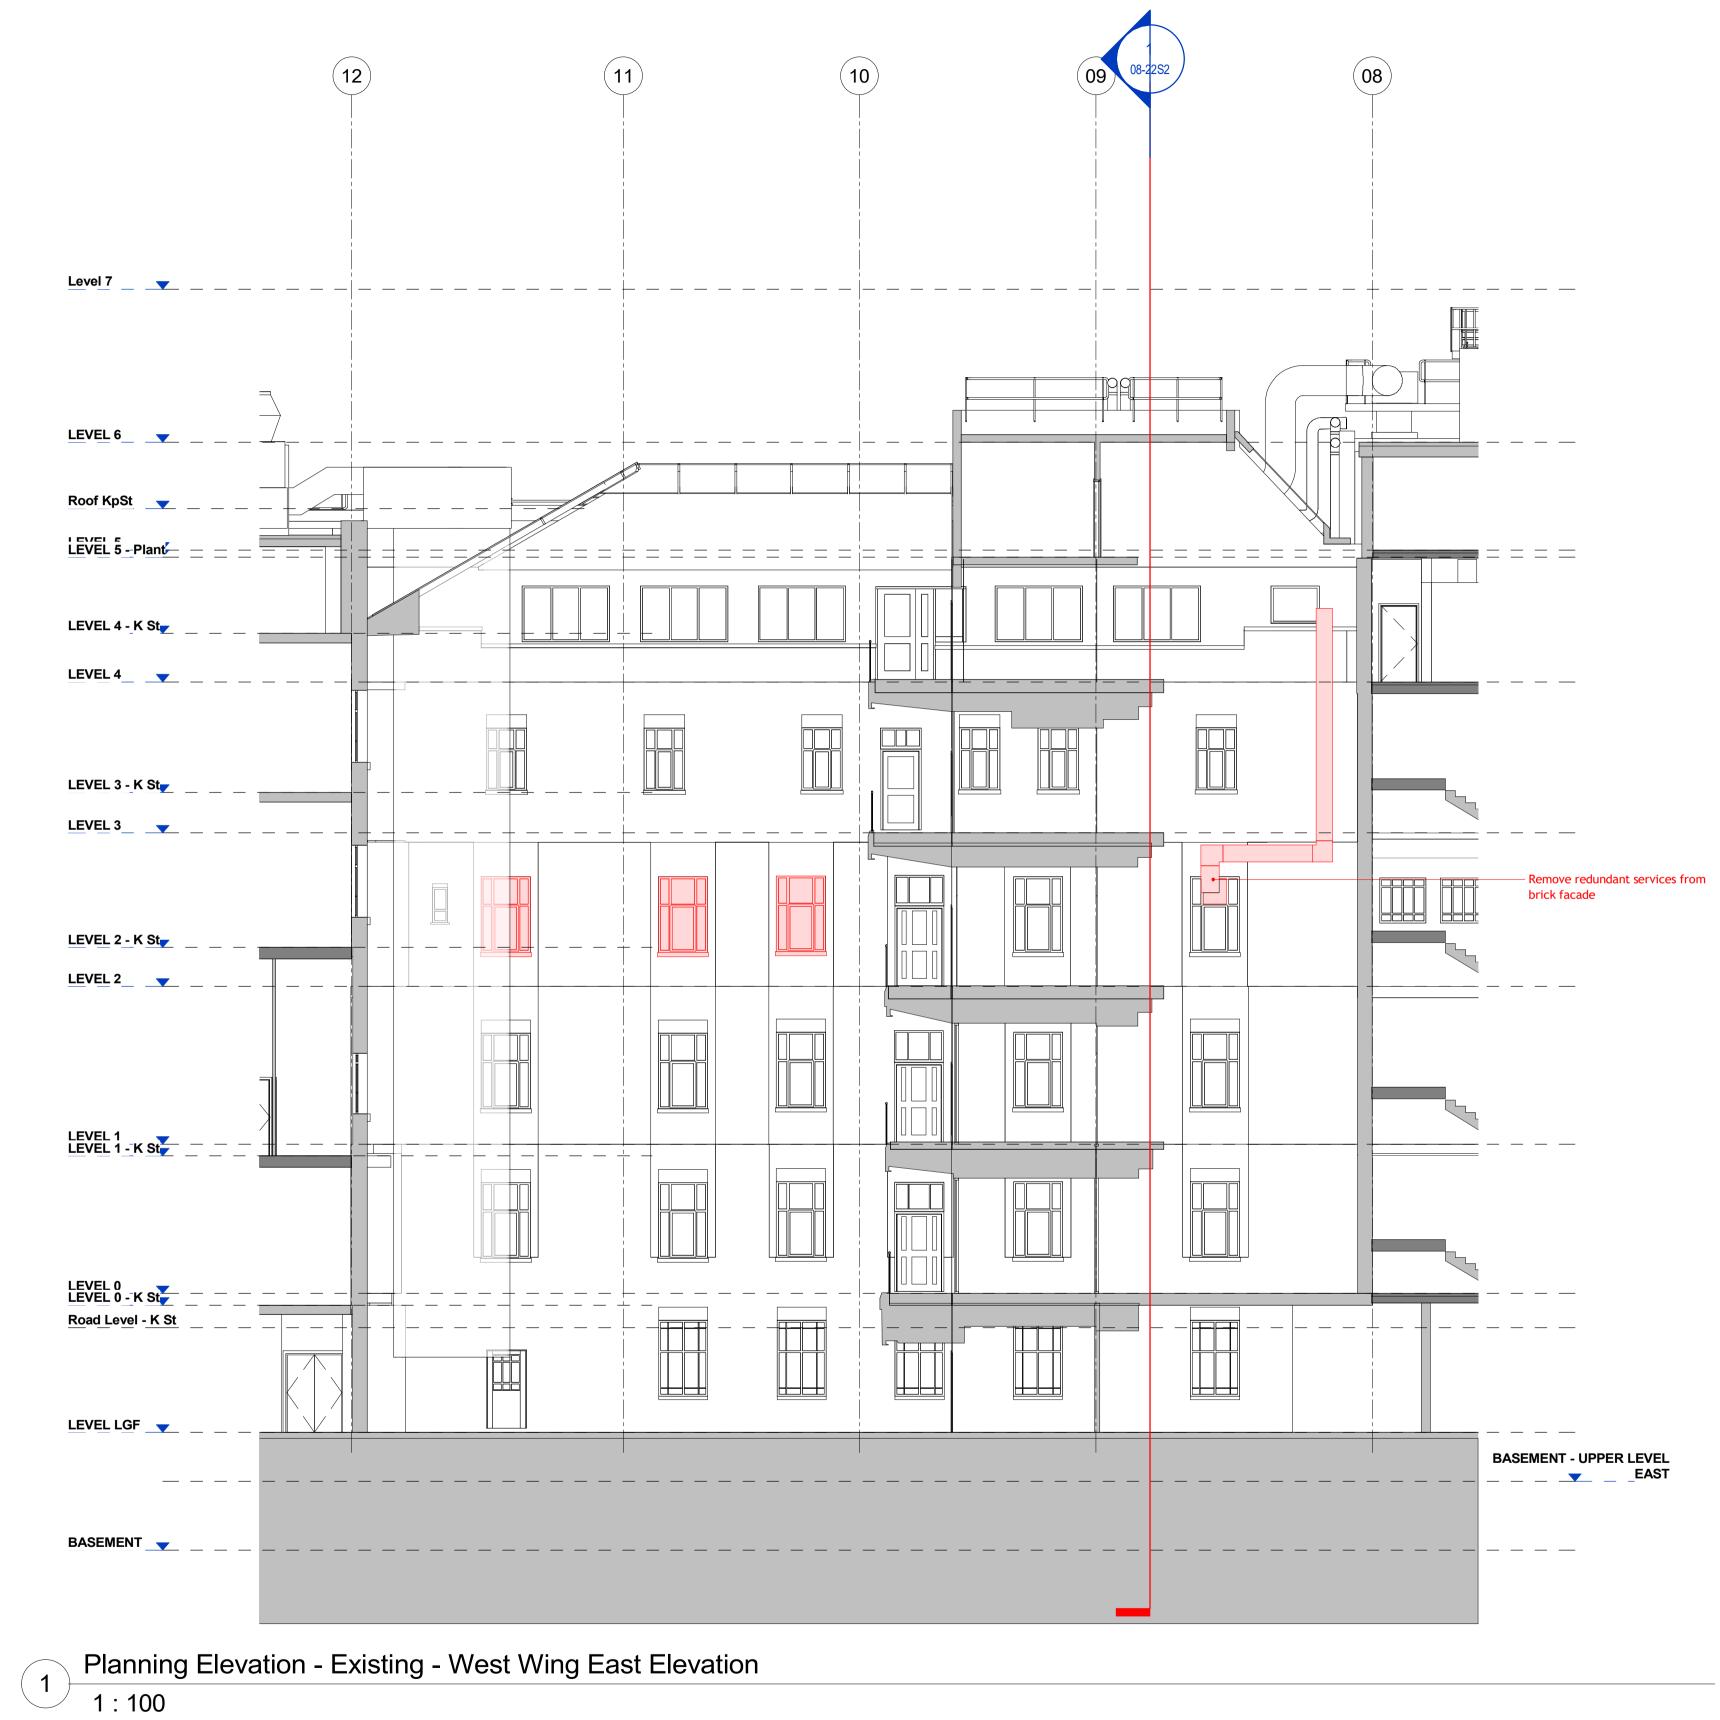

DO NOT SCALE THIS DRAWING IS © IAN RITCHIE ARCHITECTS LTD Dimensions to be verified on site. Figured dimensions to take preference to those scaled. All discrepancies to be clarified with the project Architect. Unless otherwise stated all levels to be AOD. This drawing is the property of Ian Ritchie Architects Ltd. and is issued on the condition it is not reproduced, retained or disclosed to any unauthorised person, either wholly or in part without written consent. KEY: Elements to be dismantled and removed \_\_\_\_ Elements to be dismantled and removed Surfaces to be dismantled and removed NE W NW 
 3A
 28.06.19
 TR
 CR
 AS
 Issued for Planning