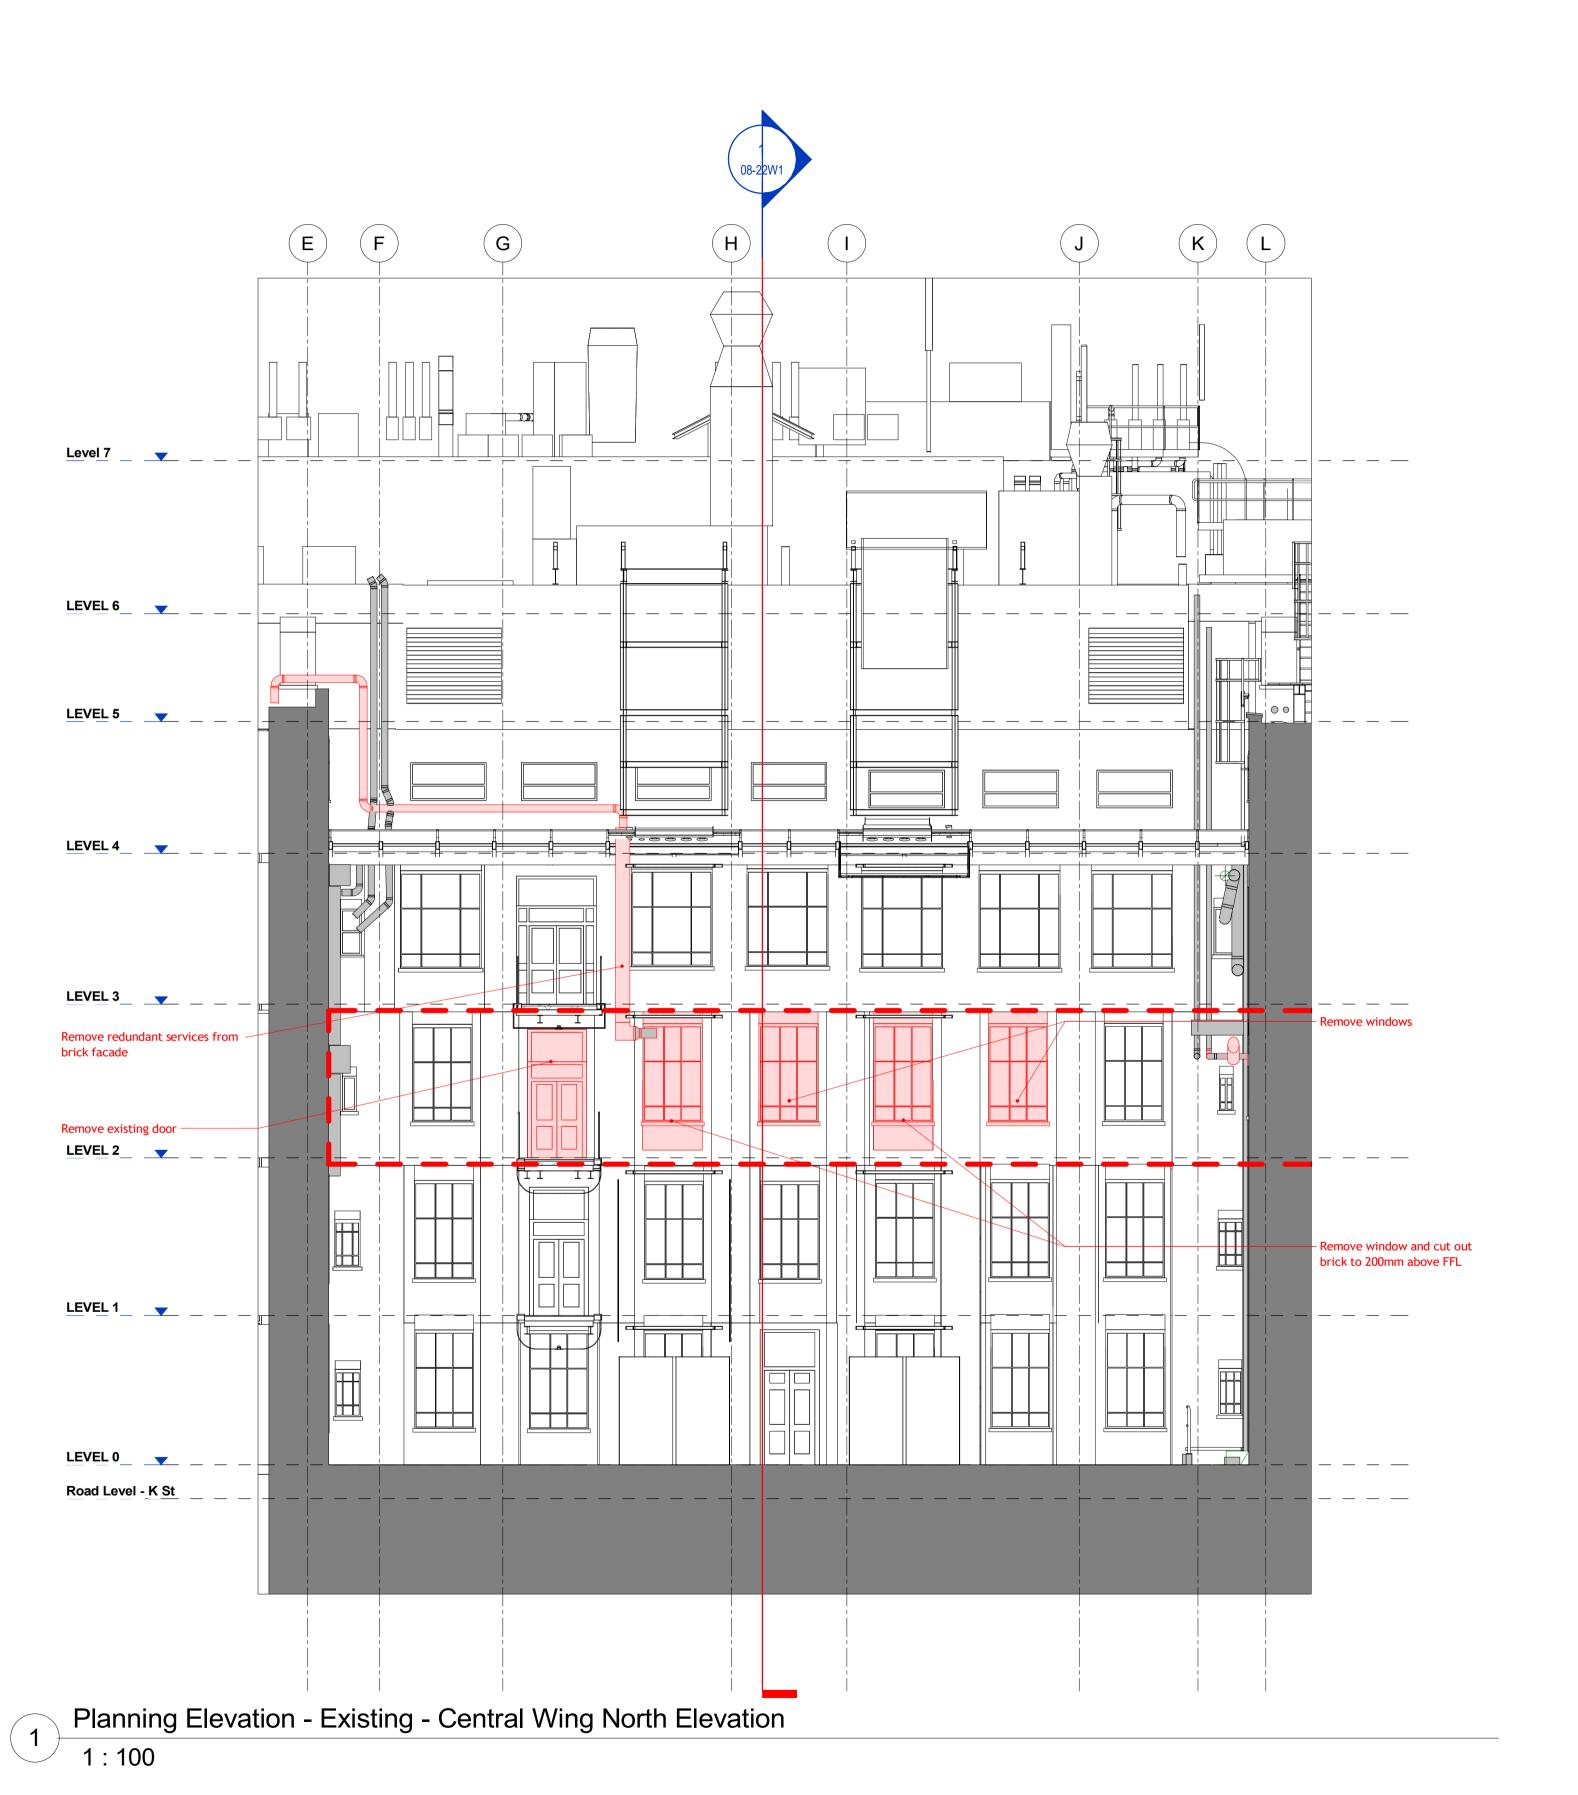

KFY•

Elements to be dismantled and removed

\_\_\_\_ Elements to be dismantled and removed

Surfaces to be dismantled and removed

3A 28.06.19 TR CR AS Issued for Planning
Rev Date By Ck Ap Description

Job Title

LONDON SCHOOL OF HYGIENE AND TROPICAL MEDICINE (KEPPEL STREET)

Drawing Title

Planning Elevation -Existing - Central Wing North Elevation

© RITCHIE ARCHITECTS Ltd.
110 Three Colt Street London E14 8AZ
Tel: (44) 2073381100 Fax: (44)
2073381199