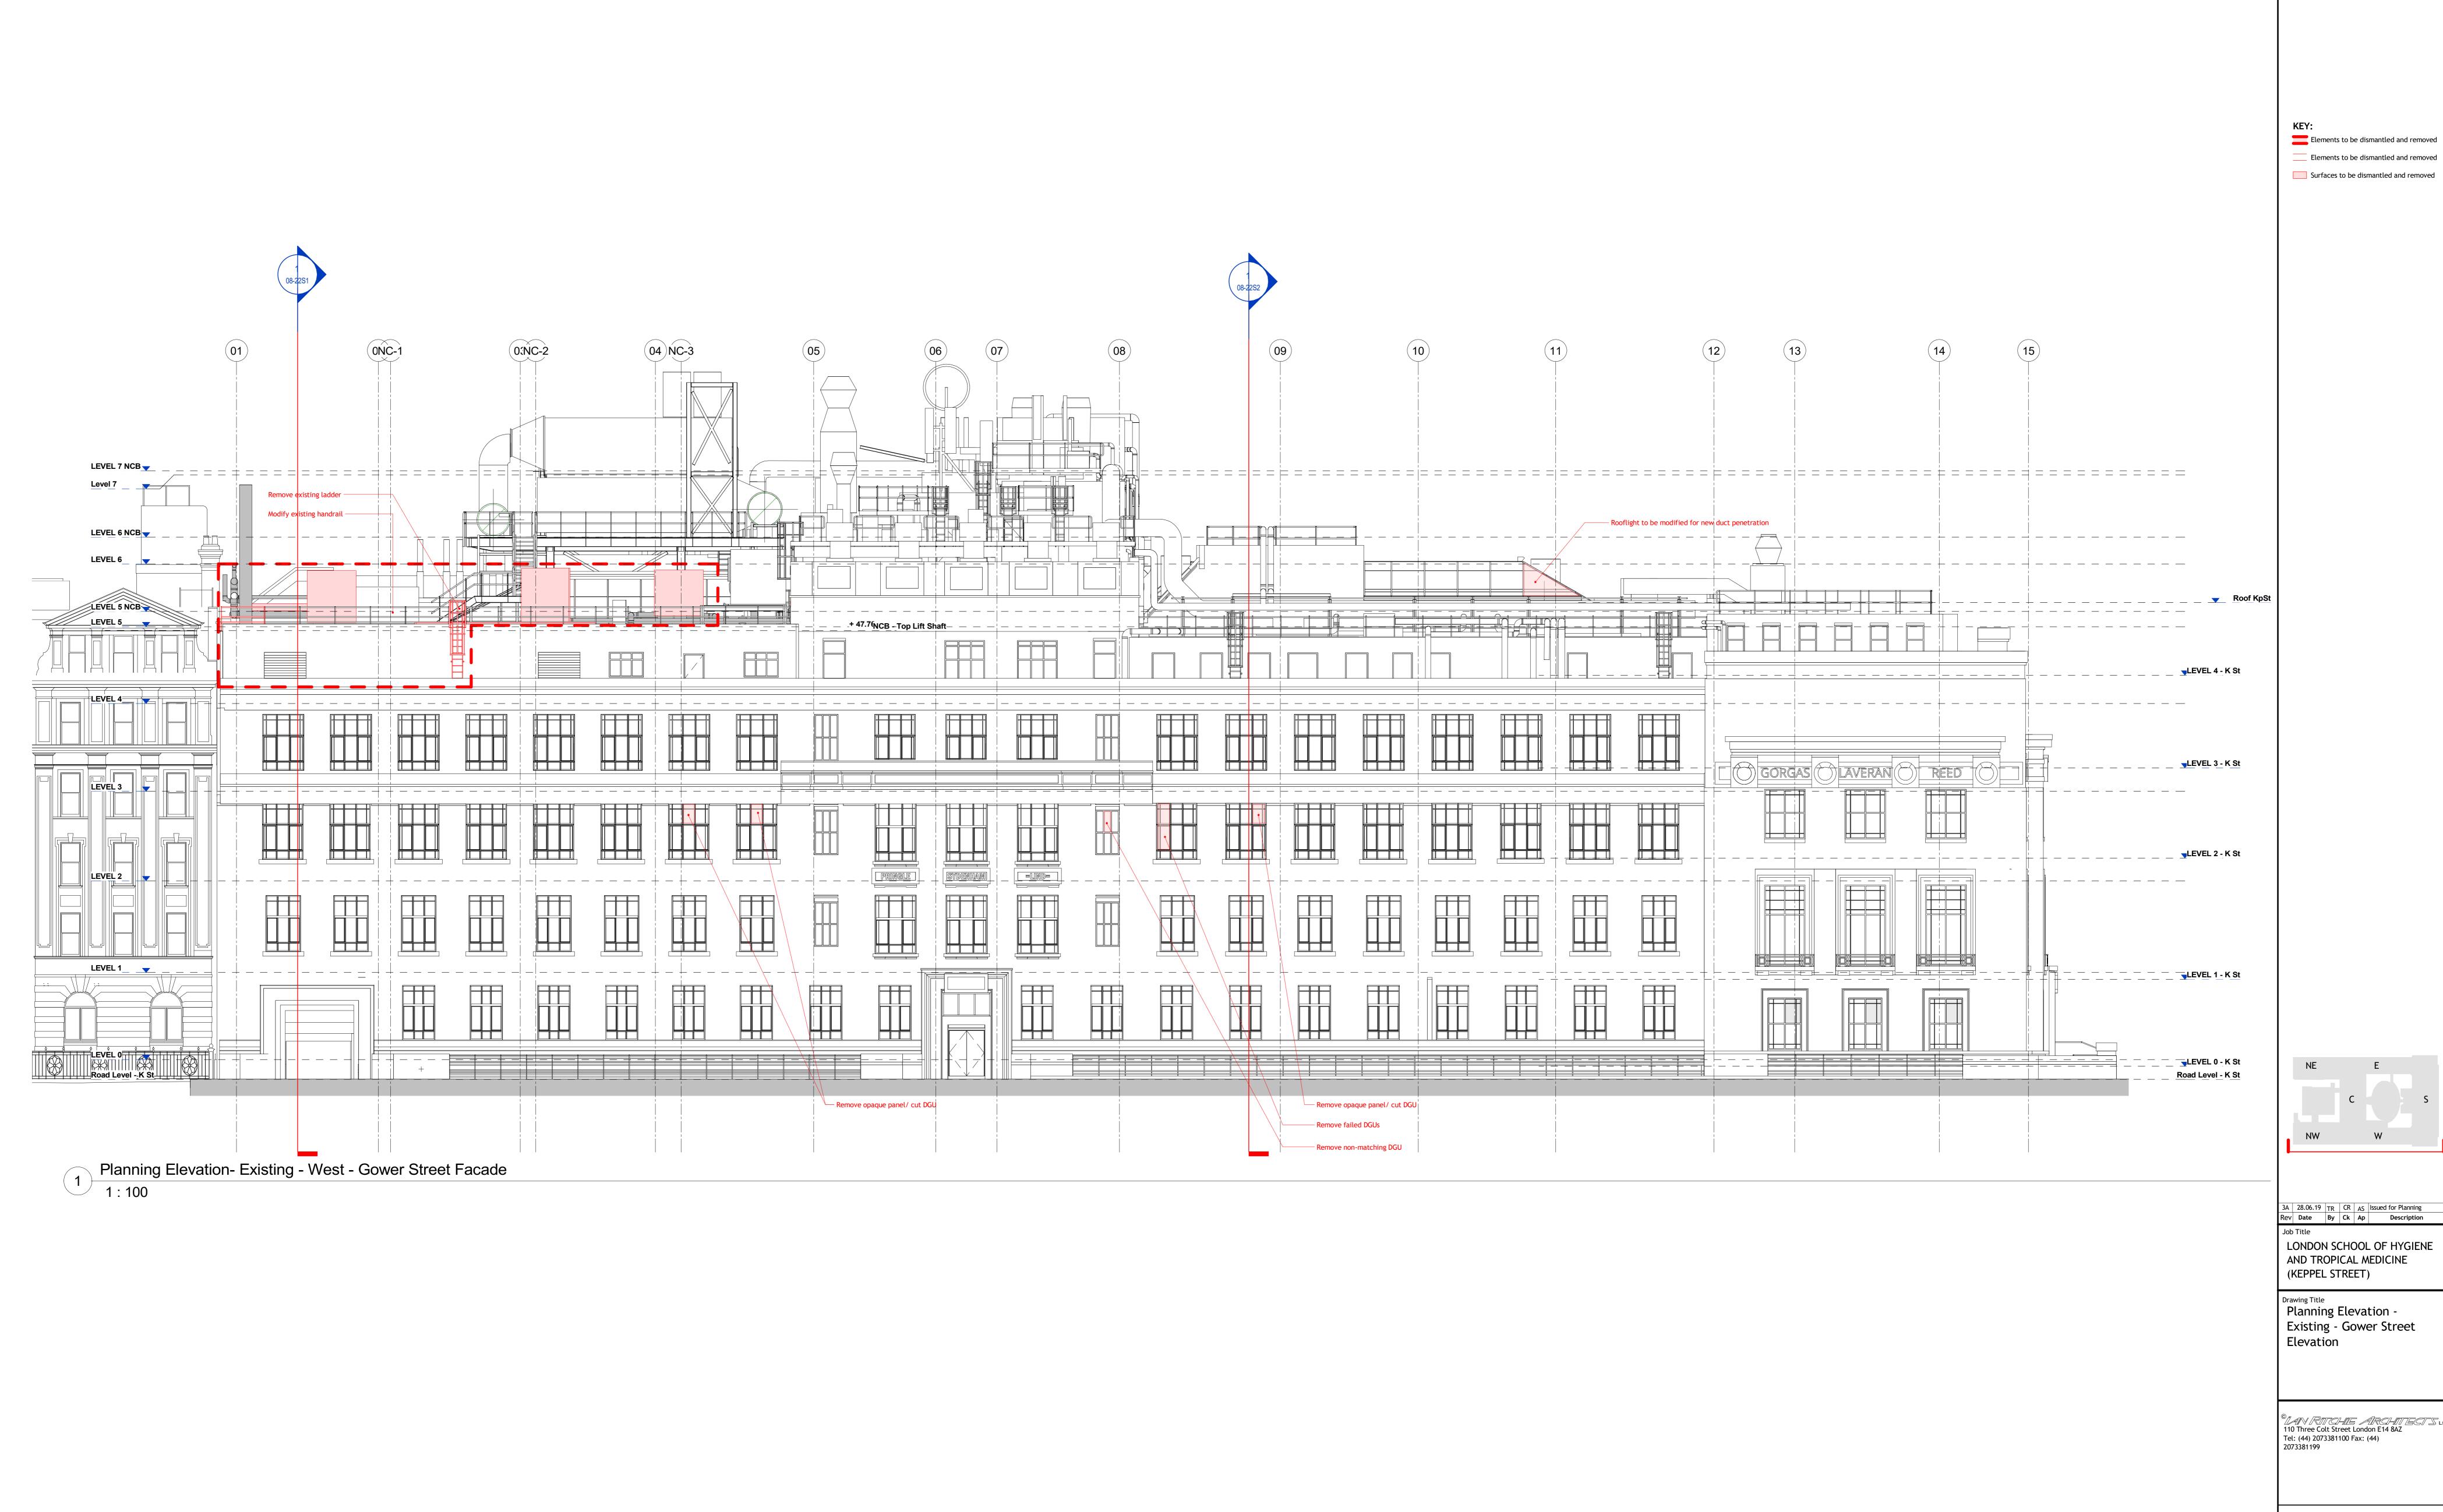

DO NOT SCALE THIS DRAWING IS © IAN RITCHIE ARCHITECTS LTD Dimensions to be verified on site. Figured dimensions to take preference to those scaled.
All discrepancies to be clarified with the project Architect. Unless otherwise stated all levels to be AOD. This drawing is the property of Ian Ritchie Architects Ltd. and is issued on the condition it is not reproduced, retained or to any unauthorised person, either wholly or in part without

written consent.

Elements to be dismantled and removed

3A 28.06.19 TR CR AS Issued for Planning
Rev Date By Ck Ap Description

LONDON SCHOOL OF HYGIENE AND TROPICAL MEDICINE

Existing - Gower Street

© AN RITCHIE ARCHITISCIS Ltd.
110 Three Colt Street London E14 8AZ

Status PLANNING

739 739-IRAL-02-08-1901

Date 04/06/19 1:100@A0 TR CR Job No. Drawing No.

3A