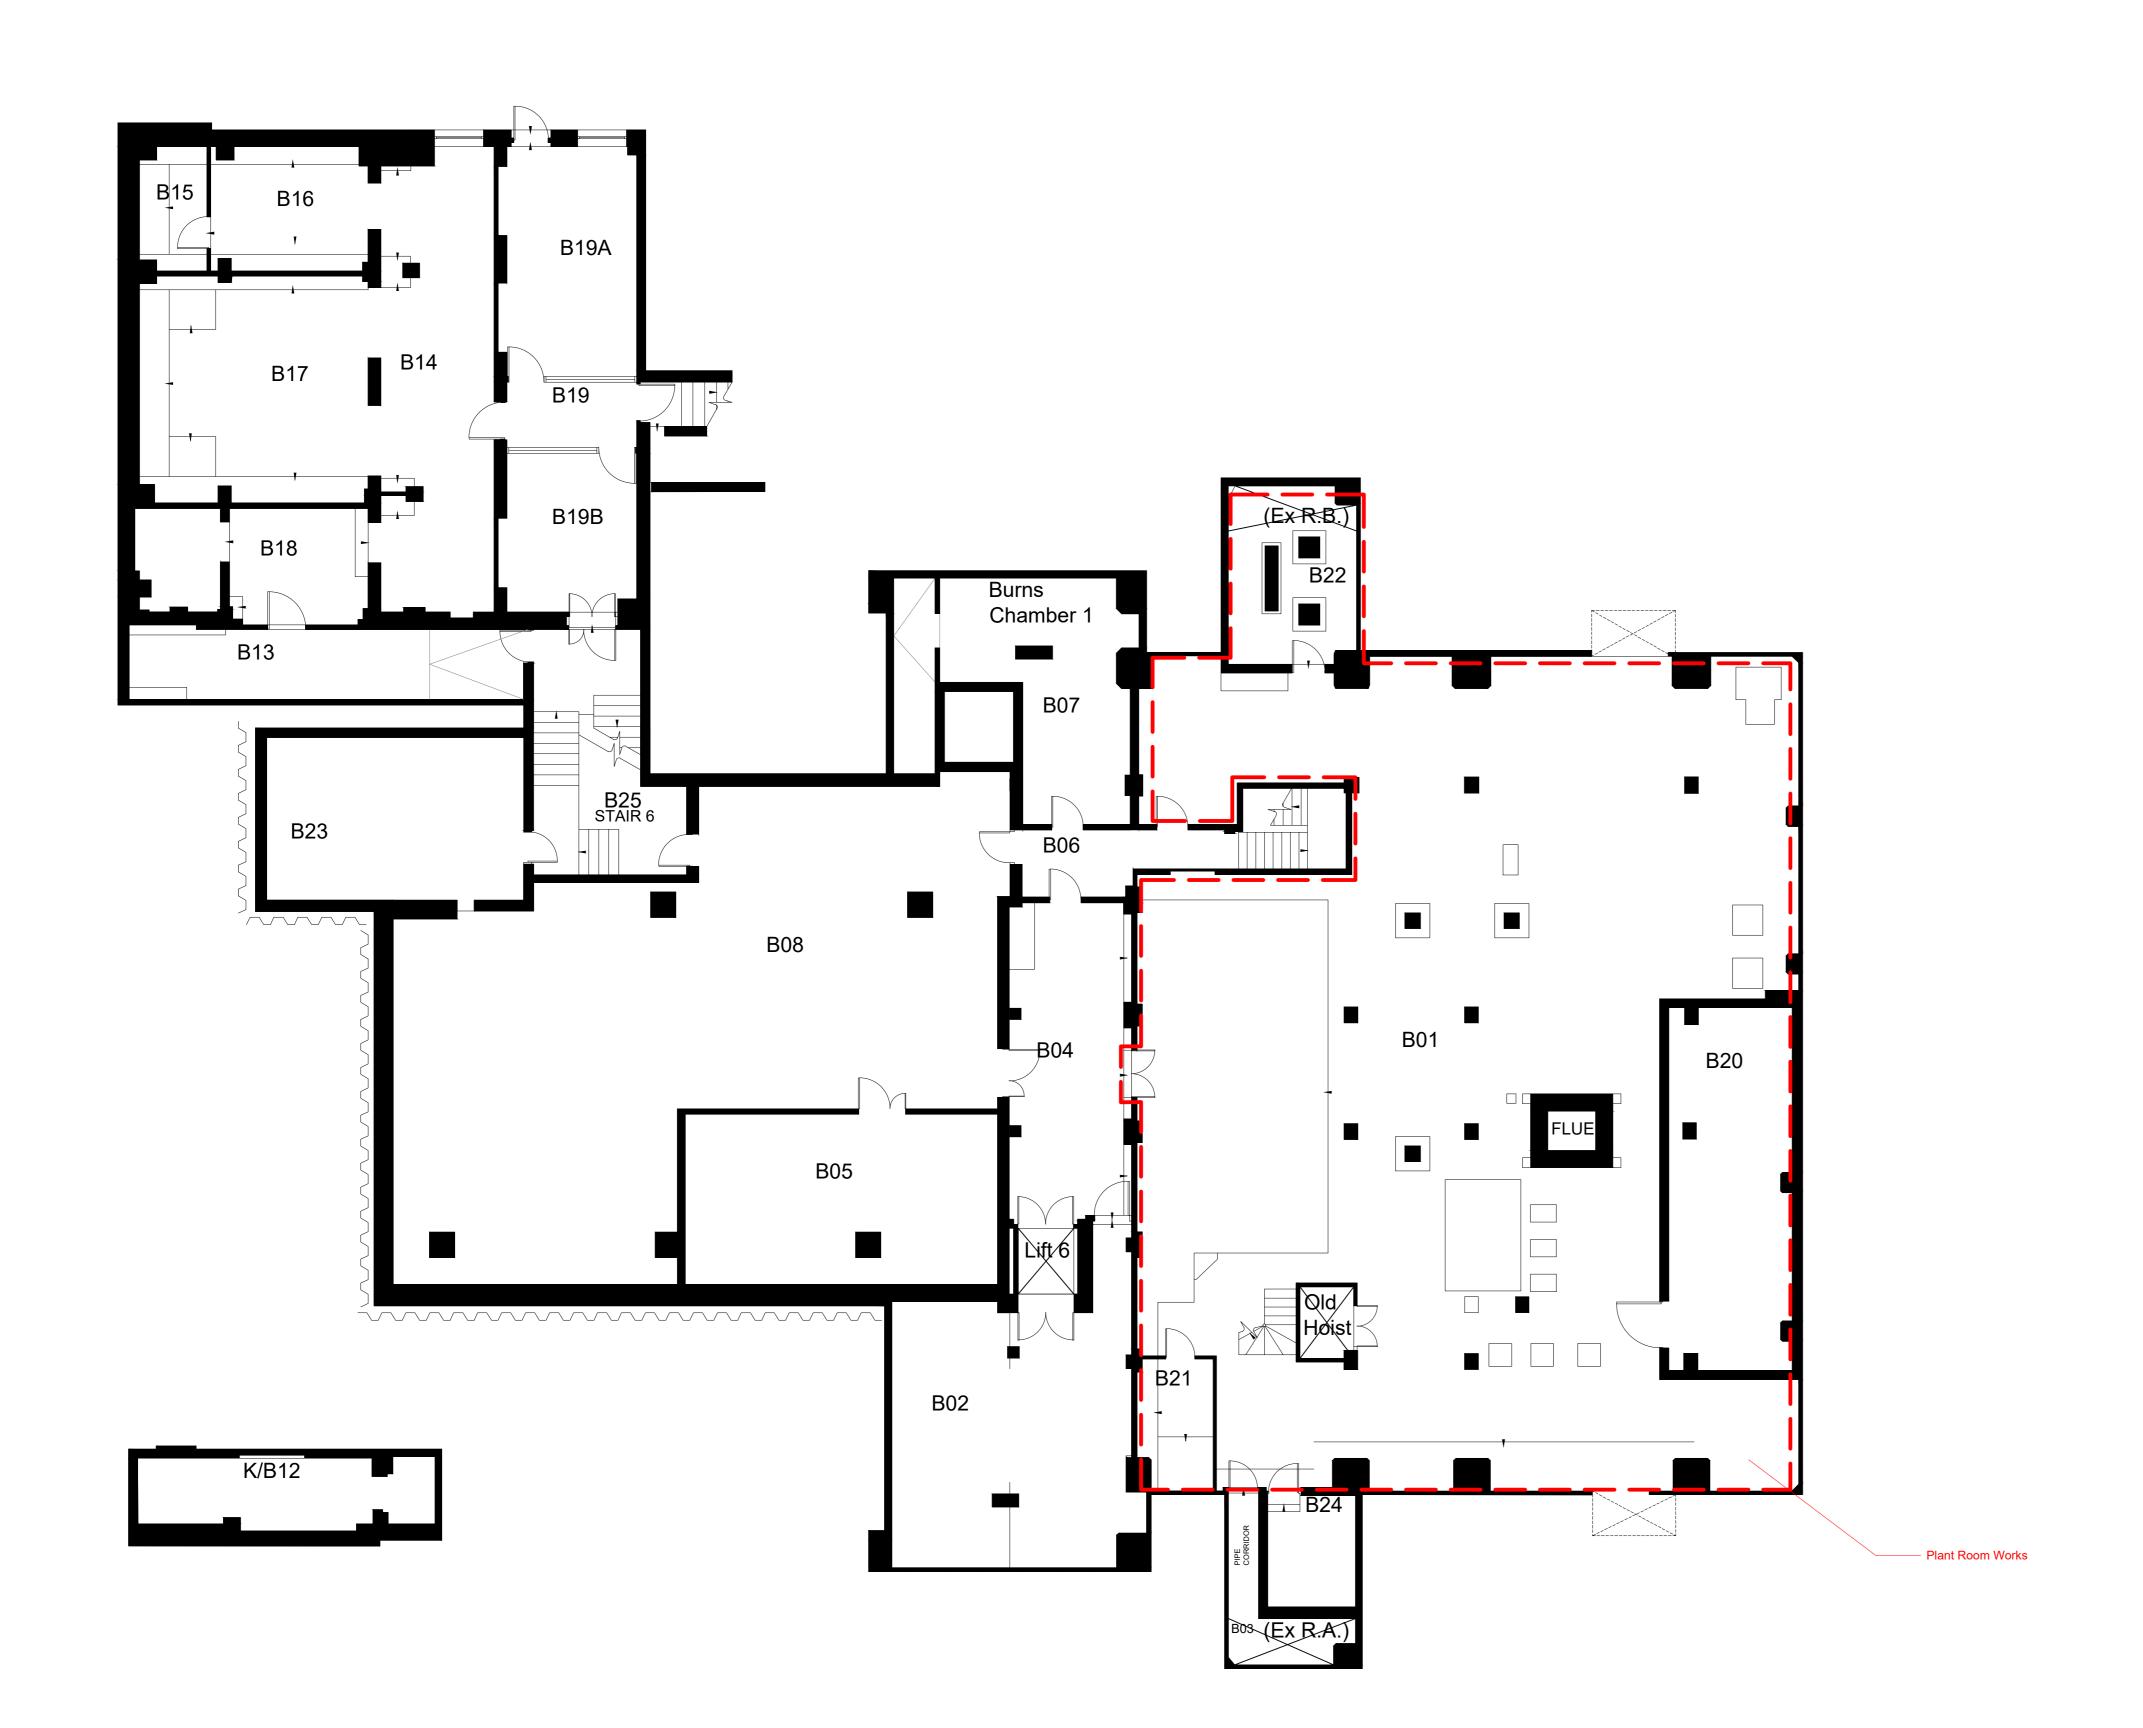

1:100 0M 2M 4M 6M 6M 1:1 0 10 20 30 40 50 60M

Internal Site Boundary Phase 2b / 2c Works

3A 28.06.19 TR CR AS Issued for Planning
Rev Date By Ck Ap Description

Job Title

LONDON SCHOOL OF HYGIENE AND TROPICAL MEDICINE (KEPPEL STREEET)

Drawing Title
GA Plan
Basement Level
Existing

© AN RITCHE ARCHITECTS Ltd.
110 Three Colt Street London E14 8AZ
Tel: (44) 2073381100 Fax: (44)
2073381199

Status

Scale
1:100@A0

Date
28.06.2019

Drawn
Checked
TR
CR
AS