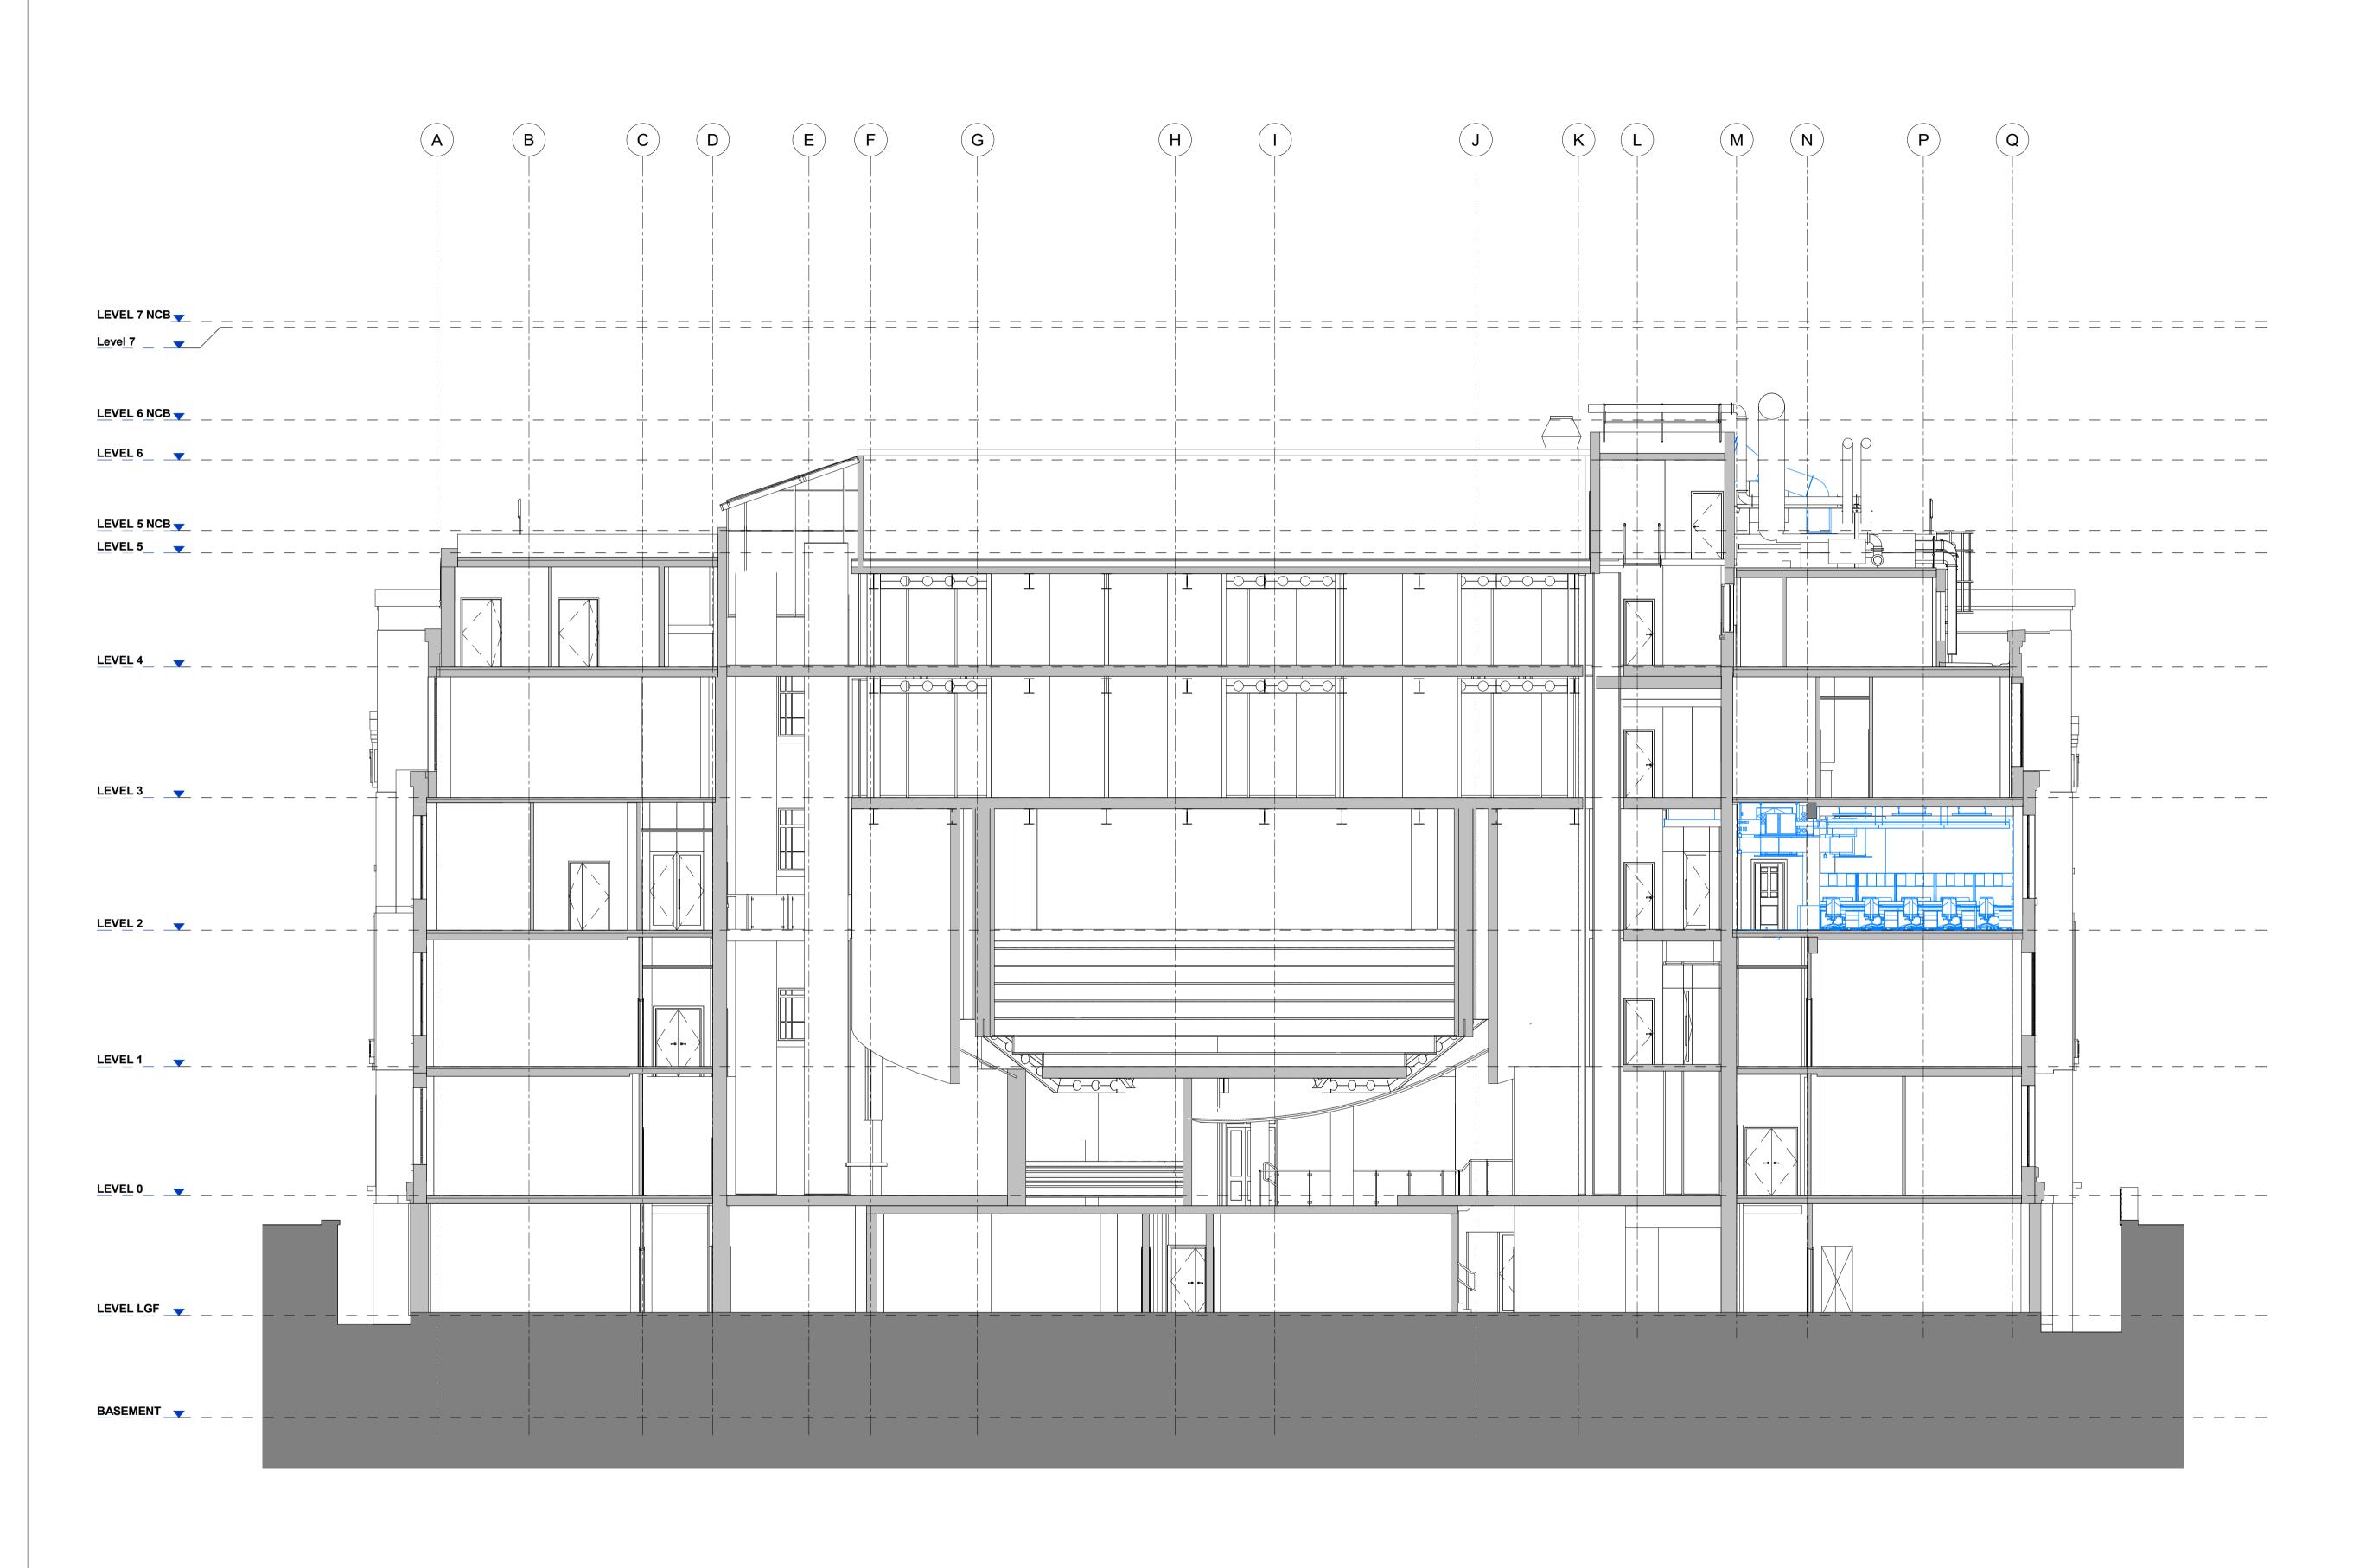

3A 28.06.19 TR CR AS Issued for Planning
Rev Date By Ck Ap Description

Job Title

LONDON SCHOOL OF HYGIENE AND TROPICAL MEDICINE (KEPPEL STREET)

Drawing Title

Planning Section -Proposed - West Wing Looking South

© RIVER ARCHITECTS Ltd.
110 Three Colt Street London E14 8AZ
Tel: (44) 2073381100 Fax: (44)
2073381199

Status PLANNING

 Scale
 As indicated@A1
 Date 24.06.19

 Drawn
 Checked CR
 Approved AS

 Job No.
 Drawing No. 739-IRAL-02-739
 Rev. 739-IRAL-02-3A