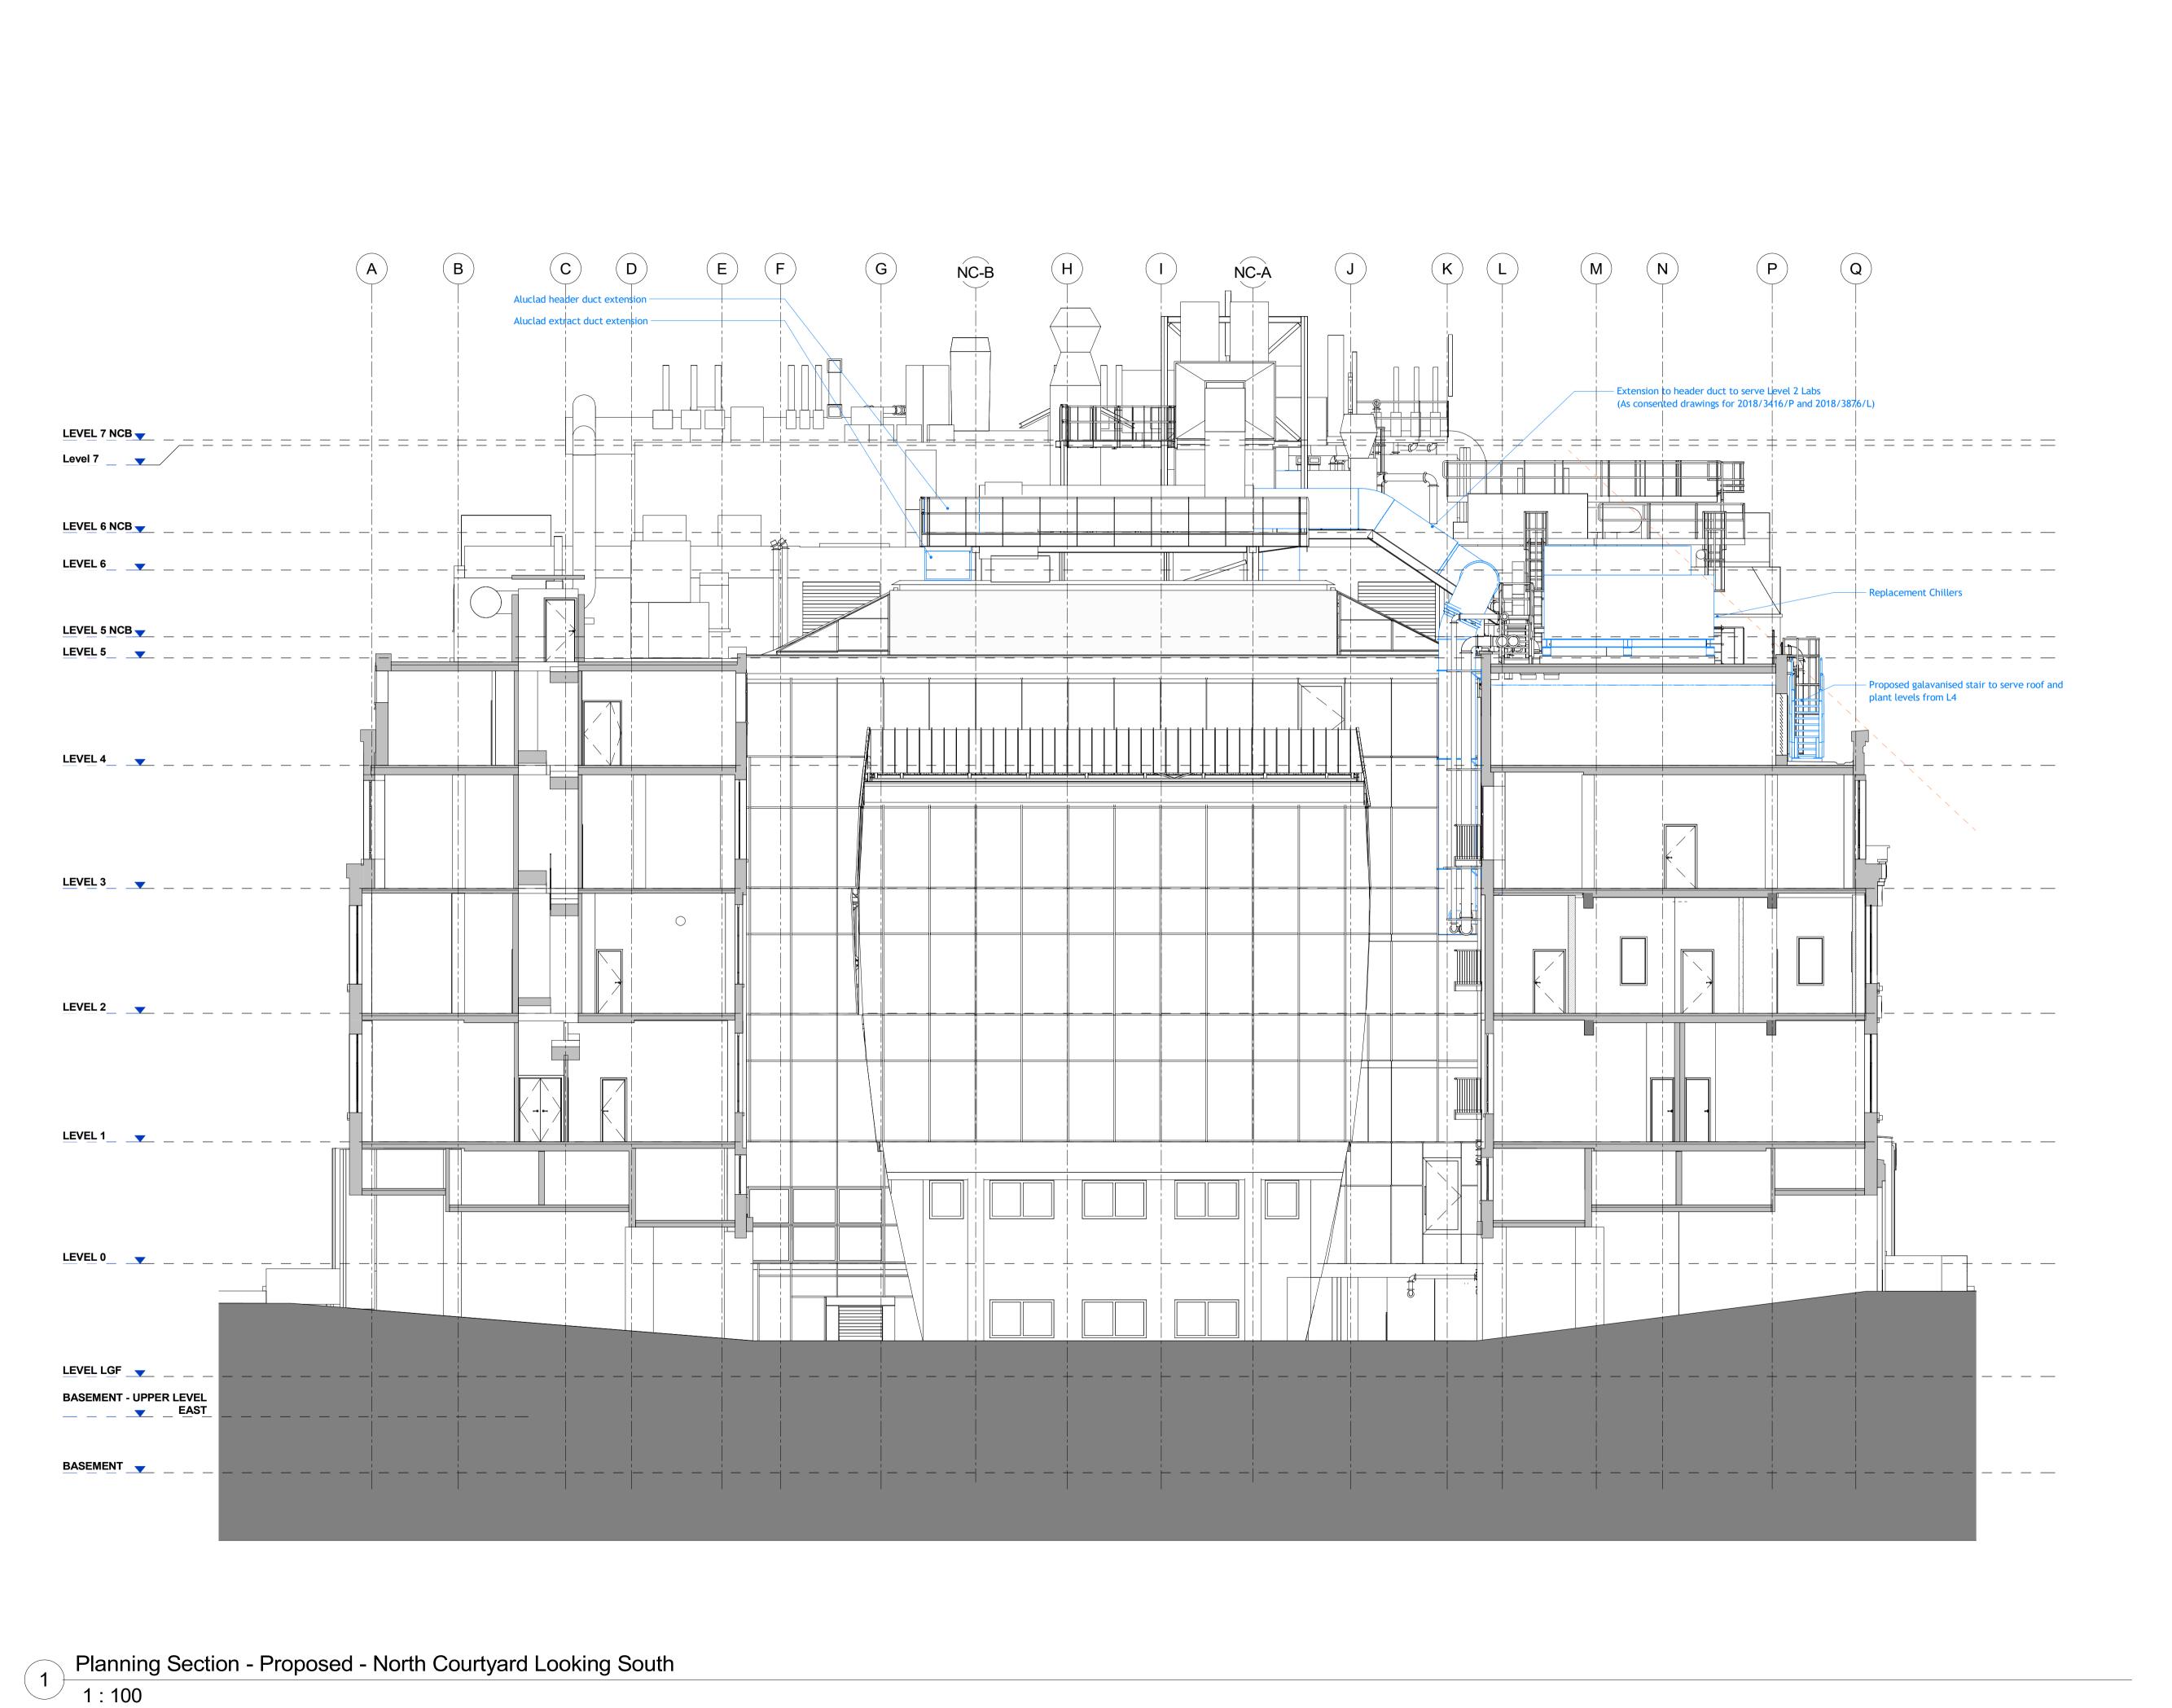

3A 28.06.19 TR CR AS Issued for Planning
Rev Date By Ck Ap Description

ob Title

LONDON SCHOOL OF HYGIENE AND TROPICAL MEDICINE (KEPPEL STREET)

Drawing Title

Planning Section -Proposed - NW Wing Looking South