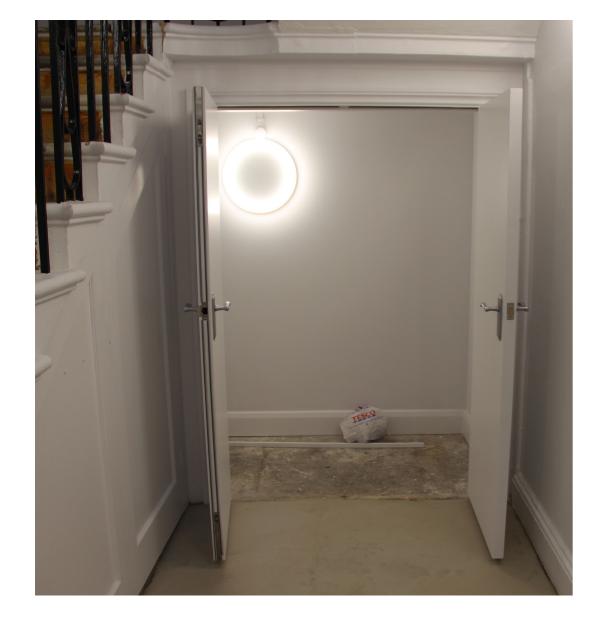

## 11MS/2/S02 - AS BUILT CONDITION

Circulation wall light fittings as shown below to be replaced (IN PRINCIPLE) with linear LED wall light diffuser, to provide a modern interpretation of the candle wall light more traditionally used within these styles of buildings.

Lighting would require SREM boxing @ 230x80x70mm to convert the lighting units to emergency lighting performance with FP200 cabling to be chased into the walls if not currently installed.