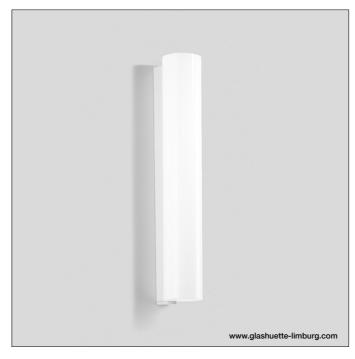

## 11MS/2/S02 - PROPOSED WALL LUMINAIRE

GLASHÜTTE LIMBURG
Wall luminaire 50 084.1

GLASHUTTE LIMBURG LIGHTING -STUBENRING, VIENNA