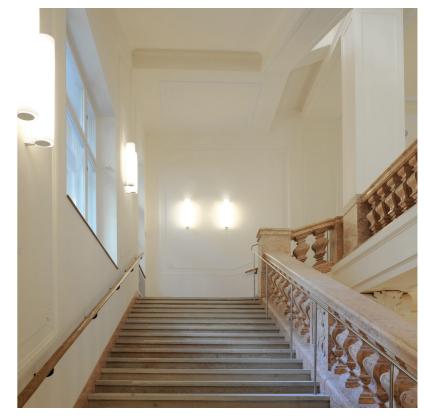

## 11MS/2/S02 - AS BUILT CONDITION

Circulation wall light fittings as shown below to be replaced (IN PRINCIPLE) with linear LED wall light diffuser, to provide a modern interpretation of the candle wall light more traditionally used within these styles of buildings.