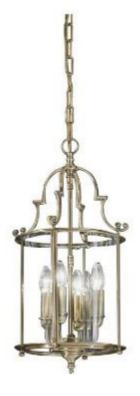

## 11MS/3/001 - PROPOSED CEILING LANTERN

Manufacturer: Franklite Montagu 4
Type: Ceiling Lantern
Ref: LA7009/4
Control: non dimming
Colour Temperature 3000k
Diameter: 315mm
Finish: Brass
Supplier: www.Oceanlighting.co.uk
Provide 4NO SES/E14 LED candle filament lamps. 4.5W 470lm warm white