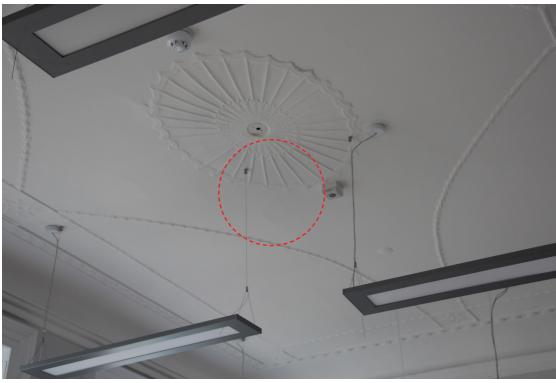

## TYPE D - REMOVAL OF MODERN LIGHTING FROM DECORATIVE CEILING

See the method statements at the back of this document for details of making good the lath & plaster and decorative plaster in materials to match existing.

## 11MS/3/001 - AS BUILT CONDITION

11MS/3/001 - Reflected Ceiling Plan - As Built Condition

11MS/3/001 Reflected Ceiling Plan - Additional Works Type D