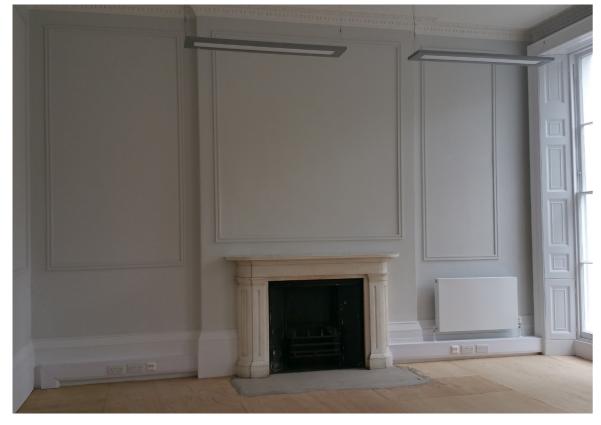

## TYPE C1- REMOVAL OF LOW LEVEL TRUNKING ABUTTING FIREPLACE

SOCKETS+ DATA POINT TO BE RECESSED AND SET @100MM CENTER LINE FROM SKIRTING LEVEL

See the method statements at the back of this document for details of making good the lath & plaster and decorative plaster in materials to match existing following the chasing in of the cabling during these works.

## 10MS/3/001 - AS BUILT CONDITION

North Elevation - Type C