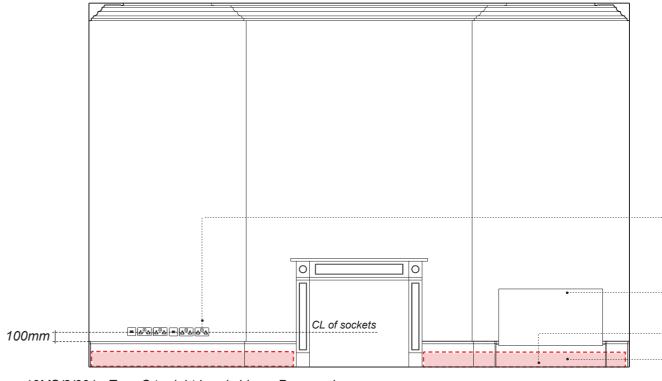

## TYPE C1- REMOVAL OF LOW LEVEL TRUNKING ABUTTING FIREPLACE

SOCKETS+ DATA POINT TO BE RECESSED AND SET @100MM CENTER LINE FROM SKIRTING LEVEL

See the method statements at the back of this document for details of making good the lath & plaster and decorative plaster in materials to match existing following the chasing in of the cabling during these works.

## 10MS/3/001 - AS PROPOSED

10MS/3/001 - Type C to right hand side as Proposed

. New surface mounted power +data outlets set 100mm above skirting level.

Implemented radiator and low level boxing in with trunking to be removed. Radiator lowered.

New skirting to match profile of existing to be .. fitted and decorated if required where low level boxing in has been removed.

Cow level boxing in with trunking to be carefully removed. Implemented radiator wall brackets to be removed from wall. Any resultant repair work to be carried out using lime plaster and decoration to match existing. Implemented radiator to be re used and floor mounted using stelrad floor standing brackets.