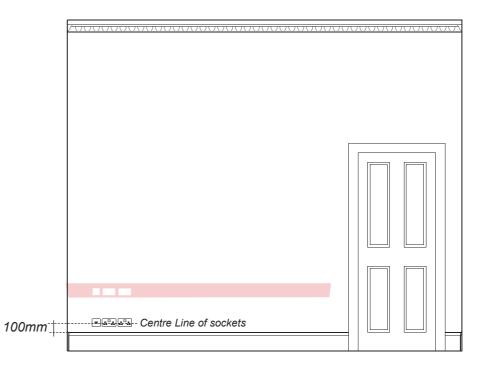

## TYPE A REMOVAL OF LOW LEVEL HORIZONTAL TRUNKING ELEMENT TYPE A1 REMOVAL OF LOW LEVEL VERTICAL TRUNKING ELEMENT TYPE B - REMOVAL OF HIGH LEVEL VERTICAL TRUNKING ELEMENT

-SOCKETS+ DATA POINT TO BE RECESSED AND SET @100MM CENTER LINE FROM SKIRTING LEVEL