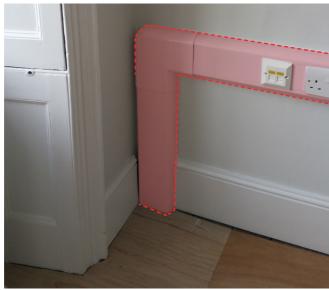

## 11MS/2/001 - AS BUILT CONDITION

South Elevation - Type A, A1

North Elevation - Type B

**TYPE A1** 

Dado trunking carefully removed and timber skirting reinstated and decorated. Wiring chased into walls, walls made good in materials to match existing - see method statements.