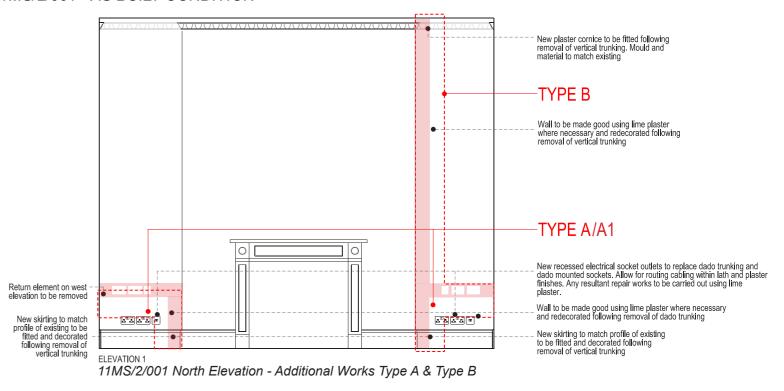

## TYPE A REMOVAL OF LOW LEVEL HORIZONTAL TRUNKING ELEMENT TYPE A1 REMOVAL OF LOW LEVEL VERTICAL TRUNKING ELEMENT TYPE B - REMOVAL OF HIGH LEVEL VERTICAL TRUNKING ELEMENT

-SOCKETS+ DATA POINT TO BE RECESSED AND SET @100MM CENTER LINE FROM SKIRTING LEVEL

See the method statements at the back of this document for details of making good the lath & plaster and decorative plaster in materials to match existing following the chasing in of the cabling during these works.

## 11MS/2/001 - AS BUILT CONDITION

South Elevation - Type A, A1

North Elevation - Type B

**TYPE A1** 

Dado trunking carefully removed and timber skirting reinstated and decorated. Wiring chased into walls, walls made good in materials to match existing - see method statements.