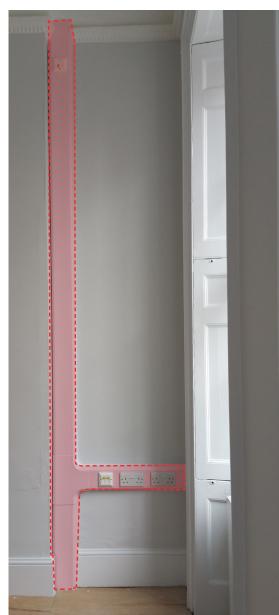

## 11MS/2/001 - AS BUILT CONDITION

South Elevation - Type A, A1

North Elevation - Type B

**TYPE A1** 

Dado trunking carefully removed and timber skirting reinstated and decorated. Wiring chased into walls, walls made good in materials to match existing - see method statements.