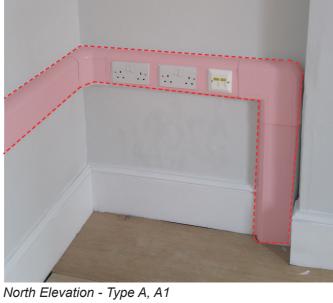

## 11MS/2/001 - AS BUILT CONDITION

South Elevation - Type A, A1

North Elevation - Type B

**TYPE A1** 

Dado trunking carefully removed and timber skirting reinstated and decorated. Wiring chased into walls, walls made good in materials to match existing - see method statements.