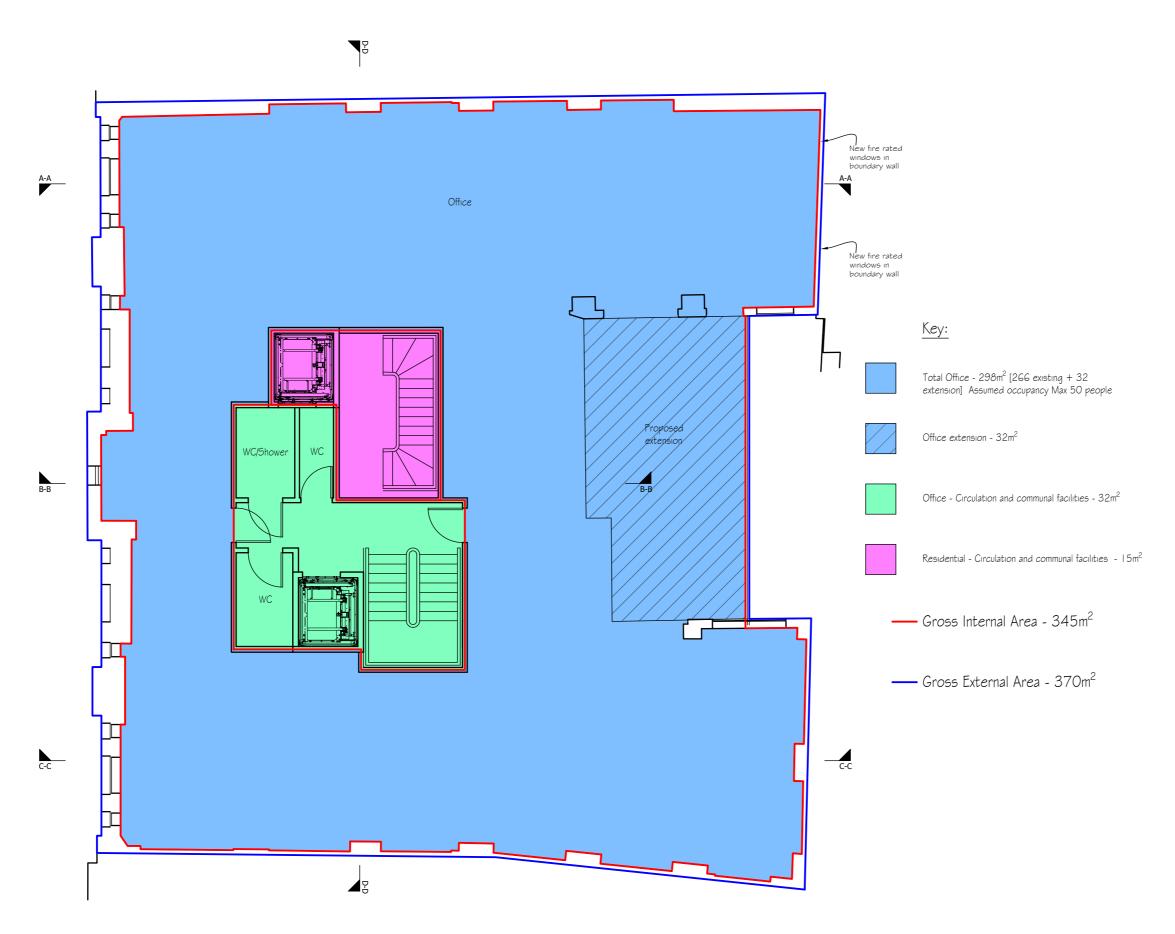

Proposed Second Floor

| F  14/01/18                                                        |                                               |                |
|--------------------------------------------------------------------|-----------------------------------------------|----------------|
| L 117/01/10 1                                                      | Bike store rearranged, areas updat            | ed   BC        |
| D  05/12/18                                                        | Gross areas matched to RICS stan              | dards   BC     |
| C  04/12/18                                                        | Gross areas amended                           | l BC           |
| B  30/11/18                                                        | Gross areas added                             | l BC           |
| A  27/11/18                                                        | Layout revised                                | l BC           |
|                                                                    |                                               |                |
| BB F                                                               | PARTNERSH                                     | <b>IIP</b> LTD |
| CHAR                                                               | ERED ARCHI                                    | TECTS          |
| project                                                            |                                               |                |
|                                                                    | ise<br>cklin Street                           |                |
| Lupus Hou<br>11-13 Mad<br>London<br>WC2 5NE                        | use<br>cklin Street                           |                |
| 11-13 Mac<br>London<br>WC2 5NE<br>drawing<br>Proposed              | ise<br>cklin Street<br>irst and Second Floors |                |
| 11-13 Mac<br>London<br>WC2 5NE<br>drawing<br>Proposed              | cklin Street                                  | drawn by       |
| 11-13 Mac<br>London<br>WC2 5NE<br>drawing<br>Proposed<br>Ground, F | irst and Second Floors                        | drawn by<br>JW |