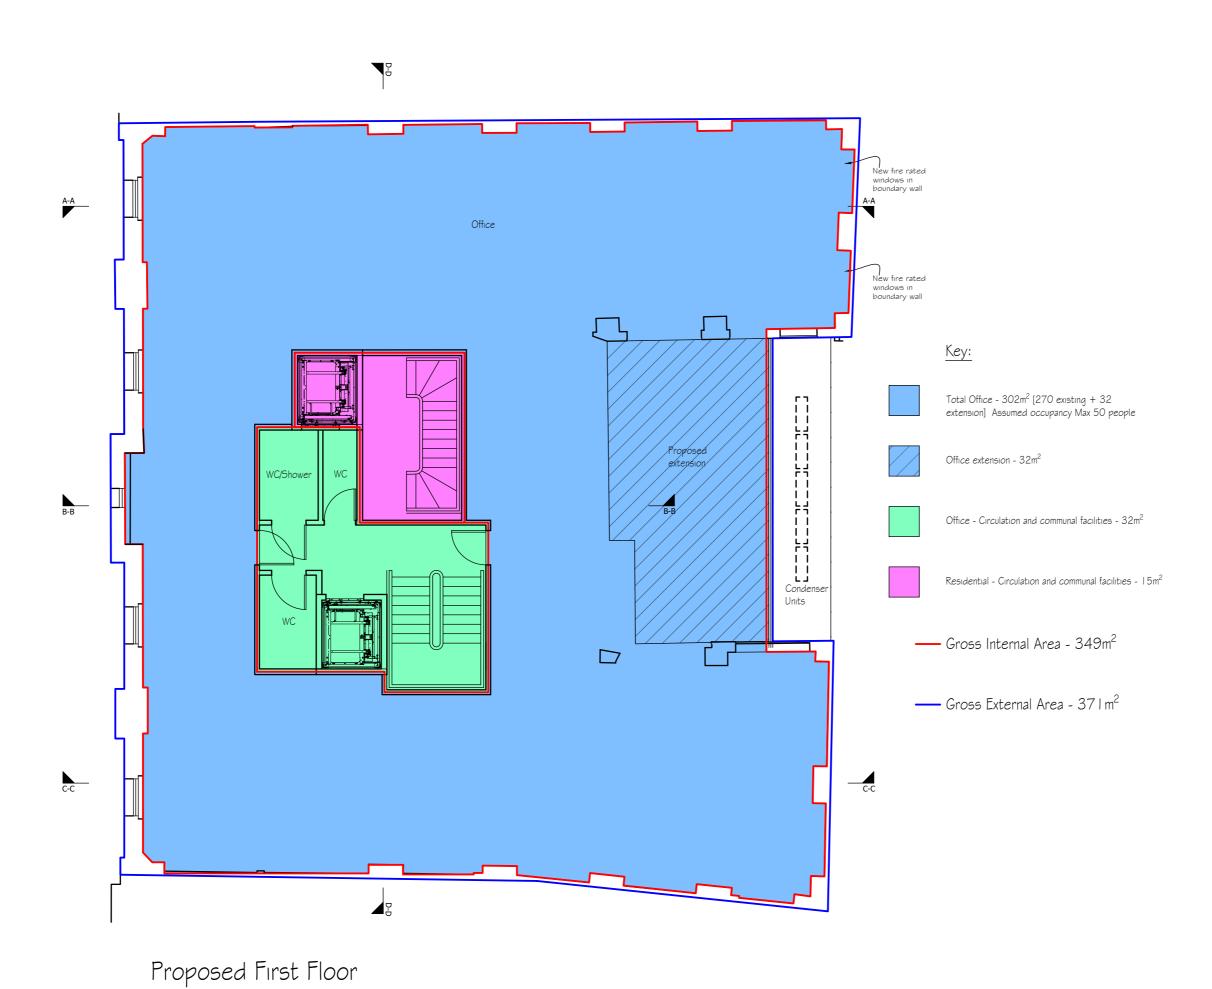

Proposed Second Floor

| F  14/01/18                                                        |                                               |                |
|--------------------------------------------------------------------|-----------------------------------------------|----------------|
| L 117/01/10 1                                                      | Bike store rearranged, areas updat            | ed   BC        |
| D  05/12/18                                                        | Gross areas matched to RICS stan              | dards   BC     |
| C  04/12/18                                                        | Gross areas amended                           | l BC           |
| B  30/11/18                                                        | Gross areas added                             | l BC           |
| A  27/11/18                                                        | Layout revised                                | l BC           |
|                                                                    |                                               |                |
| BB F                                                               | PARTNERSH                                     | <b>IIP</b> LTD |
| CHAR                                                               | ERED ARCHI                                    | TECTS          |
| project                                                            |                                               |                |
|                                                                    | ise<br>cklin Street                           |                |
| Lupus Hou<br>11-13 Mad<br>London<br>WC2 5NE                        | use<br>cklin Street                           |                |
| 11-13 Mac<br>London<br>WC2 5NE<br>drawing<br>Proposed              | ise<br>cklin Street<br>irst and Second Floors |                |
| 11-13 Mac<br>London<br>WC2 5NE<br>drawing<br>Proposed              | cklin Street                                  | drawn by       |
| 11-13 Mac<br>London<br>WC2 5NE<br>drawing<br>Proposed<br>Ground, F | irst and Second Floors                        | drawn by<br>JW |