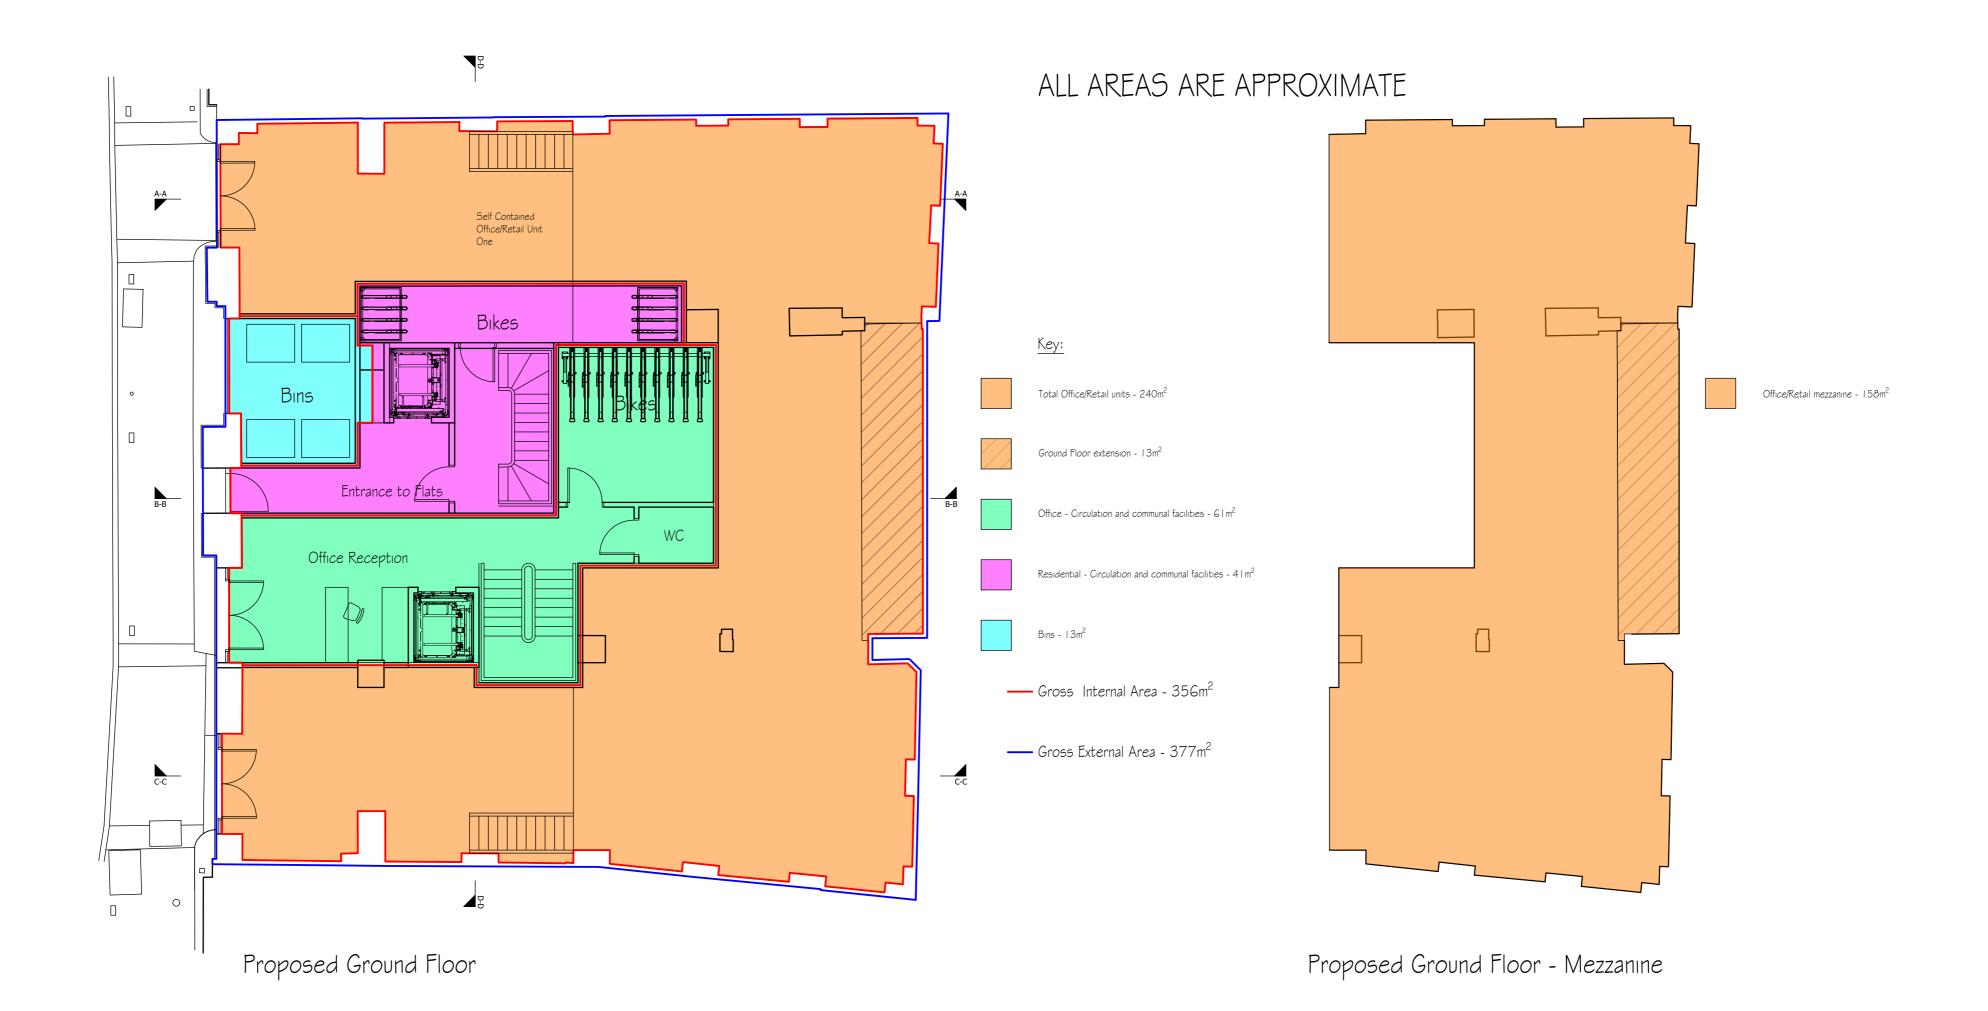

Proposed Second Floor

| F  14/01/18                                                        |                                               |                |
|--------------------------------------------------------------------|-----------------------------------------------|----------------|
| L 117/01/10 1                                                      | Bike store rearranged, areas updat            | ed   BC        |
| D  05/12/18                                                        | Gross areas matched to RICS stan              | dards   BC     |
| C  04/12/18                                                        | Gross areas amended                           | l BC           |
| B  30/11/18                                                        | Gross areas added                             | l BC           |
| A  27/11/18                                                        | Layout revised                                | l BC           |
|                                                                    |                                               |                |
| BB F                                                               | PARTNERSH                                     | <b>IIP</b> LTD |
| CHAR                                                               | ERED ARCHI                                    | TECTS          |
| project                                                            |                                               |                |
|                                                                    | ise<br>cklin Street                           |                |
| Lupus Hou<br>11-13 Mad<br>London<br>WC2 5NE                        | use<br>cklin Street                           |                |
| 11-13 Mac<br>London<br>WC2 5NE<br>drawing<br>Proposed              | ise<br>cklin Street<br>irst and Second Floors |                |
| 11-13 Mac<br>London<br>WC2 5NE<br>drawing<br>Proposed              | cklin Street                                  | drawn by       |
| 11-13 Mac<br>London<br>WC2 5NE<br>drawing<br>Proposed<br>Ground, F | irst and Second Floors                        | drawn by<br>JW |