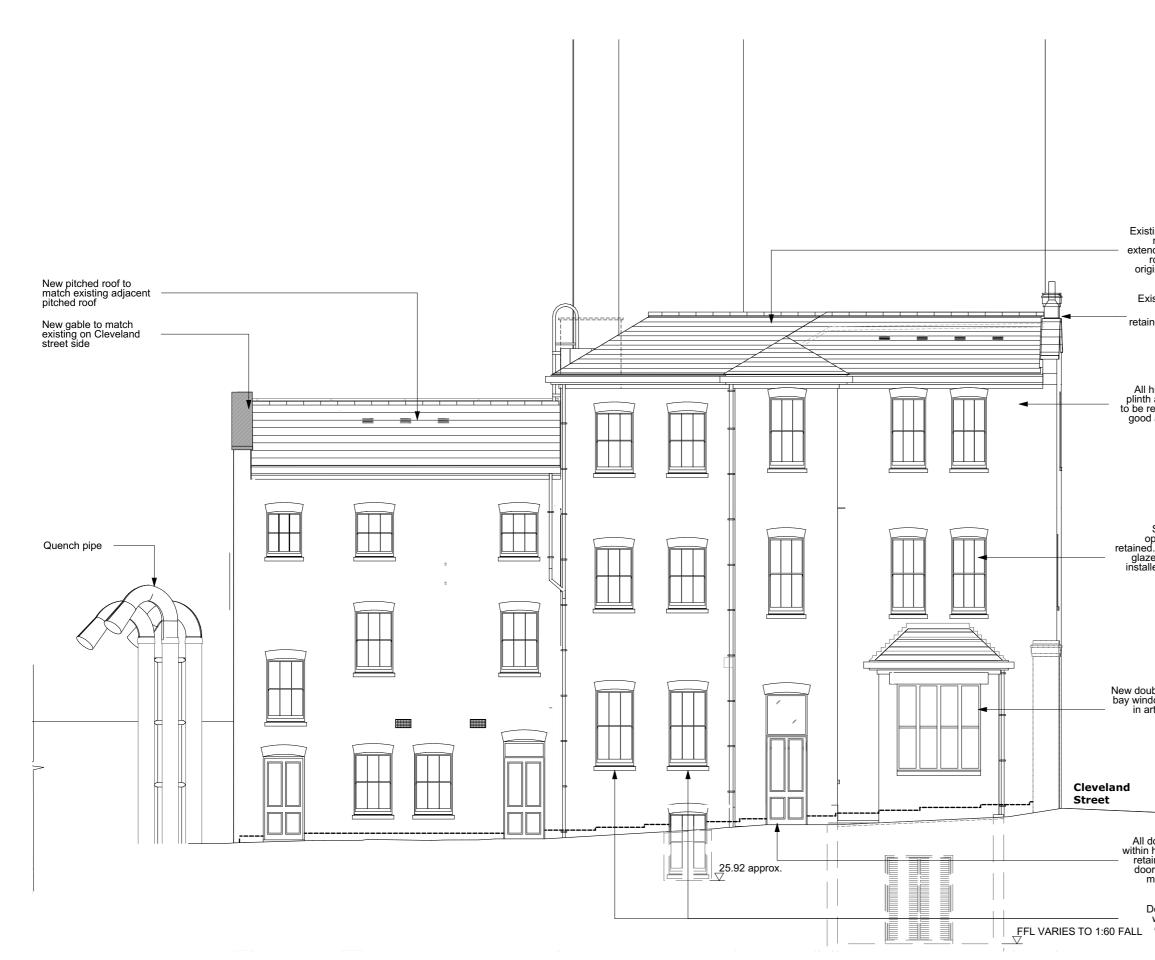

 17.08.18
 YC
 PB

 12.03.18
 AM
 PB

 Date
 By
 Chk
 C Planning Ame Planning Amendments A Revised Rev Descrip Structural Consultant AECOM Revised Scheme Descriptio New double glazing to bay window with built-in artwork display 020 7061 7000 cabinet Services Consultant Arup 020 7636 1531 Equals Consulting 020 7580 3360 Planning Consultant TEMPLE 020 7394 3700 Project Title Middlesex Hospital Annex Client University College London All door openings within historic fabric retained and new doors installed to match existing Hospitals Charity (UCLHC) Drawing Title South House Proposed Elevation 01 Double glazed windows with etched glass Project Numbe Drawing Number LD15 078.00 С E\_SH\_01 Scale @ A3 1:100 Date 04/04/2017 Architects 1:100 LLEWELYN DAVIES 3rd floor | 3-5 Rathbone Place | London | W1T 1HJ T +44(0)20 7907 7900 | E london@ldavies.com www.ldavies.com