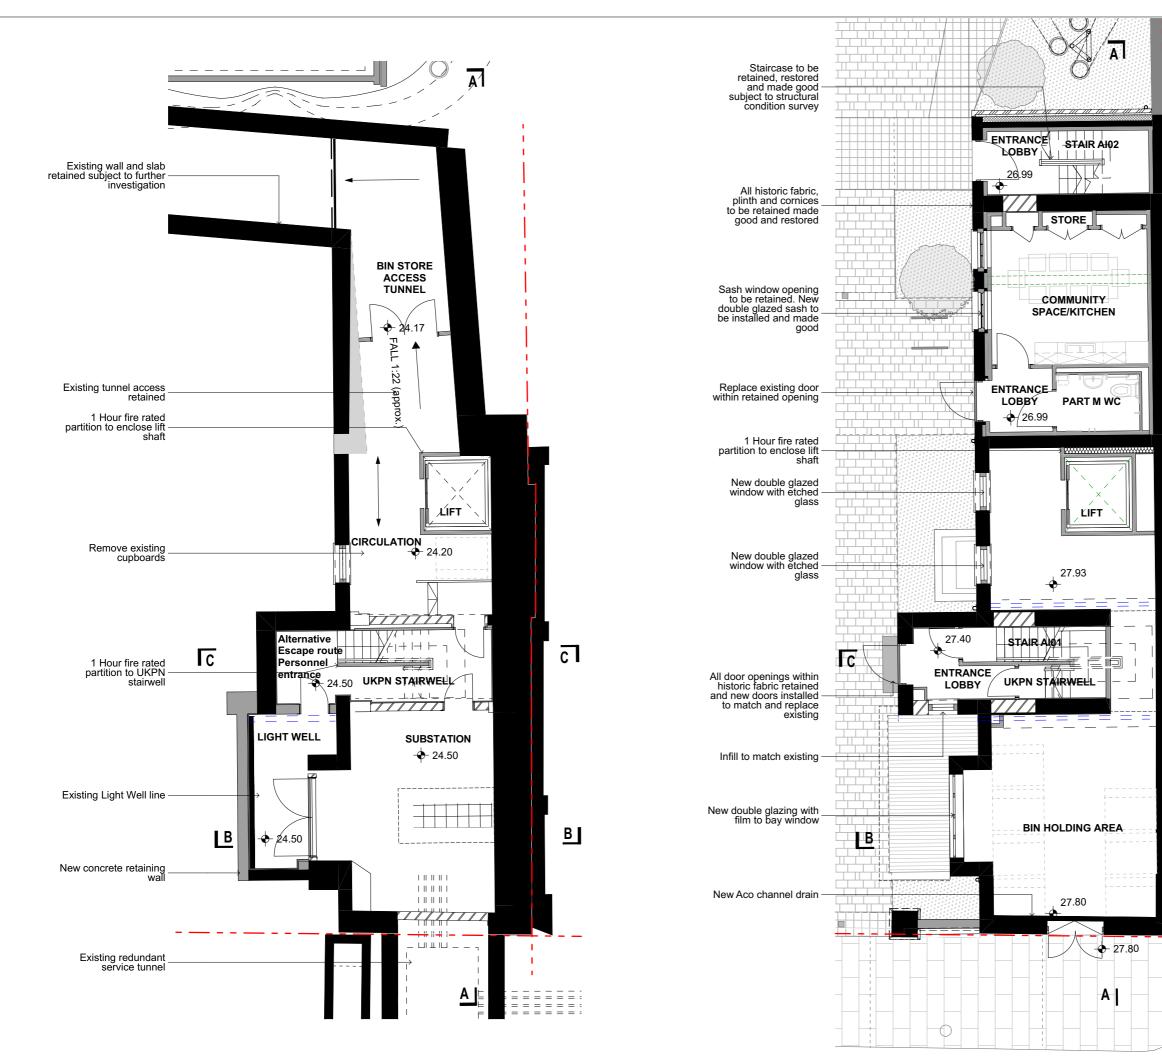

Middlesex Hospital Annex Client University College London

Hospitals Charity (UCLHC)

Drawing Title

сĪ

В

1

South House GA Level B1 & 00

| Project Number | Drawing Number | Revision |
|----------------|----------------|----------|
| LD15 078.00    | P_GA_SH_B1-    | ,        |
| Scale @ A3     | 00             | -        |

1:100 Date

04/04/2017 Architects

## llewelyn Davies

3rd floor | 3-5 Rathbone Place | London | W1T 1HJ T +44(0)20 7907 7900 | E london@ldavies.com www.ldavies.com

Notes

- All dimensions to be checked on site Do not scale off this drawing All dimensions are shown in mm unless otherwise stated Refer to drawing issue sheet for purpose of issue If in doubt ask © Llewelyn Davies