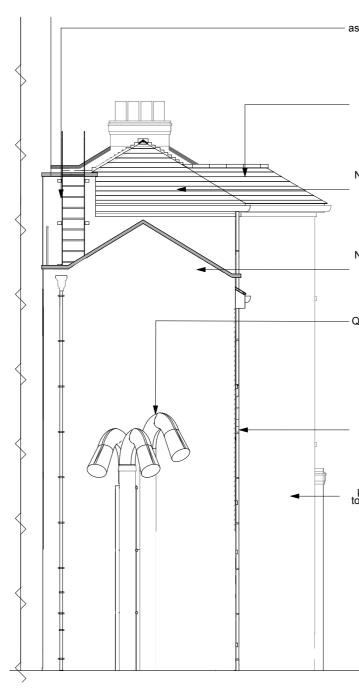

Notes

7-

\_\_\_\_ \_\_\_\_

Revision

E03

1:100

E02

| New lead back<br>gutter and<br>associated finishings<br>at abutment with<br>existing party wall<br>Existing roof to be<br>replaced with new<br>roof based on<br>original roof form | <section-header></section-header>                                                                                                                                                                                                                                                                                                                                                       |
|------------------------------------------------------------------------------------------------------------------------------------------------------------------------------------|-----------------------------------------------------------------------------------------------------------------------------------------------------------------------------------------------------------------------------------------------------------------------------------------------------------------------------------------------------------------------------------------|
| New pitched roof to                                                                                                                                                                |                                                                                                                                                                                                                                                                                                                                                                                         |
| adjacent pitched<br>roof                                                                                                                                                           |                                                                                                                                                                                                                                                                                                                                                                                         |
| New pitched roof to<br>match existing<br>adjacent pitched<br>roof                                                                                                                  |                                                                                                                                                                                                                                                                                                                                                                                         |
| Quench pipe                                                                                                                                                                        |                                                                                                                                                                                                                                                                                                                                                                                         |
|                                                                                                                                                                                    |                                                                                                                                                                                                                                                                                                                                                                                         |
| New downpipes to match existing                                                                                                                                                    | D Planning Amendments 15.02.19 FM PB                                                                                                                                                                                                                                                                                                                                                    |
| All historic fabric,<br>plinth and cornices<br>to be retained made<br>good and restored                                                                                            | C         Planning Amendments         15.02.19         FM         PB           B         Planning Amendments         17.08.18         YC         PB           A         Revised Scheme         12.03.18         AM         PB           Rev         Description         Date         By         Chk           Structural Consultant         AECOM         020         7061         7000 |
|                                                                                                                                                                                    | Services Consultant<br>Arup 020 7636 1531                                                                                                                                                                                                                                                                                                                                               |
|                                                                                                                                                                                    | Cost Consultant<br>Equals Consulting 020 7580 3360<br>Planning Consultant                                                                                                                                                                                                                                                                                                               |
|                                                                                                                                                                                    | TEMPLE     020 7394 3700       Project Title     Middlesex Hospital Annex       Cilient     University College London                                                                                                                                                                                                                                                                   |
|                                                                                                                                                                                    | Hospitals Charity (UCLHC)<br>Drawing Title<br>South House Elevation 02 & 03                                                                                                                                                                                                                                                                                                             |
| 1:100                                                                                                                                                                              | Project Number     Drawing Number     Revision       LD15 078.00     D       Scale @ A3     E_SH_02-03       1:100       Date       04/04/2017       Architects                                                                                                                                                                                                                         |
|                                                                                                                                                                                    | 3rd floor   3-5 Rathbone Place   London   W1T 1HJ<br>T +44(0)20 7907 7900   E london@ldavies.com<br>www.ldavies.com                                                                                                                                                                                                                                                                     |