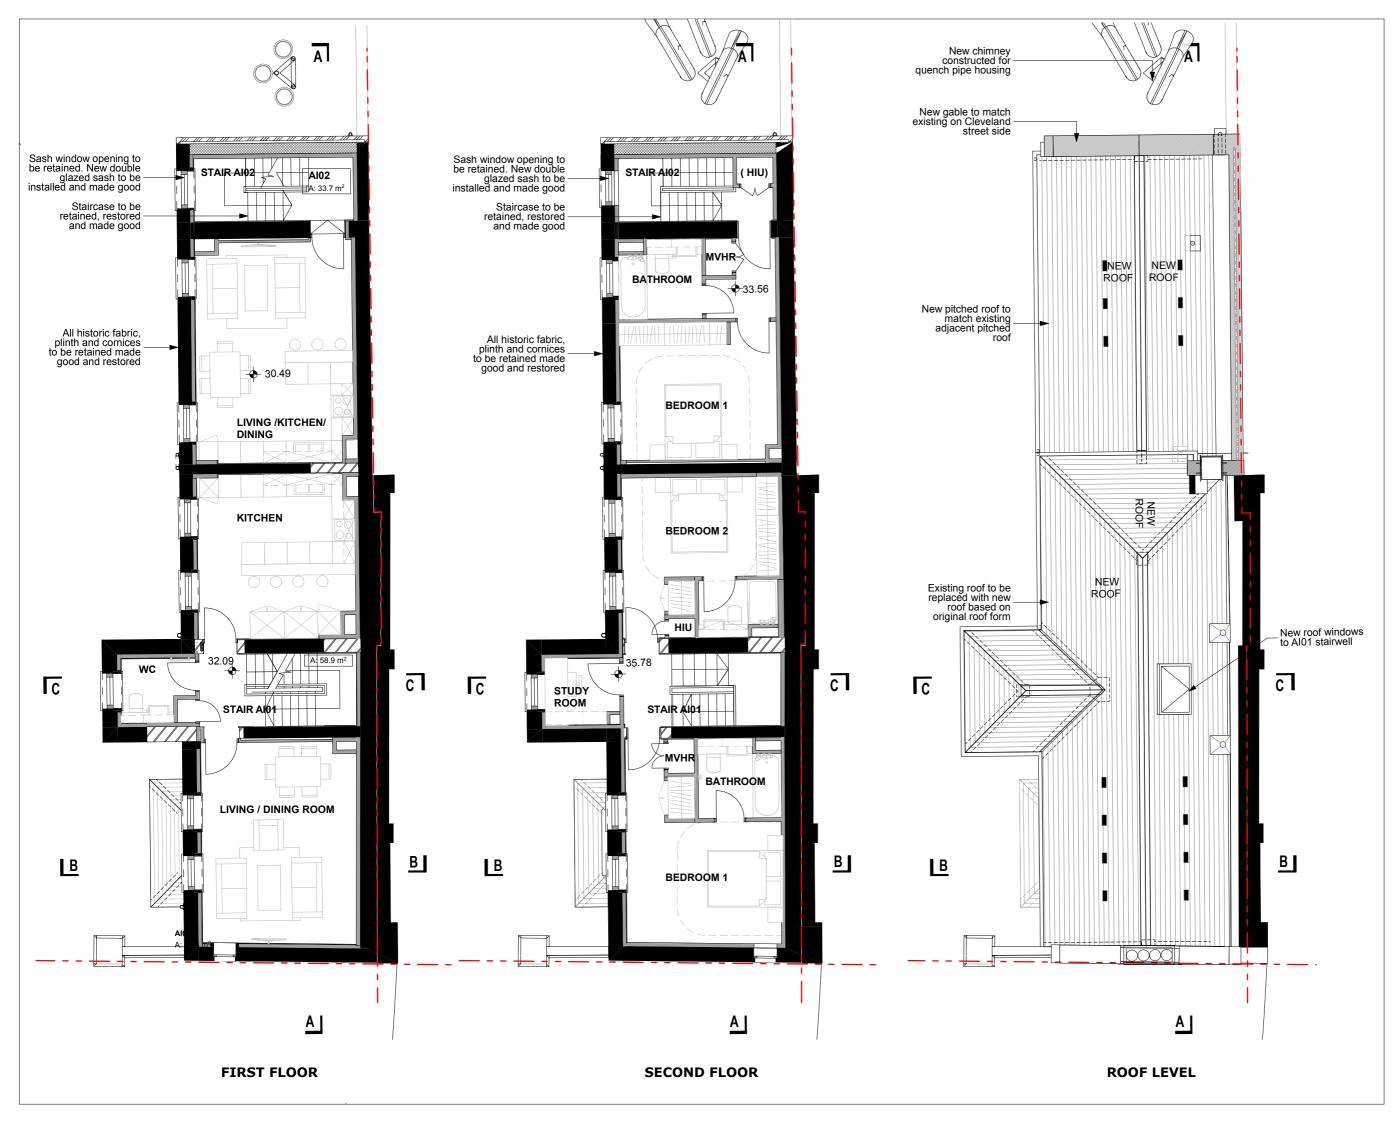

oject litle Middlesex Hospital Annex Client University College London

Hospitals Charity (UCLHC)

Drawing Title

South House GA Level 01, 02 & Roof

| Project Number | Drawing Number | Revision |
|----------------|----------------|----------|
| LD15 078.00    | P_GA_SH_01-    | D        |
| Scale @ A3     | 02-03          | D        |
| 1:100          |                |          |
| Date           |                |          |
| 04/04/2017     |                |          |
| Architects     |                |          |

LLEWELYN DAVIES

3rd floor | 3-5 Rathbone Place | London | W1T 1HJ T +44(0)20 7907 7900 | E london@ldavies.com www.ldavies.com

E01

- All dimensions to be checked on site - Do not scale off this drawing - All dimensions are shown in mm unless otherwise stated - Refer to drawing issue sheet for purpose of issue - If in doubt ack - © Llewelyn Davies Key plan Existing roof to be replaced and extended with new roof based on original roof form 0 0.5 1 1.5 2 2.5 Existing chimney gable to be E01 retained and made good ĉ All historic fabric, plinth and cornices to be retained made KEY PLAN good and restored Sash window openings to be retained. New double glazed sash to be installed and made good 
 15.02.19
 FM
 PB