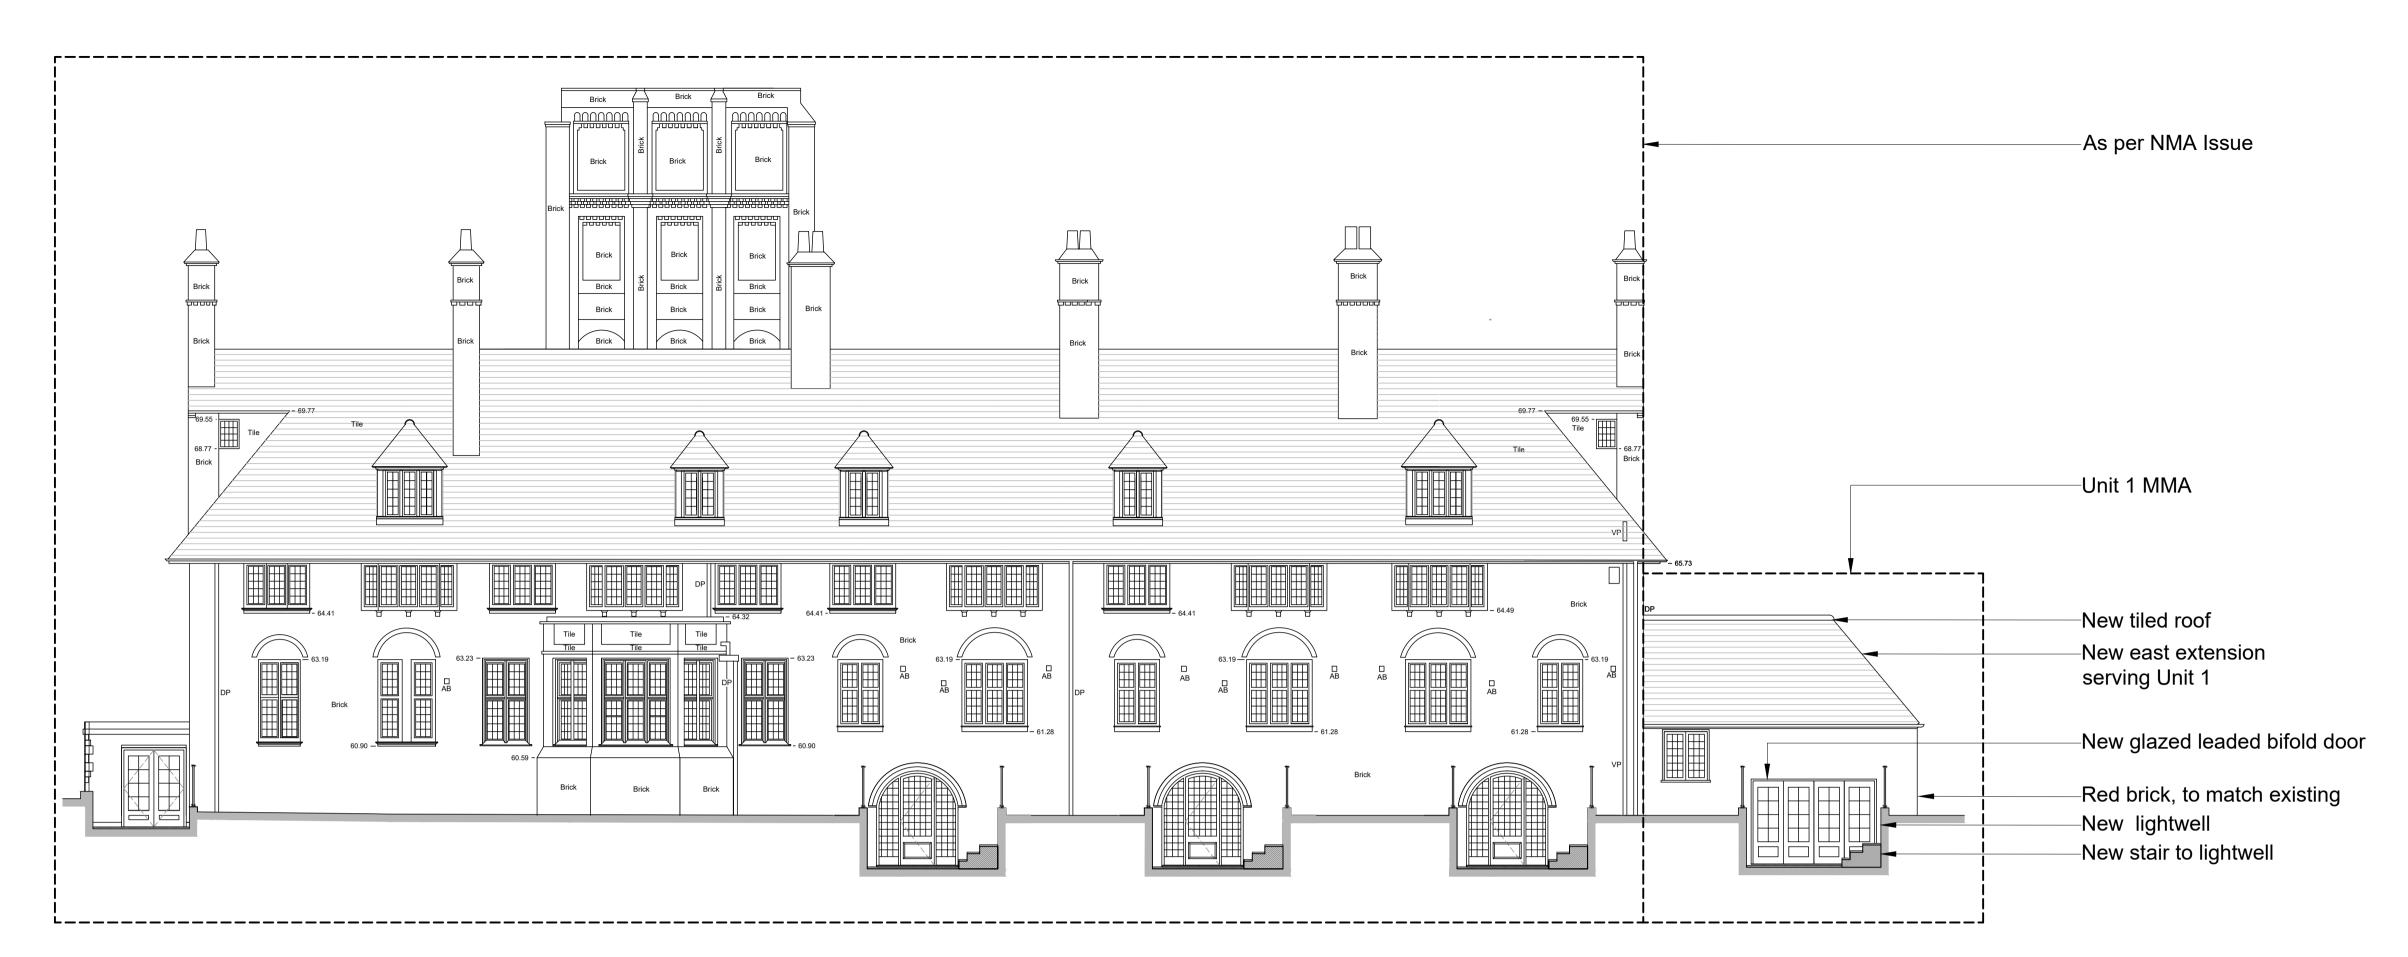

## PROPOSED SOUTH ELEVATION

 Revisions

 Rev
 Date
 By
 Description

 P1
 12.06.19
 RB
 For MMA Issue

 P2
 19.06.19
 RB
 For MMA Re-Issue

 P3
 20.06.19
 RB
 For MMA Re-Issue

|          |  | Architect / Originator:  Tate Harmer  Unit G1B2, Stamford Works, 3 Gillett Street, London N16 8JH Tel: +44 (0)207 241 7481 Email: studio@tateharmer.com | Do not scale. All dimensions<br>to be checked on site.<br>This drawing is copyright. |                 |
|----------|--|---------------------------------------------------------------------------------------------------------------------------------------------------------|--------------------------------------------------------------------------------------|-----------------|
|          |  | Client: Platinum Land 8 Queripel House, 1 Duke of York Sqaure, Kings Road, London, SW3 4LY                                                              |                                                                                      |                 |
|          |  |                                                                                                                                                         |                                                                                      | Drawn By:<br>TS |
|          |  |                                                                                                                                                         | Scale/s:<br>1:100                                                                    |                 |
| Sign Off |  |                                                                                                                                                         | Drawing Status: Planning                                                             |                 |