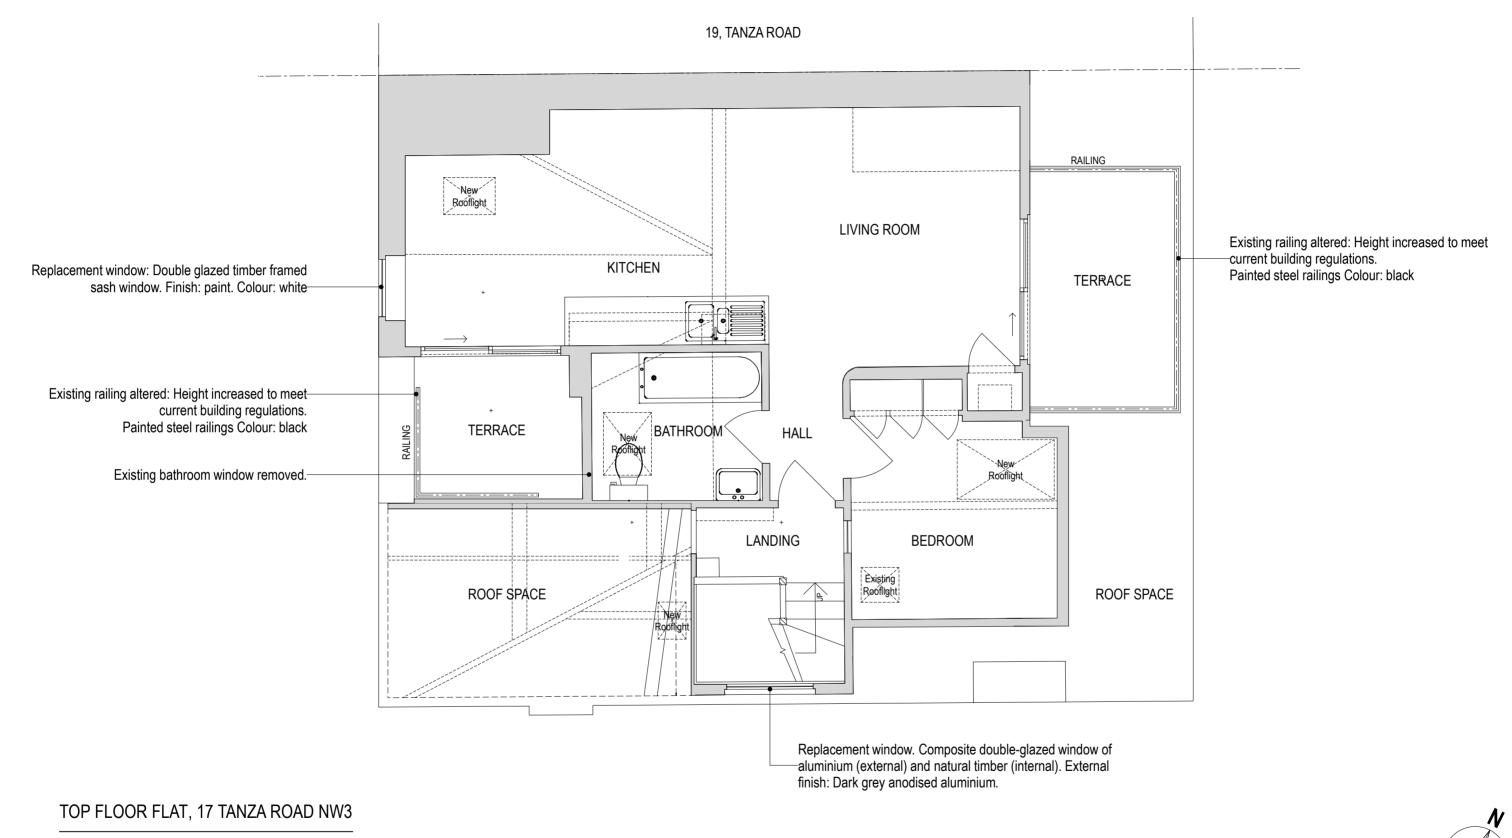

PLAN: AS PROPOSED SCALE 1-50 @ A3

0 1 2 3 4 5

SCALE - METRES

|   | NOTES/REVISIONS                                                                                                                          |  | charlick + nicholson architects studio 116 westbourne studios 242 acklam road london W10 5JJ | DWG<br>NO.     | TNZ - PP - 20                       |      | REV      | В |
|---|------------------------------------------------------------------------------------------------------------------------------------------|--|----------------------------------------------------------------------------------------------|----------------|-------------------------------------|------|----------|---|
|   | Dimensions to be verified on site. Do not scale. Copyright: all rights reserved. This drawing must not be reproduced without permission. |  |                                                                                              | CLIENT         | F KELLY                             |      |          |   |
| Α | 29.03.2019 ISSUED FOR PLANNING                                                                                                           |  |                                                                                              | PROJ.<br>TITLE | TOP FLOOR FLAT, 17 TANZA ROAD, NW3  |      |          |   |
| В | 01.07.2019 REVISED FOR PLANNING. PLAN UPDATED TO REFLECT OMISSION OF CABRIO ROOFLIGHT                                                    |  | 020 8968 0022<br>mail@charlicknicholson.co.uk                                                | DWG<br>TITLE   | PLAN - TOP FLOOR FLAT - AS PROPOSED |      |          |   |
|   |                                                                                                                                          |  |                                                                                              | SCALE          | 1-50 A3                             | DATE | 29.01.19 |   |