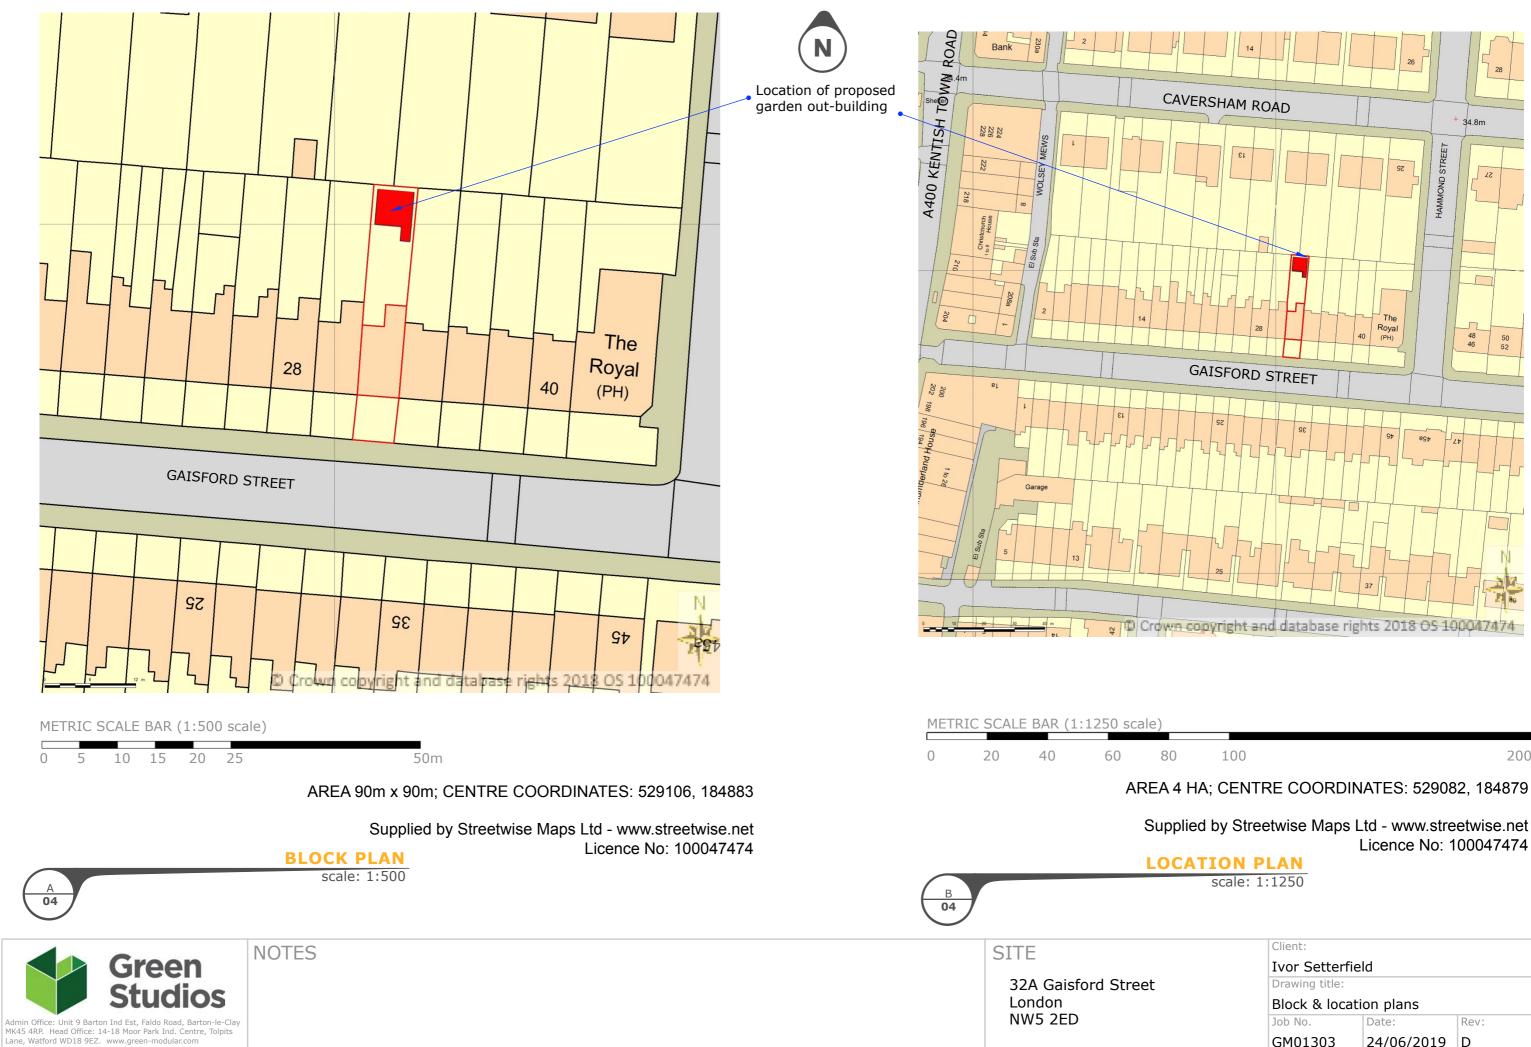

10m

200m

Licence No: 100047474

| Client:                |            |      |
|------------------------|------------|------|
| Ivor Setterfield       |            |      |
| Drawing title:         |            |      |
| Block & location plans |            |      |
| Job No.                | Date:      | Rev: |
| GM01303                | 24/06/2019 | D    |