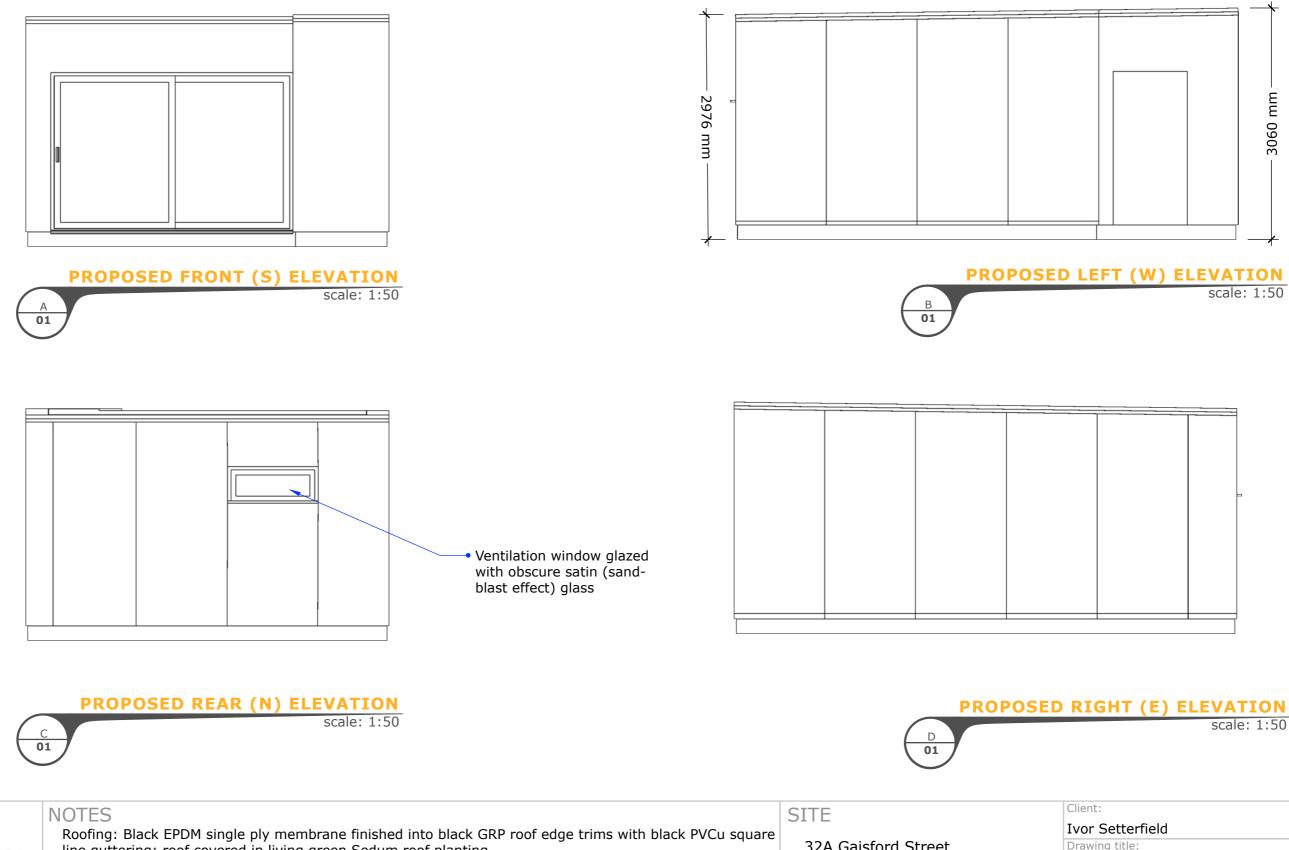

|                   | Job No.<br>GM01303 | Date:<br>24/06/2019 | Rev: |
|-------------------|--------------------|---------------------|------|
| Elevations (true) |                    |                     | D    |
|                   | Drawing title:     |                     |      |
|                   | Ivor Setterfield   |                     |      |
|                   | Client:            |                     |      |