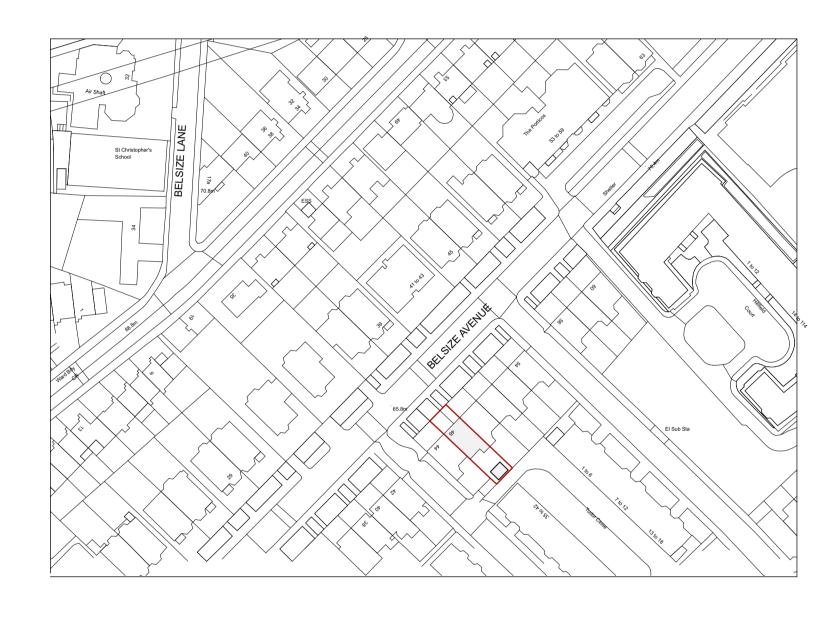

Ν

(00)-01 1. Site Location Plan 1:1250

Drawing Approval

Please sign and date below if you approve of these drawings.

Please note: Any changes made after the drawings have been agreed may be subject to additional fees.

| Project:  Bespoke Lite Pod            | Client:  Jonathan Putsman  Drawing Status:  PRELIMINARY |                |               |              |  |  |
|---------------------------------------|---------------------------------------------------------|----------------|---------------|--------------|--|--|
| Flat 1 & 2, 46 Belsize Avenue NW3 4AE |                                                         |                |               |              |  |  |
| Drawing:                              | Date:                                                   | Scale @ A1:    | Drawn by:     | Checked by:  |  |  |
| Location Plan & Site Plan             | Feb '19                                                 | 1:1250, 1:100  | AH            | BL           |  |  |
| Location Fian & Site Plan             | Project No:                                             | Drawing No:    | •             | Rev          |  |  |
|                                       | 1810-13                                                 | JPG - POD - ZZ | Z-00 - DR - W | - (00)-01 02 |  |  |