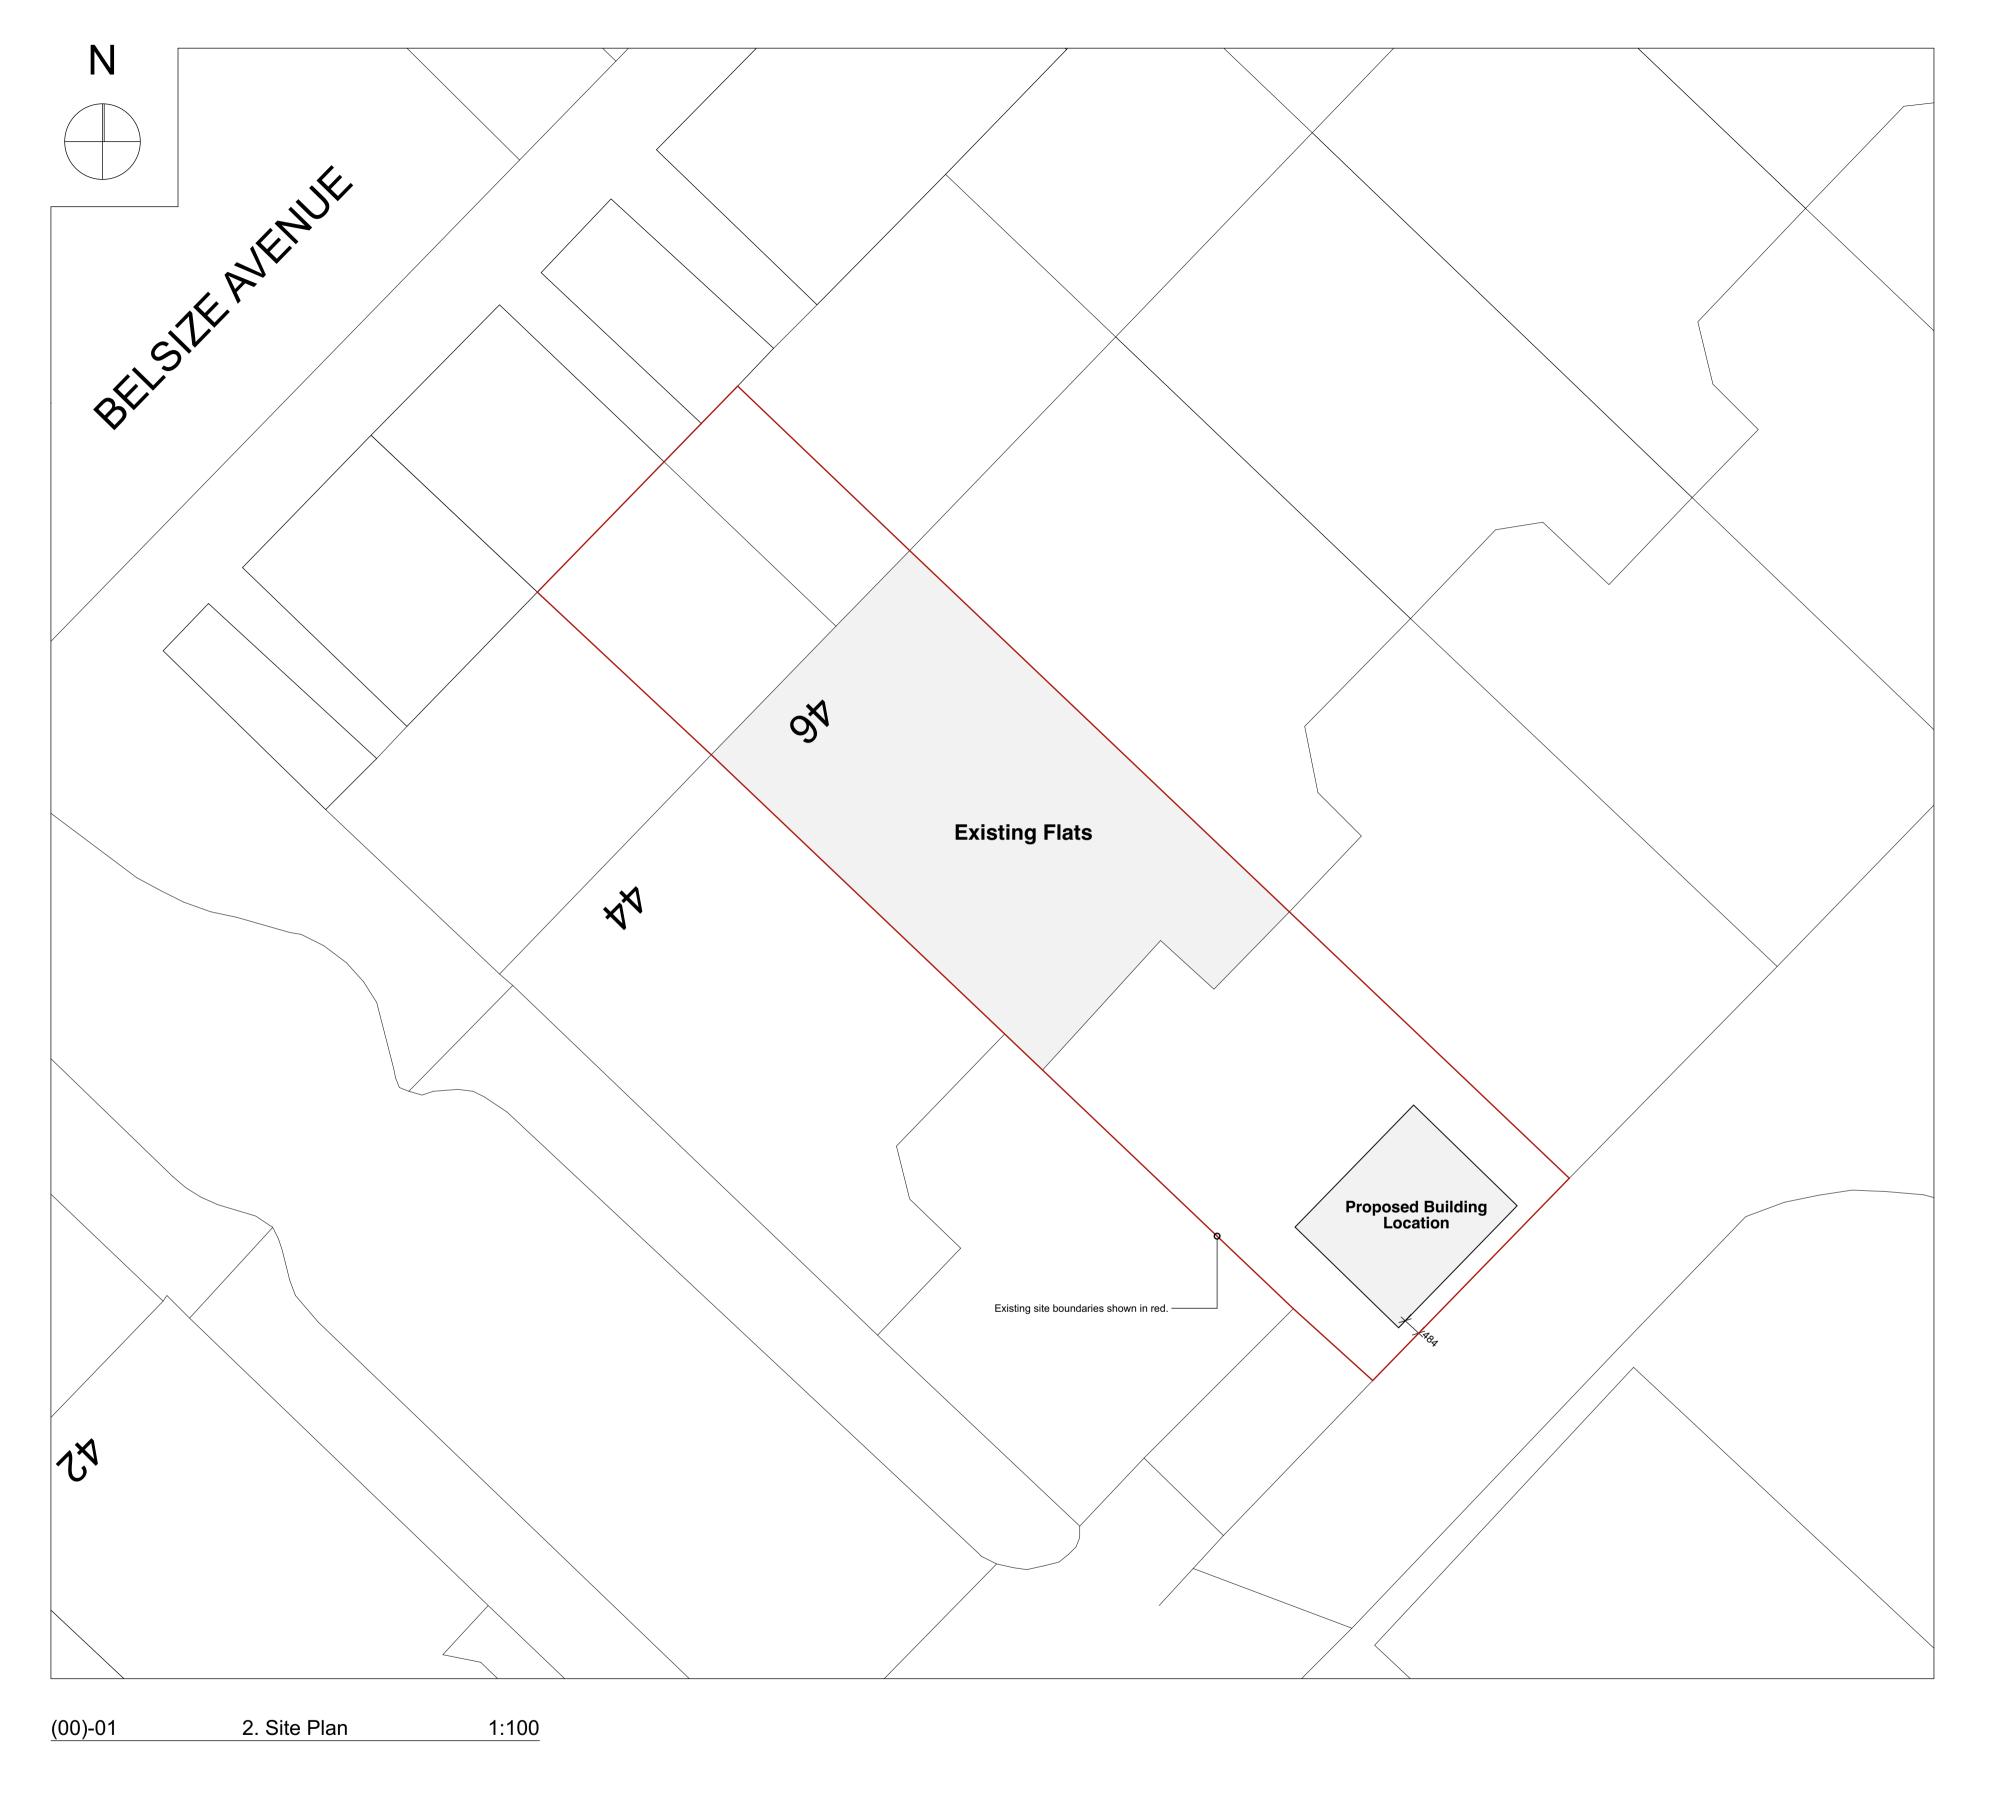

| Project:  Bespoke Lite Pod            | Client:  Jonathan Putsman  Drawing Status:  PRELIMINARY |                |               |              |  |  |
|---------------------------------------|---------------------------------------------------------|----------------|---------------|--------------|--|--|
| Flat 1 & 2, 46 Belsize Avenue NW3 4AE |                                                         |                |               |              |  |  |
| Drawing:                              | Date:                                                   | Scale @ A1:    | Drawn by:     | Checked by:  |  |  |
| Location Plan & Site Plan             | Feb '19                                                 | 1:1250, 1:100  | AH            | BL           |  |  |
| Location Fian & Site Plan             | Project No:                                             | Drawing No:    | •             | Rev          |  |  |
|                                       | 1810-13                                                 | JPG - POD - ZZ | Z-00 - DR - W | - (00)-01 02 |  |  |