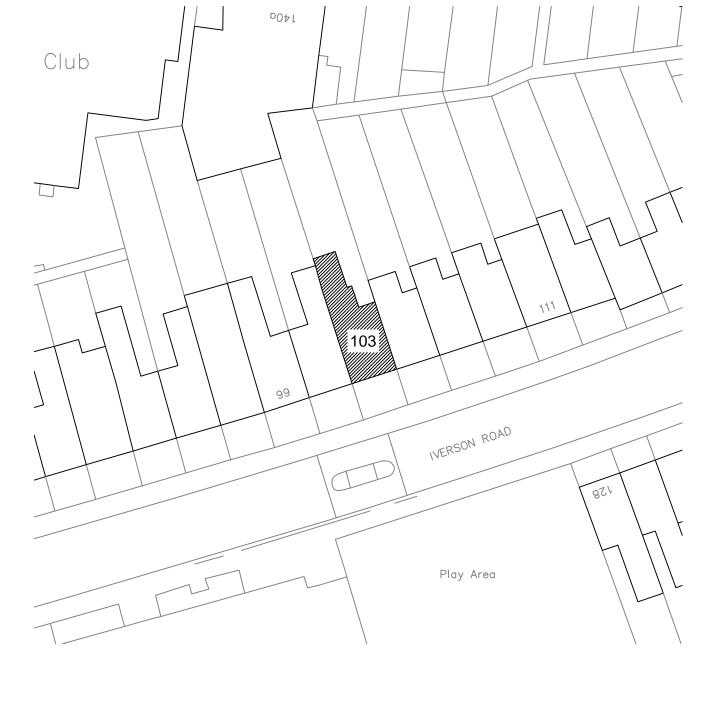

LOCATION PLAN 1-1250

SITE PLAN 1-500

NOTES:

Report all discrepancies, errors and omissions

Worlfy all dimensions on site before commencing any work or preparing shop drawings.

All materials, components and workmanship are to comply with all the relevant British Standards, Codes of Practice, and appropriate manufacturers recommendations that from time to time shall apply.

For all specialist work, see relevant drawings.

This drawing and design are copyright of PELLINGS LLP

planning

Rev Date Description Name

**Pellings** 

Pellings LLP
24 Widmore Road Bromley Kent BR1 1RY
t 020 8460 9114 f 020 8313 0019 e bromley@pellings.co.uk Second Floor Flat 103 Iverson Road NW6 2QY Northumberland and Durham Property Trust JUNE 2019 | SCALE | 1:500 1:1250@A3 Location and Site Plan 763|216|01