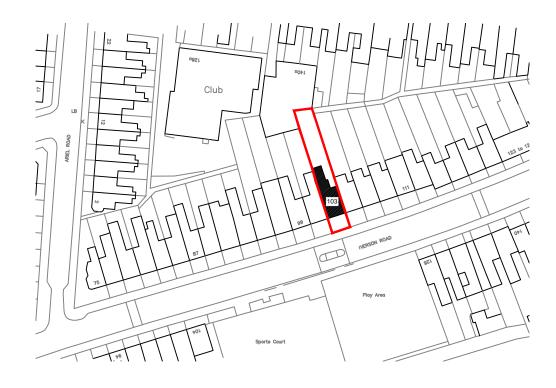

LOCATION PLAN 1-1250

SITE PLAN 1-500

NOTES:

Report all discrepancies, errors and omissions

Worlfy all dimensions on site before commencing any work or preparing shop drawings.

All materials, components and workmanship are to comply with all the relevant British Standards, Codes of Practice, and appropriate manufacturers recommendations that from time to time shall apply.

For all specialist work, see relevant drawings.

This drawing and design are copyright of PELLINGS LLP

planning

Rev Date Description Name

**Pellings** 

Pellings LLP
24 Widmore Road Bromley Kent BR1 1RY
t 020 8460 9114 f 020 8313 0019 e bromley@pellings.co.uk Second Floor Flat 103 Iverson Road NW6 2QY Northumberland and Durham Property Trust JUNE 2019 | SCALE | 1:500 1:1250@A3 Location and Site Plan 763|216|01