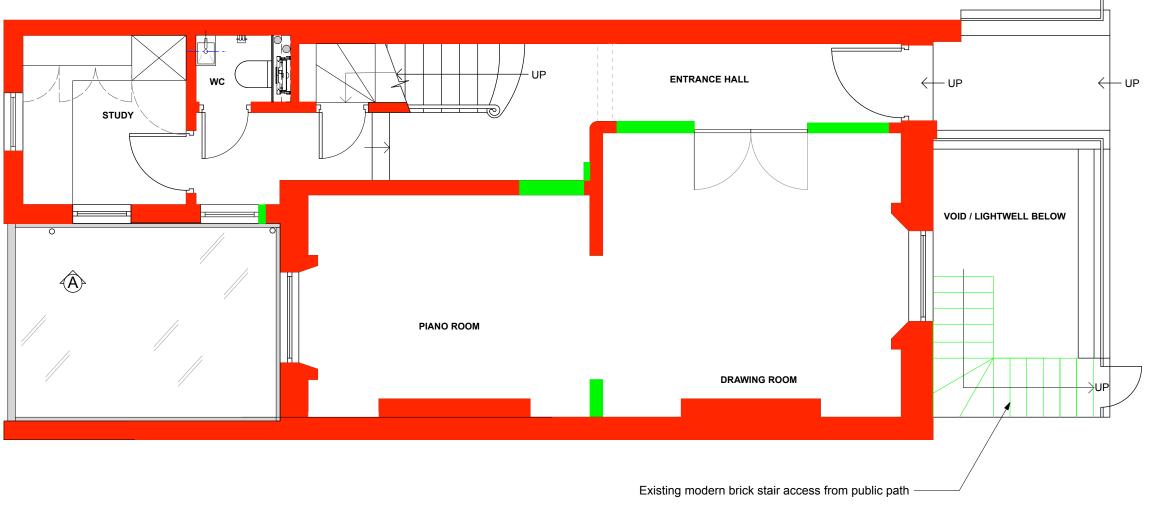

1 PROPOSED GROUND FLOOR PLAN Scale: 1:50

| 1 | m 2n | n 3r | n 4m | 5m |
|---|------|------|------|----|
|   |      |      |      |    |
|   |      |      |      |    |

| ISSUE: | DATE:                    | COMMENT:                                    |
|--------|--------------------------|---------------------------------------------|
| A<br>- | April 2019<br>April 2016 | Issue for Information Issue for Information |

| Callender <b>Howorth</b> | Morelands<br>5-23 Old Street<br>London EC1V 9 |       |          |  |
|--------------------------|-----------------------------------------------|-------|----------|--|
| Job no.                  | Job title                                     |       |          |  |
| 1198                     | 4 OVAL ROAD                                   |       |          |  |
| Drawing no.              | Drawing title                                 |       |          |  |
| 701                      | EXISTING GROUND FLOOR PLAN                    |       |          |  |
| Scale                    | Size                                          | Drawn | Revision |  |
| 1:50                     | A3                                            | ML    | A        |  |