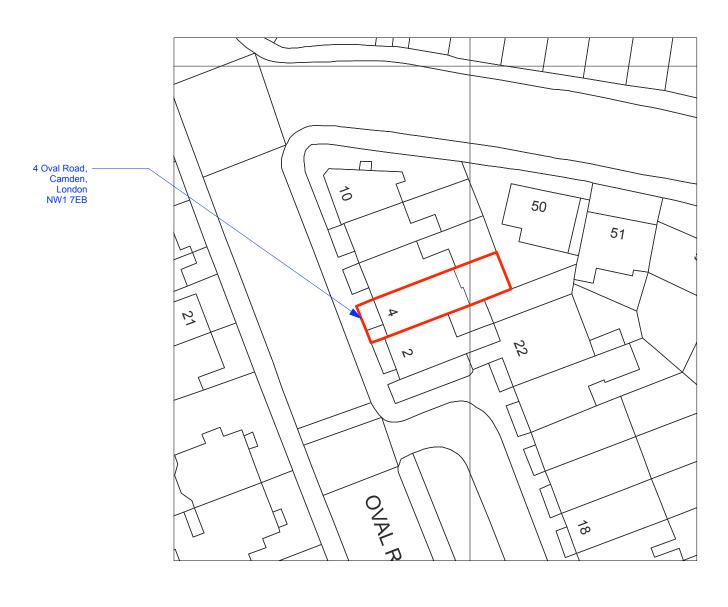

| ISSUE:      | DATE:                    | cc            | OMMENT:                                                                                      |          |          |  |
|-------------|--------------------------|---------------|----------------------------------------------------------------------------------------------|----------|----------|--|
| A<br>-      | April 2019<br>March 2016 |               | Issue for Planning & Listed Building Consent<br>Issue for Planning & Listed Building Consent |          |          |  |
| Caller      | nder <b>Howo</b> i       | th            | Morelands<br>5-23 Old Street<br>London EC1V S                                                | 1.02073* |          |  |
| Job no.     |                          |               | Job title                                                                                    |          |          |  |
| 1198        |                          | 4 OVAL ROAD   |                                                                                              |          |          |  |
| Drawing no. |                          | Drawing title |                                                                                              |          |          |  |
| 711         |                          | BLOCK PLAN    |                                                                                              |          |          |  |
| 711         |                          |               |                                                                                              |          |          |  |
| Scale       |                          |               | Size                                                                                         | Drawn    | Revision |  |
| 1.50        |                          |               |                                                                                              |          | Λ        |  |