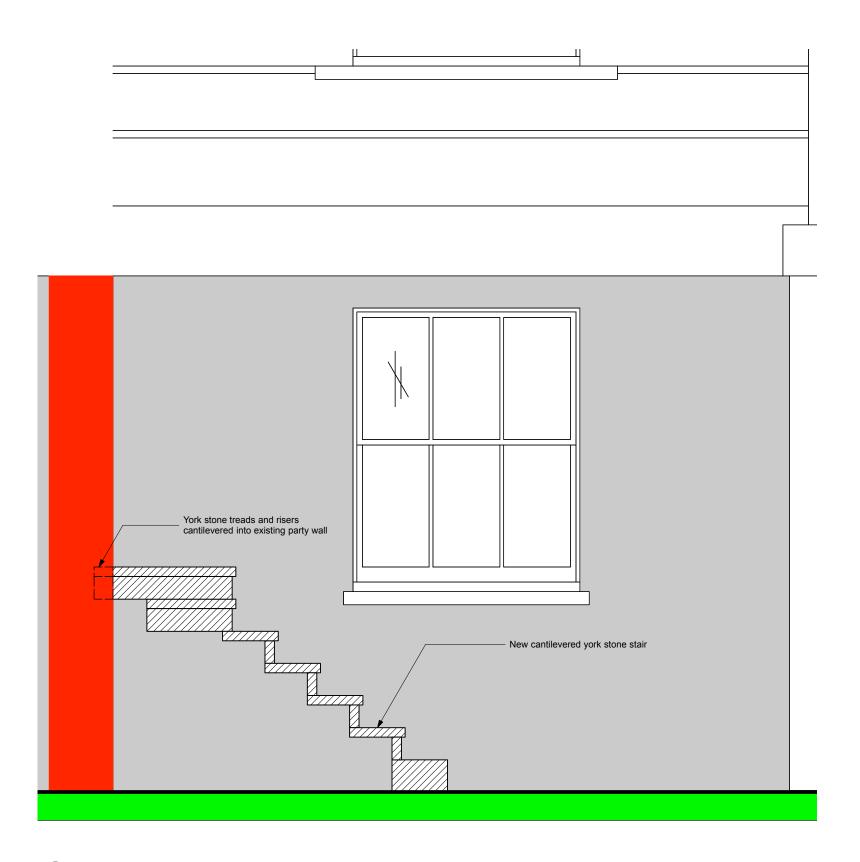

ENTRANCÉ HALL

LIGHTWELL

E A

PLANT ROOM

PLANT ROOM

PROPOSED STAIR PLAN
Scale: 1.25@A1 & 1.50@A3

1 PROPOSED SECTION E Scale: 1.10@A1 & 1.20@A3

Existing Walls

Existing Non Historic Walls (Post 1973) to be demolished

New walls

Existing Originals Historic Wall (c 1835) to be demolished

Existing Non Historic Walls (Post 1973)

| ISSUE:               | DAIE:                   | CC                                            | INIMEN I:                  |                        |                   |
|----------------------|-------------------------|-----------------------------------------------|----------------------------|------------------------|-------------------|
|                      | May 2019                | Iss                                           | ue for Planning            |                        |                   |
| CallenderHoworth     |                         | Morelands<br>5-23 Old Street<br>London EC1V S | 1.02070                    |                        |                   |
| Job no.              |                         |                                               | Job title                  |                        |                   |
| 1198                 |                         | 4 OVAL ROAD                                   |                            |                        |                   |
| Drawing no.          |                         | Drawing title                                 |                            |                        |                   |
| 629.05               |                         | PROPOSED FRONT LIGHTWELL<br>STAIR ELEVATIONS  |                            |                        |                   |
| Scale                |                         |                                               | Size                       | Drawn                  | Revision          |
| AS S                 | TATED                   |                                               | A3 or A1                   | ML                     | -                 |
| All works to be in a | sccordance with relevan | nt stan                                       | dards, British building co | des, and other relevan | t codes, and with |