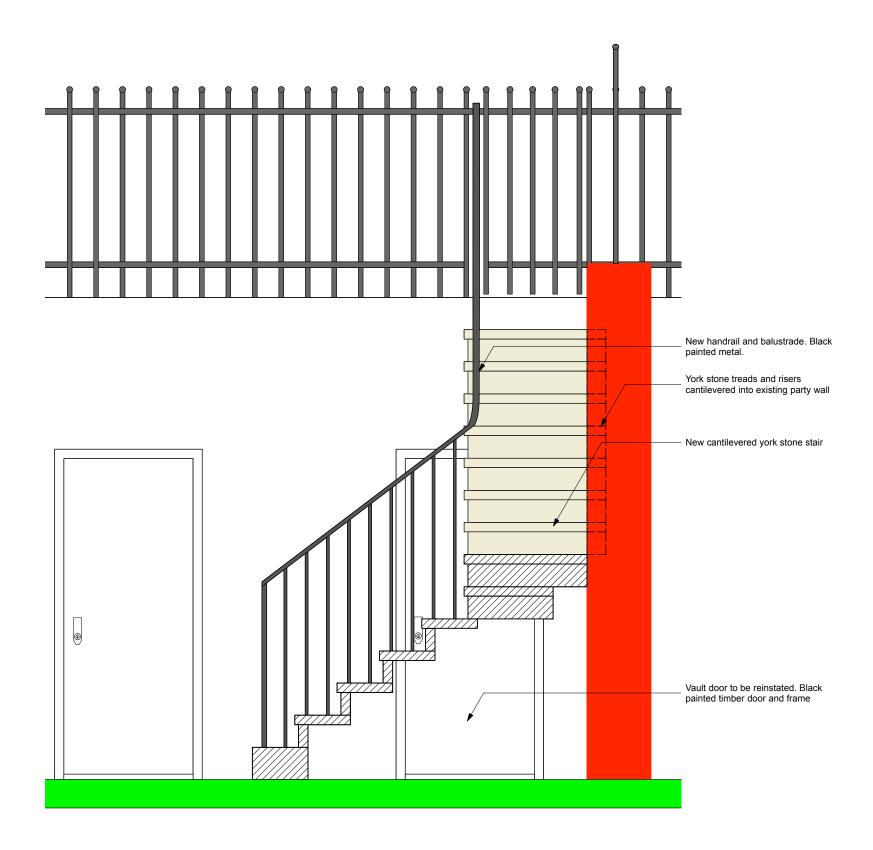

1 PROPOSED SECTION B Scale: 1.10@A1 & 1.20@A3

Existing Walls

Existing Non Historic Walls (Post 1973) to be demolished

New walls

Existing Originals Historic Wall (c 1835) to be demolished

Existing Non Historic Walls (Post 1973)