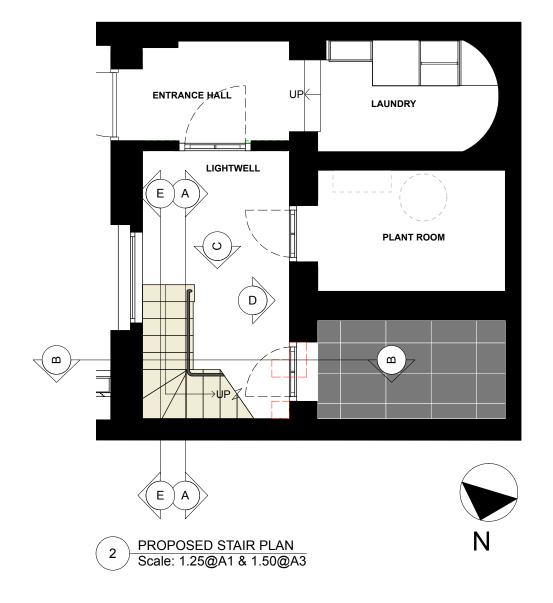

1 PROPOSED SECTION B Scale: 1.10@A1 & 1.20@A3

Existing Walls

Existing Non Historic Walls (Post 1973) to be demolished

New walls

Existing Originals Historic Wall (c 1835) to be demolished

Existing Non Historic Walls (Post 1973)