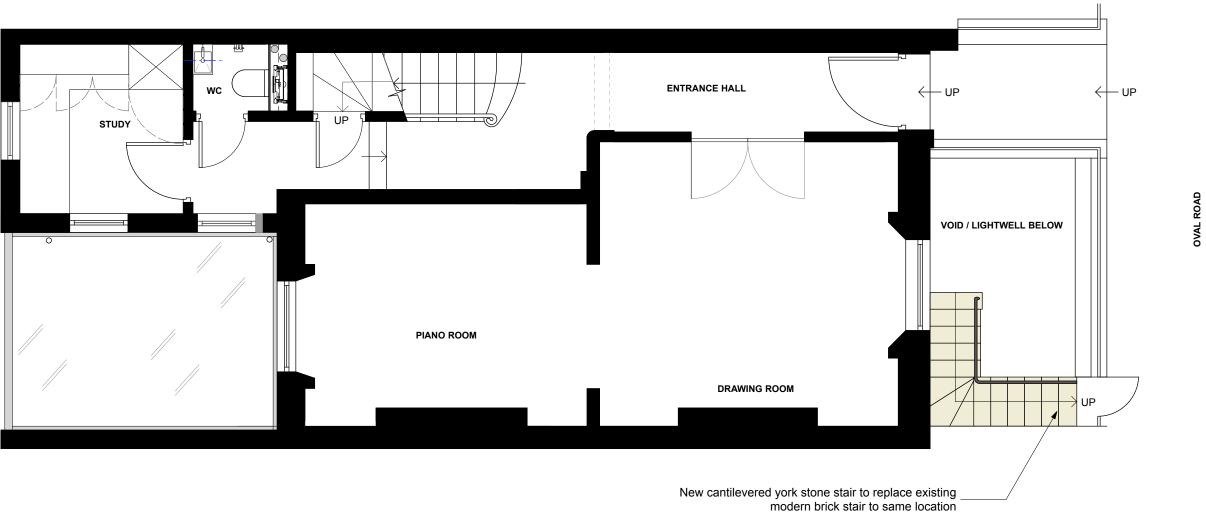

| ISSUE:                                                             | SUE: DATE: CO |    | DMMENT:                                                                                                      |       |          |  |
|--------------------------------------------------------------------|---------------|----|--------------------------------------------------------------------------------------------------------------|-------|----------|--|
| A My 2019 Issue for Planning<br>- April 2016 Issue for Information |               |    |                                                                                                              |       |          |  |
| Callender <b>Howorth</b>                                           |               |    | Morelands T: 020 7336 8560<br>5-23 Old Street F: 020 7549 2152<br>London EC1V 9HL W:www.callenderhowarth.com |       |          |  |
| Job no.                                                            |               |    | Job title                                                                                                    |       |          |  |
| 1198                                                               |               |    | 4 OVAL ROAD                                                                                                  |       |          |  |
| Drawing no.                                                        |               |    | Drawing title<br>PROPOSED GROUND FLOOR<br>PLAN                                                               |       |          |  |
| Scale                                                              |               |    | Size                                                                                                         | Drawn | Revision |  |
| 1:50<br>Al works to be in accordance with relevant stan            |               | A3 | ML                                                                                                           | A     |          |  |