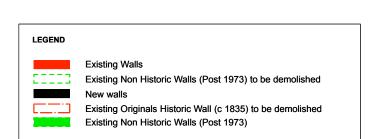

1 PROPOSED SECTION F CEILING DETAIL Scale: 1:5

PROPOSED SECTION F FLOOR DETAIL
Scale: 1:5

PROPOSED STAIR PLAN Scale: 1.25@A1 & 1.50@A3

| Callender <b>Howorth</b> | Morelands<br>5-23 Old Street<br>London EC1V | 1.02070- |          |
|--------------------------|---------------------------------------------|----------|----------|
| Job no.                  | Job title                                   |          |          |
| 1198                     | 4 OVAL ROAD                                 |          |          |
| Drawing no.              | Drawing title PROPOSED VAULT SECTION DETAIL |          |          |
| Scale                    | Size                                        | Drawn    | Revision |
| AS STATED                | A3                                          | MI       |          |