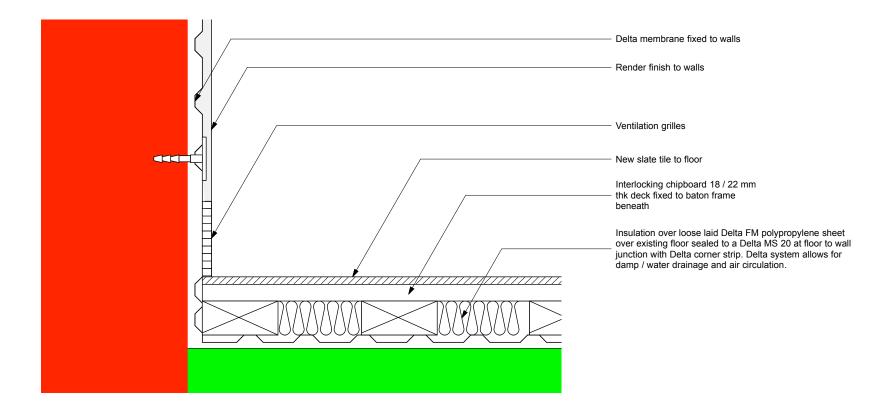

1 PROPOSED SECTION F CEILING DETAIL Scale: 1:5

PROPOSED SECTION F FLOOR DETAIL
Scale: 1:5

PROPOSED STAIR PLAN Scale: 1.25@A1 & 1.50@A3

| Callender <b>Howorth</b> | Morelands<br>5-23 Old Street<br>London EC1V | 1.02070- |          |
|--------------------------|---------------------------------------------|----------|----------|
| Job no.                  | Job title                                   |          |          |
| 1198                     | 4 OVAL ROAD                                 |          |          |
| Drawing no.              | Drawing title PROPOSED VAULT SECTION DETAIL |          |          |
| Scale                    | Size                                        | Drawn    | Revision |
| AS STATED                | A3                                          | MI       |          |