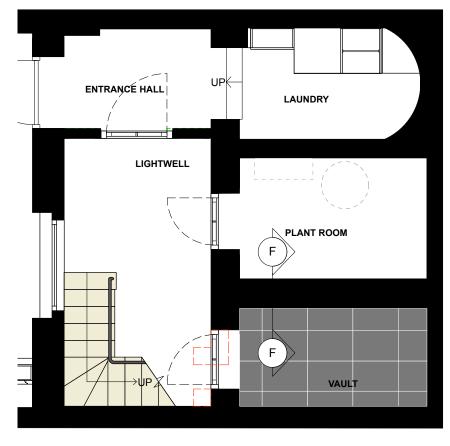

1 PROPOSED SECTION F CEILING DETAIL Scale: 1:5

PROPOSED SECTION F FLOOR DETAIL
Scale: 1:5

PROPOSED STAIR PLAN Scale: 1.25@A1 & 1.50@A3

| Callender <b>Howorth</b> | Morelands<br>5-23 Old Street<br>London EC1V | 1.02070- |          |
|--------------------------|---------------------------------------------|----------|----------|
| Job no.                  | Job title                                   |          |          |
| 1198                     | 4 OVAL ROAD                                 |          |          |
| Drawing no.              | Drawing title PROPOSED VAULT SECTION DETAIL |          |          |
| Scale                    | Size                                        | Drawn    | Revision |
| AS STATED                | A3                                          | MI       |          |