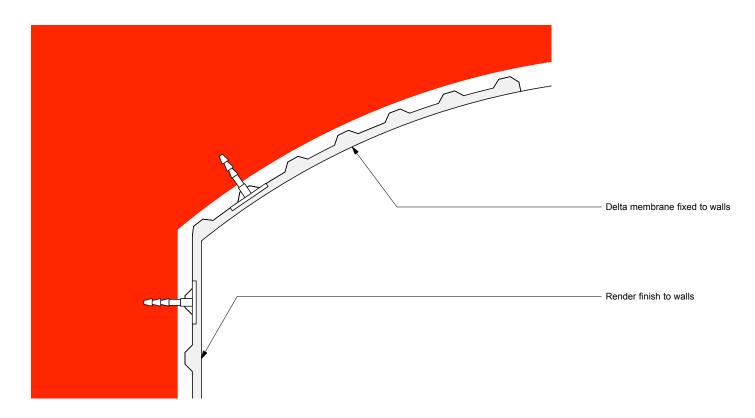

1 PROPOSED SECTION F CEILING DETAIL Scale: 1:5

PROPOSED SECTION F FLOOR DETAIL
Scale: 1:5

PROPOSED STAIR PLAN Scale: 1.25@A1 & 1.50@A3

| Callender <b>Howorth</b> | Morelands<br>5-23 Old Street<br>London EC1V | 1.02070- |          |
|--------------------------|---------------------------------------------|----------|----------|
| Job no.                  | Job title                                   |          |          |
| 1198                     | 4 OVAL ROAD                                 |          |          |
| Drawing no.              | Drawing title PROPOSED VAULT SECTION DETAIL |          |          |
| Scale                    | Size                                        | Drawn    | Revision |
| AS STATED                | A3                                          | MI       |          |