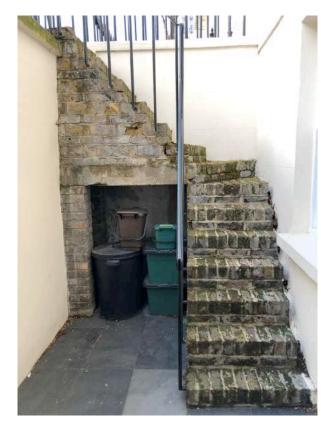

PHOTOGRAPH 01. STREET VIEW

PHOTOGRAPH 02. VIEW OF MODERN BRICK STAIR FROM LIGHTWELL

PHOTOGRAPH 04. INTERNAL VIEW OF VAULT

PHOTOGRAPH 05. VIEW OF STAIR

PHOTOGRAPH 06. EXISTING CANTILEVERED YORK STONE STAIR TO NO. 2 OVAL ROAD