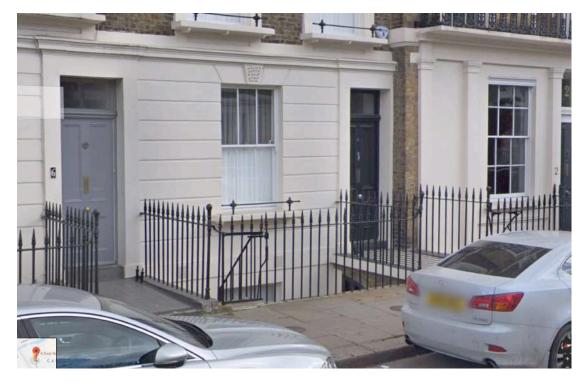

PHOTOGRAPH 01. STREET VIEW

PHOTOGRAPH 02. VIEW OF MODERN BRICK STAIR FROM LIGHTWELL

PHOTOGRAPH 04. INTERNAL VIEW OF VAULT

PHOTOGRAPH 05. VIEW OF STAIR

PHOTOGRAPH 06. EXISTING CANTILEVERED YORK STONE STAIR TO NO. 2 OVAL ROAD