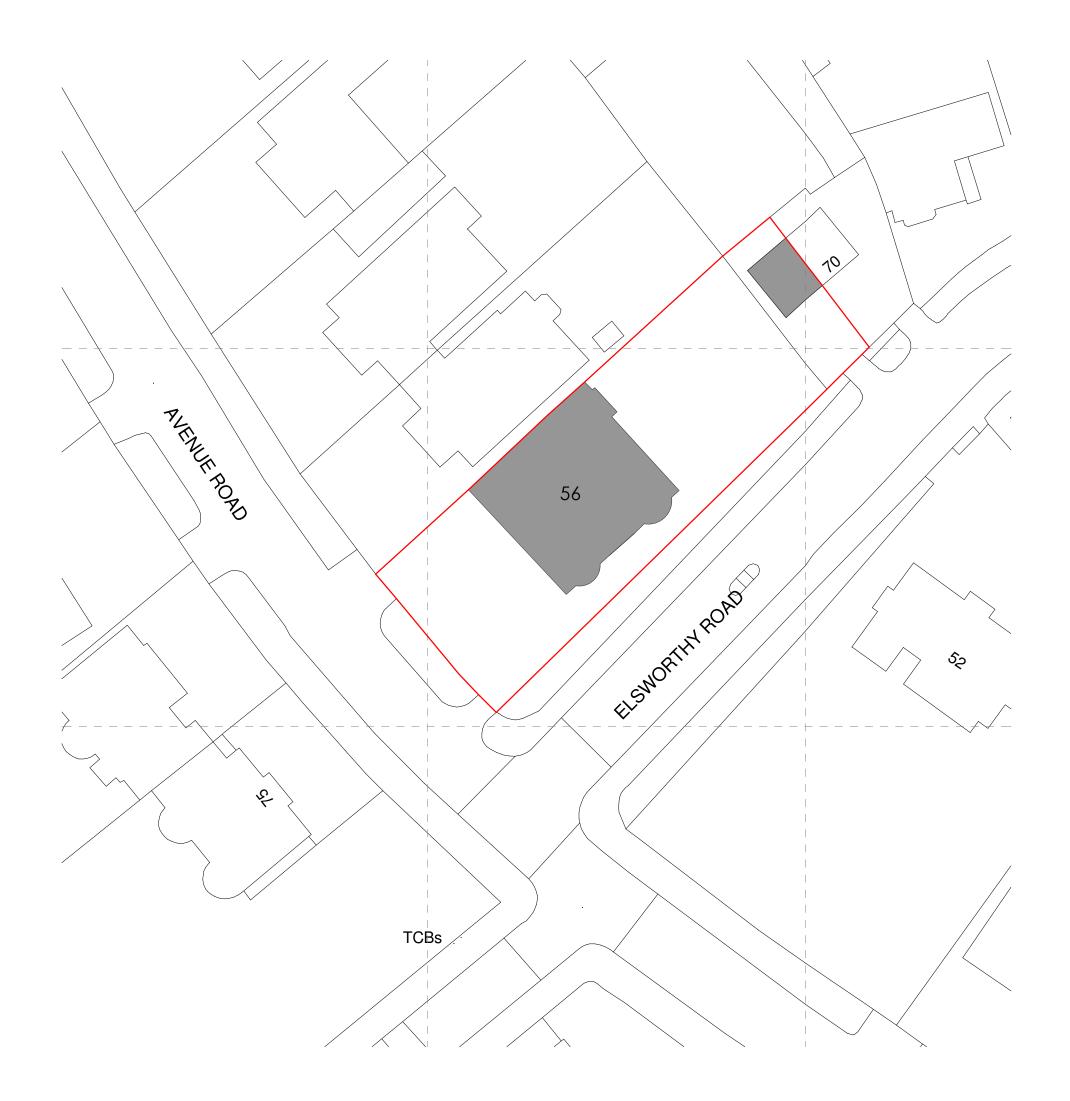

## status PLANNING

56 AVENUE ROAD, LONDON

drawing title EXISTING BLOCK PLAN

first issued 21/06/19 job/drawing no/revision

<sub>drawn</sub> GH

scale @ A3 1:500

17159 - PP0001 -

The Studio, 70 Church Road, Wheatley, Oxford, OX33 1LZ 01865 873936 | info@andersonorr.com | www.andersonorr.com